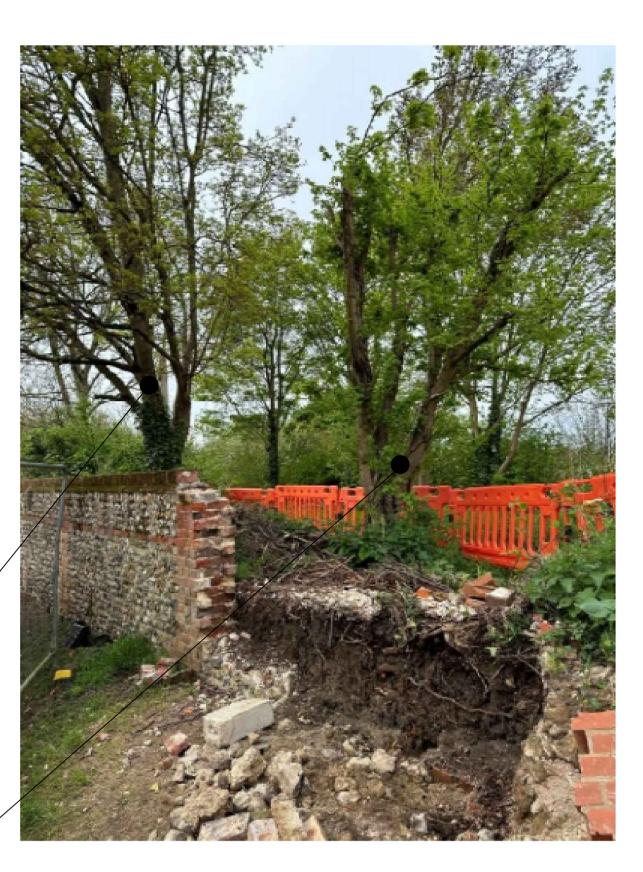

TREE B

TREE A

**EXISTING TREES IN CLOSE** PROXIMITY TO THE WALL LINE IN SECTION A-A TO BE REMOVED

TREE STUMP A TO BE REMOVED INCLUDING ROOT BALL TO PREVENT DAMAGE TO THE NEW WALL

ALL EXISTING MATERIALS RECLAIM AGED PRODUCT TO MATCH THE EXISTING APPEARANCE COLOR AND TEXTURE OF EXISTING MATERIALS

MORTAR TO BE CONSERVATION GRADE LIME MORTAR MIX TO MATCH COLOR AND TEXTURE OF EXISTING

EXISTING BRICKWORK PIER TO REMAIN

REPAIR

ALL WORKING DIMENSIONS TO BE CHECKED ON SITE. FIGURED DIMENSIONS TO BE TAKEN IN PREFERENCE TO SCALED DIMENSIONS. ANY DISCREPANCIES BETWEEN DRAWINGS OF DIFFERING SCALES AND BETWEEN DRAWINGS AND SPECIFICATION WHERE APPROPRIATE TO BE NOTIFIED TO SUPERVISING OFFICER FOR DECISION. COPYRIGHT RESERVED.