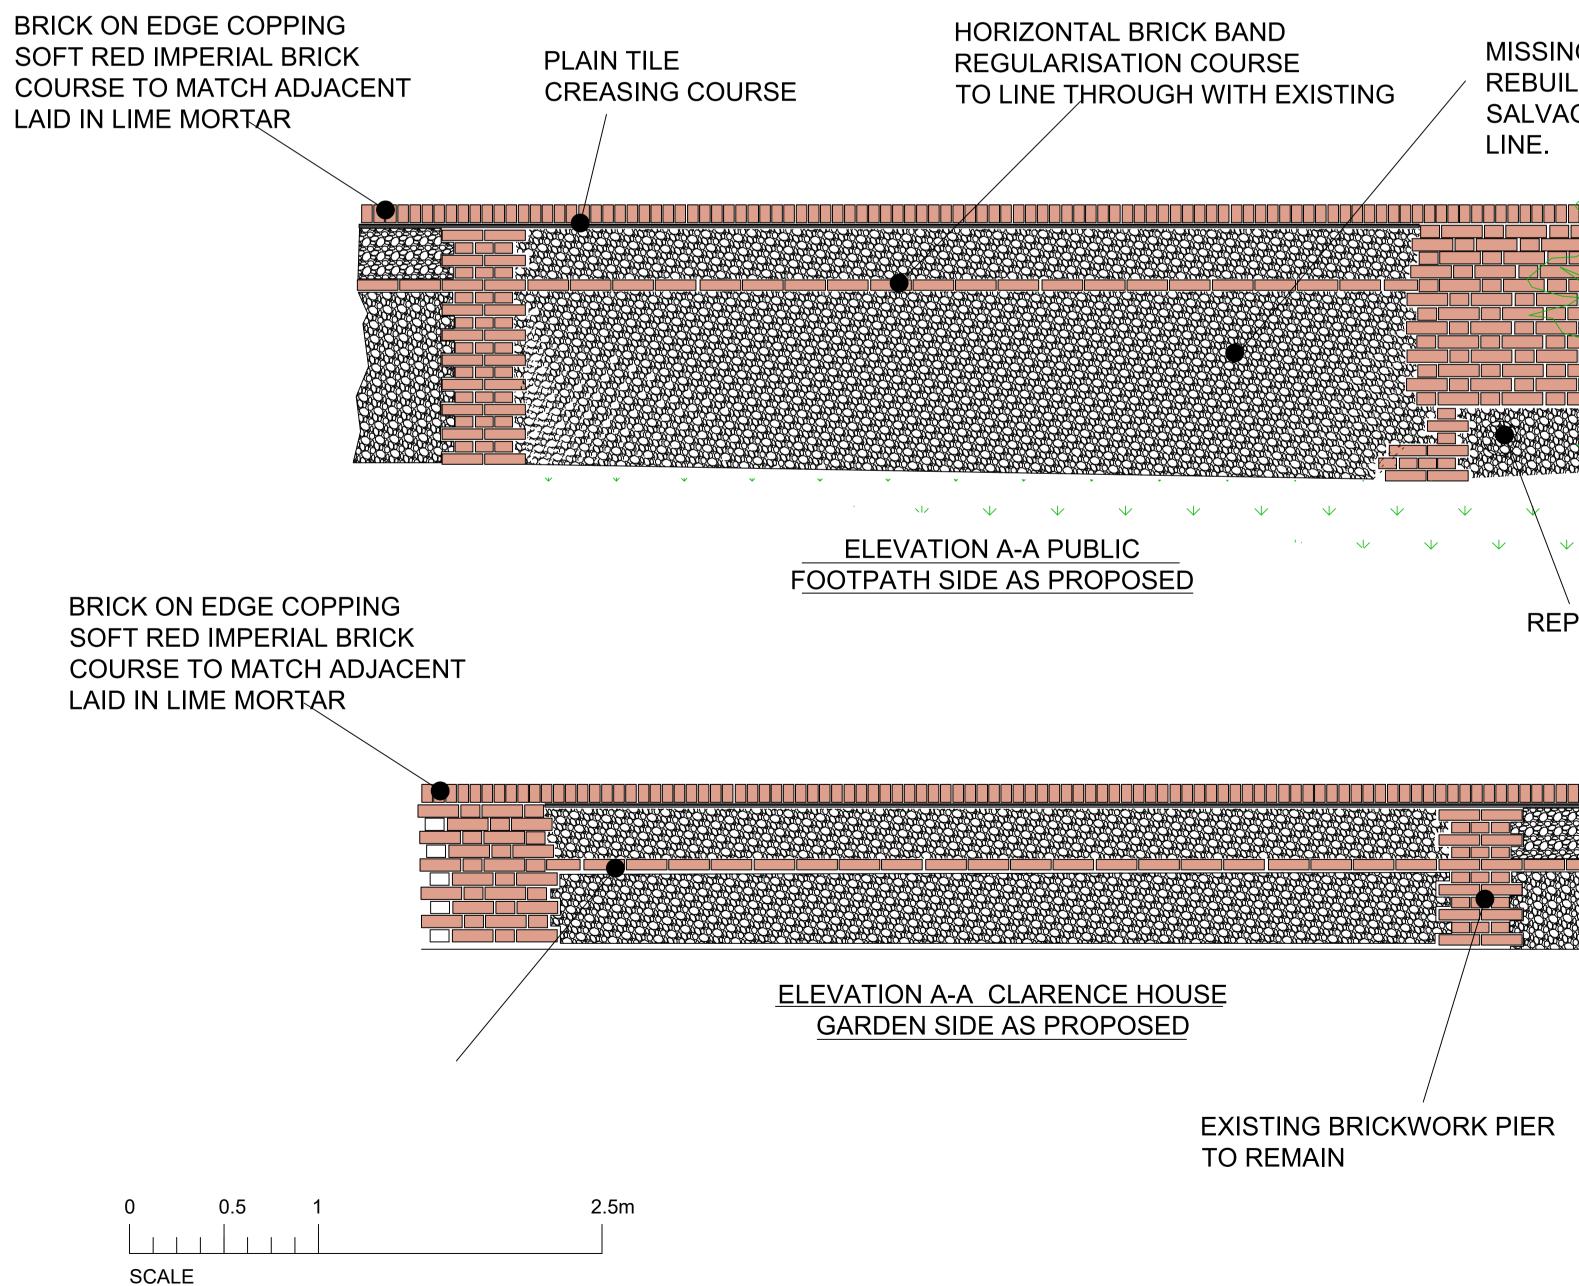

MORTAR TO BE CONSERVATION GRADE LIME MORTAR MIX TO MATCH COLOR AND TEXTURE OF EXISTING

EXISTING BRICKWORK PIER TO REMAIN

REPAIR

ALL WORKING DIMENSIONS TO BE CHECKED ON SITE. FIGURED DIMENSIONS TO BE TAKEN IN PREFERENCE TO SCALED DIMENSIONS. ANY DISCREPANCIES BETWEEN DRAWINGS OF DIFFERING SCALES AND BETWEEN DRAWINGS AND SPECIFICATION WHERE APPROPRIATE TO BE NOTIFIED TO SUPERVISING OFFICER FOR DECISION. COPYRIGHT RESERVED.

THAXTED CLARENCE HOUSE GARDEN WALL,

ELEVATIONS AS EXISTING AND AS PROPOSED