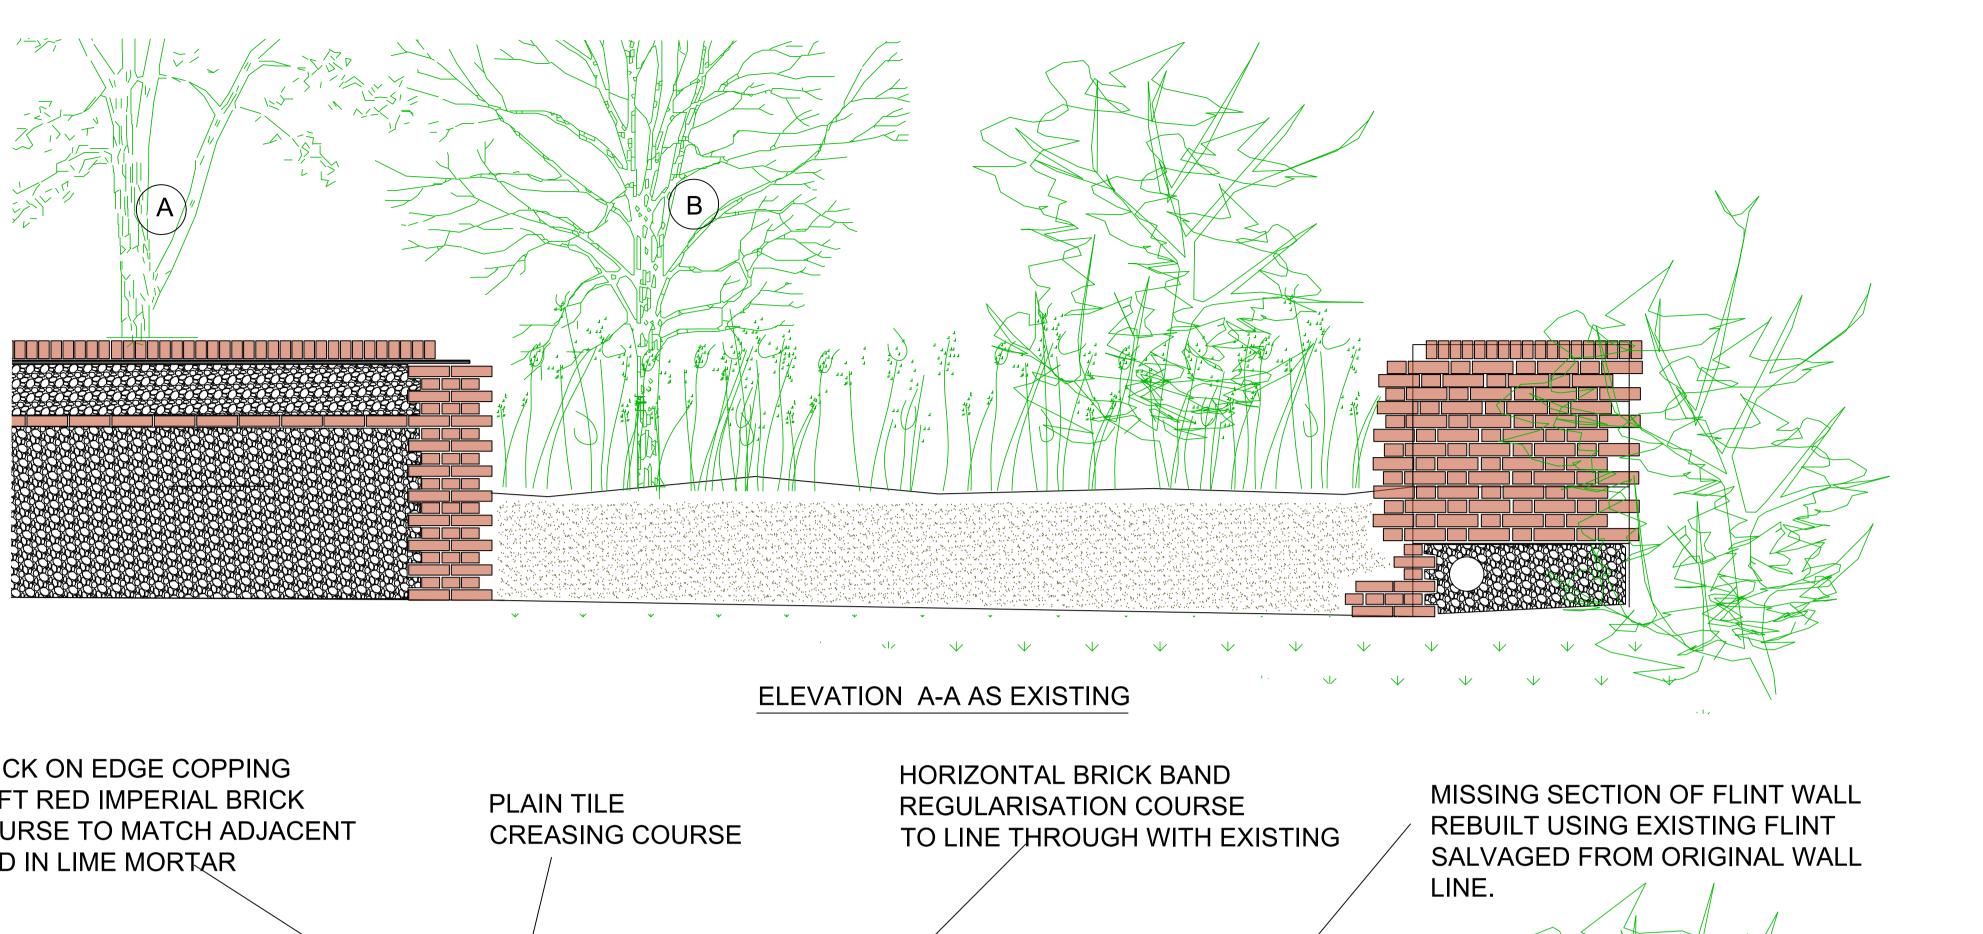

TREE B

TREE A

**EXISTING TREES IN CLOSE** PROXIMITY TO THE WALL LINE IN SECTION A-A TO BE REMOVED

TREE STUMP A TO BE REMOVED INCLUDING ROOT BALL TO PREVENT DAMAGE TO THE NEW WALL

ALL EXISTING MATERIALS RECLAIM AGED PRODUCT TO MATCH THE EXISTING APPEARANCE COLOR AND TEXTURE OF EXISTING MATERIALS

MORTAR TO BE CONSERVATION GRADE LIME MORTAR MIX TO MATCH COLOR AND TEXTURE OF EXISTING

EXISTING BRICKWORK PIER TO REMAIN

REPAIR

ALL WORKING DIMENSIONS TO BE CHECKED ON SITE. FIGURED DIMENSIONS TO BE TAKEN IN PREFERENCE TO SCALED DIMENSIONS. ANY DISCREPANCIES BETWEEN DRAWINGS OF DIFFERING SCALES AND BETWEEN DRAWINGS AND SPECIFICATION WHERE APPROPRIATE TO BE NOTIFIED TO SUPERVISING OFFICER FOR DECISION. COPYRIGHT RESERVED.

THAXTED CLARENCE HOUSE GARDEN WALL,

ELEVATIONS AS EXISTING AND AS PROPOSED