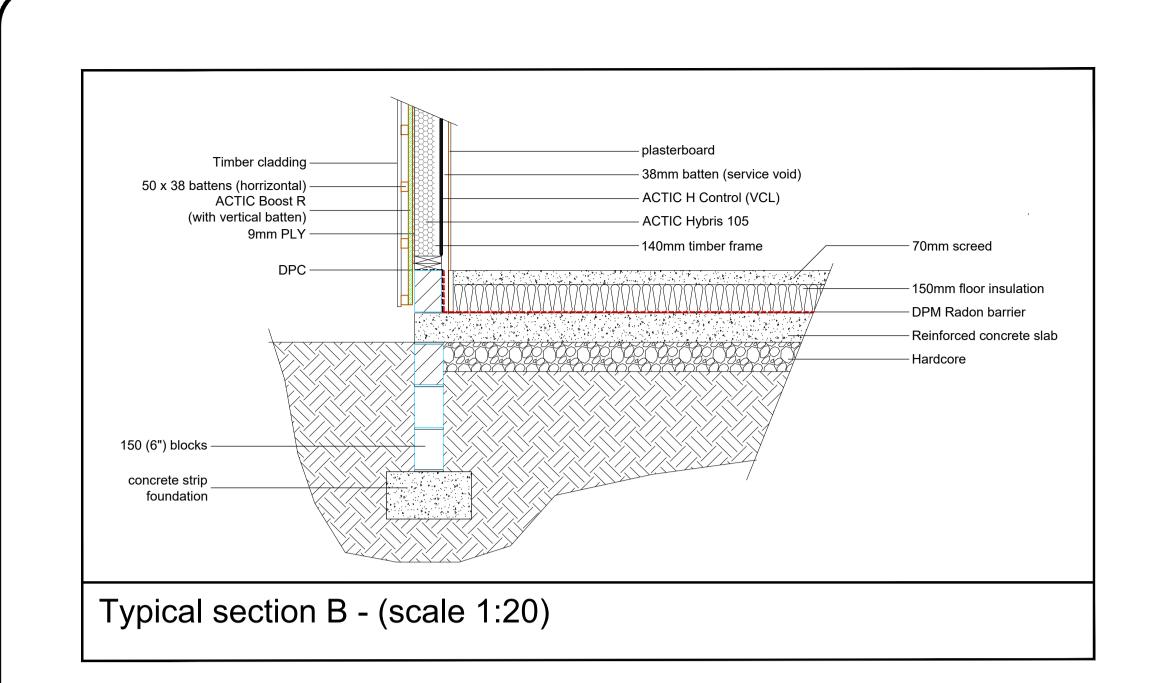

Preliminary drawing awaiting Building Control final approval

| K                |                      |                      |                                      |                        |          |
|------------------|----------------------|----------------------|--------------------------------------|------------------------|----------|
|                  |                      |                      |                                      |                        |          |
|                  |                      |                      |                                      |                        |          |
|                  |                      |                      |                                      |                        |          |
|                  |