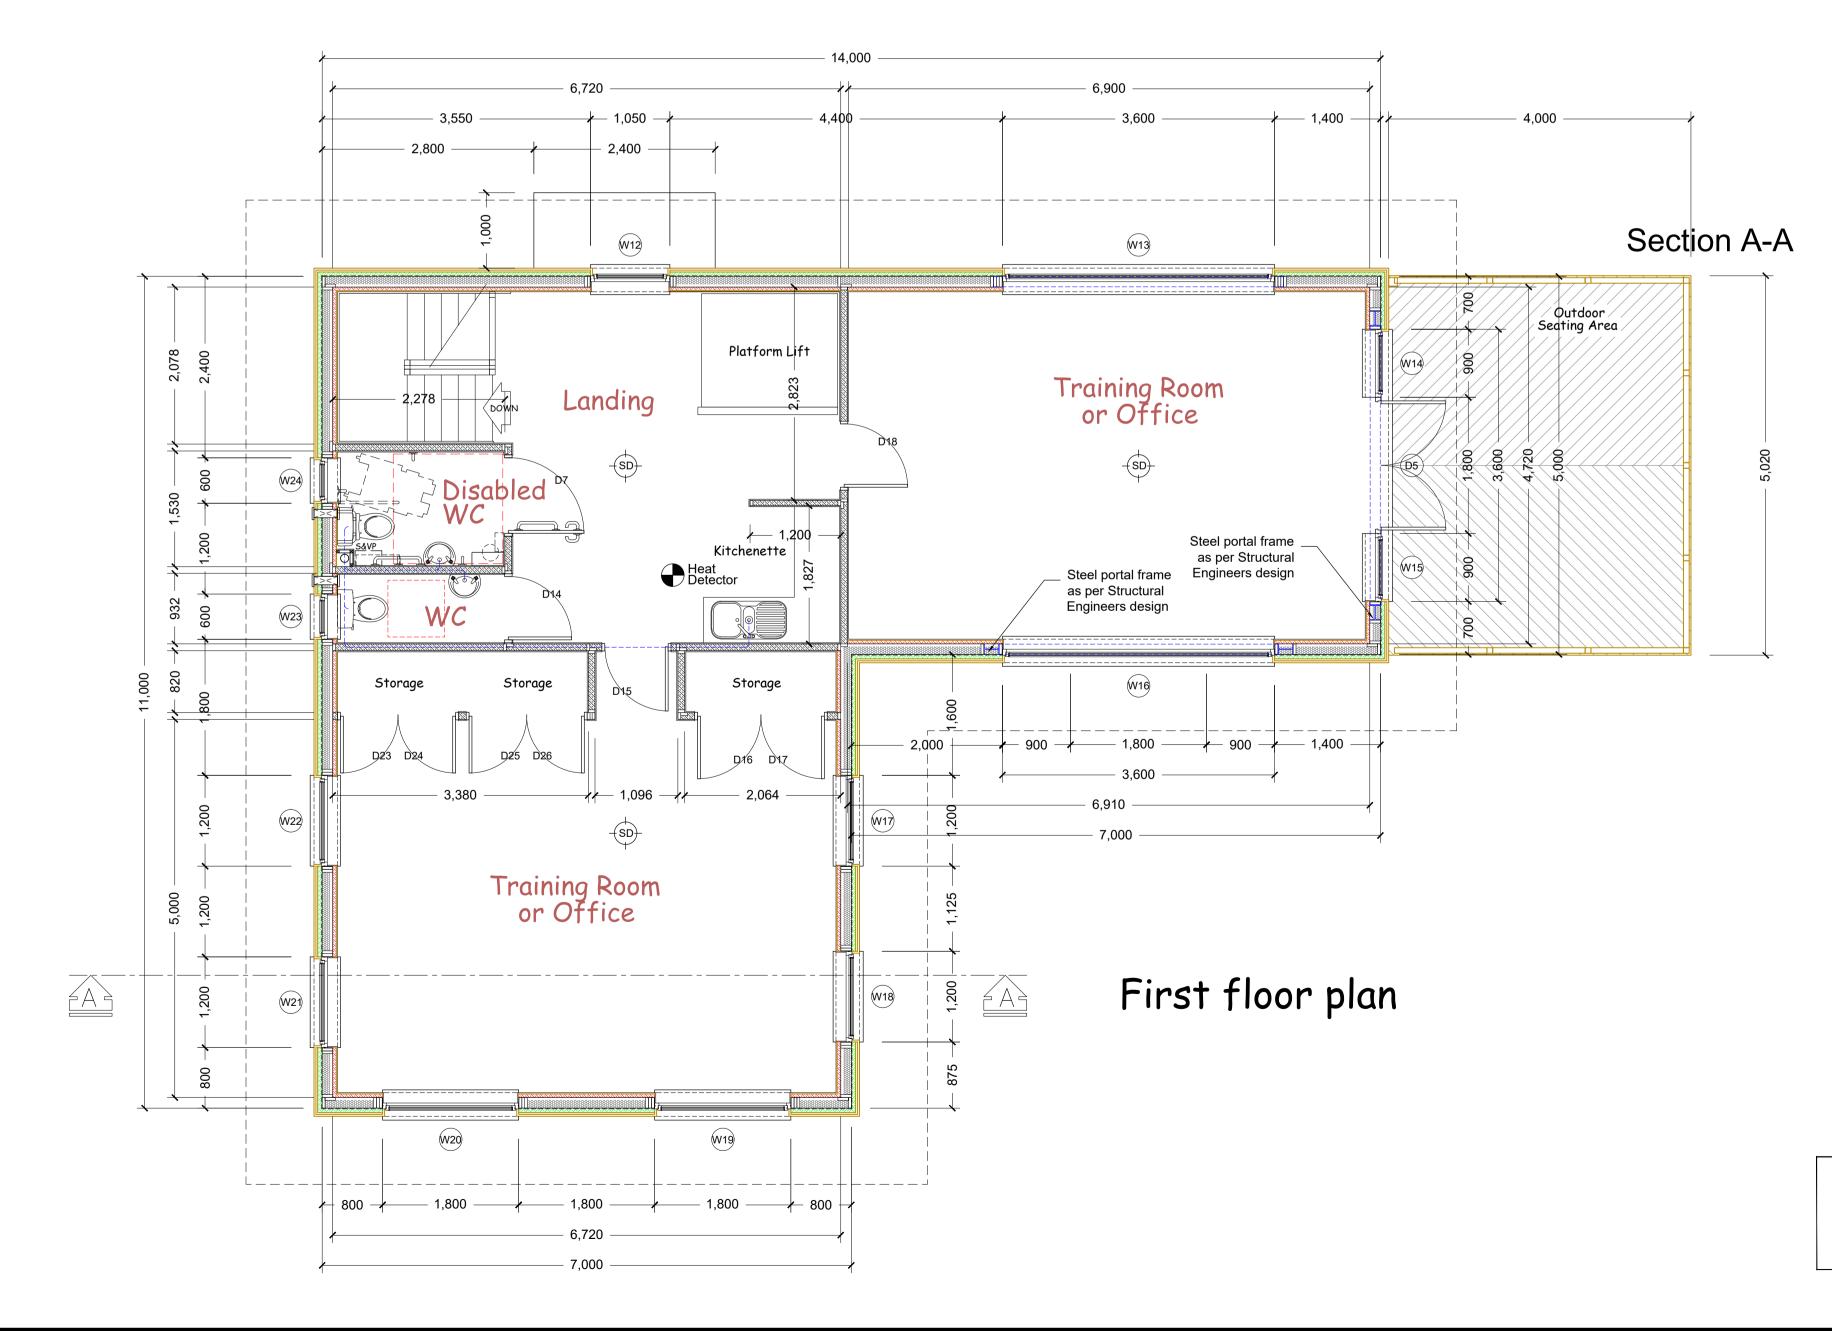

Preliminary drawing awaiting Building Control final approval

| K                |                      |                      |                                      |                        |          |
|------------------|----------------------|----------------------|--------------------------------------|------------------------|----------|
|                  |                      |                      |                                      |                        |          |
|                  |                      |                      |                                      |                        |          |
|                  |                      |                      |                                      |                        |          |
|                  |