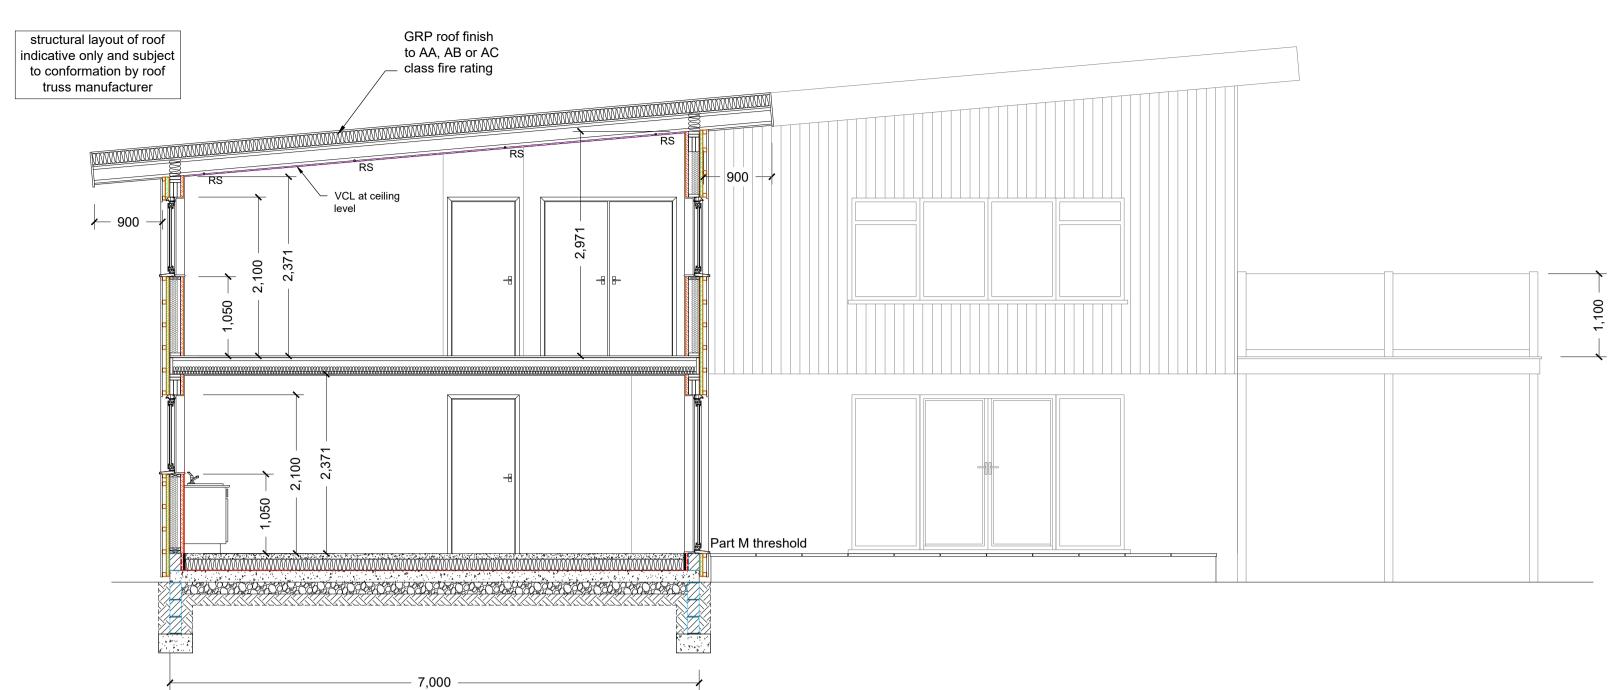

Preliminary drawing awaiting Building Control final approval

| K                |                      |                      |                                      |                        |          |
|------------------|----------------------|----------------------|--------------------------------------|------------------------|----------|
|                  |                      |                      |                                      |                        |          |
|                  |                      |                      |                                      |                        |          |
|                  |                      |                      |                                      |                        |          |
|                  |