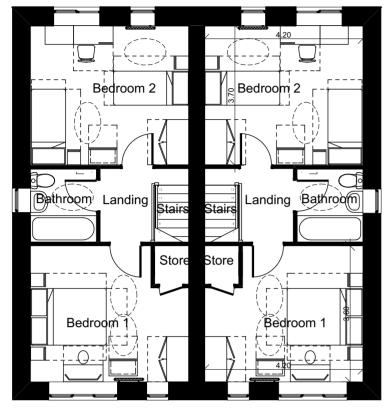

First Floor

- GIA 79m2
- Double bedroom to be 11.5m2 and at least 2.75m wide, every other to be at

Front Elevation

Rear Elevation

Side Elevation