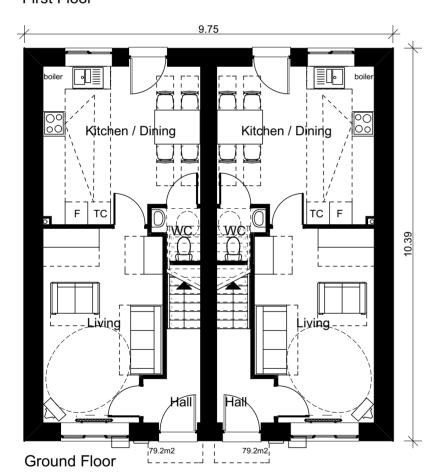

First Floor

- GIA 79m2
- Double bedroom to be 11.5m2 and at least 2.75m wide, every other to be at

Front Elevation

Rear Elevation

Side Elevation