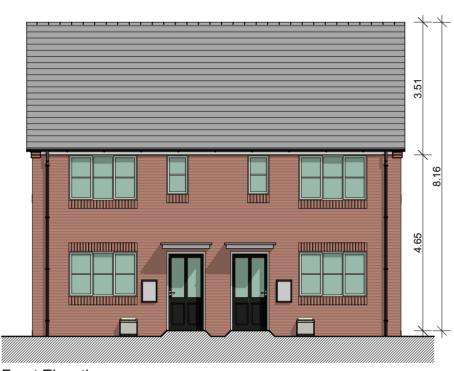

First Floor

- GIA 79m2
- Double bedroom to be 11.5m2 and at least 2.75m wide, every other to be at

Front Elevation

Rear Elevation

Side Elevation