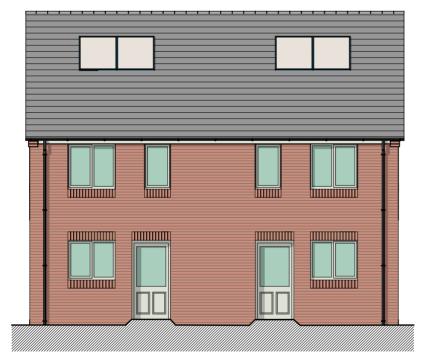

First Floor

- GIA 79m2
- Double bedroom to be 11.5m2 and at least 2.75m wide, every other to be at

Front Elevation

Rear Elevation

Side Elevation