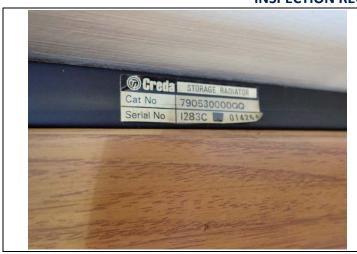

| Plan ref | Location                 | Position / Description        | Product<br>type | Sample<br>number /<br>AWS / S / P | Identification<br>of Asbestos<br>Type. N.A.V.D.<br>or N.A.D.I.S. | Extent | Product type (1-3) | Damage /<br>Deterioration (0-3) | Surface Treatment (0-3) | Asbestos Type (1-3) | Risk Rating (2-12) | Recommendations /<br>Comments                                            | Photo<br>No. |
|----------|--------------------------|-------------------------------|-----------------|-----------------------------------|------------------------------------------------------------------|--------|--------------------|---------------------------------|-------------------------|---------------------|--------------------|--------------------------------------------------------------------------|--------------|
| GF16     | Store                    | Vinyl floor tiles             | Vinyl           | AWS07                             | Chrysotile                                                       | 22 m2  | 1                  | 0                               | 0                       | 1                   | 2                  | Remove by an Unlicensed Asbestos Removal Contractor                      | 25           |
| GF17     | Cupboard                 |                               |                 |                                   | N.A.V.D.                                                         |        |                    |                                 |                         |                     |                    |                                                                          |              |
| GF18     | Under stairs<br>cupboard | Vinyl floor tiles             | Vinyl           | AWS07                             | Chrysotile                                                       | 2 m2   | 1                  | 0                               | 0                       | 1                   | 2                  | Remove by an Unlicensed<br>Asbestos Removal<br>Contractor                | 26           |
| GF19     | Kitchen                  |                               |                 |                                   | N.A.V.D.                                                         |        |                    |                                 |                         |                     |                    |                                                                          |              |
| GF20     | Lobby                    |                               |                 |                                   | N.A.V.D.                                                         |        |                    |                                 |                         |                     |                    |                                                                          |              |
| GF21     | Office                   |                               |                 |                                   | N.A.V.D.                                                         |        |                    |                                 |                         |                     |                    |                                                                          |              |
| GF22     | Office                   |                               |                 |                                   | N.A.V.D.                                                         |        |                    |                                 |                         |                     |                    |                                                                          |              |
| GF23     | Office                   |                               |                 |                                   | N.A.V.D.                                                         |        |                    |                                 |                         |                     |                    |                                                                          |              |
| GF24     | Office                   | Creda night storage<br>heater |                 |                                   | No Access                                                        | Х 3    |                    |                                 |                         |                     |                    | Model number C1283C<br>checked against database<br>– no asbestos present | 27, 28       |