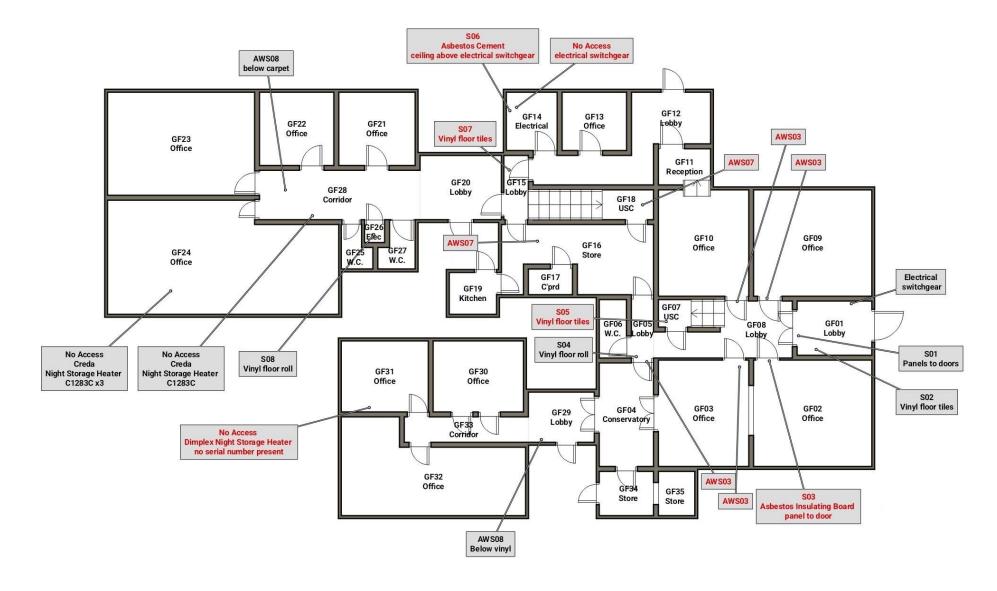

| Plan ref | Location                 | Position / Description | Product<br>type                 | Sample<br>number /<br>AWS / S / P | Identification<br>of Asbestos<br>Type. N.A.V.D.<br>or N.A.D.I.S. | Extent | Product type (1-3) | Damage /<br>Deterioration (0-3) | Surface Treatment<br>(0-3) | Asbestos Type (1-3) | Risk Rating (2-12) | Recommendations /<br>Comments                                            | Photo<br>No. |
|----------|--------------------------|------------------------|---------------------------------|-----------------------------------|------------------------------------------------------------------|--------|--------------------|---------------------------------|----------------------------|---------------------|--------------------|--------------------------------------------------------------------------|--------------|
| GF02     | Office                   | Panel to door          | Asbestos<br>Insulating<br>Board | S03                               | Amosite                                                          | X 1    | 2                  | 1                               | 2                          | 2                   | 7                  | Remove by an Unlicensed Asbestos Contractor (subject to risk assessment) | 16           |
| GF03     | Office                   | Panel to door          | Asbestos<br>Insulating<br>Board | AWS03                             | Amosite                                                          | X 1    | 2                  | 1                               | 2                          | 2                   | 7                  | Remove by an Unlicensed Asbestos Contractor (subject to risk assessment) |              |
| GF04     | Conservatory             |                        |                                 |                                   | N.A.V.D.                                                         |        |                    |                                 |                            |                     |                    |                                                                          |              |
| GF05     | Lobby                    | Panel to door          | Asbestos<br>Insulating<br>Board | AWS03                             | Amosite                                                          | X 1    | 2                  | 1                               | 2                          | 2                   | 7                  | Remove by an Unlicensed Asbestos Contractor (subject to risk assessment) | 17           |
| GF05     | Lobby                    | Vinyl floor roll       | Vinyl                           | S04                               | N.A.D.I.S.                                                       |        |                    |                                 |                            |                     |                    |                                                                          | 18           |
| GF06     | W.C.                     |                        |                                 |                                   | N.A.V.D.                                                         |        |                    |                                 |                            |                     |                    |                                                                          |              |
| GF07     | Under stairs<br>cupboard | Vinyl floor tiles      | Vinyl                           | S05                               | Chrysotile                                                       | 2 m2   | 1                  | 0                               | 0                          | 1                   | 2                  | Remove by an Unlicensed<br>Asbestos Contractor                           | 19           |
| GF08     | Lobby                    |                        |                                 |                                   | N.A.V.D.                                                         |        |                    |                                 |                            |                     |                    |                                                                          |              |

| Plan ref | Location        | Position / Description            | Product<br>type                 | Sample<br>number /<br>AWS / S / P | Identification<br>of Asbestos<br>Type. N.A.V.D.<br>or N.A.D.I.S. | Extent | Product type (1-3) | Damage /<br>Deterioration (0-3) | Surface Treatment (0-3) | Asbestos Type (1-3) | Risk Rating (2-12) | Recommendations /<br>Comments                                            | Photo<br>No. |
|----------|-----------------|-----------------------------------|---------------------------------|-----------------------------------|------------------------------------------------------------------|--------|--------------------|---------------------------------|-------------------------|---------------------|--------------------|--------------------------------------------------------------------------|--------------|
| GF09     | Office          | Panel to door                     | Asbestos<br>Insulating<br>Board | AWS03                             | Amosite                                                          | X 1    | 2                  | 1                               | 2                       | 2                   | 7                  | Remove by an Unlicensed Asbestos Contractor (subject to risk assessment) |              |
| GF10     | Office          | Panel to door                     | Asbestos<br>Insulating<br>Board | AWS03                             | Amosite                                                          | X 1    | 2                  | 1                               | 2                       | 2                   | 7                  | Remove by an Unlicensed Asbestos Contractor (subject to risk assessment) | 20           |
| GF11     | Reception       |                                   |                                 |                                   | N.A.V.D.                                                         |        |                    |                                 |                         |                     |                    |                                                                          |              |
| GF12     | Lobby           |                                   |                                 |                                   | N.A.V.D.                                                         |        |                    |                                 |                         |                     |                    |                                                                          |              |
| GF13     | Office          |                                   |                                 |                                   | N.A.V.D.                                                         |        |                    |                                 |                         |                     |                    |                                                                          |              |
| GF14     | Electrical Room | Electrical Switchgear             |                                 |                                   | No Access                                                        |        |                    |                                 |                         |                     |                    |                                                                          | 21           |
| GF14     | Electrical Room | Panel above electrical switchgear | Asbestos<br>Cement              | S06                               | Chrysotile                                                       | 2 Lm   | 1                  | 1                               | 1                       | 1                   | 4                  | Remove by an Unlicensed Asbestos Removal Contractor                      | 22           |
| GF15     | Lobby           | Vinyl floor tiles                 | Vinyl                           | S07                               | Chrysotile                                                       | 2 m2   | 1                  | 0                               | 0                       | 1                   | 2                  | Remove by an Unlicensed<br>Asbestos Removal<br>Contractor                | 23, 24       |

| Plan ref | Location                 | Position / Description        | Product<br>type | Sample<br>number /<br>AWS / S / P | Identification<br>of Asbestos<br>Type. N.A.V.D.<br>or N.A.D.I.S. | Extent | Product type (1-3) | Damage /<br>Deterioration (0-3) | Surface Treatment (0-3) | Asbestos Type (1-3) | Risk Rating (2-12) | Recommendations /<br>Comments                                            | Photo<br>No. |
|----------|--------------------------|-------------------------------|-----------------|-----------------------------------|------------------------------------------------------------------|--------|--------------------|---------------------------------|-------------------------|---------------------|--------------------|--------------------------------------------------------------------------|--------------|
| GF16     | Store                    | Vinyl floor tiles             | Vinyl           | AWS07                             | Chrysotile                                                       | 22 m2  | 1                  | 0                               | 0                       | 1                   | 2                  | Remove by an Unlicensed Asbestos Removal Contractor                      | 25           |
| GF17     | Cupboard                 |                               |                 |                                   | N.A.V.D.                                                         |        |                    |                                 |                         |                     |                    |                                                                          |              |
| GF18     | Under stairs<br>cupboard | Vinyl floor tiles             | Vinyl           | AWS07                             | Chrysotile                                                       | 2 m2   | 1                  | 0                               | 0                       | 1                   | 2                  | Remove by an Unlicensed<br>Asbestos Removal<br>Contractor                | 26           |
| GF19     | Kitchen                  |                               |                 |                                   | N.A.V.D.                                                         |        |                    |                                 |                         |                     |                    |                                                                          |              |
| GF20     | Lobby                    |                               |                 |                                   | N.A.V.D.                                                         |        |                    |                                 |                         |                     |                    |                                                                          |              |
| GF21     | Office                   |                               |                 |                                   | N.A.V.D.                                                         |        |                    |                                 |                         |                     |                    |                                                                          |              |
| GF22     | Office                   |                               |                 |                                   | N.A.V.D.                                                         |        |                    |                                 |                         |                     |                    |                                                                          |              |
| GF23     | Office                   |                               |                 |                                   | N.A.V.D.                                                         |        |                    |                                 |                         |                     |                    |                                                                          |              |
| GF24     | Office                   | Creda night storage<br>heater |                 |                                   | No Access                                                        | Х 3    |                    |                                 |                         |                     |                    | Model number C1283C<br>checked against database<br>– no asbestos present | 27, 28       |

| Plan ref | Location               | Position / Description          | Product<br>type | Sample<br>number /<br>AWS / S / P | Identification<br>of Asbestos<br>Type. N.A.V.D.<br>or N.A.D.I.S. | Extent | Product type (1-3) | Damage /<br>Deterioration (0-3) | Surface Treatment (0-3) | Asbestos Type (1-3) | Risk Rating (2-12) | Recommendations /<br>Comments                                            | Photo<br>No. |
|----------|------------------------|---------------------------------|-----------------|-----------------------------------|------------------------------------------------------------------|--------|--------------------|---------------------------------|-------------------------|---------------------|--------------------|--------------------------------------------------------------------------|--------------|
| GF25     | W.C.                   |                                 |                 |                                   | N.A.V.D.                                                         |        |                    |                                 |                         |                     |                    |                                                                          |              |
| GF26     | Electrical<br>Cupboard | Vinyl floor roll                | Vinyl           | S08                               | N.A.D.I.S.                                                       |        |                    |                                 |                         |                     |                    |                                                                          |              |
| GF27     | W.C.                   |                                 |                 |                                   | N.A.V.D.                                                         |        |                    |                                 |                         |                     |                    |                                                                          |              |
| GF28     | Corridor               | Creda night storage<br>heater   |                 |                                   | No Access                                                        | X 1    |                    |                                 |                         |                     |                    | Model number C1283C<br>checked against database<br>– no asbestos present |              |
| GF28     | Corridor               | Vinyl floor roll below carpet   | Vinyl           | AWS08                             | N.A.D.I.S.                                                       |        |                    |                                 |                         |                     |                    |                                                                          |              |
| GF29     | Lobby                  | Vinyl floor roll below carpet   | Vinyl           | AWS08                             | N.A.D.I.S.                                                       |        |                    |                                 |                         |                     |                    |                                                                          |              |
| GF30     | Office                 |                                 |                 |                                   | N.A.V.D.                                                         |        |                    |                                 |                         |                     |                    |                                                                          |              |
| GF31     | Office                 | Dimplex Night Storage<br>Heater |                 |                                   | No Access                                                        |        |                    |                                 |                         |                     |                    | No Model / Seral Number present                                          | 29           |
| GF32     | Office                 |                                 |                 |                                   | N.A.V.D.                                                         |        |                    |                                 |                         |                     |                    |                                                                          |              |
| GF33     | Corridor               |                                 |                 |                                   | N.A.V.D.                                                         |        |                    |                                 |                         |                     |                    |                                                                          |              |