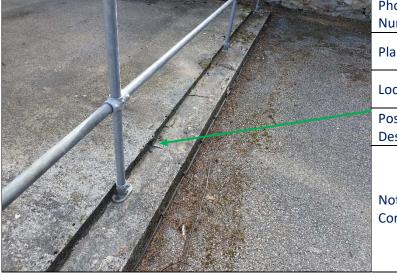

| Photo<br>Number           | 4                          | Sample<br>Reference | Strongly<br>Presumed           |
|---------------------------|----------------------------|---------------------|--------------------------------|
| Plan Ref                  | Extern                     | al                  |                                |
| Location                  | Main E                     | Building            |                                |
| Position /<br>Description | Asbest                     | os Cement U         | ndercloaking                   |
| Note /<br>Comments        | by an l<br>Remov<br>approp | Jnlicensed As       | r who has the<br>nce, training |