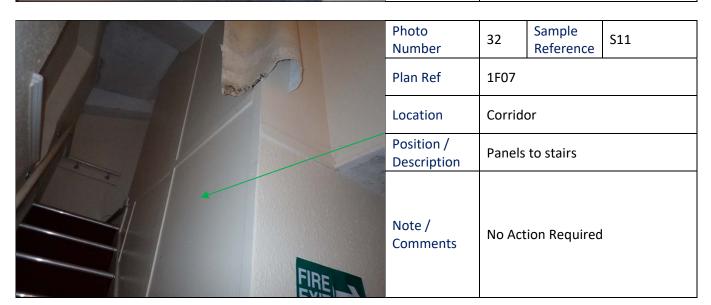

| Plan ref | Location                      | Position / Description      | Product<br>type                 | Sample<br>number /<br>AWS / S / P | Identification<br>of Asbestos<br>Type. N.A.V.D.<br>or N.A.D.I.S. | Extent | Product type (1-3) | Damage /<br>Deterioration (0-3) | Surface Treatment<br>(0-3) | Asbestos Type (1-3) | Risk Rating (2-12) | Recommendations /<br>Comments                                                         | Photo<br>No. |
|----------|-------------------------------|-----------------------------|---------------------------------|-----------------------------------|------------------------------------------------------------------|--------|--------------------|---------------------------------|----------------------------|---------------------|--------------------|---------------------------------------------------------------------------------------|--------------|
| 1F07     | Corridor                      | Panel to Corridor           | Asbestos<br>Insulating<br>Baord | S09                               | Amosite                                                          | 2 m2   | 2                  | 1                               | 2                          | 2                   | 7                  | Remove by a Licensed<br>Asbestos Removal<br>Contractor                                | 31           |
| 1F07     | Corridor                      | Panels to stairs            | Board                           | S11                               | N.A.D.I.S.                                                       |        |                    |                                 |                            |                     |                    |                                                                                       | 32           |
| 1F08     | Corridor                      |                             |                                 |                                   | N.A.V.D.                                                         |        |                    |                                 |                            |                     |                    |                                                                                       |              |
| 1F09     | Bedroom                       |                             |                                 |                                   | N.A.V.D.                                                         |        |                    |                                 |                            |                     |                    |                                                                                       |              |
| 1F10     | W.C.                          |                             |                                 |                                   | N.A.V.D.                                                         |        |                    |                                 |                            |                     |                    |                                                                                       |              |
| 1F11     | Bedroom                       |                             |                                 |                                   | N.A.V.D.                                                         |        |                    |                                 |                            |                     |                    |                                                                                       |              |
| Loft     | Accessed from<br>1F11 Bedroom | Water tank                  | Asbestos<br>Cement              | Strongly<br>Presumed              | Chrysotile                                                       | X 1    | 1                  | 1                               | 1                          | 1                   | 4                  | Manage and re-inspect or<br>Remove by an Unlicensed<br>Asbestos Removal<br>Contractor | 33           |
| Loft     | Accessed from 1F11 Bedroom    | Carboard insulation to pipe | Paper                           | S10                               | N.A.D.I.S.                                                       |        |                    |                                 |                            |                     |                    |                                                                                       | 34           |
| 1F10     | W.C.                          |                             |                                 |                                   | N.A.V.D.                                                         |        |                    |                                 |                            |                     |                    |                                                                                       |              |