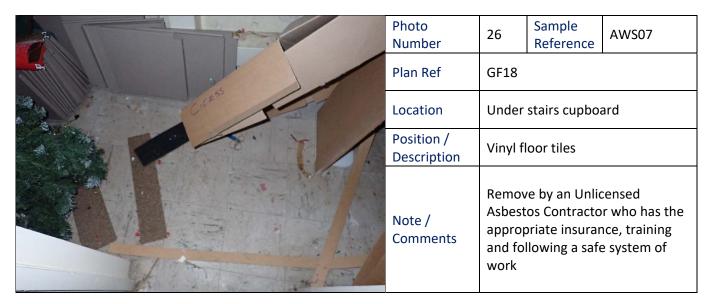

| Plan ref | Location                 | Position / Description        | Product<br>type | Sample<br>number /<br>AWS / S / P | Identification<br>of Asbestos<br>Type. N.A.V.D.<br>or N.A.D.I.S. | Extent | Product type (1-3) | Damage /<br>Deterioration (0-3) | Surface Treatment (0-3) | Asbestos Type (1-3) | Risk Rating (2-12) | Recommendations /<br>Comments                                            | Photo<br>No. |
|----------|--------------------------|-------------------------------|-----------------|-----------------------------------|------------------------------------------------------------------|--------|--------------------|---------------------------------|-------------------------|---------------------|--------------------|--------------------------------------------------------------------------|--------------|
| GF16     | Store                    | Vinyl floor tiles             | Vinyl           | AWS07                             | Chrysotile                                                       | 22 m2  | 1                  | 0                               | 0                       | 1                   | 2                  | Remove by an Unlicensed Asbestos Removal Contractor                      | 25           |
| GF17     | Cupboard                 |                               |                 |                                   | N.A.V.D.                                                         |        |                    |                                 |                         |                     |                    |                                                                          |              |
| GF18     | Under stairs<br>cupboard | Vinyl floor tiles             | Vinyl           | AWS07                             | Chrysotile                                                       | 2 m2   | 1                  | 0                               | 0                       | 1                   | 2                  | Remove by an Unlicensed<br>Asbestos Removal<br>Contractor                | 26           |
| GF19     | Kitchen                  |                               |                 |                                   | N.A.V.D.                                                         |        |                    |                                 |                         |                     |                    |                                                                          |              |
| GF20     | Lobby                    |                               |                 |                                   | N.A.V.D.                                                         |        |                    |                                 |                         |                     |                    |                                                                          |              |
| GF21     | Office                   |                               |                 |                                   | N.A.V.D.                                                         |        |                    |                                 |                         |                     |                    |                                                                          |              |
| GF22     | Office                   |                               |                 |                                   | N.A.V.D.                                                         |        |                    |                                 |                         |                     |                    |                                                                          |              |
| GF23     | Office                   |                               |                 |                                   | N.A.V.D.                                                         |        |                    |                                 |                         |                     |                    |                                                                          |              |
| GF24     | Office                   | Creda night storage<br>heater |                 |                                   | No Access                                                        | Х 3    |                    |                                 |                         |                     |                    | Model number C1283C<br>checked against database<br>– no asbestos present | 27, 28       |