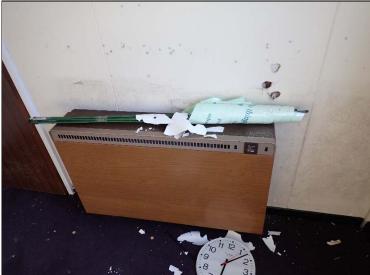

| Plan ref | Location                 | Position / Description        | Product<br>type | Sample<br>number /<br>AWS / S / P | Identification<br>of Asbestos<br>Type. N.A.V.D.<br>or N.A.D.I.S. | Extent | Product type (1-3) | Damage /<br>Deterioration (0-3) | Surface Treatment (0-3) | Asbestos Type (1-3) | Risk Rating (2-12) | Recommendations /<br>Comments                                            | Photo<br>No. |
|----------|--------------------------|-------------------------------|-----------------|-----------------------------------|------------------------------------------------------------------|--------|--------------------|---------------------------------|-------------------------|---------------------|--------------------|--------------------------------------------------------------------------|--------------|
| GF16     | Store                    | Vinyl floor tiles             | Vinyl           | AWS07                             | Chrysotile                                                       | 22 m2  | 1                  | 0                               | 0                       | 1                   | 2                  | Remove by an Unlicensed Asbestos Removal Contractor                      | 25           |
| GF17     | Cupboard                 |                               |                 |                                   | N.A.V.D.                                                         |        |                    |                                 |                         |                     |                    |                                                                          |              |
| GF18     | Under stairs<br>cupboard | Vinyl floor tiles             | Vinyl           | AWS07                             | Chrysotile                                                       | 2 m2   | 1                  | 0                               | 0                       | 1                   | 2                  | Remove by an Unlicensed<br>Asbestos Removal<br>Contractor                | 26           |
| GF19     | Kitchen                  |                               |                 |                                   | N.A.V.D.                                                         |        |                    |                                 |                         |                     |                    |                                                                          |              |
| GF20     | Lobby                    |                               |                 |                                   | N.A.V.D.                                                         |        |                    |                                 |                         |                     |                    |                                                                          |              |
| GF21     | Office                   |                               |                 |                                   | N.A.V.D.                                                         |        |                    |                                 |                         |                     |                    |                                                                          |              |
| GF22     | Office                   |                               |                 |                                   | N.A.V.D.                                                         |        |                    |                                 |                         |                     |                    |                                                                          |              |
| GF23     | Office                   |                               |                 |                                   | N.A.V.D.                                                         |        |                    |                                 |                         |                     |                    |                                                                          |              |
| GF24     | Office                   | Creda night storage<br>heater |                 |                                   | No Access                                                        | Х 3    |                    |                                 |                         |                     |                    | Model number C1283C<br>checked against database<br>– no asbestos present | 27, 28       |