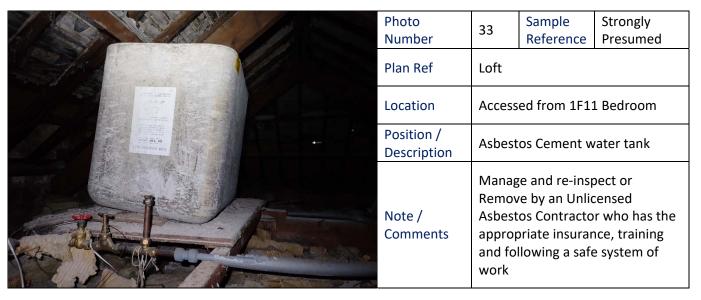

| Plan ref | Location                      | Position / Description      | Product<br>type                 | Sample<br>number /<br>AWS / S / P | Identification<br>of Asbestos<br>Type. N.A.V.D.<br>or N.A.D.I.S. | Extent | Product type (1-3) | Damage /<br>Deterioration (0-3) | Surface Treatment<br>(0-3) | Asbestos Type (1-3) | Risk Rating (2-12) | Recommendations /<br>Comments                                                         | Photo<br>No. |
|----------|-------------------------------|-----------------------------|---------------------------------|-----------------------------------|------------------------------------------------------------------|--------|--------------------|---------------------------------|----------------------------|---------------------|--------------------|---------------------------------------------------------------------------------------|--------------|
| 1F07     | Corridor                      | Panel to Corridor           | Asbestos<br>Insulating<br>Baord | S09                               | Amosite                                                          | 2 m2   | 2                  | 1                               | 2                          | 2                   | 7                  | Remove by a Licensed<br>Asbestos Removal<br>Contractor                                | 31           |
| 1F07     | Corridor                      | Panels to stairs            | Board                           | S11                               | N.A.D.I.S.                                                       |        |                    |                                 |                            |                     |                    |                                                                                       | 32           |
| 1F08     | Corridor                      |                             |                                 |                                   | N.A.V.D.                                                         |        |                    |                                 |                            |                     |                    |                                                                                       |              |
| 1F09     | Bedroom                       |                             |                                 |                                   | N.A.V.D.                                                         |        |                    |                                 |                            |                     |                    |                                                                                       |              |
| 1F10     | W.C.                          |                             |                                 |                                   | N.A.V.D.                                                         |        |                    |                                 |                            |                     |                    |                                                                                       |              |
| 1F11     | Bedroom                       |                             |                                 |                                   | N.A.V.D.                                                         |        |                    |                                 |                            |                     |                    |                                                                                       |              |
| Loft     | Accessed from<br>1F11 Bedroom | Water tank                  | Asbestos<br>Cement              | Strongly<br>Presumed              | Chrysotile                                                       | X 1    | 1                  | 1                               | 1                          | 1                   | 4                  | Manage and re-inspect or<br>Remove by an Unlicensed<br>Asbestos Removal<br>Contractor | 33           |
| Loft     | Accessed from 1F11 Bedroom    | Carboard insulation to pipe | Paper                           | S10                               | N.A.D.I.S.                                                       |        |                    |                                 |                            |                     |                    |                                                                                       | 34           |
| 1F10     | W.C.                          |                             |                                 |                                   | N.A.V.D.                                                         |        |                    |                                 |                            |                     |                    |                                                                                       |              |