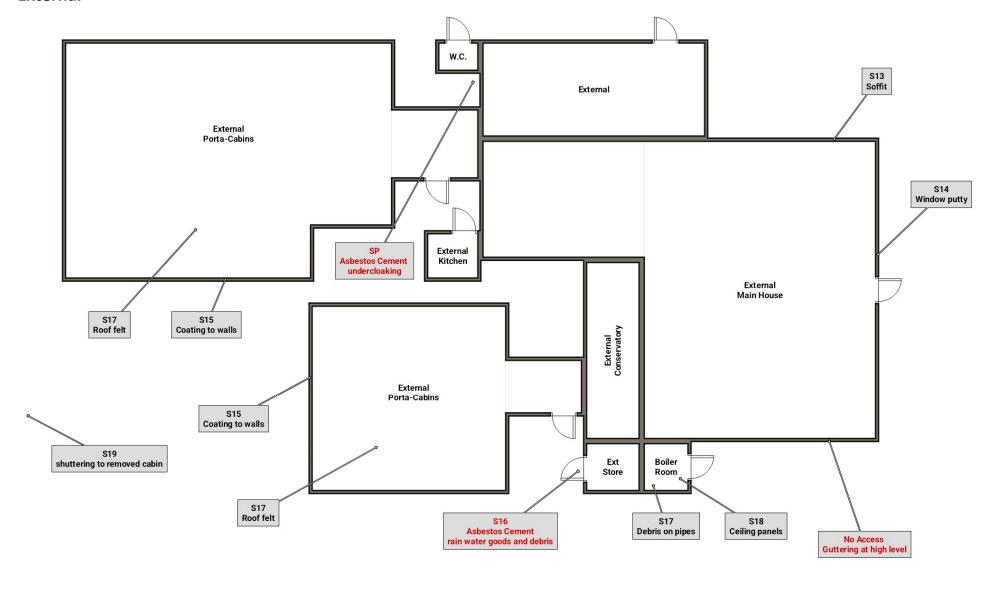

#### **REGISTER AND INSPECTION RECORD**

|          |               | •                      |                    |                                   |                                                                  |        |                    |                                 |                         |                     |                    |                                                                              |              |
|----------|---------------|------------------------|--------------------|-----------------------------------|------------------------------------------------------------------|--------|--------------------|---------------------------------|-------------------------|---------------------|--------------------|------------------------------------------------------------------------------|--------------|
| Plan ref | Location      | Position / Description | Product<br>type    | Sample<br>number /<br>AWS / S / P | Identification<br>of Asbestos<br>Type. N.A.V.D.<br>or N.A.D.I.S. | Extent | Product type (1-3) | Damage /<br>Deterioration (0-3) | Surface Treatment (0-3) | Asbestos Type (1-3) | Risk Rating (2-12) | Recommendations /<br>Comments                                                | Photo<br>No. |
|          | External      |                        |                    |                                   |                                                                  |        |                    |                                 |                         |                     |                    |                                                                              |              |
| Ext      | Main Building | Soffit                 | Board              | S13                               | N.A.D.I.S.                                                       |        |                    |                                 |                         |                     |                    |                                                                              | 1, 2         |
| Ext      | Main Building | Window putty           | Mastic             | S14                               | N.A.D.I.S.                                                       |        |                    |                                 |                         |                     |                    |                                                                              | 3            |
| Ext      | Main Building | Undercloaking          | Asbestos<br>Cement | Strongly<br>Presumed              | Chrysotile                                                       | 10 Lm  | 1                  | 0                               | 1                       | 1                   | 3                  | Manage and re-inspect or remove by an Unlicensed Asbestos Removal Contractor | 4            |
| Ext      | Main Building | Guttering              |                    |                                   | No Access                                                        |        |                    |                                 |                         |                     |                    | No Access due to height                                                      | 5            |
| Ext      | W.C.          |                        |                    |                                   | N.A.V.D.                                                         |        |                    |                                 |                         |                     |                    |                                                                              |              |
| Ext      | Kitchen       |                        |                    |                                   | N.A.V.D.                                                         |        |                    |                                 |                         |                     |                    |                                                                              |              |
| Ext      | Conservatory  |                        |                    |                                   | N.A.V.D.                                                         |        |                    |                                 |                         |                     |                    |                                                                              |              |
| Ext      | Store         | Rain water goods       | Asbestos<br>Cement | S16                               | Chrysotile                                                       | 4 Lm   | 1                  | 1                               | 1                       | 1                   | 4                  | Remove by an Unlicensed Asbestos Removal Contractor                          | 6            |

| Plan ref | Location      | Position / Description | Product<br>type    | Sample<br>number /<br>AWS / S / P | Identification<br>of Asbestos<br>Type. N.A.V.D.<br>or N.A.D.I.S. | Extent | Product type (1-3) | Damage / Oeterioration (0-3) | Surface Treatment (0-3) | Asbestos Type (1-3) | Risk Rating (2-12) | Recommendations /<br>Comments                                                | Photo<br>No. |
|----------|---------------|------------------------|--------------------|-----------------------------------|------------------------------------------------------------------|--------|--------------------|------------------------------|-------------------------|---------------------|--------------------|------------------------------------------------------------------------------|--------------|
|          |               |                        |                    |                                   |                                                                  |        | Pre                | Det                          | ns                      | Asb                 | ž                  |                                                                              |              |
| Ext      | Store         | Debris                 | Asbestos<br>Cement | S16                               | Chrysotile                                                       | < 1m2  | 1                  | 1                            | 1                       | 1                   | 4                  | Manage and re-inspect or remove by an Unlicensed Asbestos Removal Contractor | 7            |
| Ext      | Boiler Room   | Debris on pipes        | Debris             | S17                               | N.A.D.I.S.                                                       |        |                    |                              |                         |                     |                    |                                                                              | 8            |
| Ext      | Boiler Room   | Ceiling panels         | Board              | S18                               | N.A.D.I.S.                                                       |        |                    |                              |                         |                     |                    |                                                                              | 9            |
| Ext      | Porta-Cabins  | Coating to walls       | Coating            | S15                               | N.A.D.I.S.                                                       |        |                    |                              |                         |                     |                    |                                                                              | 10           |
| Ext      | Porta-Cabins  | Roof felt              | Felt               | S17                               | N.A.D.I.S.                                                       |        |                    |                              |                         |                     |                    |                                                                              | 11           |
| Ext      | Removed Cabin | Shuttering             | Board              | S19                               | N.A.D.I.S.                                                       |        |                    |                              |                         |                     |                    |                                                                              | 12           |
|          |               |                        |                    |                                   | Ground Floo                                                      | r      |                    |                              |                         |                     |                    |                                                                              |              |
| GF01     | Lobby         | Electrical switchgear  |                    |                                   | N.A.V.D.                                                         |        |                    |                              |                         |                     |                    |                                                                              | 13           |
| GF01     | Lobby         | Panels to doors        | Board              | S01                               | N.A.D.I.S.                                                       |        |                    |                              |                         |                     |                    |                                                                              | 14           |
| GF01     | Lobby         | Vinyl floor tiles      | Vinyl              | S02                               | N.A.D.I.S.                                                       |        |                    |                              |                         |                     |                    |                                                                              | 15           |