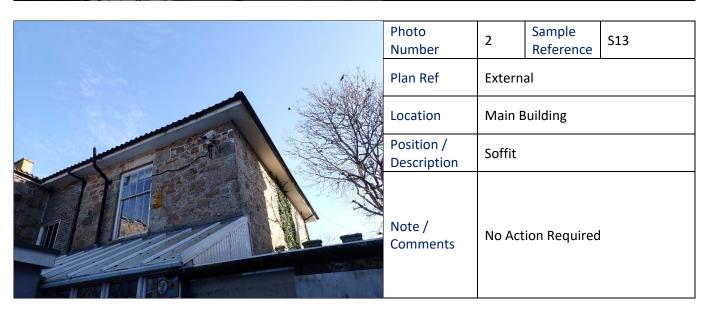

#### **REGISTER AND INSPECTION RECORD**

|          |               | •                      |                    |                                   |                                                                  |        |                    |                                 |                         |                     |                    |                                                                              |              |
|----------|---------------|------------------------|--------------------|-----------------------------------|------------------------------------------------------------------|--------|--------------------|---------------------------------|-------------------------|---------------------|--------------------|------------------------------------------------------------------------------|--------------|
| Plan ref | Location      | Position / Description | Product<br>type    | Sample<br>number /<br>AWS / S / P | Identification<br>of Asbestos<br>Type. N.A.V.D.<br>or N.A.D.I.S. | Extent | Product type (1-3) | Damage /<br>Deterioration (0-3) | Surface Treatment (0-3) | Asbestos Type (1-3) | Risk Rating (2-12) | Recommendations /<br>Comments                                                | Photo<br>No. |
|          | External      |                        |                    |                                   |                                                                  |        |                    |                                 |                         |                     |                    |                                                                              |              |
| Ext      | Main Building | Soffit                 | Board              | S13                               | N.A.D.I.S.                                                       |        |                    |                                 |                         |                     |                    |                                                                              | 1, 2         |
| Ext      | Main Building | Window putty           | Mastic             | S14                               | N.A.D.I.S.                                                       |        |                    |                                 |                         |                     |                    |                                                                              | 3            |
| Ext      | Main Building | Undercloaking          | Asbestos<br>Cement | Strongly<br>Presumed              | Chrysotile                                                       | 10 Lm  | 1                  | 0                               | 1                       | 1                   | 3                  | Manage and re-inspect or remove by an Unlicensed Asbestos Removal Contractor | 4            |
| Ext      | Main Building | Guttering              |                    |                                   | No Access                                                        |        |                    |                                 |                         |                     |                    | No Access due to height                                                      | 5            |
| Ext      | W.C.          |                        |                    |                                   | N.A.V.D.                                                         |        |                    |                                 |                         |                     |                    |                                                                              |              |
| Ext      | Kitchen       |                        |                    |                                   | N.A.V.D.                                                         |        |                    |                                 |                         |                     |                    |                                                                              |              |
| Ext      | Conservatory  |                        |                    |                                   | N.A.V.D.                                                         |        |                    |                                 |                         |                     |                    |                                                                              |              |
| Ext      | Store         | Rain water goods       | Asbestos<br>Cement | S16                               | Chrysotile                                                       | 4 Lm   | 1                  | 1                               | 1                       | 1                   | 4                  | Remove by an Unlicensed Asbestos Removal Contractor                          | 6            |

| Photo<br>Number           | 1      | Sample<br>Reference | S13 |
|---------------------------|--------|---------------------|-----|
| Plan Ref                  | Extern | al                  |     |
| Location                  | Main E | Building            |     |
| Position /<br>Description | Soffit |                     |     |
| Note /<br>Comments        | No Act | ion Required        |     |