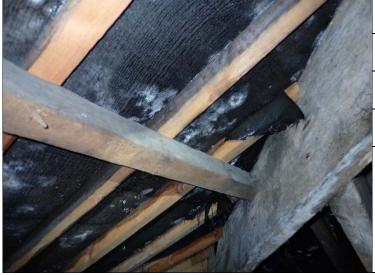

| Plan ref | Location                        | Position / Description | Product<br>type | Sample<br>number /<br>AWS / S / P | Identification<br>of Asbestos<br>Type. N.A.V.D.<br>or N.A.D.I.S. | Extent | Product type (1-3) | Damage /<br>Deterioration (0-3) | Surface Treatment<br>(0-3) | Asbestos Type (1-3) | Risk Rating (2-12) | Recommendations /<br>Comments | Photo<br>No. |
|----------|---------------------------------|------------------------|-----------------|-----------------------------------|------------------------------------------------------------------|--------|--------------------|---------------------------------|----------------------------|---------------------|--------------------|-------------------------------|--------------|
| GF34     | Store                           |                        |                 |                                   | N.A.V.D.                                                         |        |                    |                                 |                            |                     |                    |                               |              |
| GF35     | Store                           |                        |                 |                                   | N.A.V.D.                                                         |        |                    |                                 |                            |                     |                    |                               |              |
|          |                                 |                        |                 |                                   | First Floor                                                      |        |                    |                                 |                            |                     |                    |                               |              |
| 1F01     | Stairs and<br>Landing           |                        |                 |                                   | N.A.V.D.                                                         |        |                    |                                 |                            |                     |                    |                               |              |
| 1F02     | Bedroom 1                       |                        |                 |                                   | N.A.V.D.                                                         |        |                    |                                 |                            |                     |                    |                               |              |
| 1F02a    | Bathroom                        |                        |                 |                                   | N.A.V.D.                                                         |        |                    |                                 |                            |                     |                    |                               |              |
| 1F03     | Bedroom 2                       |                        |                 |                                   | N.A.V.D.                                                         |        |                    |                                 |                            |                     |                    |                               |              |
| 1F04     | Bedroom 3                       |                        |                 |                                   | N.A.V.D.                                                         |        |                    |                                 |                            |                     |                    |                               |              |
| 1F05     | Bedroom 4                       |                        |                 |                                   | N.A.V.D.                                                         |        |                    |                                 |                            |                     |                    |                               |              |
| 1F06     | Bedroom 5                       |                        |                 |                                   | N.A.V.D.                                                         |        |                    |                                 |                            |                     |                    |                               |              |
| Loft     | Accessed from<br>Bedroom 5 1F06 | Roof felt              | Felt            | AWS12                             | N.A.D.I.S.                                                       |        |                    |                                 |                            |                     |                    |                               | 30           |