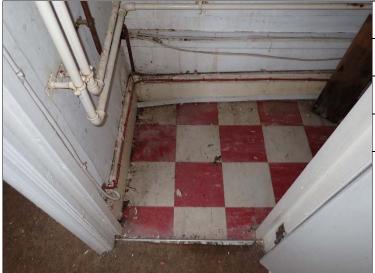

| Plan ref | Location        | Position / Description            | Product<br>type                 | Sample<br>number /<br>AWS / S / P | Identification<br>of Asbestos<br>Type. N.A.V.D.<br>or N.A.D.I.S. | Extent | Product type (1-3) | Damage /<br>Deterioration (0-3) | Surface Treatment (0-3) | Asbestos Type (1-3) | Risk Rating (2-12) | Recommendations /<br>Comments                                            | Photo<br>No. |
|----------|-----------------|-----------------------------------|---------------------------------|-----------------------------------|------------------------------------------------------------------|--------|--------------------|---------------------------------|-------------------------|---------------------|--------------------|--------------------------------------------------------------------------|--------------|
| GF09     | Office          | Panel to door                     | Asbestos<br>Insulating<br>Board | AWS03                             | Amosite                                                          | X 1    | 2                  | 1                               | 2                       | 2                   | 7                  | Remove by an Unlicensed Asbestos Contractor (subject to risk assessment) |              |
| GF10     | Office          | Panel to door                     | Asbestos<br>Insulating<br>Board | AWS03                             | Amosite                                                          | X 1    | 2                  | 1                               | 2                       | 2                   | 7                  | Remove by an Unlicensed Asbestos Contractor (subject to risk assessment) | 20           |
| GF11     | Reception       |                                   |                                 |                                   | N.A.V.D.                                                         |        |                    |                                 |                         |                     |                    |                                                                          |              |
| GF12     | Lobby           |                                   |                                 |                                   | N.A.V.D.                                                         |        |                    |                                 |                         |                     |                    |                                                                          |              |
| GF13     | Office          |                                   |                                 |                                   | N.A.V.D.                                                         |        |                    |                                 |                         |                     |                    |                                                                          |              |
| GF14     | Electrical Room | Electrical Switchgear             |                                 |                                   | No Access                                                        |        |                    |                                 |                         |                     |                    |                                                                          | 21           |
| GF14     | Electrical Room | Panel above electrical switchgear | Asbestos<br>Cement              | S06                               | Chrysotile                                                       | 2 Lm   | 1                  | 1                               | 1                       | 1                   | 4                  | Remove by an Unlicensed Asbestos Removal Contractor                      | 22           |
| GF15     | Lobby           | Vinyl floor tiles                 | Vinyl                           | S07                               | Chrysotile                                                       | 2 m2   | 1                  | 0                               | 0                       | 1                   | 2                  | Remove by an Unlicensed<br>Asbestos Removal<br>Contractor                | 23, 24       |