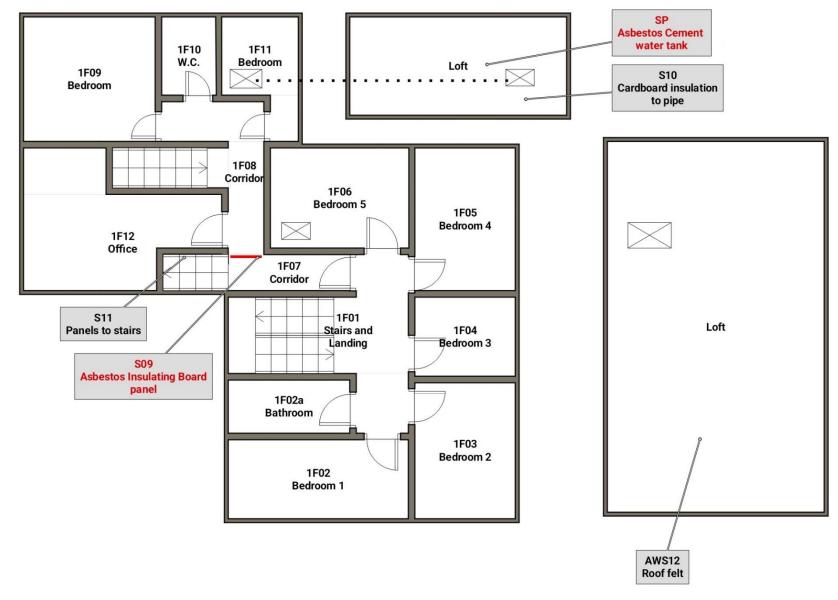

| Plan ref | Location                        | Position / Description | Product<br>type | Sample<br>number /<br>AWS / S / P | Identification<br>of Asbestos<br>Type. N.A.V.D.<br>or N.A.D.I.S. | Extent | Product type (1-3) | Damage /<br>Deterioration (0-3) | Surface Treatment<br>(0-3) | Asbestos Type (1-3) | Risk Rating (2-12) | Recommendations /<br>Comments | Photo<br>No. |
|----------|---------------------------------|------------------------|-----------------|-----------------------------------|------------------------------------------------------------------|--------|--------------------|---------------------------------|----------------------------|---------------------|--------------------|-------------------------------|--------------|
| GF34     | Store                           |                        |                 |                                   | N.A.V.D.                                                         |        |                    |                                 |                            |                     |                    |                               |              |
| GF35     | Store                           |                        |                 |                                   | N.A.V.D.                                                         |        |                    |                                 |                            |                     |                    |                               |              |
|          |                                 |                        |                 |                                   | First Floor                                                      |        |                    |                                 |                            |                     |                    |                               |              |
| 1F01     | Stairs and<br>Landing           |                        |                 |                                   | N.A.V.D.                                                         |        |                    |                                 |                            |                     |                    |                               |              |
| 1F02     | Bedroom 1                       |                        |                 |                                   | N.A.V.D.                                                         |        |                    |                                 |                            |                     |                    |                               |              |
| 1F02a    | Bathroom                        |                        |                 |                                   | N.A.V.D.                                                         |        |                    |                                 |                            |                     |                    |                               |              |
| 1F03     | Bedroom 2                       |                        |                 |                                   | N.A.V.D.                                                         |        |                    |                                 |                            |                     |                    |                               |              |
| 1F04     | Bedroom 3                       |                        |                 |                                   | N.A.V.D.                                                         |        |                    |                                 |                            |                     |                    |                               |              |
| 1F05     | Bedroom 4                       |                        |                 |                                   | N.A.V.D.                                                         |        |                    |                                 |                            |                     |                    |                               |              |
| 1F06     | Bedroom 5                       |                        |                 |                                   | N.A.V.D.                                                         |        |                    |                                 |                            |                     |                    |                               |              |
| Loft     | Accessed from<br>Bedroom 5 1F06 | Roof felt              | Felt            | AWS12                             | N.A.D.I.S.                                                       |        |                    |                                 |                            |                     |                    |                               | 30           |

| Plan ref | Location                      | Position / Description      | Product<br>type                 | Sample<br>number /<br>AWS / S / P | Identification<br>of Asbestos<br>Type. N.A.V.D.<br>or N.A.D.I.S. | Extent | Product type (1-3) | Damage /<br>Deterioration (0-3) | Surface Treatment<br>(0-3) | Asbestos Type (1-3) | Risk Rating (2-12) | Recommendations /<br>Comments                                                         | Photo<br>No. |
|----------|-------------------------------|-----------------------------|---------------------------------|-----------------------------------|------------------------------------------------------------------|--------|--------------------|---------------------------------|----------------------------|---------------------|--------------------|---------------------------------------------------------------------------------------|--------------|
| 1F07     | Corridor                      | Panel to Corridor           | Asbestos<br>Insulating<br>Baord | S09                               | Amosite                                                          | 2 m2   | 2                  | 1                               | 2                          | 2                   | 7                  | Remove by a Licensed<br>Asbestos Removal<br>Contractor                                | 31           |
| 1F07     | Corridor                      | Panels to stairs            | Board                           | S11                               | N.A.D.I.S.                                                       |        |                    |                                 |                            |                     |                    |                                                                                       | 32           |
| 1F08     | Corridor                      |                             |                                 |                                   | N.A.V.D.                                                         |        |                    |                                 |                            |                     |                    |                                                                                       |              |
| 1F09     | Bedroom                       |                             |                                 |                                   | N.A.V.D.                                                         |        |                    |                                 |                            |                     |                    |                                                                                       |              |
| 1F10     | W.C.                          |                             |                                 |                                   | N.A.V.D.                                                         |        |                    |                                 |                            |                     |                    |                                                                                       |              |
| 1F11     | Bedroom                       |                             |                                 |                                   | N.A.V.D.                                                         |        |                    |                                 |                            |                     |                    |                                                                                       |              |
| Loft     | Accessed from<br>1F11 Bedroom | Water tank                  | Asbestos<br>Cement              | Strongly<br>Presumed              | Chrysotile                                                       | X 1    | 1                  | 1                               | 1                          | 1                   | 4                  | Manage and re-inspect or<br>Remove by an Unlicensed<br>Asbestos Removal<br>Contractor | 33           |
| Loft     | Accessed from 1F11 Bedroom    | Carboard insulation to pipe | Paper                           | S10                               | N.A.D.I.S.                                                       |        |                    |                                 |                            |                     |                    |                                                                                       | 34           |
| 1F10     | W.C.                          |                             |                                 |                                   | N.A.V.D.                                                         |        |                    |                                 |                            |                     |                    |                                                                                       |              |

| Plan ref | Location              | Position / Description | Product<br>type | Sample<br>number /<br>AWS / S / P | Identification<br>of Asbestos<br>Type. N.A.V.D.<br>or N.A.D.I.S. | Extent | Producttype (1-3) | Damage / Deterioration (0-3) | Surface Treatment<br>(0-3) | Asbestos Type (1-3) | Risk Rating (2-12) | Recommendations /<br>Comments | Photo<br>No. |
|----------|-----------------------|------------------------|-----------------|-----------------------------------|------------------------------------------------------------------|--------|-------------------|------------------------------|----------------------------|---------------------|--------------------|-------------------------------|--------------|
| 1F11     | Void above W.C.       |                        |                 |                                   | N.A.V.D.                                                         |        |                   |                              |                            |                     |                    |                               |              |
| 1F12     | Office                |                        |                 |                                   | N.A.V.D.                                                         |        |                   |                              |                            |                     |                    |                               |              |
|          |                       |                        |                 |                                   | Second Floor                                                     | r      |                   |                              |                            |                     |                    |                               |              |
| 2F01     | Stairs and<br>Landing | Wall panels            | Board           | S11                               | N.A.D.I.S.                                                       |        |                   |                              |                            |                     |                    |                               | 35           |
| 2F01     | Stairs and<br>Landing | Ceiling panels         | Board           | AWS11                             | N.A.D.I.S.                                                       |        |                   |                              |                            |                     |                    |                               | 36           |
| 2F02     | Office                | Roof felt              | Felt            | S12                               | N.A.D.I.S.                                                       |        |                   |                              |                            |                     |                    |                               | 37           |
| 2F03     | Store                 |                        |                 |                                   | N.A.V.D.                                                         |        |                   |                              |                            |                     |                    |                               |              |