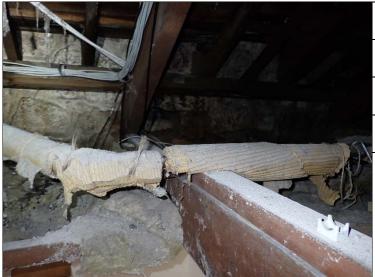

| Plan ref | Location                      | Position / Description      | Product<br>type                 | Sample<br>number /<br>AWS / S / P | Identification<br>of Asbestos<br>Type. N.A.V.D.<br>or N.A.D.I.S. | Extent | Product type (1-3) | Damage /<br>Deterioration (0-3) | Surface Treatment<br>(0-3) | Asbestos Type (1-3) | Risk Rating (2-12) | Recommendations /<br>Comments                                                         | Photo<br>No. |
|----------|-------------------------------|-----------------------------|---------------------------------|-----------------------------------|------------------------------------------------------------------|--------|--------------------|---------------------------------|----------------------------|---------------------|--------------------|---------------------------------------------------------------------------------------|--------------|
| 1F07     | Corridor                      | Panel to Corridor           | Asbestos<br>Insulating<br>Baord | S09                               | Amosite                                                          | 2 m2   | 2                  | 1                               | 2                          | 2                   | 7                  | Remove by a Licensed<br>Asbestos Removal<br>Contractor                                | 31           |
| 1F07     | Corridor                      | Panels to stairs            | Board                           | S11                               | N.A.D.I.S.                                                       |        |                    |                                 |                            |                     |                    |                                                                                       | 32           |
| 1F08     | Corridor                      |                             |                                 |                                   | N.A.V.D.                                                         |        |                    |                                 |                            |                     |                    |                                                                                       |              |
| 1F09     | Bedroom                       |                             |                                 |                                   | N.A.V.D.                                                         |        |                    |                                 |                            |                     |                    |                                                                                       |              |
| 1F10     | W.C.                          |                             |                                 |                                   | N.A.V.D.                                                         |        |                    |                                 |                            |                     |                    |                                                                                       |              |
| 1F11     | Bedroom                       |                             |                                 |                                   | N.A.V.D.                                                         |        |                    |                                 |                            |                     |                    |                                                                                       |              |
| Loft     | Accessed from<br>1F11 Bedroom | Water tank                  | Asbestos<br>Cement              | Strongly<br>Presumed              | Chrysotile                                                       | X 1    | 1                  | 1                               | 1                          | 1                   | 4                  | Manage and re-inspect or<br>Remove by an Unlicensed<br>Asbestos Removal<br>Contractor | 33           |
| Loft     | Accessed from 1F11 Bedroom    | Carboard insulation to pipe | Paper                           | S10                               | N.A.D.I.S.                                                       |        |                    |                                 |                            |                     |                    |                                                                                       | 34           |
| 1F10     | W.C.                          |                             |                                 |                                   | N.A.V.D.                                                         |        |                    |                                 |                            |                     |                    |                                                                                       |              |