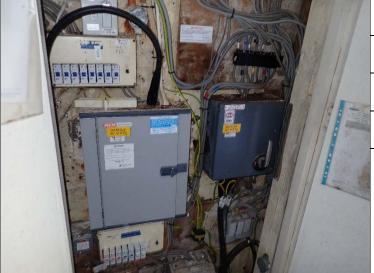

| Plan ref | Location        | Position / Description            | Product<br>type                 | Sample<br>number /<br>AWS / S / P | Identification<br>of Asbestos<br>Type. N.A.V.D.<br>or N.A.D.I.S. | Extent | Product type (1-3) | Damage /<br>Deterioration (0-3) | Surface Treatment (0-3) | Asbestos Type (1-3) | Risk Rating (2-12) | Recommendations /<br>Comments                                            | Photo<br>No. |
|----------|-----------------|-----------------------------------|---------------------------------|-----------------------------------|------------------------------------------------------------------|--------|--------------------|---------------------------------|-------------------------|---------------------|--------------------|--------------------------------------------------------------------------|--------------|
| GF09     | Office          | Panel to door                     | Asbestos<br>Insulating<br>Board | AWS03                             | Amosite                                                          | X 1    | 2                  | 1                               | 2                       | 2                   | 7                  | Remove by an Unlicensed Asbestos Contractor (subject to risk assessment) |              |
| GF10     | Office          | Panel to door                     | Asbestos<br>Insulating<br>Board | AWS03                             | Amosite                                                          | X 1    | 2                  | 1                               | 2                       | 2                   | 7                  | Remove by an Unlicensed Asbestos Contractor (subject to risk assessment) | 20           |
| GF11     | Reception       |                                   |                                 |                                   | N.A.V.D.                                                         |        |                    |                                 |                         |                     |                    |                                                                          |              |
| GF12     | Lobby           |                                   |                                 |                                   | N.A.V.D.                                                         |        |                    |                                 |                         |                     |                    |                                                                          |              |
| GF13     | Office          |                                   |                                 |                                   | N.A.V.D.                                                         |        |                    |                                 |                         |                     |                    |                                                                          |              |
| GF14     | Electrical Room | Electrical Switchgear             |                                 |                                   | No Access                                                        |        |                    |                                 |                         |                     |                    |                                                                          | 21           |
| GF14     | Electrical Room | Panel above electrical switchgear | Asbestos<br>Cement              | S06                               | Chrysotile                                                       | 2 Lm   | 1                  | 1                               | 1                       | 1                   | 4                  | Remove by an Unlicensed Asbestos Removal Contractor                      | 22           |
| GF15     | Lobby           | Vinyl floor tiles                 | Vinyl                           | S07                               | Chrysotile                                                       | 2 m2   | 1                  | 0                               | 0                       | 1                   | 2                  | Remove by an Unlicensed<br>Asbestos Removal<br>Contractor                | 23, 24       |