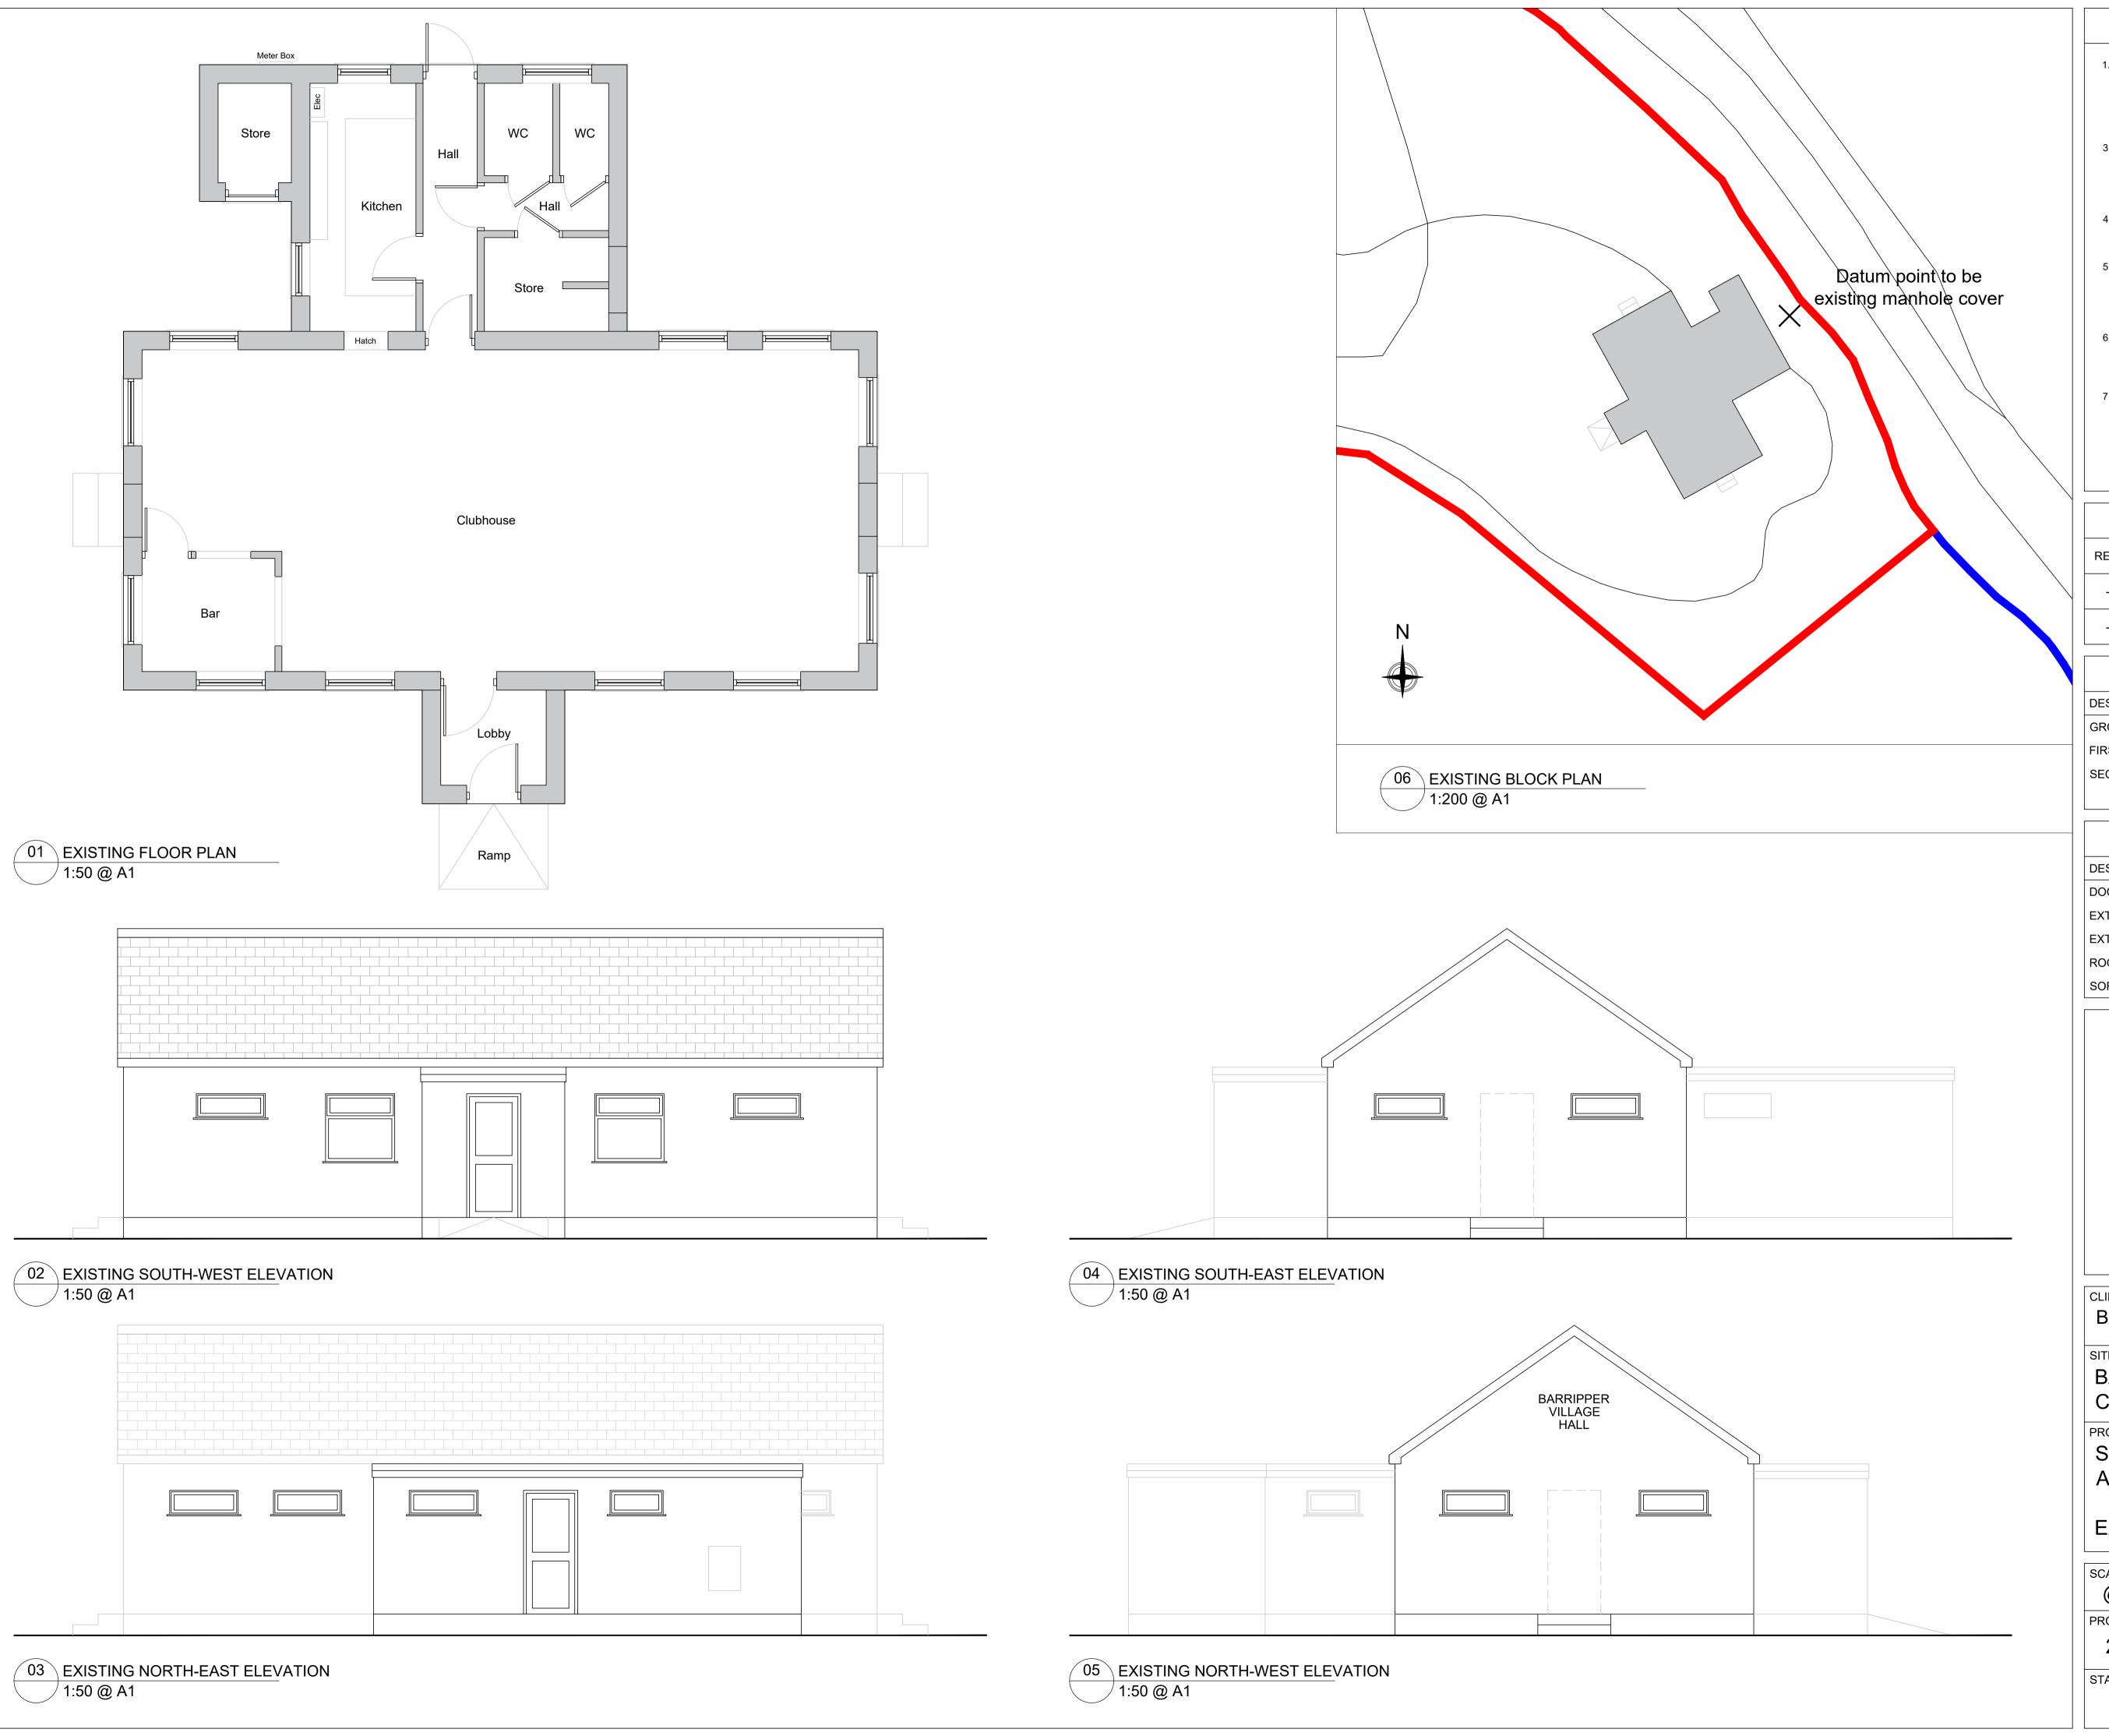

## AREA SCHEDULE (G.I.A sqm)

| DESCRIPTION:  | EXISTING: | PROPOSED NEW:  | TOTAL: |
|---------------|-----------|----------------|--------|
| GROUND FLOOR: | 95.5      | N/A            | N/A    |
| FIRST FLOOR:  | N/A       | N/A            | N/A    |
| SECOND FLOOR: | N/A       | N/A            | N/A    |
|               | С         | OMBINED TOTAL: | N/A    |

## MATERIAL SCHEDULE

| 1 |                    |                |                |
|---|--------------------|----------------|----------------|
|   | DESCRIPTION:       | EXISTING:      | PROPOSED:      |
|   | DOORS & WINDOWS:   | WHITE PVC      | WHITE PVC      |
|   | EXTERNAL WALL 1:   | PAINTED RENDER | PAINTED RENDER |
|   | EXTERNAL WALL 2:   | N/A            | N/A            |
|   | ROOF:              | SLATE & FELT   | FELT/GRP       |
|   | SOFFIT/FACIAS/RWP: | WHITE PVC      | WHITE PVC      |

## BARRIPPER VILLAGE ASSOCIATION

SITE ADDRESS:

BARRIPPER VILLAGE HALL, CAMBORNE, TR14 0PN.

PROJECT TITLE:

SINGLE STOREY EXTENSION & ASSOCIATED WORKS.

EXISTING PLANS.

|   |     | SCALE:      | DATE:       | DRAWN BY: | CHECKED BY |
|---|-----|-------------|-------------|-----------|------------|
|   |     | @ A1        | 17/01/22    | NAW       | NAW        |
|   |     | PROJECT NO: | DRAWING NO: |           | REVISION:  |
|   |     | 2039        | BR.E001.01  |           | _          |
| - | - H |             |             |           |            |