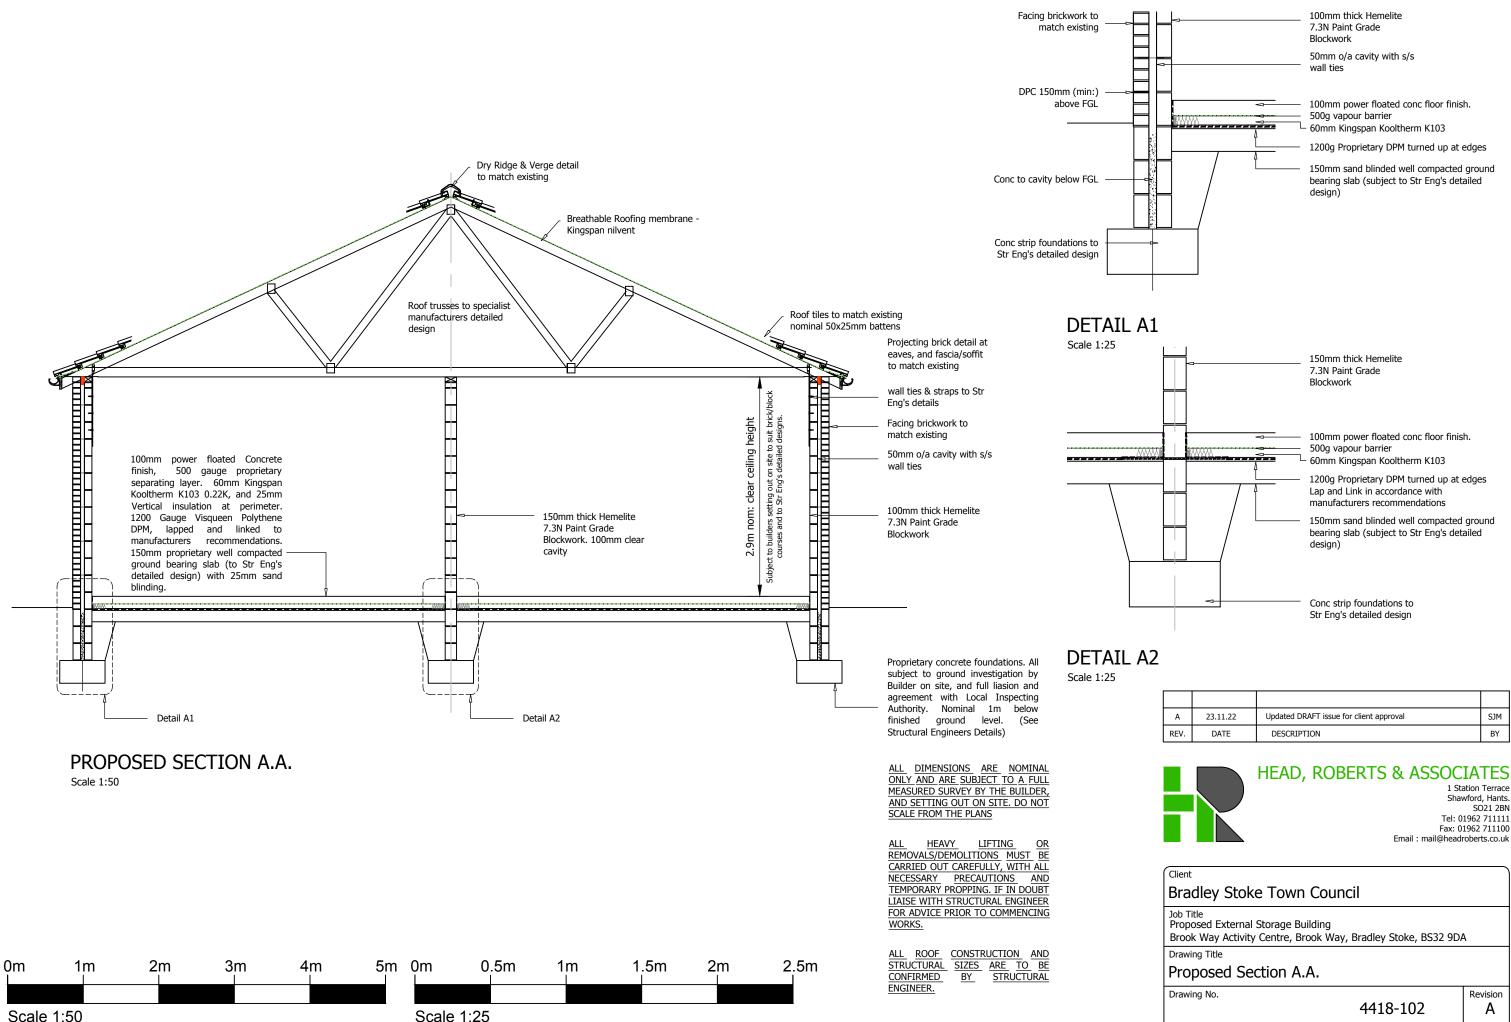

This drawing shall not be scaled, except for planning purposes. All dimensions to be checked on site where applicable, prior to commencement on site. Differences between drawings, and between drawings and specification or bills of quantities to be referred to the Architect for clarification. All works shall conform to he current edition of the Building Regulations and other relevant statutory requirements. All materials and workmanship shall conform with the relevant British Standard Specifications and Codes of Practice. This drawing is the copyright of Head, Roberts and Associates and shall not be copied or reproduced without permission.

| Α    | 23.11.22 | Updated DRAFT issue for client approval | SJM |
|------|----------|-----------------------------------------|-----|
| REV. | DATE     | DESCRIPTION                             | BY  |

| Client                                                                                                           |                    |                 |           |   |  |  |  |  |  |
|------------------------------------------------------------------------------------------------------------------|--------------------|-----------------|-----------|---|--|--|--|--|--|
| Bradley Stoke Town Council                                                                                       |                    |                 |           |   |  |  |  |  |  |
| Job Title<br>Proposed External Storage Building<br>Brook Way Activity Centre, Brook Way, Bradley Stoke, BS32 9DA |                    |                 |           |   |  |  |  |  |  |
| Drawing Title                                                                                                    |                    |                 |           |   |  |  |  |  |  |
| Proposed Section A.A.                                                                                            |                    |                 |           |   |  |  |  |  |  |
| Drawing No. 4418-102                                                                                             |                    |                 |           |   |  |  |  |  |  |
| Scale<br>As Shown A3                                                                                             | Date<br>09.11.2022 | Drawn By<br>SJM | Checked B | y |  |  |  |  |  |