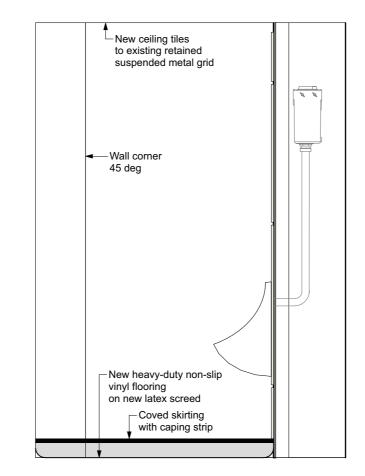

IE-02 05 Proposed Men WC 1:20

Cubicle Elevation 1:20

IE-02 07 Men WC 1:20

| Rev ID       | Change ID | Change Name              | Date <u></u> |
|--------------|-----------|--------------------------|--------------|
|              |           |                          |              |
|              |           |                          |              |
|              |           |                          |              |
|              |           |                          | .5           |
|              |           |                          |              |
|              |           |                          | 4            |
|              |           |                          | Į.           |
|              |           |                          | 2.           |
|              |           |                          | 23/01/2025   |
| 02           | Ch-03     | Tender                   | 25/01/2025   |
| 01           | Ch-02     | Tender Issue Draft (WIP) | 23/01/2025   |
| <b>5</b> · · |           | •                        | 23/01/2023   |