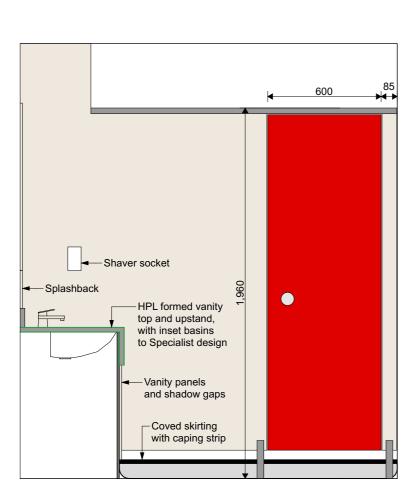

IE-02 05 Proposed Men WC 1:20

Cubicle Elevation 1:20

IE-02 07 Men WC 1:20

| Rev ID       | Change ID | Change Name              | Date <u></u> |
|--------------|-----------|--------------------------|--------------|
|              |           |                          |              |
|              |           |                          |              |
|              |           |                          |              |
|              |           |                          | .5           |
|              |           |                          |              |
|              |           |                          | 4            |
|              |           |                          | Į.           |
|              |           |                          | 2.           |
|              |           |                          | 23/01/2025   |
| 02           | Ch-03     | Tender                   | 25/01/2025   |
| 01           | Ch-02     | Tender Issue Draft (WIP) | 23/01/2025   |
| <b>5</b> · · |           | •                        | 23/01/2023   |