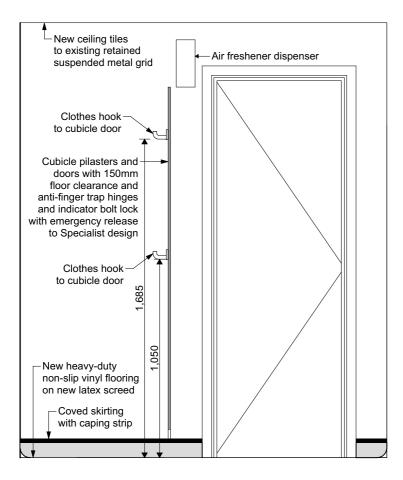

IE-02 05 Proposed Men WC 1:20

Cubicle Elevation 1:20

IE-02 07 Men WC 1:20

| Rev ID       | Change ID | Change Name              | Date <u></u> |
|--------------|-----------|--------------------------|--------------|
|              |           |                          |              |
|              |           |                          |              |
|              |           |                          |              |
|              |           |                          | .5           |
|              |           |                          |              |
|              |           |                          | 4            |
|              |           |                          | Į.           |
|              |           |                          | 2.           |
|              |           |                          | 23/01/2025   |
| 02           | Ch-03     | Tender                   | 25/01/2025   |
| 01           | Ch-02     | Tender Issue Draft (WIP) | 23/01/2025   |
| <b>5</b> · · |           | •                        | 23/01/2023   |