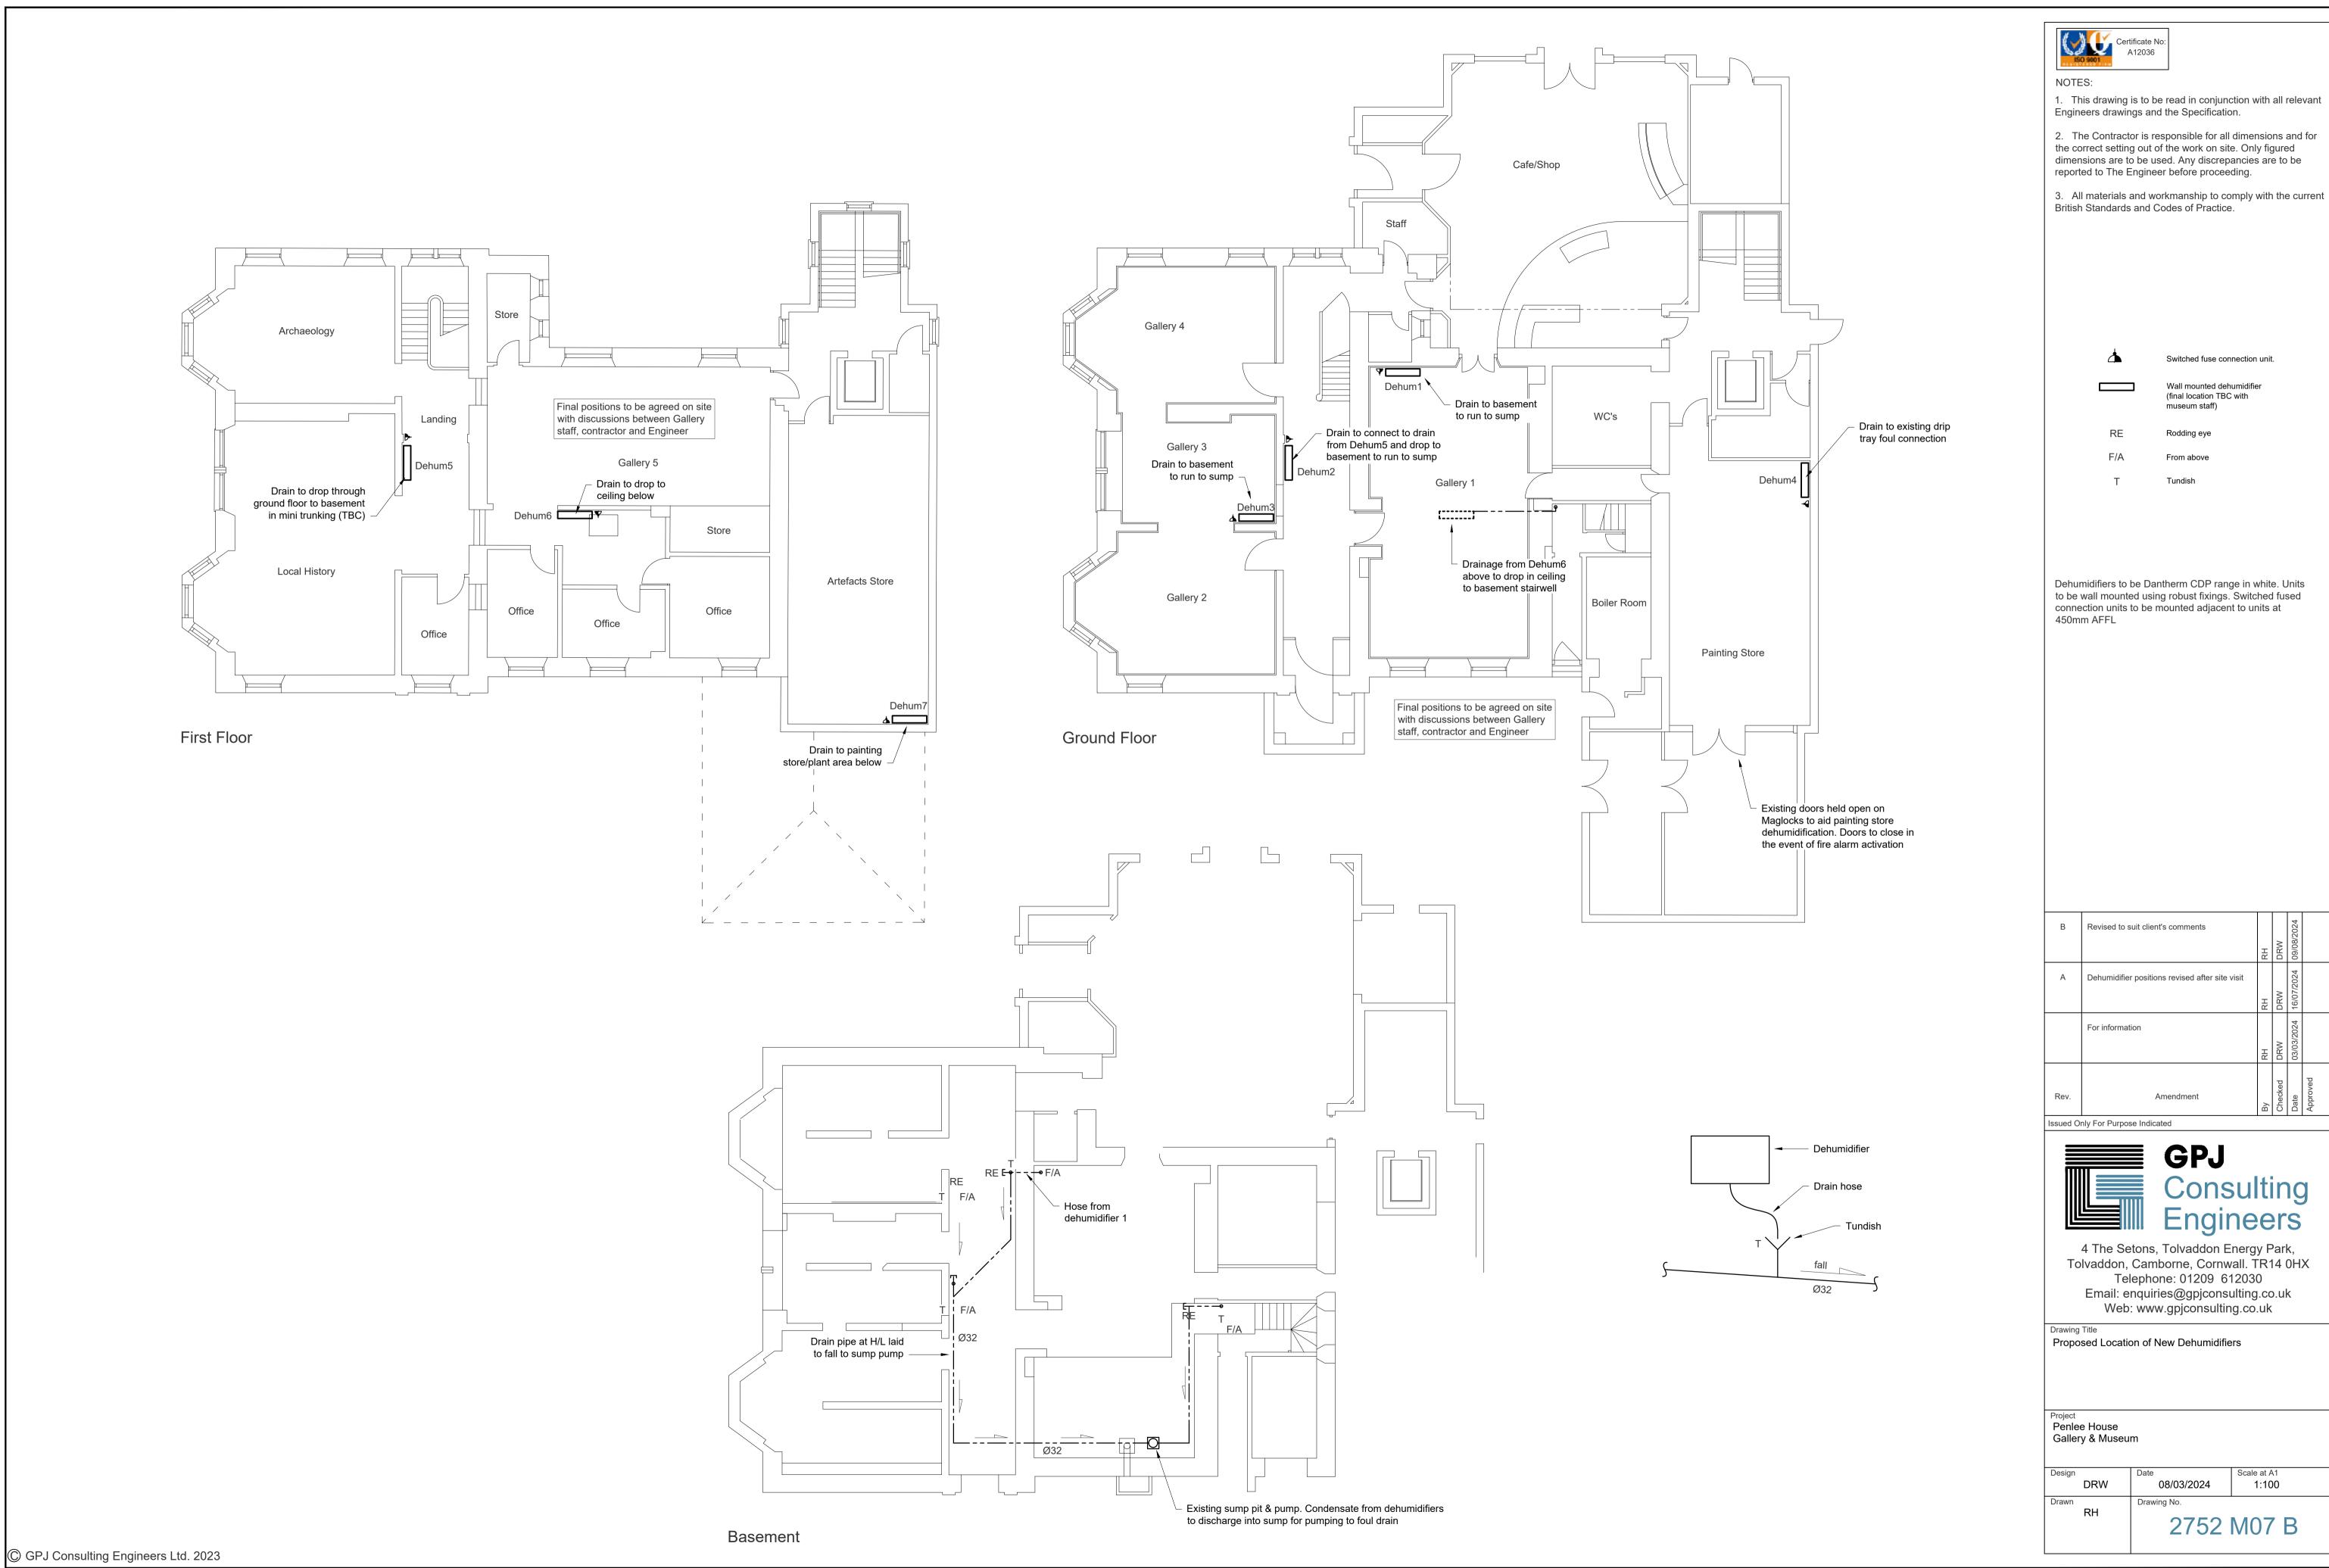

2. The Contractor is responsible for all dimensions and for the correct setting out of the work on site. Only figured dimensions are to be used. Any discrepancies are to be

3. All materials and workmanship to comply with the current

Dehumidifiers to be Dantherm CDP range in white. Units to be wall mounted using robust fixings. Switched fused connection units to be mounted adjacent to units at

| В    | Revised to suit client's comments               | RH | DRW     | 09/08/2024 |          |
|------|-------------------------------------------------|----|---------|------------|----------|
| А    | Dehumidifier positions revised after site visit | RH | DRW     | 16/07/2024 |          |
|      | For information                                 | RH | DRW     | 03/03/2024 |          |
| Rev. | Amendment                                       | By | Checked | Date       | Approved |

Email: enquiries@gpjconsulting.co.uk

| Design | DRW | Date 08/03/2024         | Scale at A1<br>1:100 |
|--------|-----|-------------------------|----------------------|
| Drawn  | RH  | Drawing No. <b>2752</b> | M07 B                |