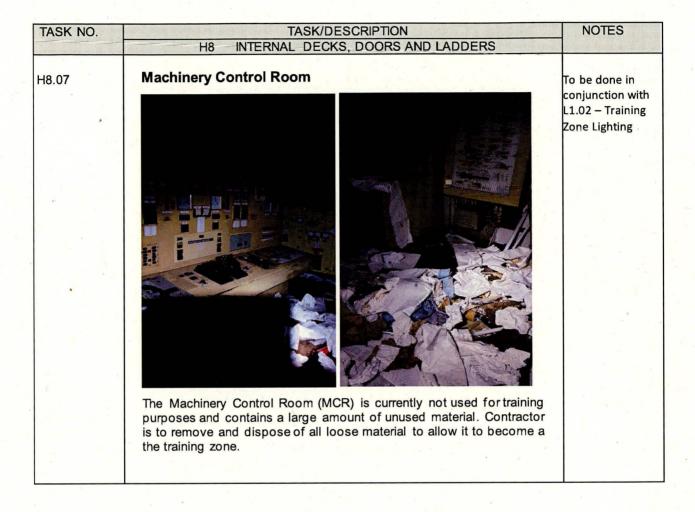

| TASK NO. | TASK/DESCRIPTION                                                                                                                                                                                                                                                               | NOTES |
|----------|--------------------------------------------------------------------------------------------------------------------------------------------------------------------------------------------------------------------------------------------------------------------------------|-------|
|          | H8 INTERNAL DECKS, DOORS AND LADDERS                                                                                                                                                                                                                                           |       |
| H8.06    | Main Engine Room Deckplates                                                                                                                                                                                                                                                    |       |
|          | Engine room deckplates are loose in many areas and require re-                                                                                                                                                                                                                 |       |
|          | securing. Some deckplates are missing. All loose items currently blocking access throughout engine room walkways are to be removed and disposed of. Deckplates to be re-secured and missing deckplates manufactured and replaced with comparable checker-plate to current fit. |       |
|          | ALLOW for 80 man hours. ALLOW for 15m <sup>2</sup> deckplate replacement.                                                                                                                                                                                                      |       |