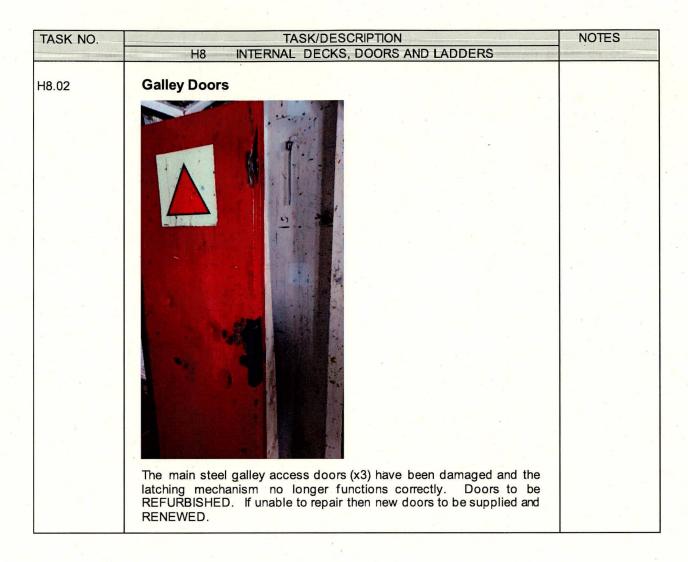

| TASK NO. | TASK/DESCRIPTION                                                                                                                                                                                                                                                                                                                                                                                                          | NOTES                                                      |
|----------|---------------------------------------------------------------------------------------------------------------------------------------------------------------------------------------------------------------------------------------------------------------------------------------------------------------------------------------------------------------------------------------------------------------------------|------------------------------------------------------------|
|          | H8 INTERNAL DECKS, DOORS AND LADDERS                                                                                                                                                                                                                                                                                                                                                                                      |                                                            |
| H8.01    | Internal Training Door Frames                                                                                                                                                                                                                                                                                                                                                                                             | Hotwork Required – Appropriate precautions to be taken iaw |
|          |                                                                                                                                                                                                                                                                                                                                                                                                                           | General 8.4.                                               |
|          | Manufacture and RENEW 15 doorframes, and manufacture 5 further as spares. These door frames are fitted to the temporary bulkheads which divide the galley area into training zones. Each frame is used to easily hang a standard 176mm x 198mm x 35mm internal door which normally only lasts as long as each training session. The steel frames have themselves now been damaged after repeated use and require RENEWAL. |                                                            |
|          | The existing frames are manufactured from 2 sizes of mild steel square section to produce the outer frame and inner door stop. On the hinge side there are 2 clamp plates which allows a standard hinge to be quickly secured. The doors are secured shut by a simple rotating latch. All frames and surrounding area to be PRESERVED in red paint as shown.                                                              |                                                            |
|          | ALLOW for 10m <sup>2</sup> REPRESERVATION.                                                                                                                                                                                                                                                                                                                                                                                |                                                            |