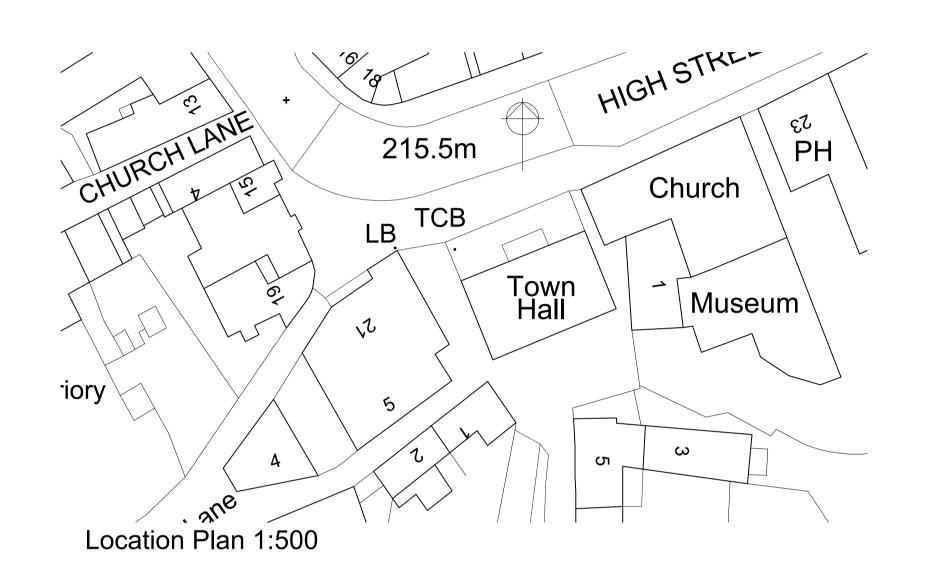

Site Plan 1:100

| Α                     | Amendments for tender |                                        |             |                             |             |    |
|-----------------------|-----------------------|----------------------------------------|-------------|-----------------------------|-------------|----|
| Rev                   | Description           |                                        |             | Drawn By                    | Date        |    |
| Client:               |                       |                                        |             |                             | Drawn By:   |    |
| Shaftesbury Town Hall |                       |                                        |             |                             | SF          |    |
| Dwg Title:            |                       |                                        |             |                             | Checked By: |    |
|                       |                       | Site & L                               | ocation Pla | ans                         |             | BW |
| Project:              |                       | Shaftesbury Town Hall,<br>High Street, |             | Scale1:100 &<br>1:500 on A1 |             |    |
|                       |                       | Shaftes                                |             |                             | Date:       |    |
| l                     |                       | Dorset.                                |             | 27/3/23                     |             |    |
| Job                   | No.:                  |                                        | Dwg No.:    |                             | Revision    | _  |
|                       |                       | 5131                                   |             | W01                         |             | Α  |
|                       |                       |                                        |             |                             |             |    |