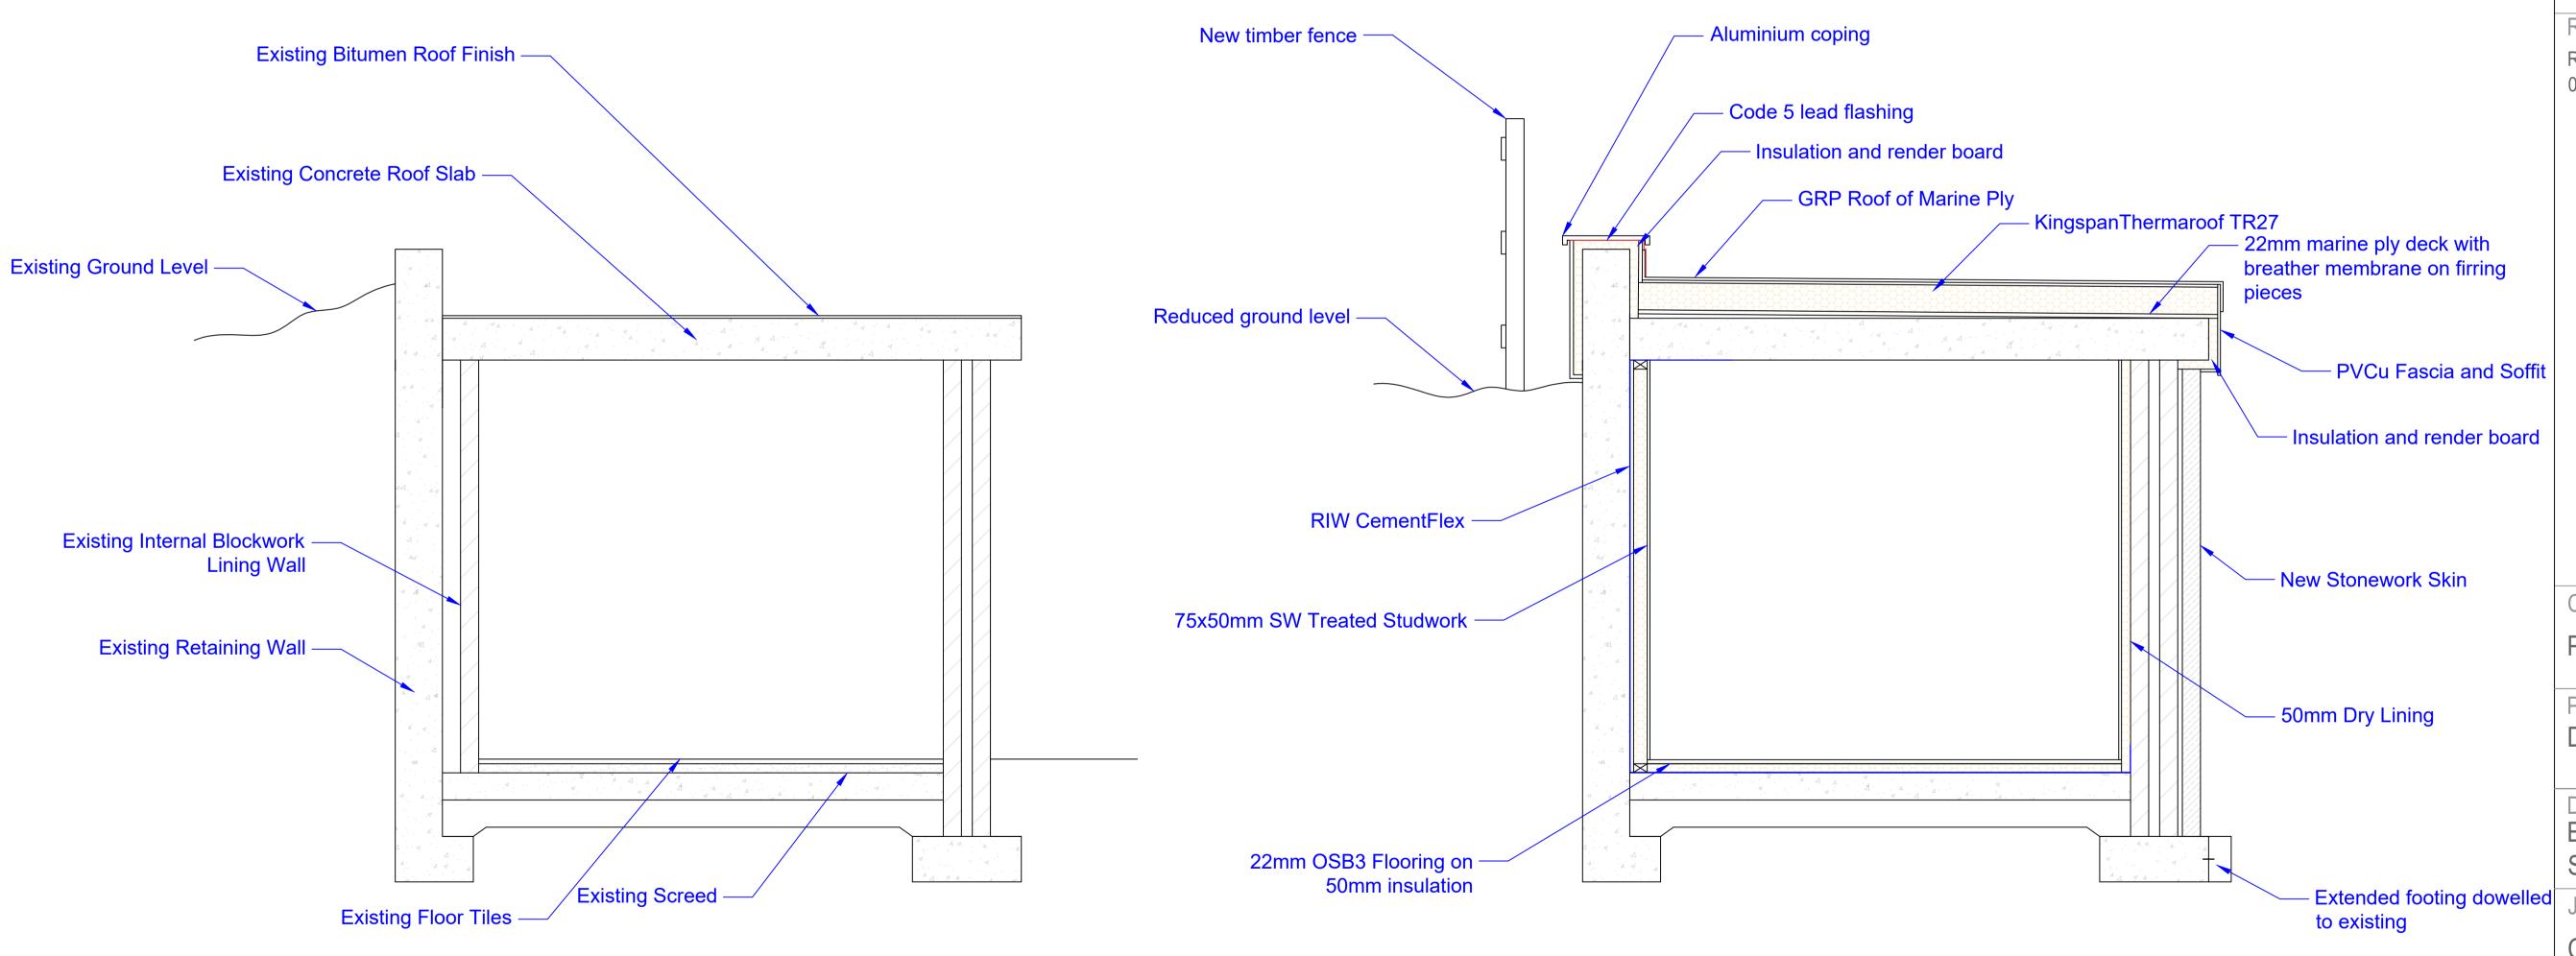

Notes

**Proposed Section** 

**Existing Section** 

Revisions

RefDateRevision Detail0XX.XX.XXXXOriginal

A.AA.AAAA Original

Client

PERRANZABULOE PARISH COUNCIL

Property Address

DROSKYN HEAD TOILETS

Drawing Title
EXISTING AND PROPOSED
SECTIONS

Job Number

CH19468

Drawing No: 0003-BR Rev:

Scale: 1:20 Paper Size: A1

Author: DH Checked By: PC