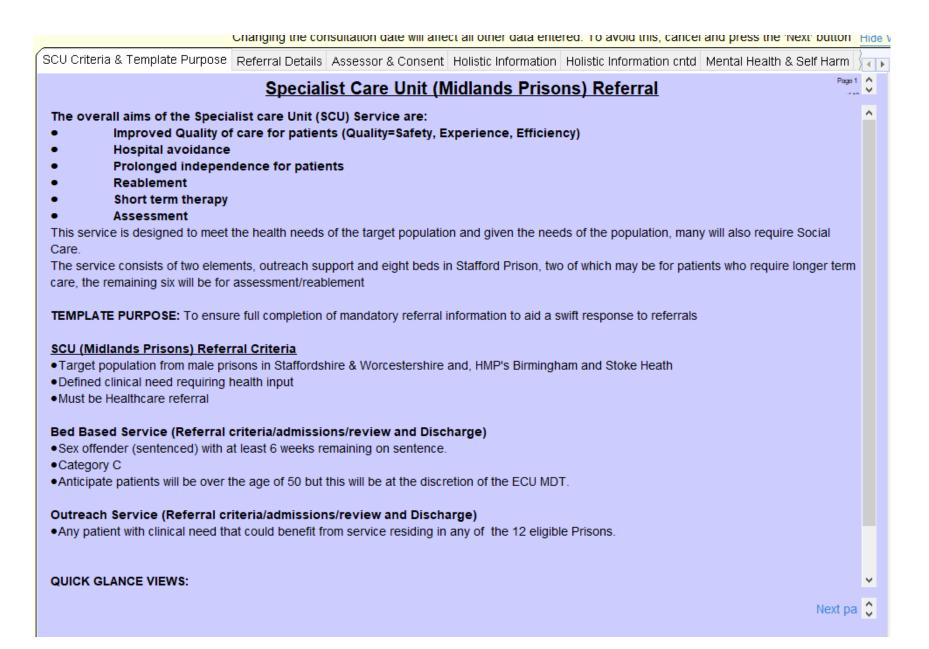

|                                       |                   |                         |                      |                      | Pa |
|---------------------------------------|-------------------|-------------------------|----------------------|----------------------|----|
|                                       |                   | SCU Re                  | ferral Details       |                      |    |
| Enhanced Care Unit (Mi                |                   |                         |                      |                      |    |
| Specialist Care Unit (Mi              | dlands Prisons)   | Referral: 23 Sep 202    | 0 13:35 by PAG       |                      |    |
| <ul> <li>Referral</li> </ul>          |                   |                         |