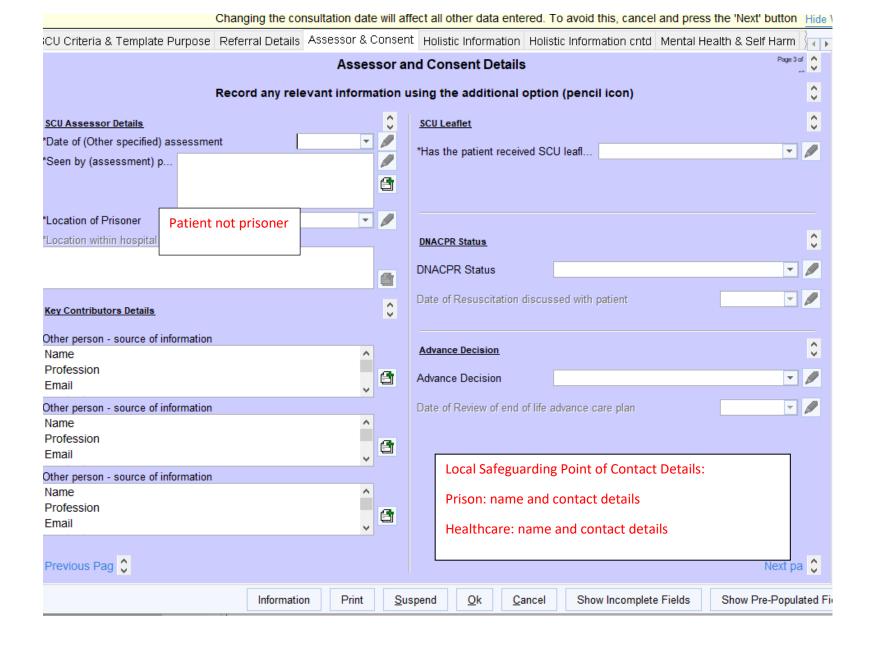

|                                       |                   |                         |                      |                      | Pa |
|---------------------------------------|-------------------|-------------------------|----------------------|----------------------|----|
|                                       |                   | SCU Re                  | ferral Details       |                      |    |
| Enhanced Care Unit (Mi                |                   |                         |                      |                      |    |
| Specialist Care Unit (Mi              | dlands Prisons)   | Referral: 23 Sep 202    | 0 13:35 by PAG       |                      |    |
| <ul> <li>Referral</li> </ul>          |                   |                         |                      |                      |    |
| *Reason for referra                   | Re                | uires Bed Based servio  | ce                   |                      |    |
| *(Anticipated) Outco                  | ome An            | ticiptaed outcomes rec  | orded here           |                      |    |
|                                       | 1.                |                         |                      |                      |    |
|                                       | 2.                |                         |                      |                      |    |
|                                       | 3.                |                         |                      |                      |    |
| *Location of Prisone                  |                   | pital (X79rO)           |                      |                      |    |
| *Location within hos                  | pital premises Ho | spital Name:Stafford H  | ospital              |                      |    |
|                                       | Wa                | rd: Ward 1              |                      |                      |    |
|                                       | Cor               | ntact Details: 01785 78 | 5785                 |                      |    |
| Hospital admission                    | note (reason) Ac  | utely Unwell            |                      |                      |    |
| *Referrer detail - Us                 | e Preset & Na     | me: J Timmiss           |                      |                      |    |
| complete all fields                   | Pos               | ition HOH               |                      |                      |    |
|                                       |                   | ail JTimmis@careuk.co   |                      |                      |    |
|                                       | Col               | ntact number: 01785 7   | 85785                |                      |    |
| <ul> <li>Consent, Capacity</li> </ul> | & Security        |                         |                      |                      |    |
| *Does the patient ha                  | ave capacity? Lac | ks capacity to give cor | isent (Mental Capaci | ty Act 2005) (XaPpE) |    |
| *Does the patient h                   | ave an No         | (Y0428)                 |                      |                      |    |
| advocate?                             |                   |                         |                      |                      |    |
| Has an advocacy re                    | ferral been Ref   | erral to independent m  | ental capacity advoc | acy service (XaY6I)  |    |
| made?                                 |                   |                         |                      |                      |    |
| Date of Referral to                   | ndependent 22     | Sep 2020                |                      |                      |    |
| mental capacity adv                   | ocacy             |                         |                      |                      |    |
| service                               |                   |                         |                      |                      |    |