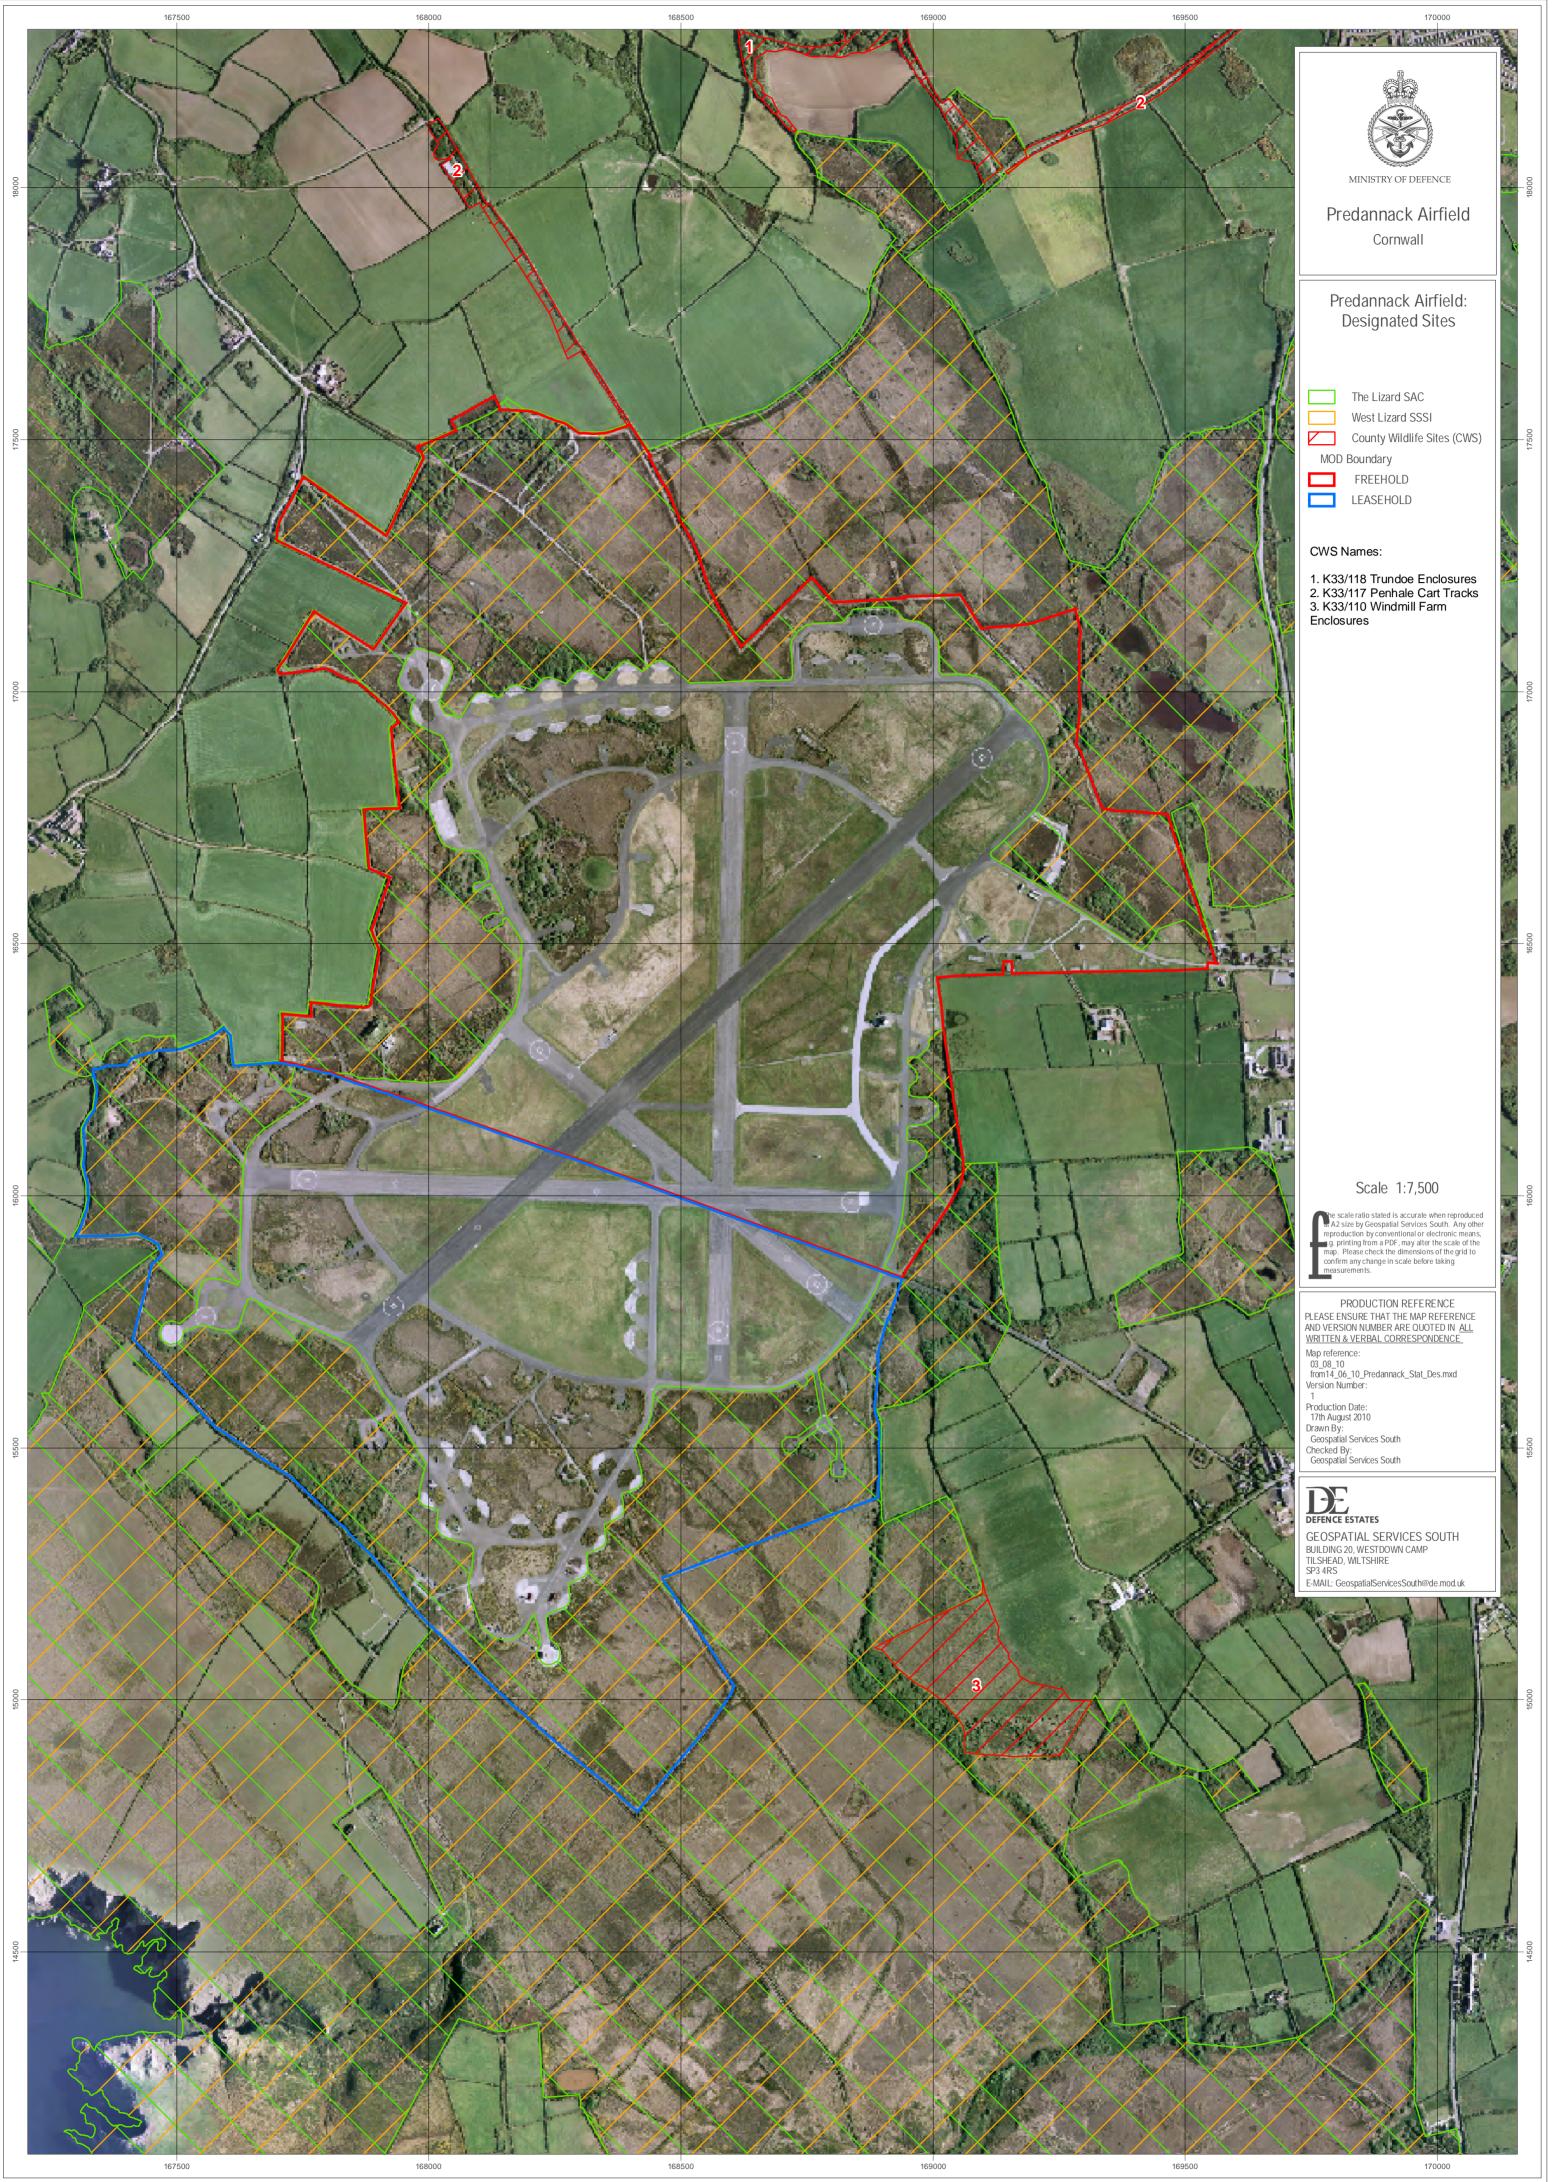

This map is © Crown copyright DE 2010 and may not be copied or reproduced in any form, nor added to or otherwise altered in any way without the written permission of Geospatial Services (South). Reproduced by permission of Ordnance Survey on behalf of HMSO. © Crown copyright and database right 2010. All rights reserved. Ordnance Survey Licence number 100022467. Mae'r map hwn o dan © Hawlfraint y Goron DE 2010 a ni ellir ei gopio na'i algynhyrchu mewn unrhyw ffurf, ychwanegu ato na'i newid mewn unrhyw ffordd heb ganiatåd Geospatial Services (South). Atgynhyrchwyd å chaniatåd yr Arolwg Ordnans ar ran Llyfrfa ei Mawrhydi. © Hawlfraint a hawliau cronfa ddata'r Goron 2010. Cedwir pob hawl. Rhif Trwydded yr Arolwg Ordnans 100022467.