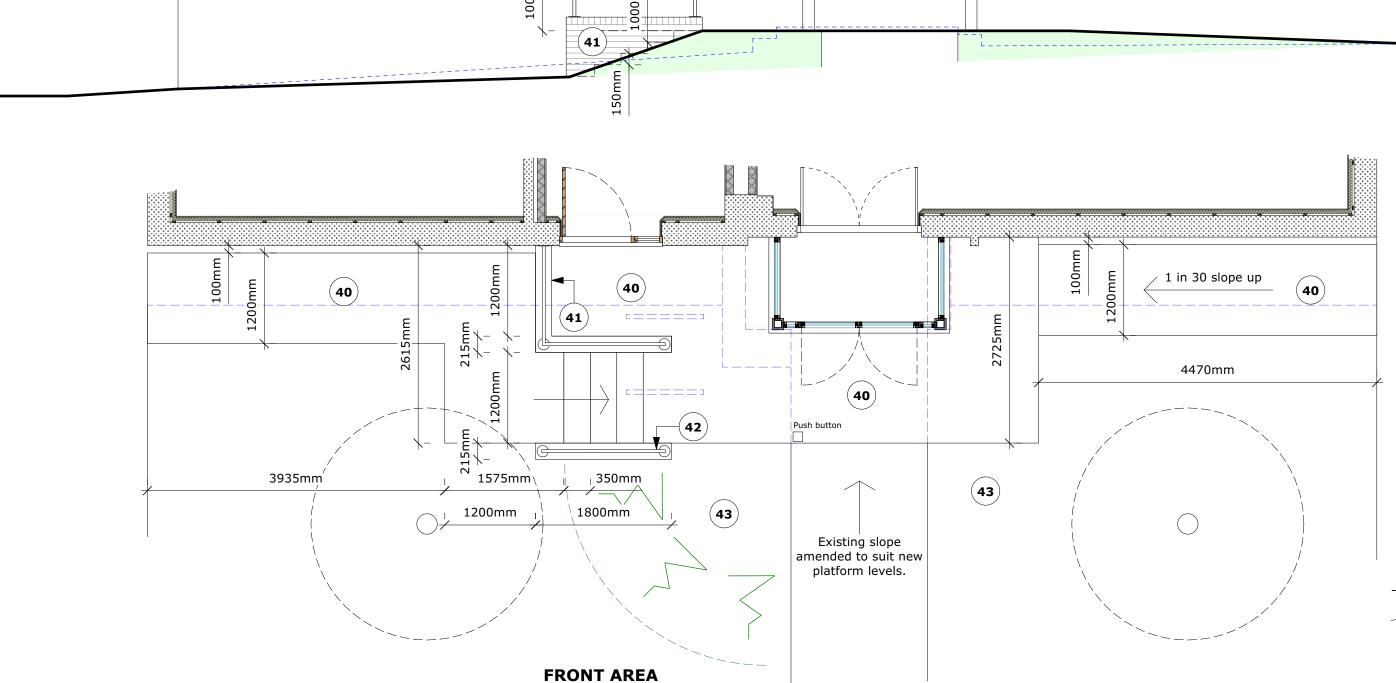

## **GENERAL NOTES**

- 1. Dimensions are in millimetres (unless stated otherwise) and are to block or stud
- 2. Drawings are not to be scaled, use figured dimensions only.
- 3. Notify the Architect of any discrepancies within the drawing and contact for clarification before proceeding.
- 4. All proprietary items to be fitted strictly in accordance with manufacturers
- 5. All works to be carried out in accordance with latest related British Standards and relevant codes of practice.