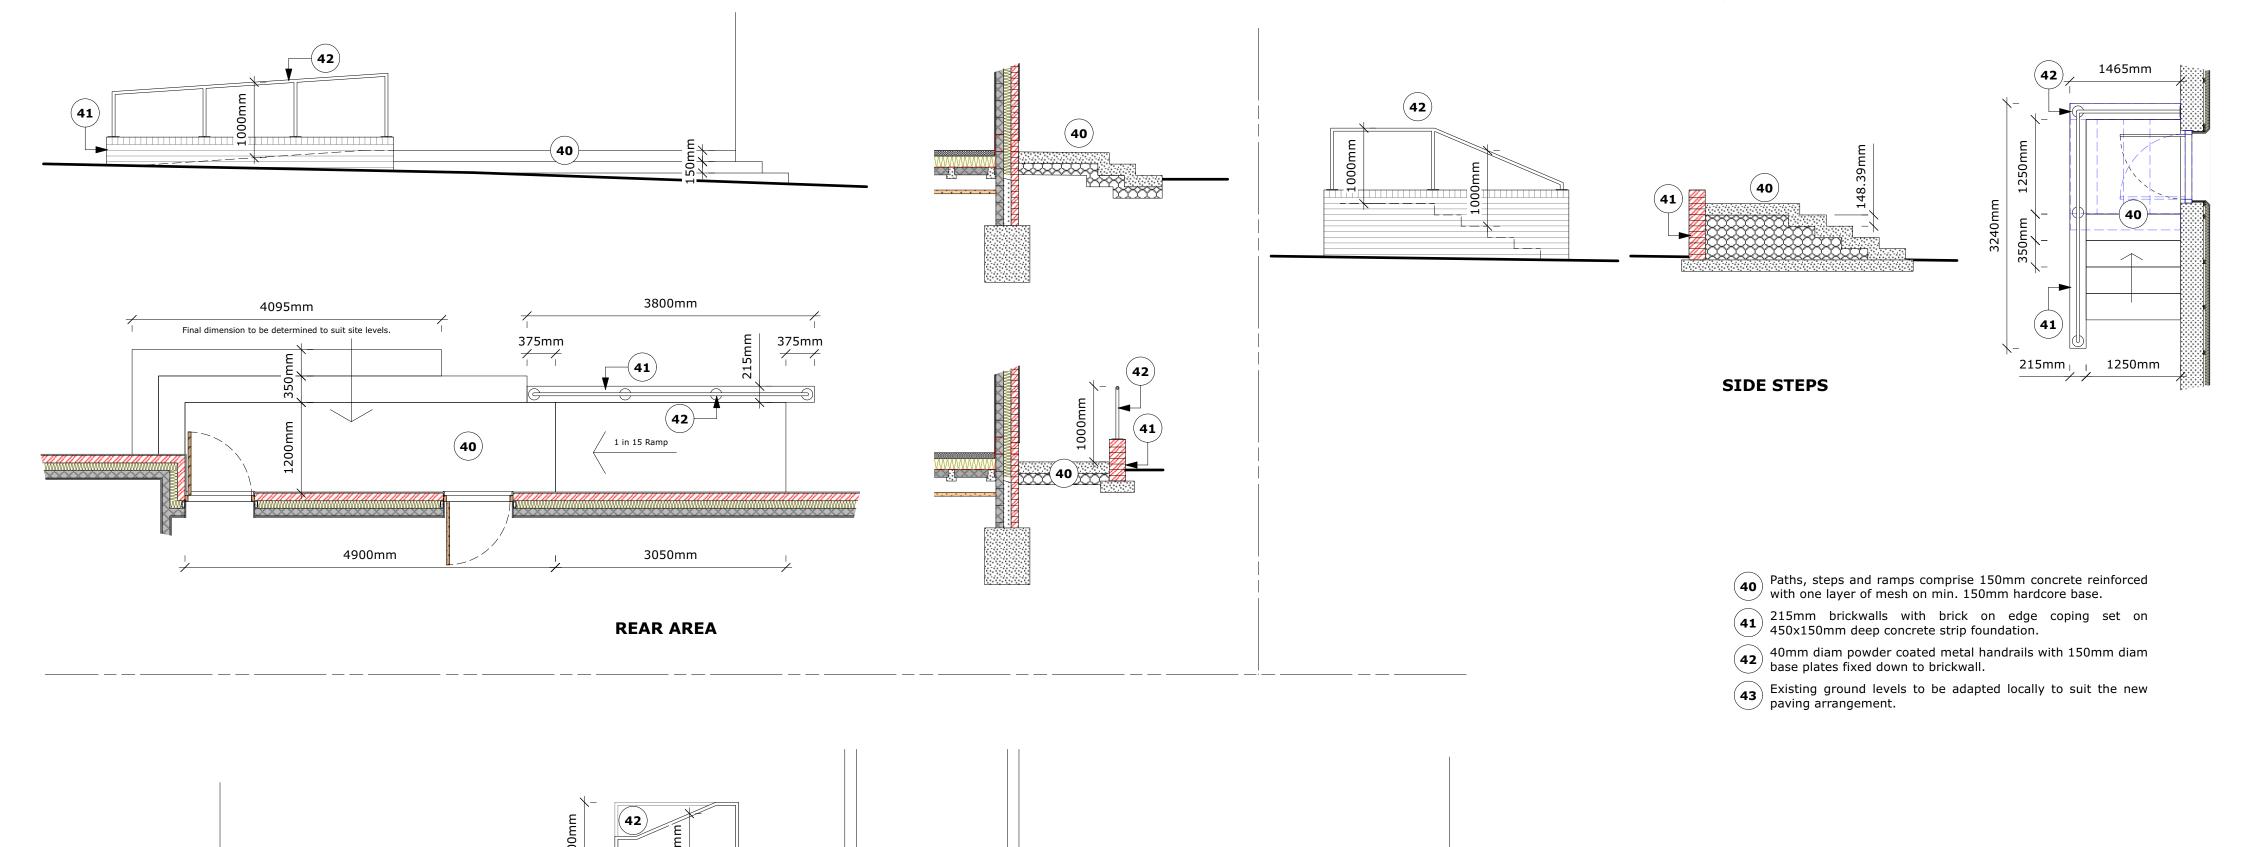

## **GENERAL NOTES**

- 1. Dimensions are in millimetres (unless stated otherwise) and are to block or stud
- 2. Drawings are not to be scaled, use figured dimensions only.
- 3. Notify the Architect of any discrepancies within the drawing and contact for clarification before proceeding.
- 4. All proprietary items to be fitted strictly in accordance with manufacturers
- 5. All works to be carried out in accordance with latest related British Standards and relevant codes of practice.