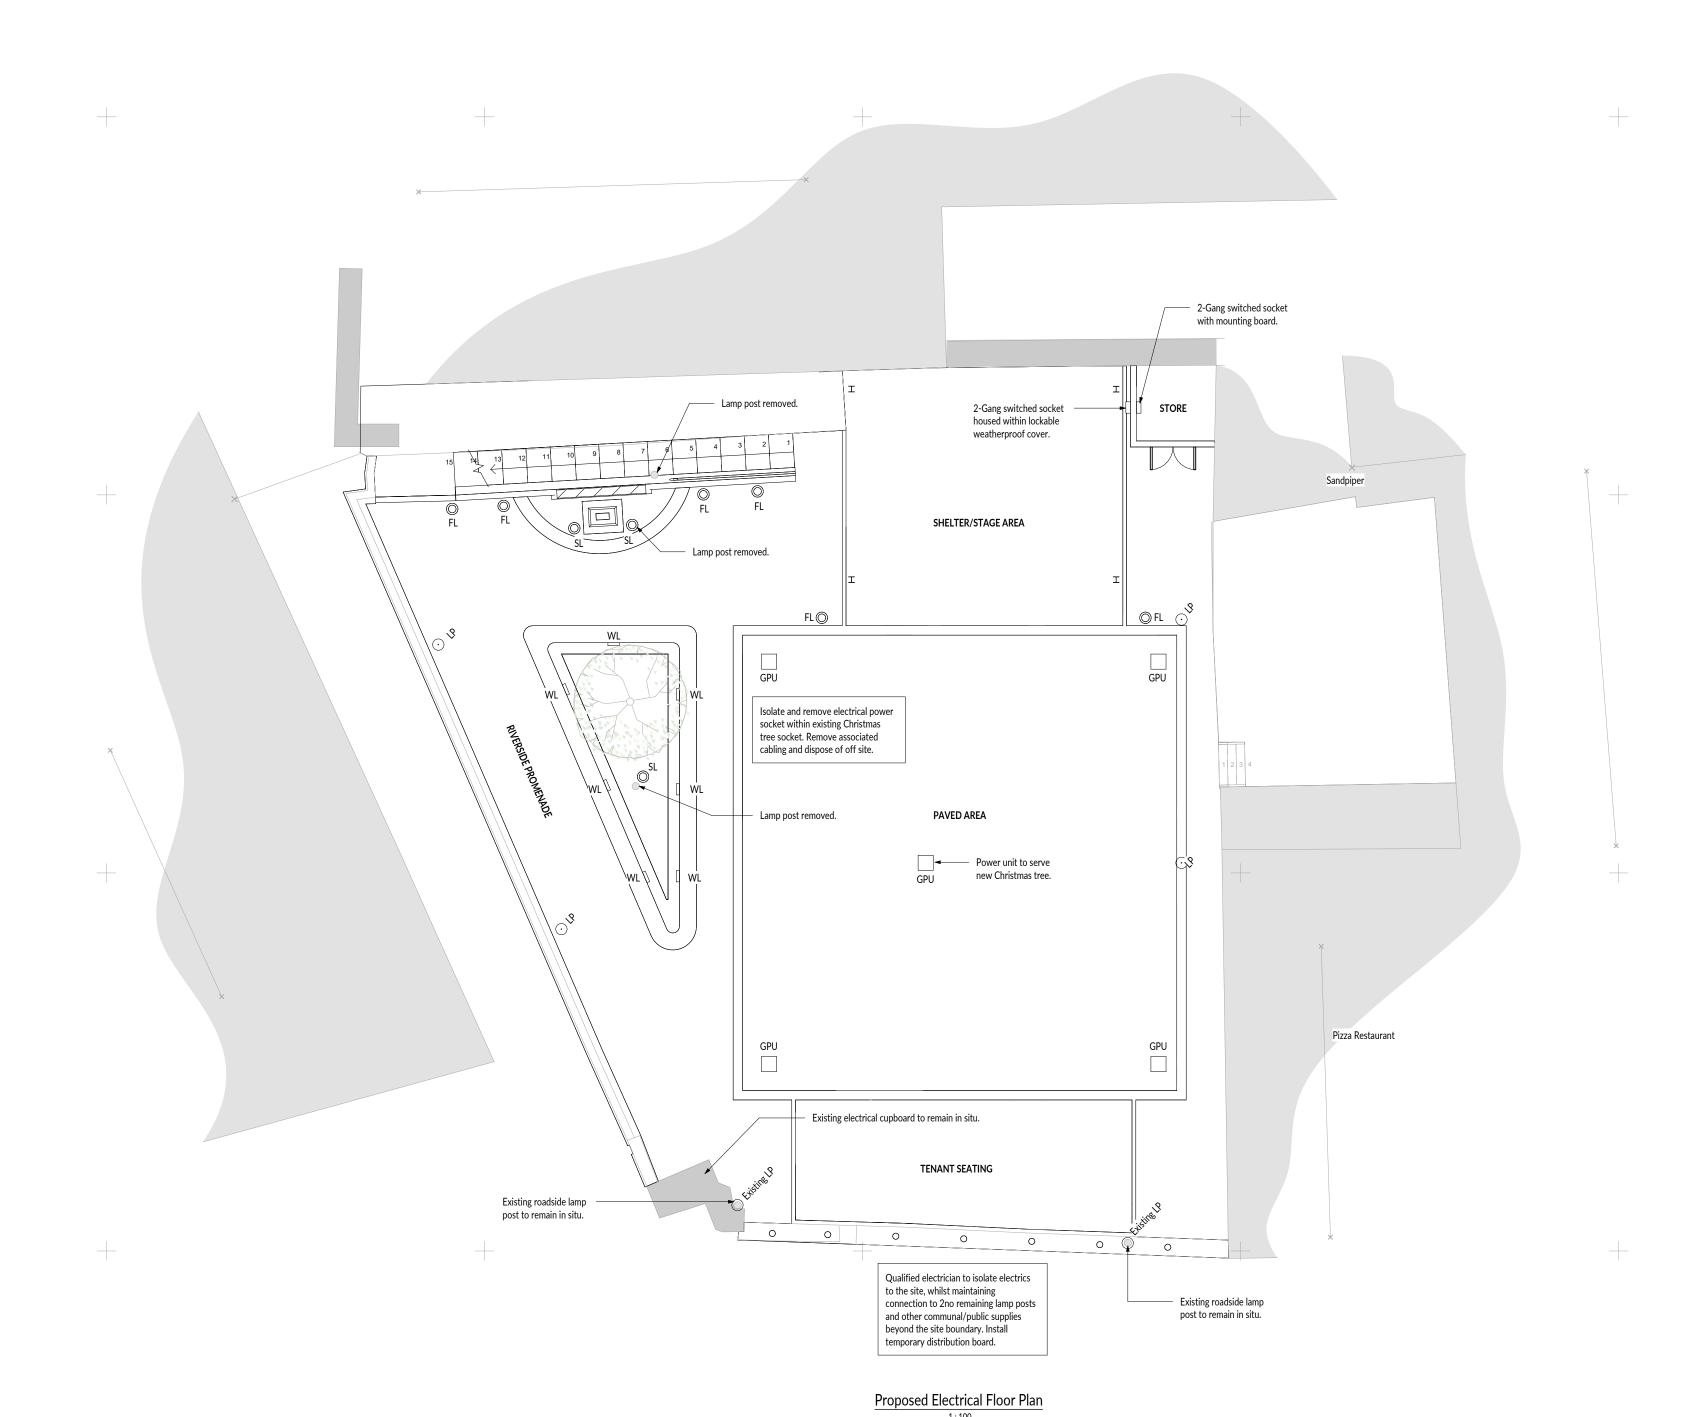

Plan Key

LP Traditional black cast iron lamp post to closely match existing.

WL IP67 rated wall mounted recessed LED light fitting.

FL IP67 rated floor mounted recessed colour-changing LED light fitting.

SL IP67 rated floor mounted colour-changing LED spotlight.

GPU Ground Power Unit: Kent Paver In Ground Power Unit, KIGU-450/600 TYPE 2 or similar approved installed in accordance with manufacturer's instructions by suitably qualified Electrician.

## ELECTRICS

place.

construction.

Electrical Services – Wherever possible, electrical circuitry and apparatus is to be installed at a minimum of 750mm above finished floor level due to risk of flooding. The exception to this is the recessed floor lighting, bench wall lighting, and spotlighting, all of which will be IP67 rated.

Contractor to lay 38/44 underground electricity ducting with draw wire all bedded & surrounded in sand with minimum 450mm cover. Include for utility service warning tape.