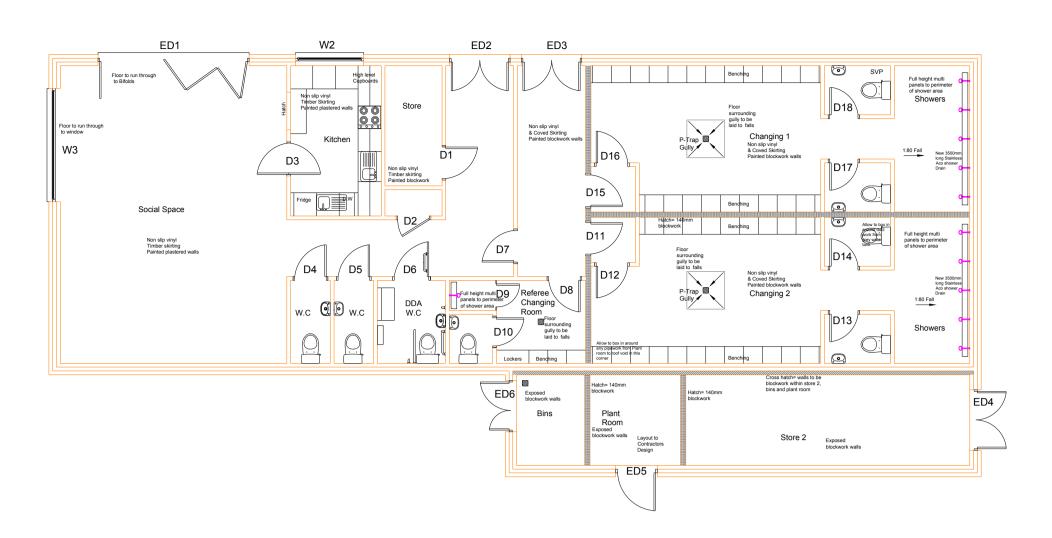

Proposed Wall Setting out Plan 1:100

Proposed Foundation Plan 1:100

Proposed Internal Drainage Plan 1:100

Proposed Floor Plan 1:100

The contractors is advised to visit site before tendering. The contractor shall be deemed to have satisfied himself before tendering, of the full nature and extent of the works involved,

REVISIONS Tender Issue Malvern Hills District Council Estates and Facilities Powick Playing Fields - Proposed Pavilion & Carpark **Proposed Construction Details** Powick Parish Council JOB No. **2034** JRY SITE ADDRESS Hamilton Close