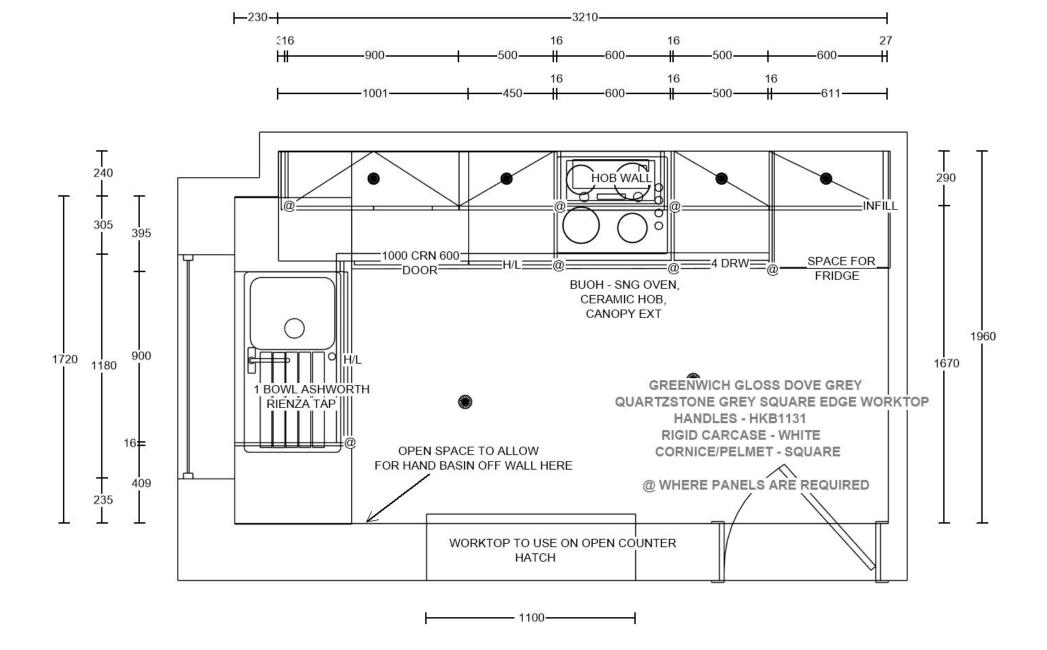

**Tel:** 01590 689 784 **Plan:** 42952380001

**Designer:** HARRIET GREEN

Range: Greenwich Gloss Dove Grey

## **Please Note**

Drawings and images contained in this pack are computer representations indicating layout.

Please check that all room dimensions detailed are correct.

Consult the quotation for a list of items included.

Please also ensure a Gas Safe registered engineer is engaged with regards to any gas appliances.

Scan QR to view this plan online.

Drawings and images contained in this pack are computer representations indicating layout. Check that all room dimensions detailed are correct. Consult the quotation for a list of items included. Ensure a Gas Safe registered engineer is engaged with regards to any gas appliances.

 Plan:
 42952380001

 Depot:
 Lymington

 Tel
 01590 689 784