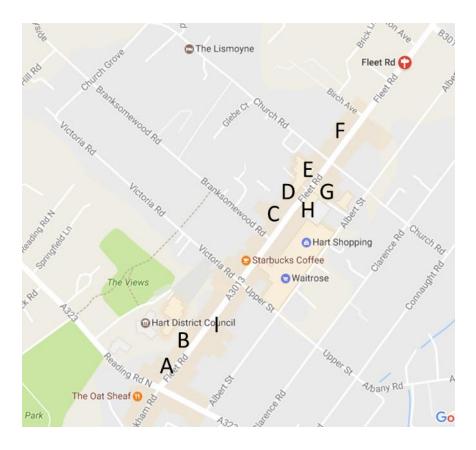

#### **Cosmopolitan Double planters – Fleet Road**

- 1. Outside Gees Restaurant A
- 2. Outside Experience C
- 3. Outside Hart Travel D
- 4. Outside Sainsburys E
- 5. Outside The Flying Fish F

Then back on the other side of Fleet Road

- 6. Outside KFC G
- 7. Outside Pound Land towards the Kerb H
- 8. Outside Pedal Heaven I

### **Cosmopolitan Single planter**

9. At the front of Gurkha Square under the sign between the two benches. - B