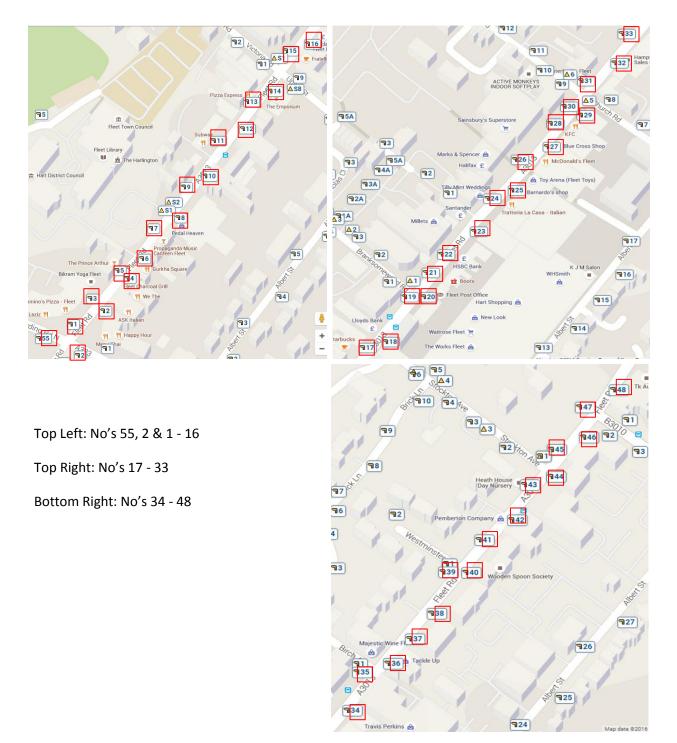

### HANGING BASKETS – 50

Lampposts shown on map below.

At Oatsheaf Junction (No 1 on Top Left Picture) a CCTV Pole is used instead of a lamppost.