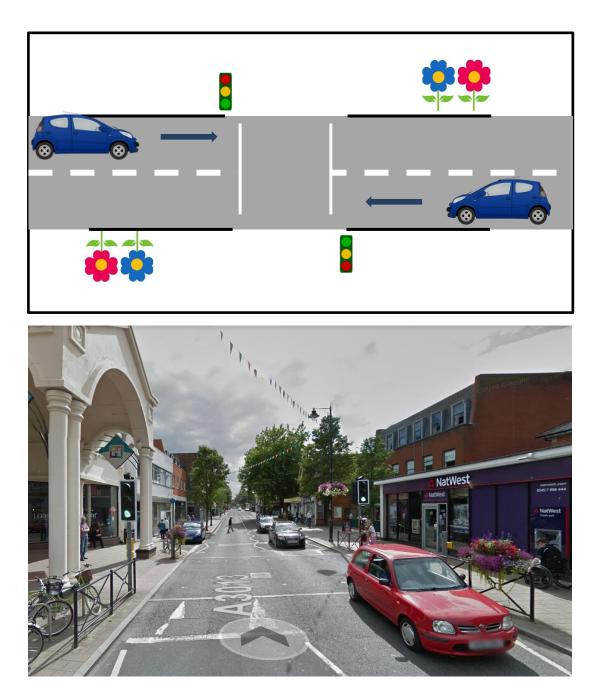

### BARRIER BASKETS ON THE PEDESTRIAN CROSSINGS ALONG FLEET ROAD - 8 baskets

There are 4 pedestrian crossings from Bakers the Hardware Store to the other end of Fleet Road at Birch Parade.

Two Barrier Baskets to be put at each cross crossing one on either side of the road furthest away from the actual crossing. This way the baskets shouldn't get in the way or block the vision of pedestrians crossing the road ie