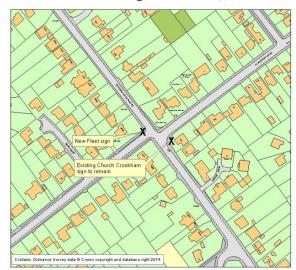

Scale 1:1500 X = approximate position of Fleet sign.

Site Plan B3013 Minley Road, Fleet

Scale 1:1500 X = approximate position of Fleet sign.

Site Plan A323 Norris Hill Road, Fleet

Scale 1:1500 X = approximate position of Fleet sign.

Site Plan Crookham Road, Fleet

Scale 1:1500 X = approximate position of Fleet sign.

B3013 Reading Road South, Fleet

Scale 1:1500 X = approximate position of Fleet sign.