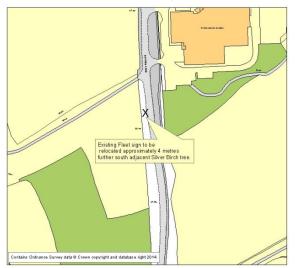

Scale 1:1500 X = approximate position of Fleet sign.

Scale 1:1500 X = approximate position of Fleet sign.

Site Plan Hitches Lane, Fleet

Scale 1:1500 X = approximate position of sign.

Coxheath Road Church Crookham