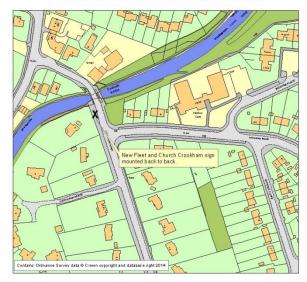

Scale 1:1500 X = approximate position of Fleet sign.

Scale 1:1500 X = approximate position of Fleet sign.

Site Plan Hitches Lane, Fleet

Scale 1:1500 X = approximate position of sign.

Coxheath Road Church Crookham