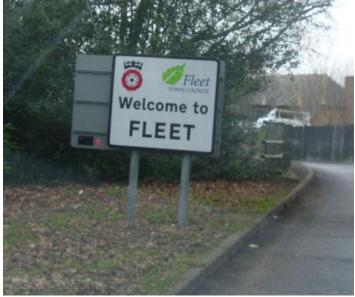

s Lane
- Coxheath Road
- Minley road
- Norris Hill Road
- Crookham Road
- Reading Road South



Scale 1:1500 X = approximate position of Fleet sign.





Scale 1:1500 X = approximate position of Fleet sign.



Site Plan Hitches Lane, Fleet



Scale 1:1500 X = approximate position of sign.



Coxheath Road Church Crookham



Scale 1:1500 X = approximate position of Fleet sign.



Site Plan B3013 Minley Road, Fleet



Scale 1:1500 X = approximate position of Fleet sign.



Site Plan A323 Norris Hill Road, Fleet



Scale 1:1500 X = approximate position of Fleet sign.



Site Plan Crookham Road, Fleet



Scale 1:1500 X = approximate position of Fleet sign.



B3013 Reading Road South, Fleet



Scale 1:1500 X = approximate position of Fleet sign.

# 

Examples of the 'Welcome to Fleet' signs: