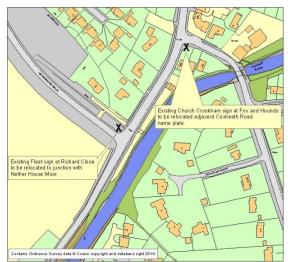

Scale 1:1500 X = approximate position of Fleet sign.

Scale 1:1500 X = approximate position of Fleet sign.

Site Plan Hitches Lane, Fleet

Scale 1:1500 X = approximate position of sign.

Coxheath Road Church Crookham