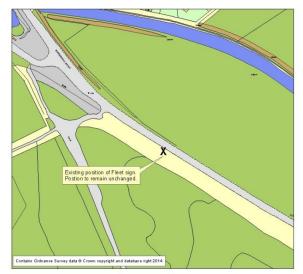

Scale 1:1500 X = approximate position of Fleet sign.

Scale 1:1500 X = approximate position of Fleet sign.

Site Plan Hitches Lane, Fleet

Scale 1:1500 X = approximate position of sign.

Coxheath Road Church Crookham