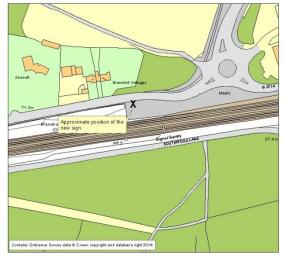

Scale 1:1500 X = approximate position of Fleet sign.

Scale 1:1500 X = approximate position of Fleet sign.

Site Plan Hitches Lane, Fleet

Scale 1:1500 X = approximate position of sign.

Coxheath Road Church Crookham