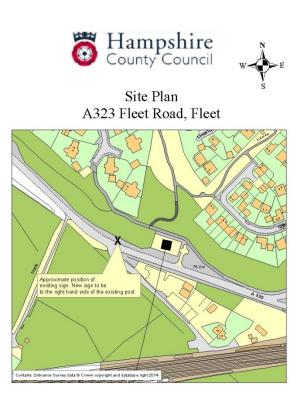

#### DISPLAYS TO GO UNDER WELCOME TO FLEET BOARDS

There are 8 locations for the floral displays and their locations are shown on the attached map as follows:

- Fleet Road
- Cove Road
- Hitches Lane
- Coxheath Road
- Minley road
- Norris Hill Road
- Crookham Road
- Reading Road South

Scale 1:1500 X = approximate position of Fleet sign.

Scale 1:1500 X = approximate position of Fleet sign.

Site Plan Hitches Lane, Fleet

Scale 1:1500 X = approximate position of sign.

Coxheath Road Church Crookham