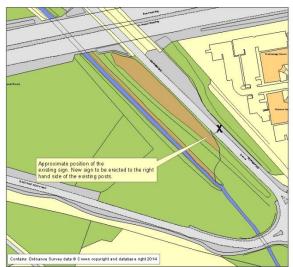

Site Plan Crookham Road, Fleet

Scale 1:1500 X = approximate position of Fleet sign.

B3013 Reading Road South, Fleet

Scale 1:1500 X = approximate position of Fleet sign.