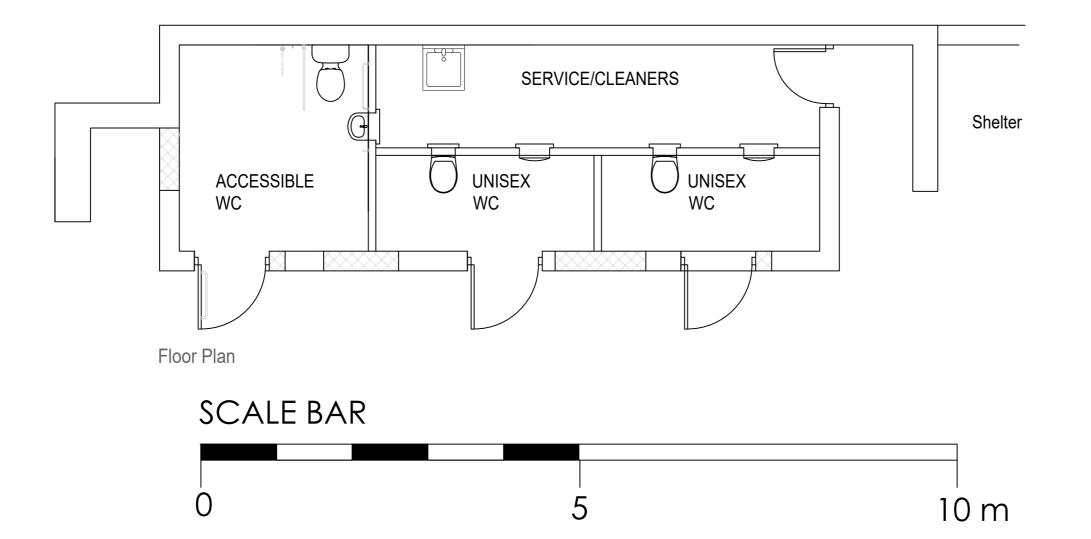

Notes

Revisions

Ref Date Revision Detail 0 XX.XX.XXXX Original

PERRANZABULOE PARISH COUNCIL

Property Address
DROSKYN POINT TOILETS

Drawing Title

PROPOSED PLANS & ELEVATIONS

Job Number