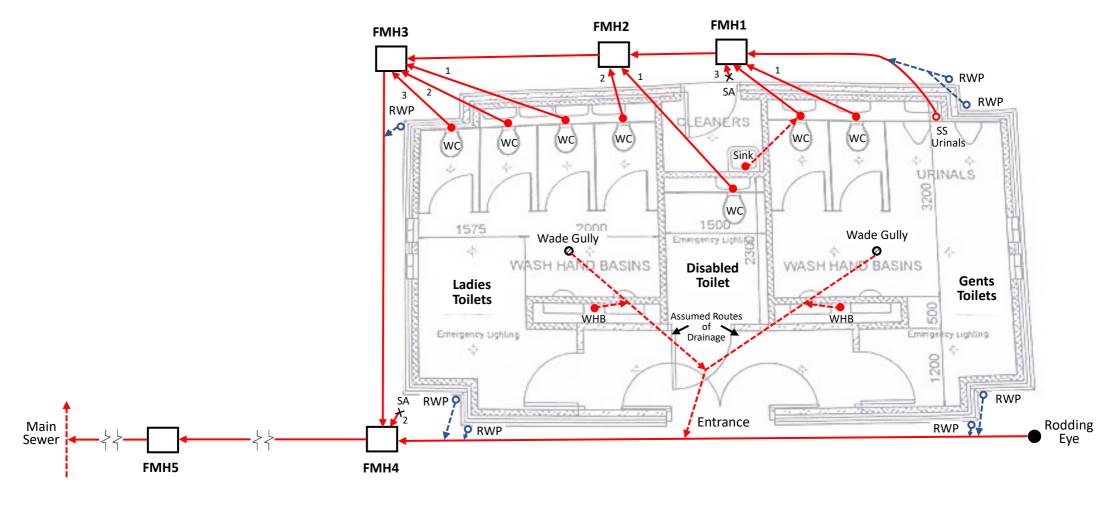

Public Toilets, White Street Car Park, Great Dunmow, Essex, CM6 1BD

Job No. 160124

Drainage Plan: 20th January 2023

Date: 02/02/2023 Our Ref: CCTV/160124 Your Ref: Order No. 81

## **Invincible Drain Care Ltd**

Units 7/9, Pucknall Farm, Braishfield Romsey, SO51 0JQ Tel: 01794 878213 Fax: 01794 367261 Email: admin@ivdc.co.uk

Material: **Duty:** Clay Foul Shape: Circular Size: 100 Survey From: Fmh1 Depth: 600 Survey To: Node Depth: 0

**Downstream** 

| Distance (m) | Code | Clock<br>Start | Clock<br>Finish | Diameter<br>(mm) | %     | Comments                          |
|--------------|------|----------------|-----------------|------------------|-------|-----------------------------------|
| 0.00         | ST   |                |                 |                  |       | Start Of Sewer Survey Length      |
| 0.00         | WL   |                |                 |                  | 0.00  | Water Level                       |
| 0.10         | DE   |                |                 |                  | 20.00 | Debris scale continues            |
| 1.00         | МН   |                |                 |                  |       | Manhole fmh2                      |
| 3.90         | CCJ  |                |                 |                  |       | Circumferential Crack At Joint    |
| 4.30         | МН   |                |                 |                  |       | Manhole fmh3                      |
| 5.70         | LL   |                |                 |                  |       | Line Of Sewer Deviates Left       |
| 7.30         | FCJ  |                |                 |                  |       | Circumferential Fracture At Joint |
| 7.40         | JN   | 9              |                 | 100              |       | Junction rwp                      |
| 8.40         | CCJ  |                |                 |                  |       | Circumferential Crack At Joint    |
| 9.30         | CC   |                |                 |                  |       | Circumferential Crack             |
| 9.40         | CN   | 12             |                 | 100              |       | Connection                        |
| 10.80        | CCJ  |                |                 |                  |       | Circumferential Crack At Joint    |
| 11.50        | FH   |                |                 |                  |       | Finish Of Sewer Lengthfmh4        |

## **Invincible Drain Care Ltd**

Units 7/9, Pucknall Farm, Braishfield Romsey, SO51 0JQ Tel: 01794 878213 Fax: 01794 367261 Email: admin@ivdc.co.uk

Material: **Duty:** Foul Clay Shape: Circular Size: 100 Survey From: Fmh1 Depth: 600 Survey To: Rwp Depth: 0

**Upstream** 

| Distance (m) | Code | Clock<br>Start | Clock<br>Finish | Diameter (mm) | %     | Comments                                  |
|--------------|------|----------------|-----------------|---------------|-------|-------------------------------------------|
| 0.00         | ST   |                |                 |               |       | Start Of Sewer Survey Length              |
| 0.00         | WL   |                |                 |               | 0.00  | Water Level                               |
| 0.10         | LR   |                |                 |               |       | Line Of Sewer Deviates Right              |
| 0.40         | DE   |                |                 |               | 20.00 | Debris scale continues                    |
| 1.80         | JN   | 9              |                 | 100           |       | Junction rwp                              |
| 2.10         | FH   |                |                 |               |       | Finish Of Sewer Length stub stack urinals |

## **Invincible Drain Care Ltd**

Units 7/9, Pucknall Farm, Braishfield Romsey, SO51 0JQ Tel: 01794 878213 Fax: 01794 367261 Email: admin@ivdc.co.uk

Material:ClayDuty:FoulShape:CircularSize:100Survey From:Fmh1 lat1Depth:600Survey To:WcDepth:0

Survey To: Wc Depth: 0 Upstream

| Distance (m) | Code | Clock<br>Start | Clock<br>Finish | Diameter (mm) | %    | Comments                     |
|--------------|------|----------------|-----------------|---------------|------|------------------------------|
| 0.00         | ST   |                |                 |               |      | Start Of Sewer Survey Length |
| 0.00         | WL   |                |                 |               | 0.00 | Water Level                  |
| 1.40         | FH   |                |                 |               |      | Finish Of Sewer Length wc    |

## **Invincible Drain Care Ltd**

Units 7/9, Pucknall Farm, Braishfield Romsey, SO51 0JQ Tel: 01794 878213 Fax: 01794 367261 Email: admin@ivdc.co.uk

Material: Clay Duty: Foul Shape: Circular Size: 100 Survey From: Fmh1 lat2 Depth: 600 Survey To: Wc Depth: 0

Upstream

| Distance (m) | Code | Clock<br>Start | Clock<br>Finish | Diameter (mm) | %    | Comments                     |
|--------------|------|----------------|-----------------|---------------|------|------------------------------|
| 0.00         | ST   |                |                 |               |      | Start Of Sewer Survey Length |
| 0.00         | WL   |                |                 |               | 0.00 | Water Level                  |
| 0.40         | OJ   |                |                 |               |      | Open Joint                   |
| 0.50         | MC   |                |                 |               |      | Sewer Material Changes upvc  |
| 0.50         | LL   |                |                 |               |      | Line Of Sewer Deviates Left  |
| 1.10         | FH   |                |                 |               |      | Finish Of Sewer Length wc    |

## **Invincible Drain Care Ltd**

Units 7/9, Pucknall Farm, Braishfield Romsey, SO51 0JQ Tel: 01794 878213 Fax: 01794 367261 Email: admin@ivdc.co.uk

Material:ClayDuty:FoulShape:CircularSize:100Survey From:Fmh1 lat3Depth:600Survey To:NodeDepth:0

Survey To: Node Depth: 0 Upstream

| Distance (m) | Code | Clock<br>Start | Clock<br>Finish | Diameter (mm) | %    | Comments                        |
|--------------|------|----------------|-----------------|---------------|------|---------------------------------|
| 0.00         | ST   |                |                 |               |      | Start Of Sewer Survey Length    |
| 0.00         | WL   |                |                 |               | 0.00 | Water Level                     |
| 0.10         | В    |                |                 |               |      | Broken Pipe                     |
| 0.10         | SA   |                |                 |               |      | Survey Abandoned unable to pass |

## **Invincible Drain Care Ltd**

Units 7/9, Pucknall Farm, Braishfield Romsey, SO51 0JQ Tel: 01794 878213 Fax: 01794 367261 Email: admin@ivdc.co.uk

Material: Plastic Duty: Foul Shape: Circular Size: 100 Survey From: Fmh2 lat1 Depth: 700 Survey To: Wc Depth: 0

Upstream

| Distance (m) | Code | Clock<br>Start | Clock<br>Finish | Diameter (mm) | %    | Comments                           |
|--------------|------|----------------|-----------------|---------------|------|------------------------------------|
| 0.00         | ST   |                |                 |               |      | Start Of Sewer Survey Length       |
| 0.00         | WL   |                |                 |               | 0.00 | Water Level                        |
| 0.30         | LL   |                |                 |               |      | Line Of Sewer Deviates Left        |
| 2.60         | FH   |                |                 |               |      | Finish Of Sewer Length wc disabled |

## **Invincible Drain Care Ltd**

Units 7/9, Pucknall Farm, Braishfield Romsey, SO51 0JQ Tel: 01794 878213 Fax: 01794 367261 Email: admin@ivdc.co.uk

Material: Plastic Duty: Foul Shape: Circular Size: 100 Survey From: Fmh2 lat2 Depth: 700 Survey To: Wc Depth: 0

Upstream

| Distance (m) | Code | Clock<br>Start | Clock<br>Finish | Diameter (mm) | %    | Comments                         |
|--------------|------|----------------|-----------------|---------------|------|----------------------------------|
| 0.00         | ST   |                |                 |               |      | Start Of Sewer Survey Length     |
| 0.00         | WL   |                |                 |               | 0.00 | Water Level                      |
| 0.90         | FH   |                |                 |               |      | Finish Of Sewer Length wc female |

## **Invincible Drain Care Ltd**

Units 7/9, Pucknall Farm, Braishfield Romsey, SO51 0JQ Tel: 01794 878213 Fax: 01794 367261 Email: admin@ivdc.co.uk

Clay Material: **Duty:** Foul Shape: Circular Size: 100 Survey From: Fmh3 lat1 Depth: 950 Survey To: Wc Depth: 0

**Upstream** 

| Distance (m) | Code | Clock<br>Start | Clock<br>Finish | Diameter (mm) | %    | Comments                         |
|--------------|------|----------------|-----------------|---------------|------|----------------------------------|
| 0.00         | ST   |                |                 |               |      | Start Of Sewer Survey Length     |
| 0.00         | WL   |                |                 |               | 0.00 | Water Level                      |
| 0.70         | LL   |                |                 |               |      | Line Of Sewer Deviates Left      |
| 1.10         | MC   |                |                 |               |      | Sewer Material Changes upvc      |
| 1.10         | JDM  |                |                 |               |      | Joint Displaced Medium           |
| 2.40         | FH   |                |                 |               |      | Finish Of Sewer Length wc female |

## **Invincible Drain Care Ltd**

Units 7/9, Pucknall Farm, Braishfield Romsey, SO51 0JQ Tel: 01794 878213 Fax: 01794 367261 Email: admin@ivdc.co.uk

Material: **Duty:** Foul Clay Shape: Circular Size: 100 Survey From: Fmh3 lat2 Depth: 950 Survey To: Wc Depth: 0

Upstream

| Distance (m) | Code | Clock<br>Start | Clock<br>Finish | Diameter (mm) | %    | Comments                         |
|--------------|------|----------------|-----------------|---------------|------|----------------------------------|
| 0.00         | ST   |                |                 |               |      | Start Of Sewer Survey Length     |
| 0.00         | WL   |                |                 |               | 0.00 | Water Level                      |
| 0.50         | JDM  |                |                 |               |      | Joint Displaced Medium           |
| 1.00         | MC   |                |                 |               |      | Sewer Material Changes upvc      |
| 1.90         | FH   |                |                 |               |      | Finish Of Sewer Length wc female |

## **Invincible Drain Care Ltd**

Units 7/9, Pucknall Farm, Braishfield Romsey, SO51 0JQ Tel: 01794 878213 Fax: 01794 367261 Email: admin@ivdc.co.uk

Material:ClayDuty:FoulShape:CircularSize:100Survey From:Fmh3 lat3Depth:950Survey To:Warrant To:Warrant To:Depth:950

Survey To: Wc Depth: 0 Upstream

| Distance (m) | Code | Clock<br>Start | Clock<br>Finish | Diameter (mm) | %    | Comments                         |
|--------------|------|----------------|-----------------|---------------|------|----------------------------------|
| 0.00         | ST   |                |                 |               |      | Start Of Sewer Survey Length     |
| 0.00         | WL   |                |                 |               | 0.00 | Water Level                      |
| 0.60         | GC   |                |                 |               |      | General Comment pan connector    |
| 0.70         | MC   |                |                 |               |      | Sewer Material Changes upvc      |
| 1.60         | FH   |                |                 |               |      | Finish Of Sewer Length wc female |

## **Invincible Drain Care Ltd**

Units 7/9, Pucknall Farm, Braishfield Romsey, SO51 0JQ Tel: 01794 878213 Fax: 01794 367261 Email: admin@ivdc.co.uk

Material:ClayDuty:FoulShape:CircularSize:100Survey From:Fmh4 lat1Depth:1100ConsequenceParticles0

Survey To: Rodding eye Depth: 0 Upstream

| Distance (m) | Code | Clock<br>Start | Clock<br>Finish | Diameter (mm) | %    | Comments                           |
|--------------|------|----------------|-----------------|---------------|------|------------------------------------|
| 0.00         | ST   |                |                 |               |      | Start Of Sewer Survey Length       |
| 0.00         | WL   |                |                 |               | 0.00 | Water Level                        |
| 0.30         | JN   | 9              |                 | 100           |      | Junction rwp                       |
| 0.80         | JN   | 9              |                 | 100           |      | Junction rwp                       |
| 4.00         | JN   | 9              |                 | 100           |      | Junction male female floor gullys  |
| 8.20         | JN   | 9              |                 | 100           |      | Junction rwp                       |
| 9.10         | JN   | 9              |                 | 100           |      | Junction rwp                       |
| 9.60         | FH   |                |                 |               |      | Finish Of Sewer Length rodding eye |

## **Invincible Drain Care Ltd**

Units 7/9, Pucknall Farm, Braishfield Romsey, SO51 0JQ Tel: 01794 878213 Fax: 01794 367261 Email: admin@ivdc.co.uk

Material:ClayDuty:FoulShape:CircularSize:100Survey From:Fmh4 lat2 h/lDepth:1100

Survey To: Node Depth: 0 Upstream

| Distance (m) | Code | Clock<br>Start | Clock<br>Finish | Diameter (mm) | %      | Comments                        |
|--------------|------|----------------|-----------------|---------------|--------|---------------------------------|
| 0.00         | ST   |                |                 |               |        | Start Of Sewer Survey Length    |
| 0.00         | WL   |                |                 |               | 0.00   | Water Level                     |
| 0.10         | DE   |                |                 |               | 100.00 | Debris                          |
| 0.10         | SA   |                |                 |               |        | Survey Abandoned unable to pass |

## **Invincible Drain Care Ltd**

Units 7/9, Pucknall Farm, Braishfield Romsey, SO51 0JQ Tel: 01794 878213 Fax: 01794 367261 Email: admin@ivdc.co.uk

Material:ClayDuty:FoulShape:CircularSize:100Survey From:Fmh4Depth:1100

Survey To: Mains Depth: 0 Downstream

| Distance (m) | Code | Clock<br>Start | Clock<br>Finish | Diameter (mm) | %     | Comments                               |
|--------------|------|----------------|-----------------|---------------|-------|----------------------------------------|
| 0.00         | ST   |                |                 |               |       | Start Of Sewer Survey Length           |
| 0.00         | WL   |                |                 |               | 0.00  | Water Level                            |
| 0.10         | DE   |                |                 |               | 10.00 | Debris scale continues                 |
| 5.40         | DE   |                |                 |               | 20.00 | Debris scale continues                 |
| 8.30         | МН   |                |                 |               |       | Manhole fmh5                           |
| 13.70        | LR   |                |                 |               |       | Line Of Sewer Deviates Right           |
| 13.50        | FH   |                |                 |               |       | Finish Of Sewer Length mains y's blind |