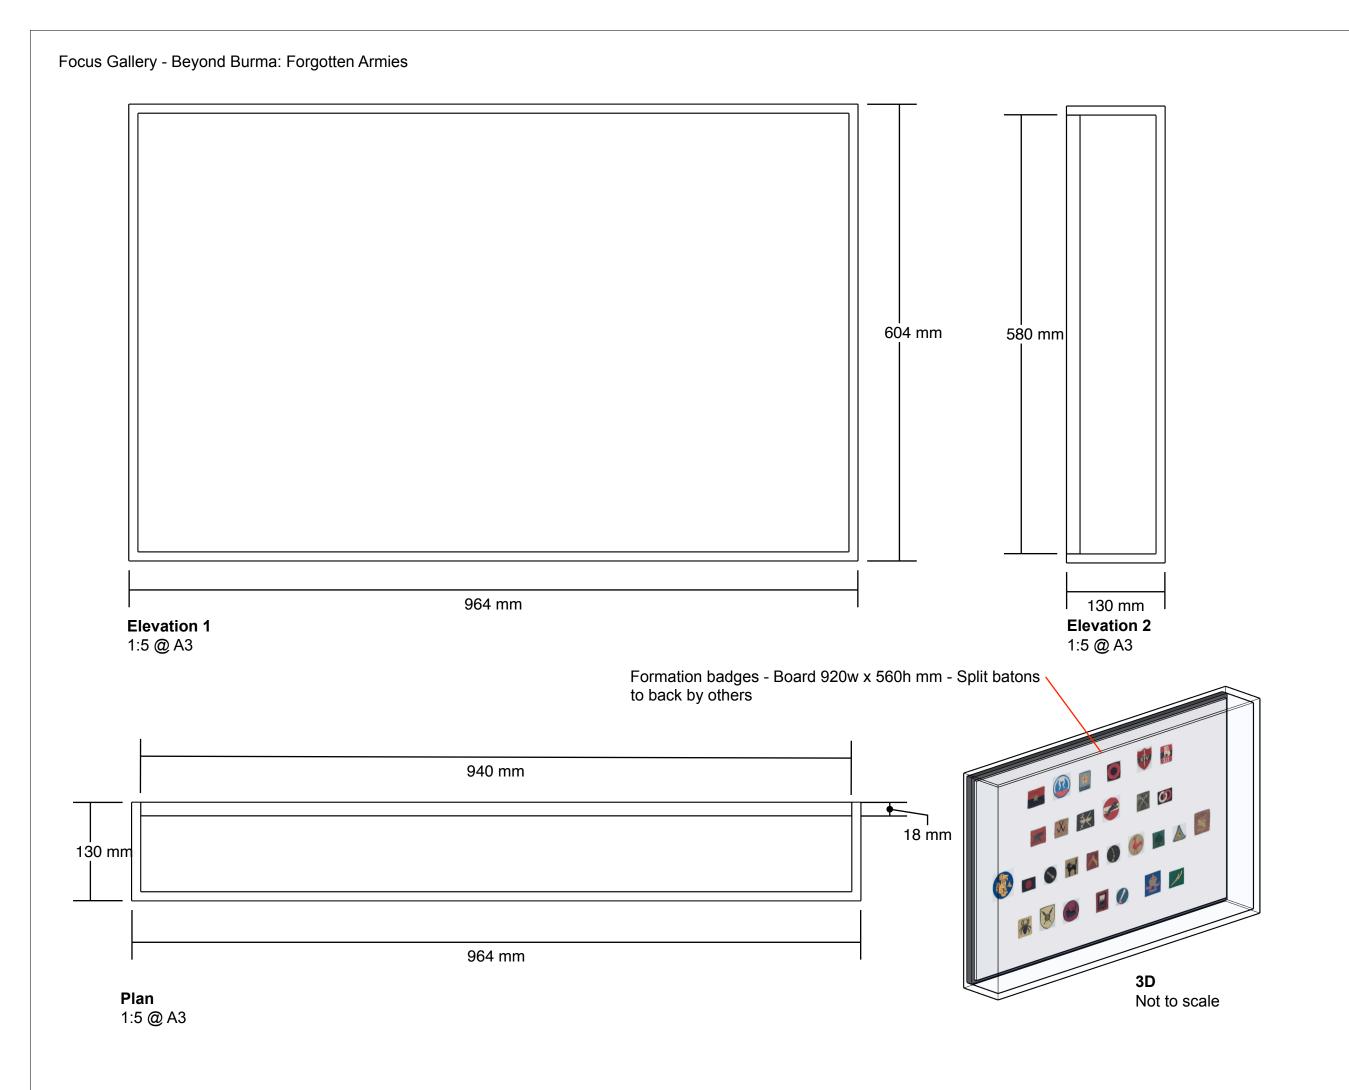

3D Not to scale

NAM. 1955-10-32-1, Camp Standard on padded board 1040w x 660h mm with split batons to back for mounting in the case. By others

DO NOT SCALE FROM THIS DRAWING: ALL DIMENSIONS TO BE CHECKED ON SITE. DESIGNER TO BE NOTIFIED OF ANY DISCREPANCIES. COPYRIGHT: NATIONAL ARMY MUSEUM.