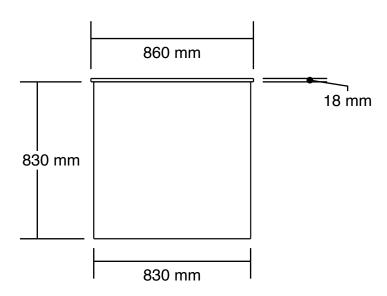

Amended:

**Elevation 1** 1:20 @ A3

**Elevation 2** 1:20 @ A3

Base plinth panels.
1 @ 1730w x 830d x 40h mm

Rear dress panels 2 @ 860w x 1964h x 18d mm

Display box 1 @ 400w x 565h x 200d mm

DO NOT SCALE FROM THIS DRAWING: ALL DIMENSIONS TO BE CHECKED ON SITE. DESIGNER TO BE NOTIFIED OF ANY DISCREPANCIES. COPYRIGHT: NATIONAL ARMY MUSEUM.