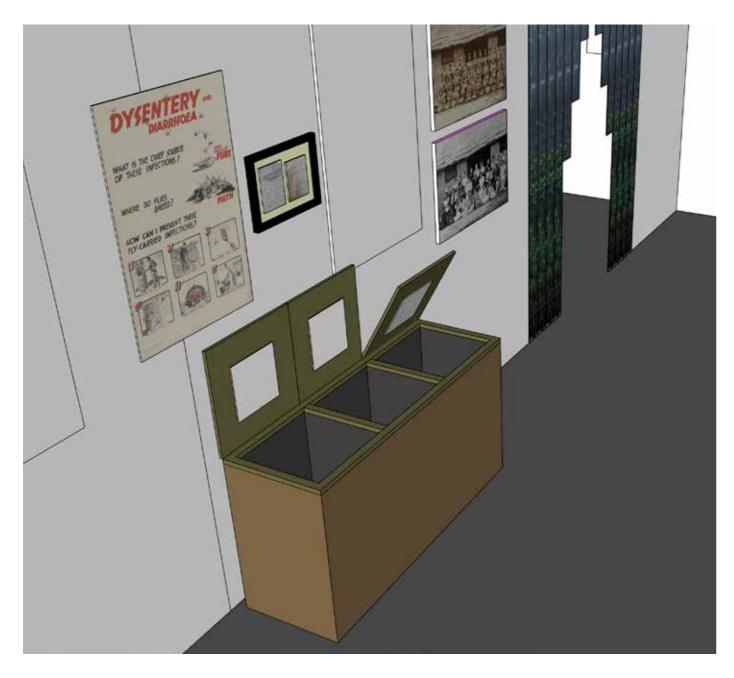

## Notes:

Fit-out reference as detailed in National Army Museum issued tender document -

Annex F\_Burma\_Focus
Gallery Fitout\_Schedule\_
ISSUE\_2025\_SG.xlsx

Case No. 7 Construction

**Display panels + box** 18mm ZF MDF carcase sealed with 3 coats of Dacrylate to face

Finish
Fine roller water based
emulsion paint.
Base plinth - Matt black
Box and rear dress panels colour TBC

#### Area:

Focus Gallery

**Project Title:**Burma exhibition

**Drawing Title:** 

General Arrangement - Case 7

Issue: 1

Date: 04.06.25
Description: GA
Drawn: SG
Checked: JH
Amended:

No part of this drawing may be reproduced or transferred to another party without permission from the NAM.