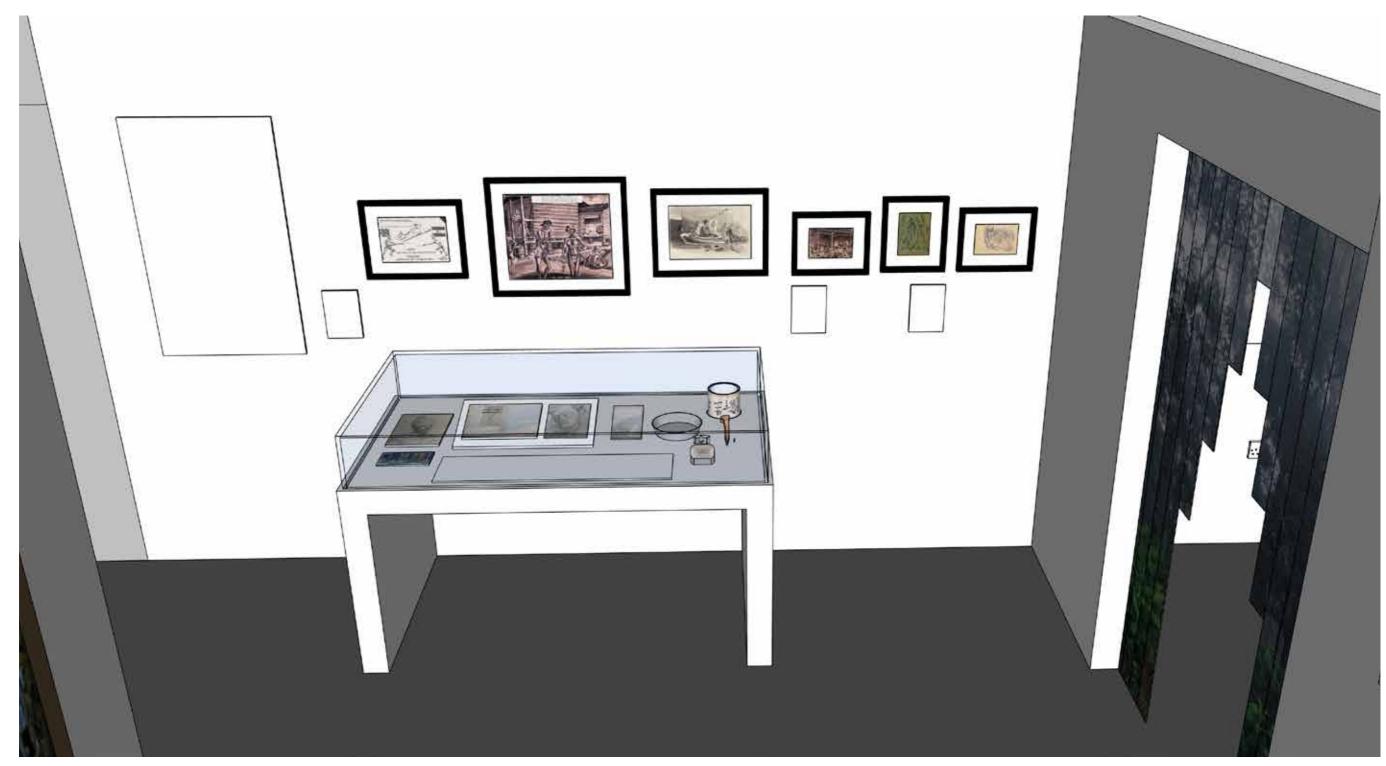

## Desk case No. 2,3,5,10 Construction

18mm ZF MDF carcase sealed with 3 coats of Dacrylate to internal face

12mm acrylic hood - mitred edges, security screws for fixing

Dress panel 18mm

#### Finish

Fine roller water based emulsion paint.
External colour matt white, Internal dress panel colour TBC