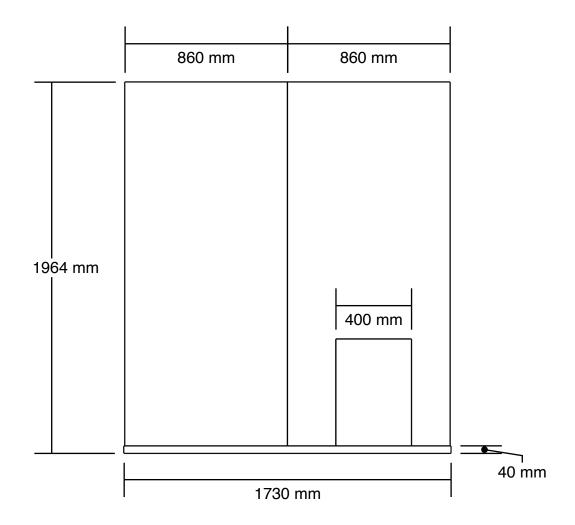

Amended:

**Elevation 1** 1:20 @ A3

**Elevation 2** 1:20 @ A3

Base plinth panels.
1 @ 1730w x 830d x 40h mm

Rear dress panels 2 @ 860w x 1964h x 18d mm

Display box 1 @ 400w x 565h x 200d mm

DO NOT SCALE FROM THIS DRAWING: ALL DIMENSIONS TO BE CHECKED ON SITE. DESIGNER TO BE NOTIFIED OF ANY DISCREPANCIES. COPYRIGHT: NATIONAL ARMY MUSEUM.