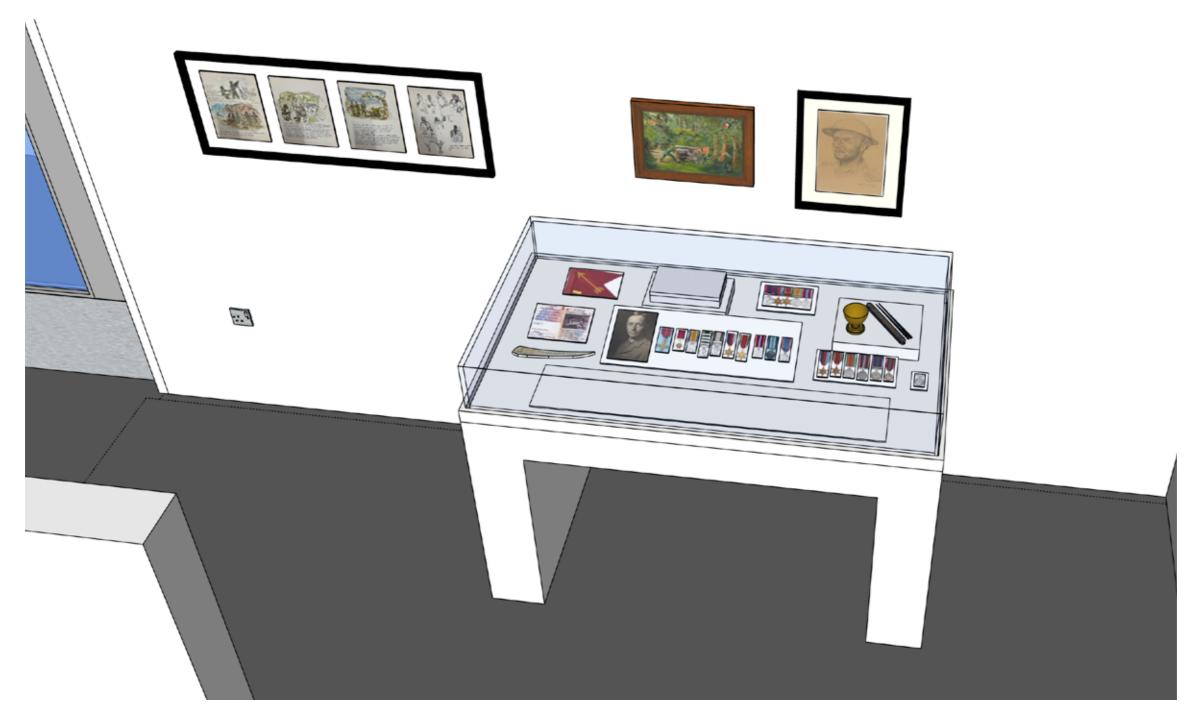

#### Case No. 1 Construction Flag case

Flag case
18mm ZF MDF carcase
sealed with 3 coats of
Dacrylate to internal face
12mm acrylic hood - mitred
edges, security screws for
fixing

# Finish Fine roller, water based emulsion paint, External finish Matt White, Internal colour TBC

Case to be secured to wall

## Area:

Focus Gallery

## **Project Title:**

Burma exhibition

## **Drawing Title:**

General Arrangement - 1. Flag Case

Issue: 1

Date: 27.05.25
Description: GA
Drawn: SG
Checked: JH, JS
Amended:

NOTE: DESIGN IS INDICATIVE ONLY - MANUFACTURER TO ADVISE