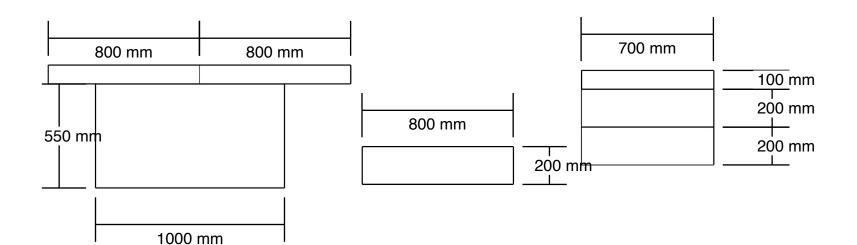

## Notes:

Fit-out reference as detailed in National Army Museum issued tender document -

Annex F\_Burma\_Focus
Gallery Fitout\_Schedule\_
ISSUE\_2025\_SG.xlsx

Case No. 7 Construction

**Display panels + box** 18mm ZF MDF carcase sealed with 3 coats of Dacrylate to face

Finish
Fine roller water based
emulsion paint.
Base plinth - Matt black
Box and rear dress panels colour TBC

**Plan** 1:20 @ A3

**Elevation 1** 1:20 @ A3

**Plan** 1:20 @ A3

Elevation 2 1:20 @ A3

Base plinth panels. 1 @ 830w x 830d x 40h mm

Rear dress panels 1 @ 860w x 1964h x 18d mm

DO NOT SCALE FROM THIS DRAWING: ALL DIMENSIONS TO BE CHECKED ON SITE. DESIGNER TO BE NOTIFIED OF ANY DISCREPANCIES. COPYRIGHT: NATIONAL ARMY MUSEUM.