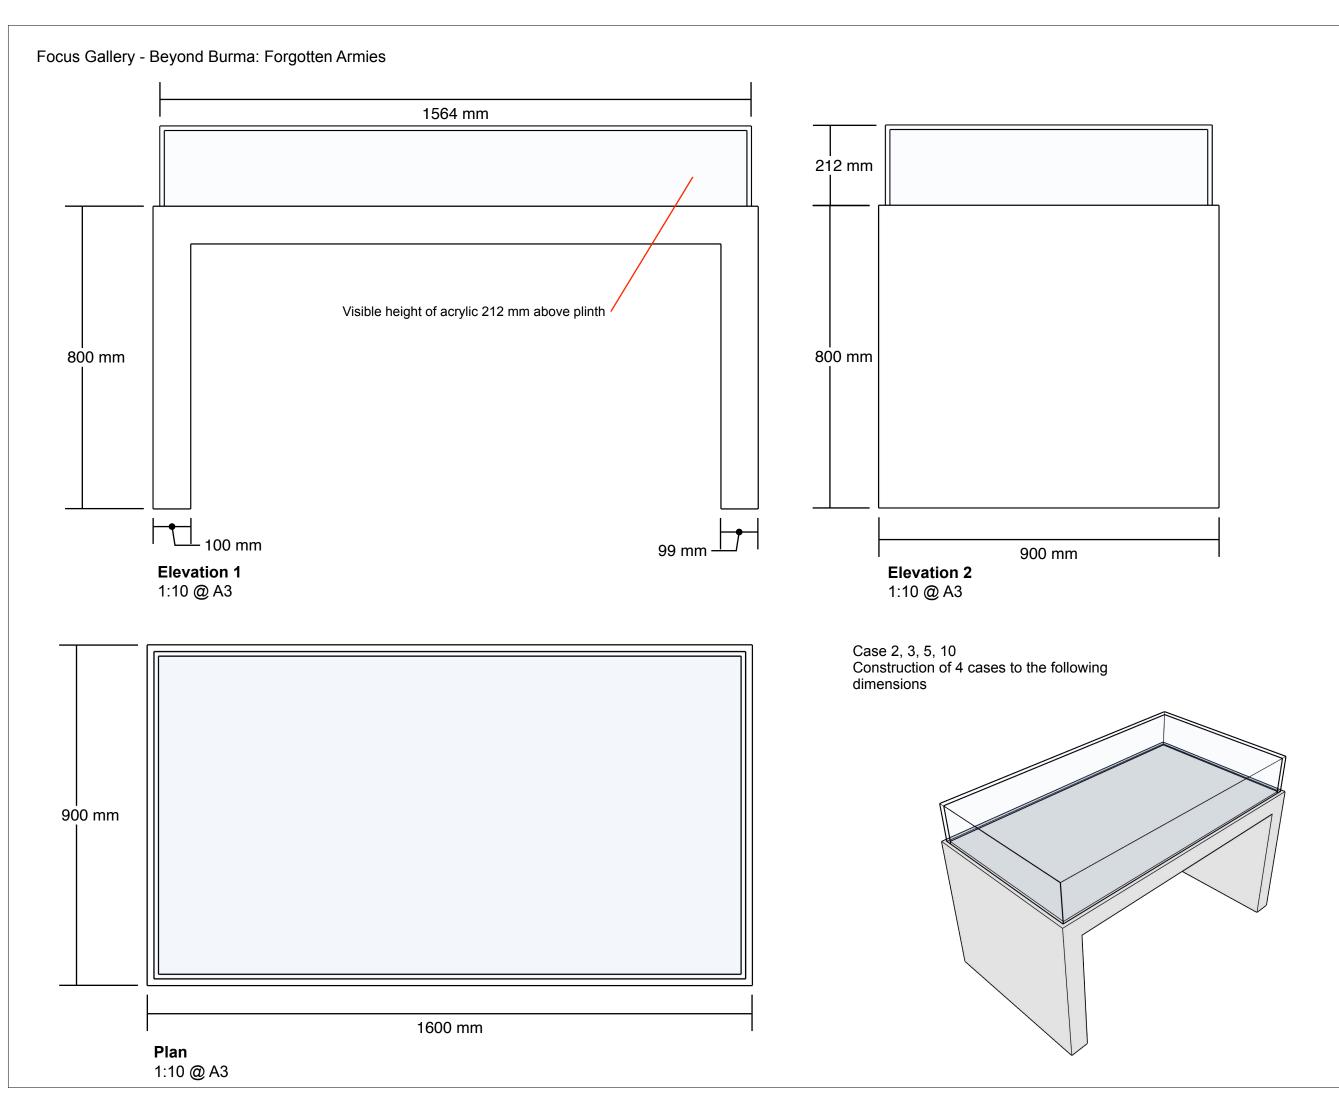

## Desk case No. 2,3,5,10 Construction

18mm ZF MDF carcase sealed with 3 coats of Dacrylate to internal face

12mm acrylic hood - mitred edges, security screws for fixing

Dress panel 18mm

#### Finish

Fine roller water based emulsion paint.
External colour matt white, Internal dress panel colour TBC

## **Drawing Title:**

**General Arrangement** 

Issue: 1

Date: 27.05.25
Description: GA
Drawn: SG
Checked: JH
Amended:

Elevation 1 1:20 @ A3

**Plan** 1:20 @ A3

Base plinth panels.
2 @ 1722w x 830d x 40h mm

DO NOT SCALE FROM THIS DRAWING: ALL DIMENSIONS TO BE CHECKED ON SITE. DESIGNER TO BE NOTIFIED OF ANY DISCREPANCIES. COPYRIGHT: NATIONAL ARMY MUSEUM.