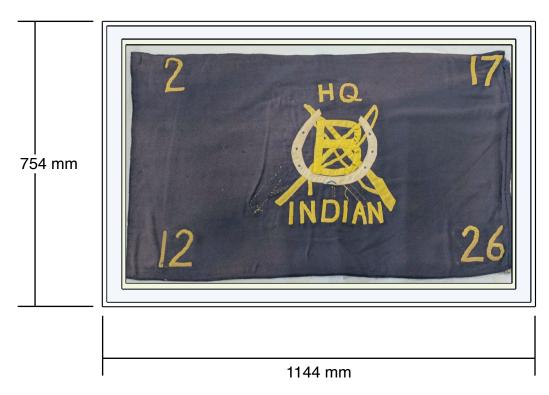

3D Not to scale

NAM. 1955-10-32-1, Camp Standard on padded board 1040w x 660h mm with split batons to back for mounting in the case. By others

DO NOT SCALE FROM THIS DRAWING: ALL DIMENSIONS TO BE CHECKED ON SITE. DESIGNER TO BE NOTIFIED OF ANY DISCREPANCIES. COPYRIGHT: NATIONAL ARMY MUSEUM.