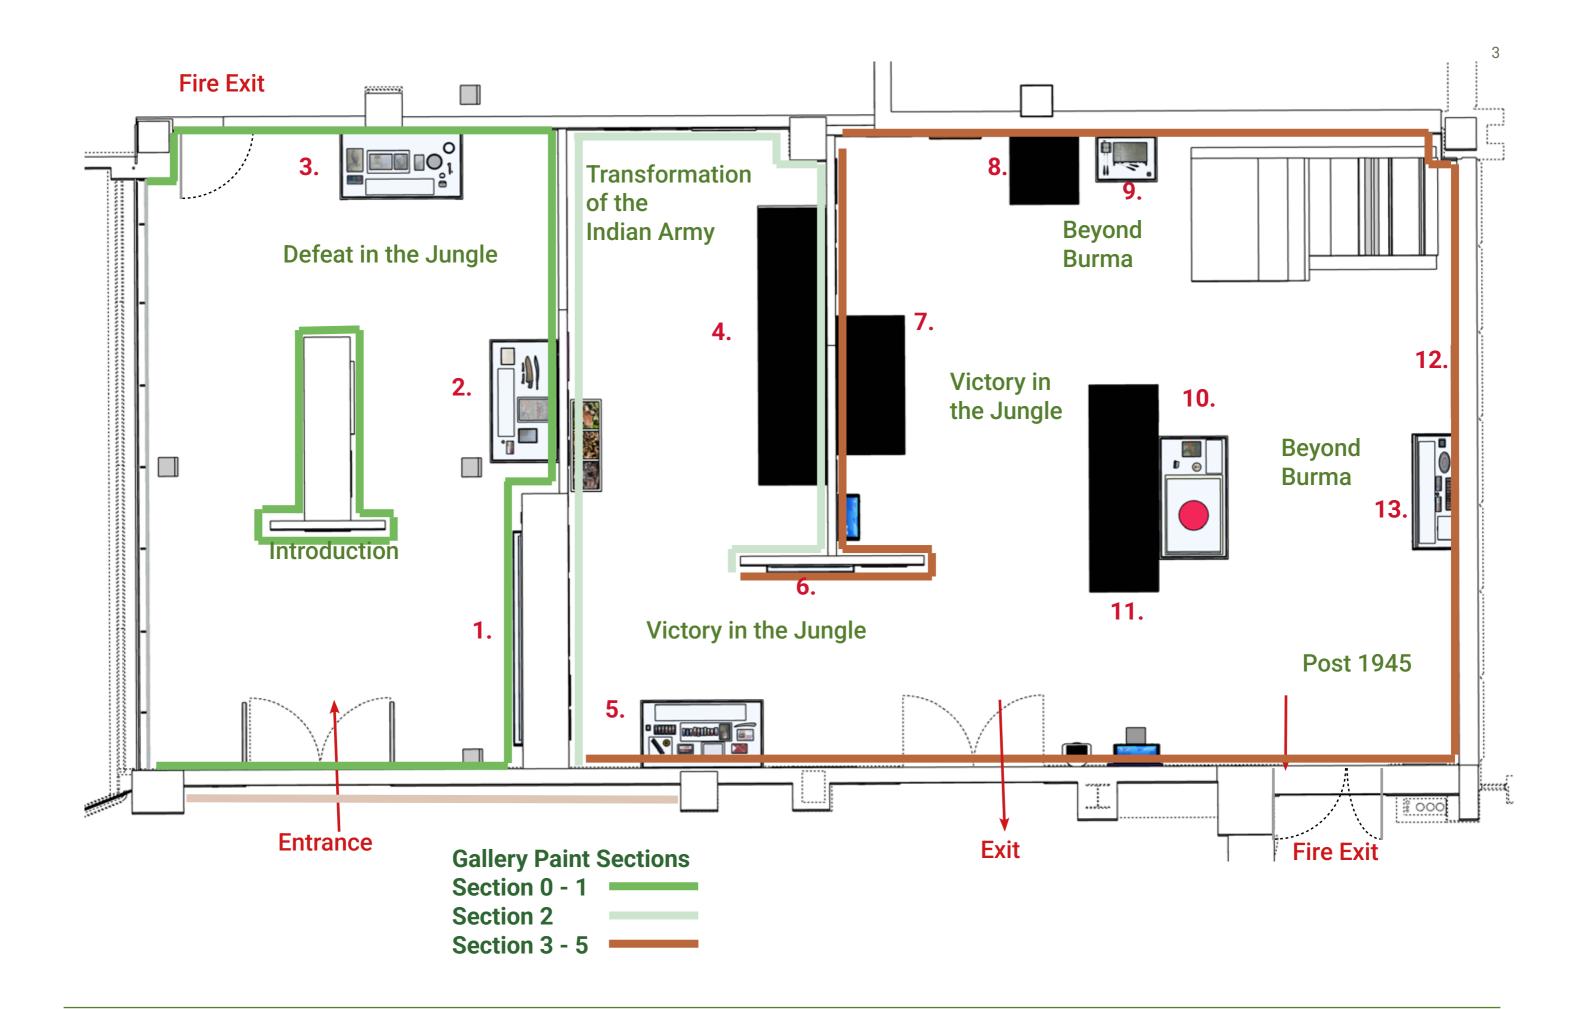

#### Walls

Fine roller water based emulsion paint.
Entrance wall to gallery - White
Section 0, 1 Colour TBC
Section 2 Colour TBC
Section 3-5 Colour TBC