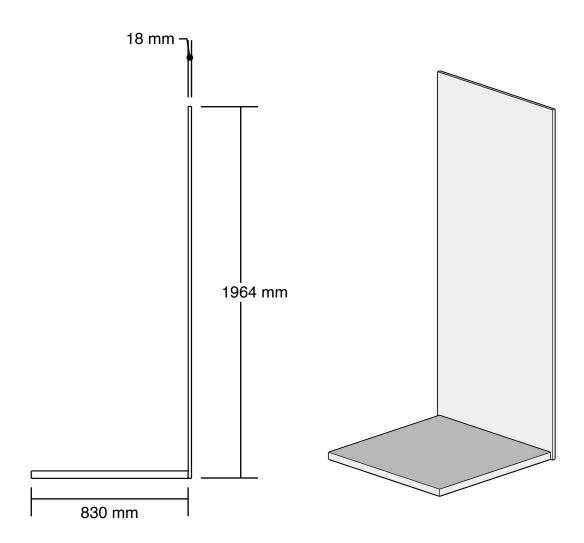

Amended:

**Elevation 1** 1:20 @ A3

**Elevation 2** 1:20 @ A3

Base plinth panels.
1 @ 1730w x 830d x 40h mm

Rear dress panels 2 @ 860w x 1964h x 18d mm

Display box 1 @ 400w x 565h x 200d mm

DO NOT SCALE FROM THIS DRAWING: ALL DIMENSIONS TO BE CHECKED ON SITE. DESIGNER TO BE NOTIFIED OF ANY DISCREPANCIES. COPYRIGHT: NATIONAL ARMY MUSEUM.