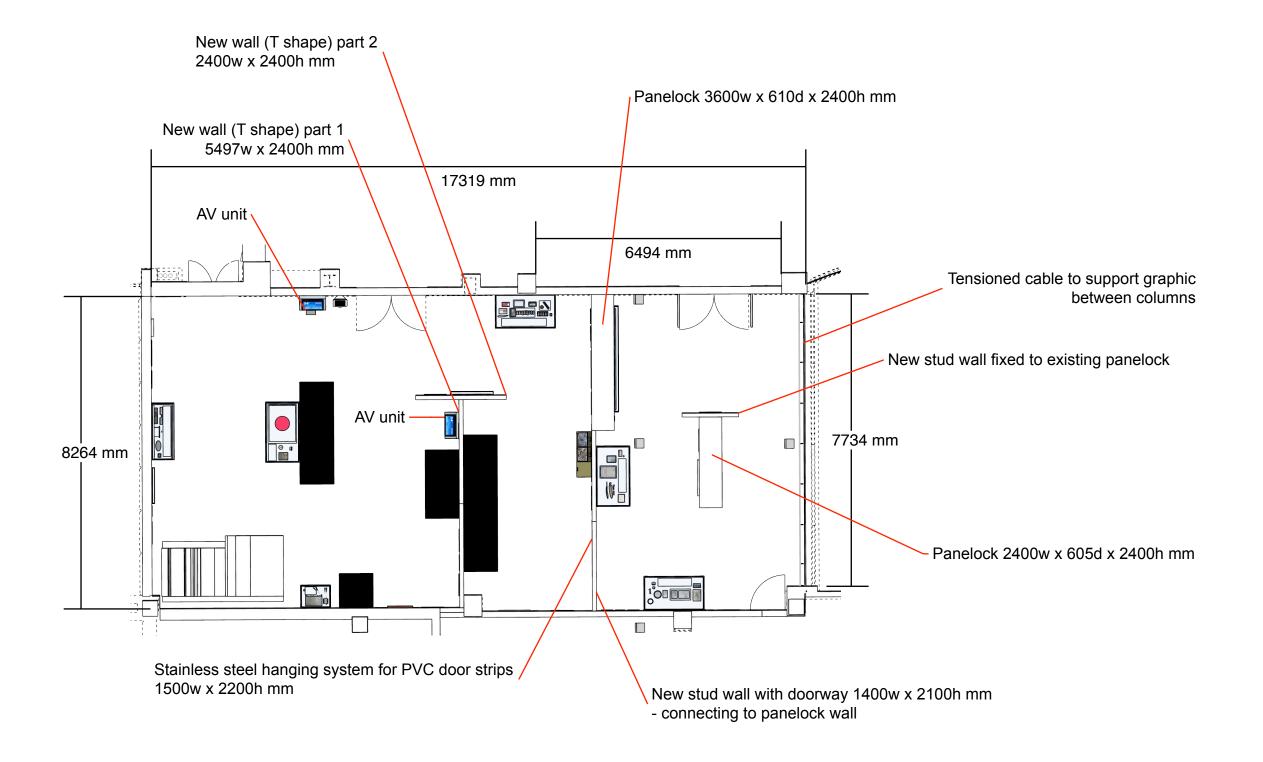

## Notes:

Fit-out reference as detailed in National Army Museum issued tender document -

Annex F\_Burma\_Focus Gallery Fitout\_Schedule\_ ISSUE\_2025\_SG.xlsx

#### Area:

Focus Gallery