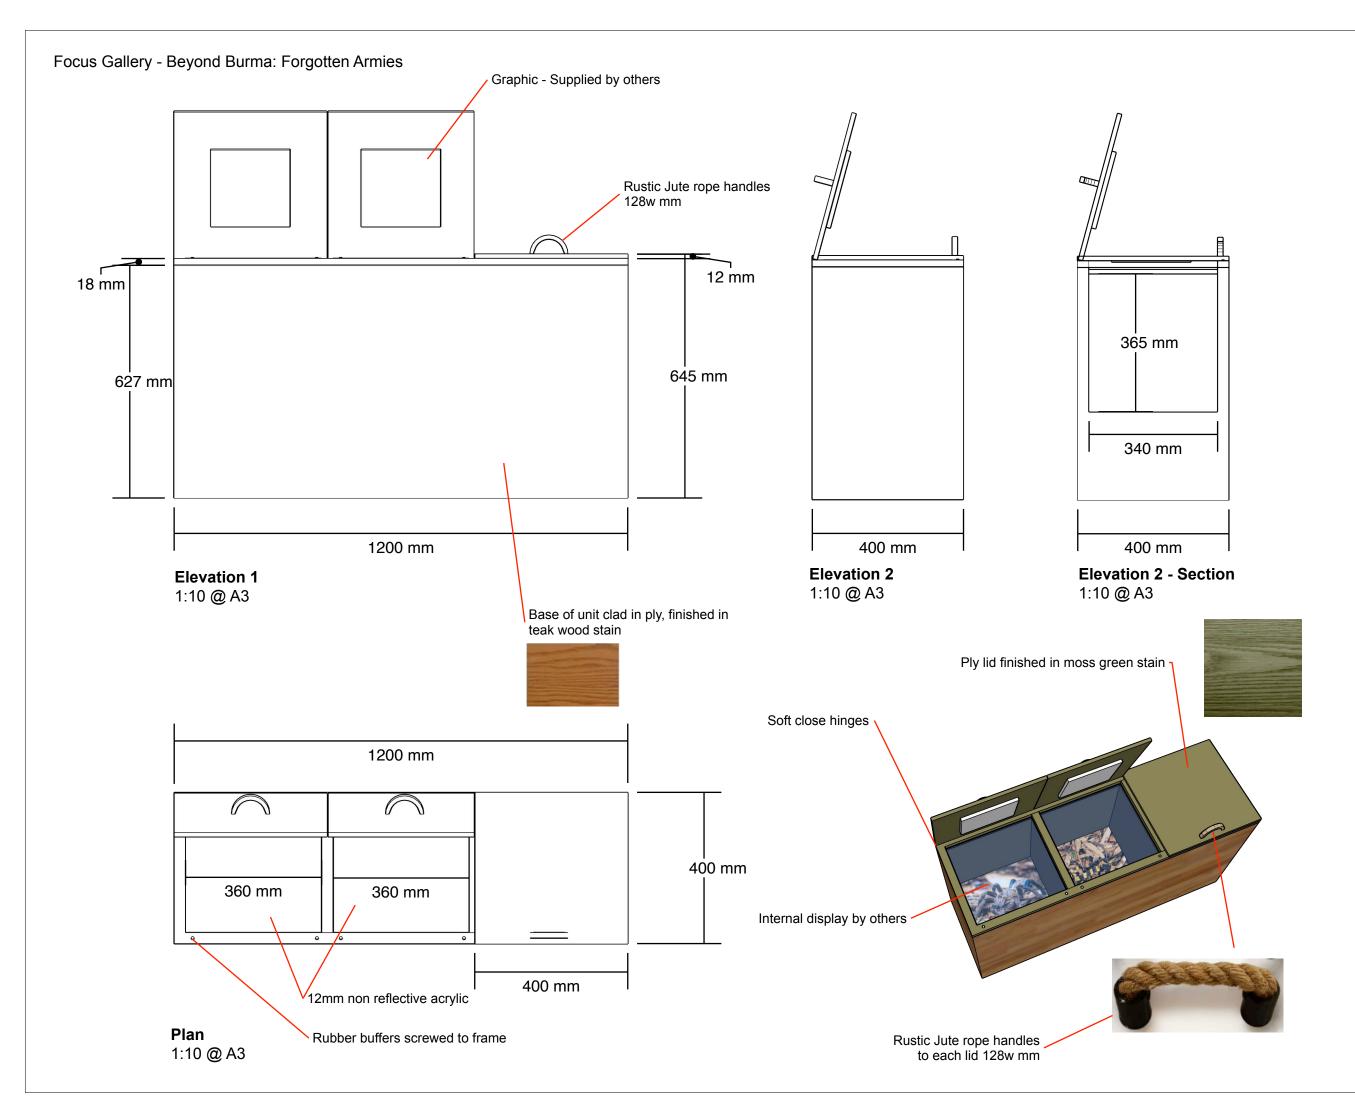

#### Construction

Softwood framework clad in ply

18mm ZF MDF internal box work
12mm non reflective acrylic

windows to each box, security screws for fixing frame to top of box

Display box Internal finish Fine roller emulsion paint to internal boxes Dulux 12624

## **Drawing Title:**

General Arrangement

Issue: 1

Date: 05.06.25
Description: GA
Drawn: SG
Checked:
Amended:

**Elevation 1** 1:10 @ A3

E1

Plan 1:10 @ A3

10 @ A3