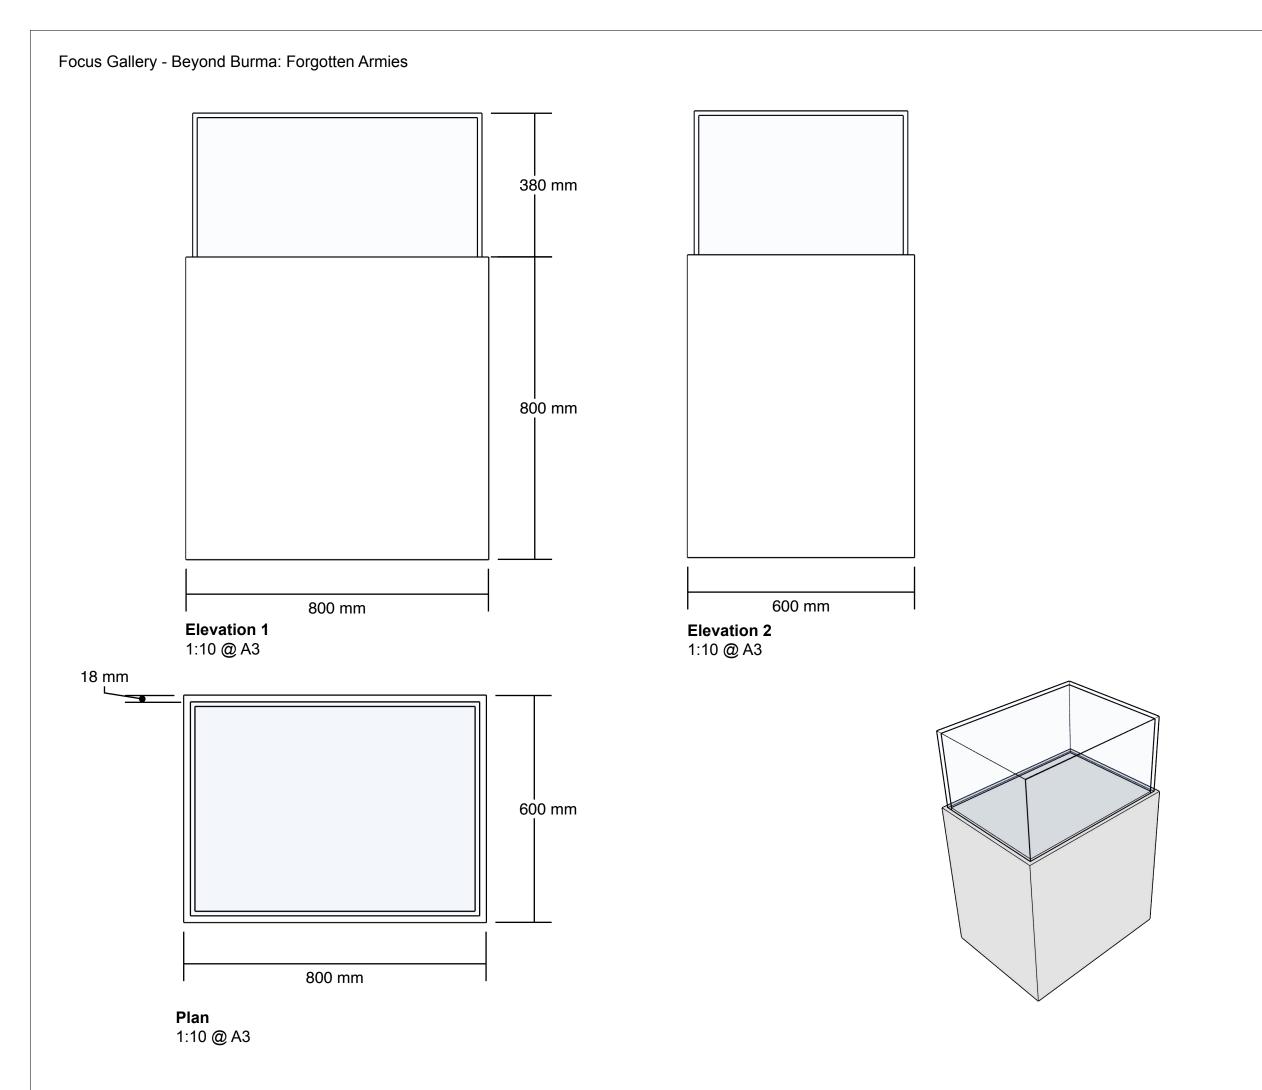

## Desk case No. 2,3,5,10 Construction

18mm ZF MDF carcase sealed with 3 coats of Dacrylate to internal face

12mm acrylic hood - mitred edges, security screws for fixing

Dress panel 18mm

#### Finish

Fine roller water based emulsion paint.
External colour matt white, Internal dress panel colour TBC