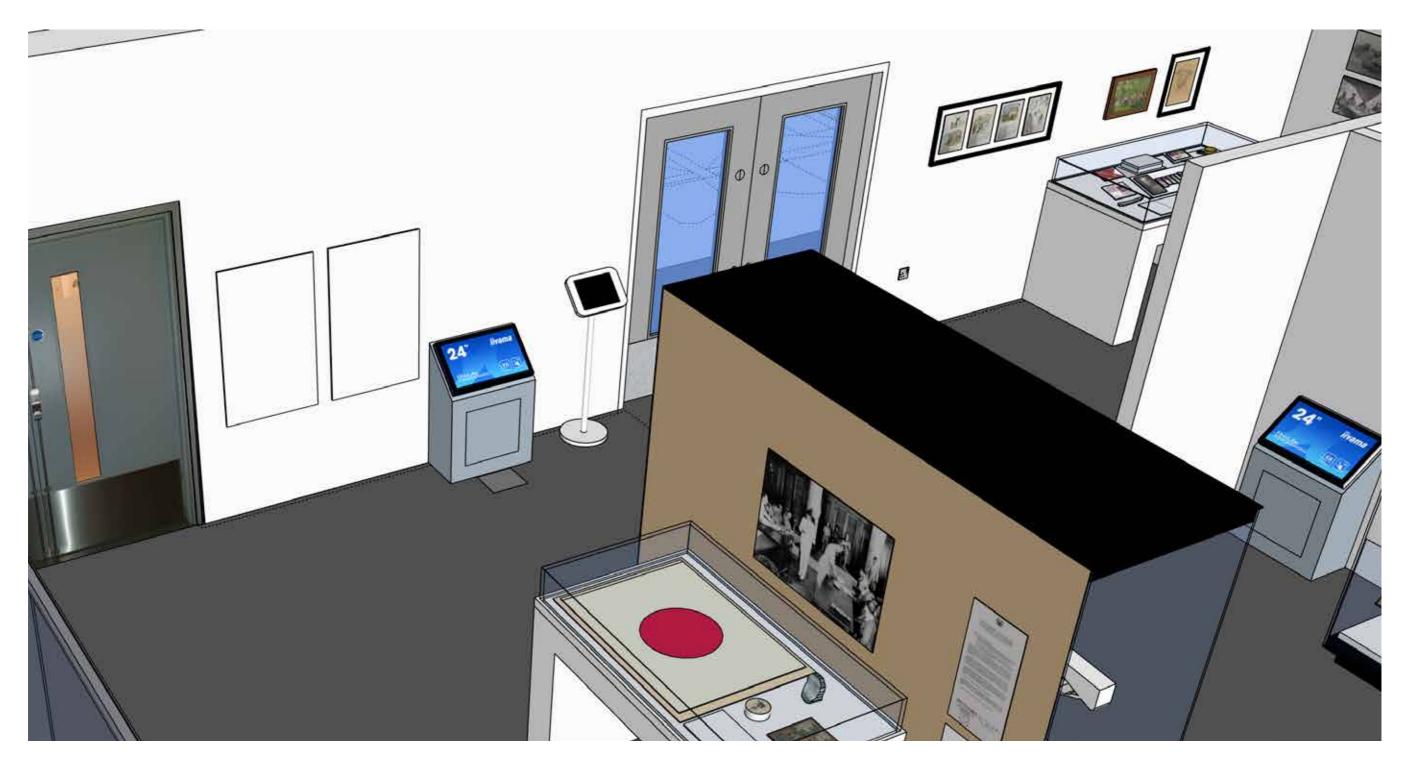

Victory in the Jungle

Transformation of the Indian Army

Interactive - Lift the door with graphic on the underside

Victory in the Jungle

Victory in the Jungle

Victory in the Jungle

Beyond Burma

Beyond Burma

Beyond Burma - Post 1945

Beyond Burma - Post 1945

Beyond Burma - Post 1945

DO NOT SCALE FROM THIS DRAWING: ALL DIMENSIONS TO BE CHECKED ON SITE. DESIGNER TO BE NOTIFIED OF ANY DISCREPANCIES. COPYRIGHT: NATIONAL ARMY MUSEUM.