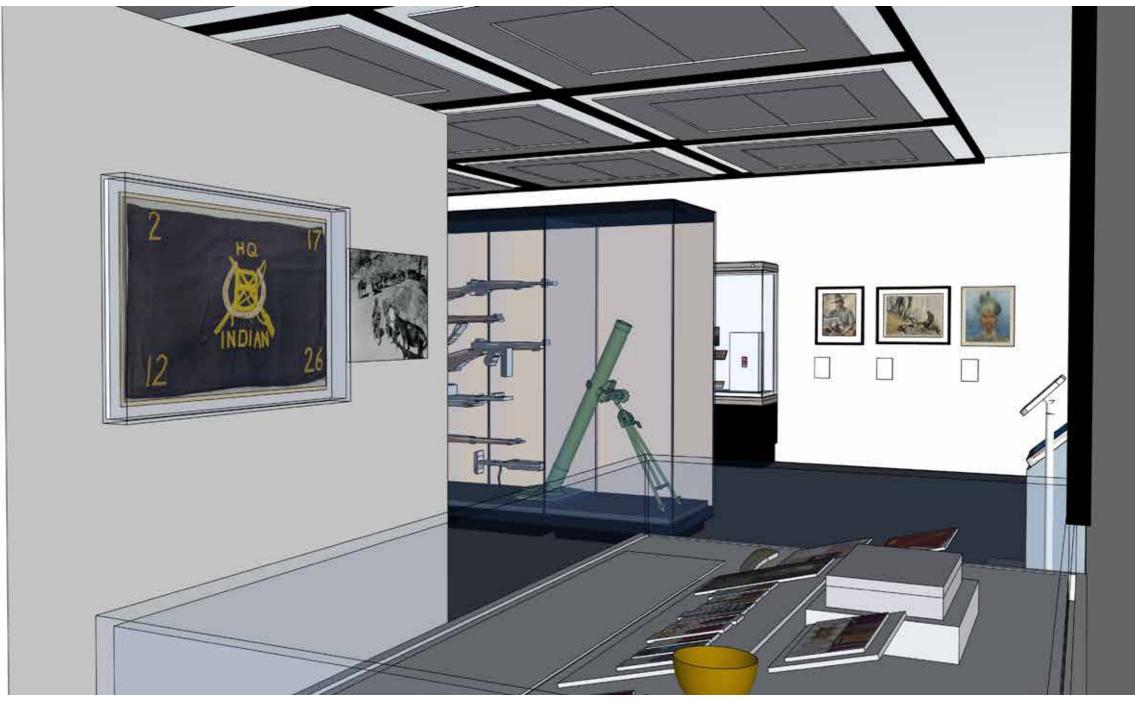

#### Case No. 1 Construction Flag case

Flag case
18mm ZF MDF carcase
sealed with 3 coats of
Dacrylate to internal face
12mm acrylic hood - mitred
edges, security screws for
fixing

# Finish Fine roller, water based emulsion paint, External finish Matt White, Internal colour TBC

Case to be secured to wall

## **Drawing Title:**

General Arrangement - 1. Flag Case

Issue: 1

Date: 27.05.25
Description: GA
Drawn: SG
Checked: JH, JS
Amended:

NOTE: DESIGN IS INDICATIVE ONLY - MANUFACTURER TO ADVISE