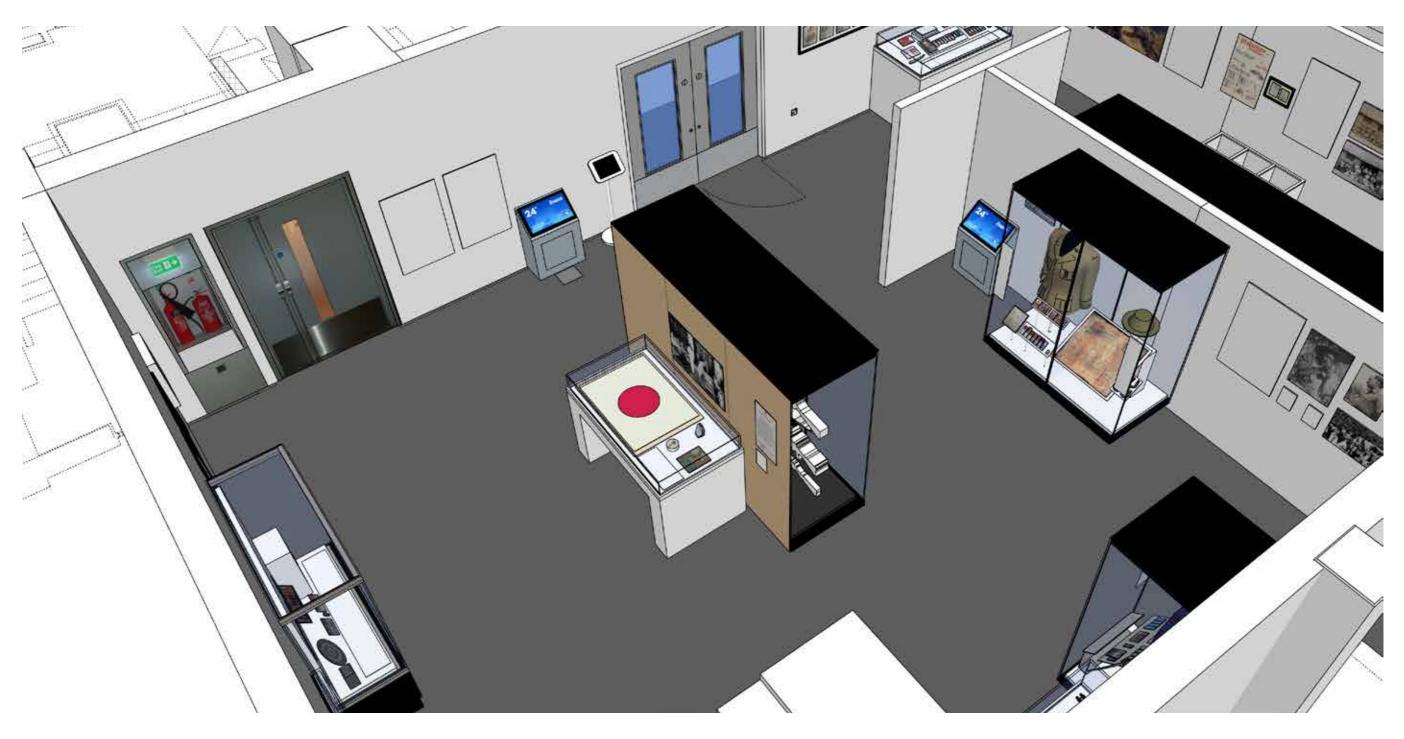

## **Drawing Title:**

General Arrangement - Plan

Issue: 1

Date: 09.06.25
Description: GA
Drawn: SG
Checked: JH
Amended:

Introduction - Defeat in the Jungle

Defeat in the Jungle

Transformation of the Indian Army

Victory in the Jungle

Transformation of the Indian Army

Interactive - Lift the door with graphic on the underside

Victory in the Jungle

Victory in the Jungle

Victory in the Jungle

Beyond Burma

Beyond Burma

Beyond Burma - Post 1945

Beyond Burma - Post 1945

Beyond Burma - Post 1945

DO NOT SCALE FROM THIS DRAWING: ALL DIMENSIONS TO BE CHECKED ON SITE. DESIGNER TO BE NOTIFIED OF ANY DISCREPANCIES. COPYRIGHT: NATIONAL ARMY MUSEUM.