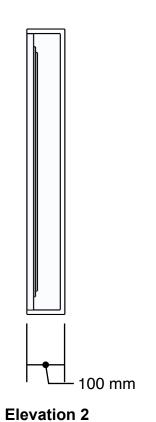

#### Case No. 1 Construction Flag case

Flag case
18mm ZF MDF carcase
sealed with 3 coats of
Dacrylate to internal face
12mm acrylic hood - mitred
edges, security screws for
fixing

# Finish Fine roller, water based emulsion paint, External finish Matt White, Internal colour TBC

Case to be secured to wall