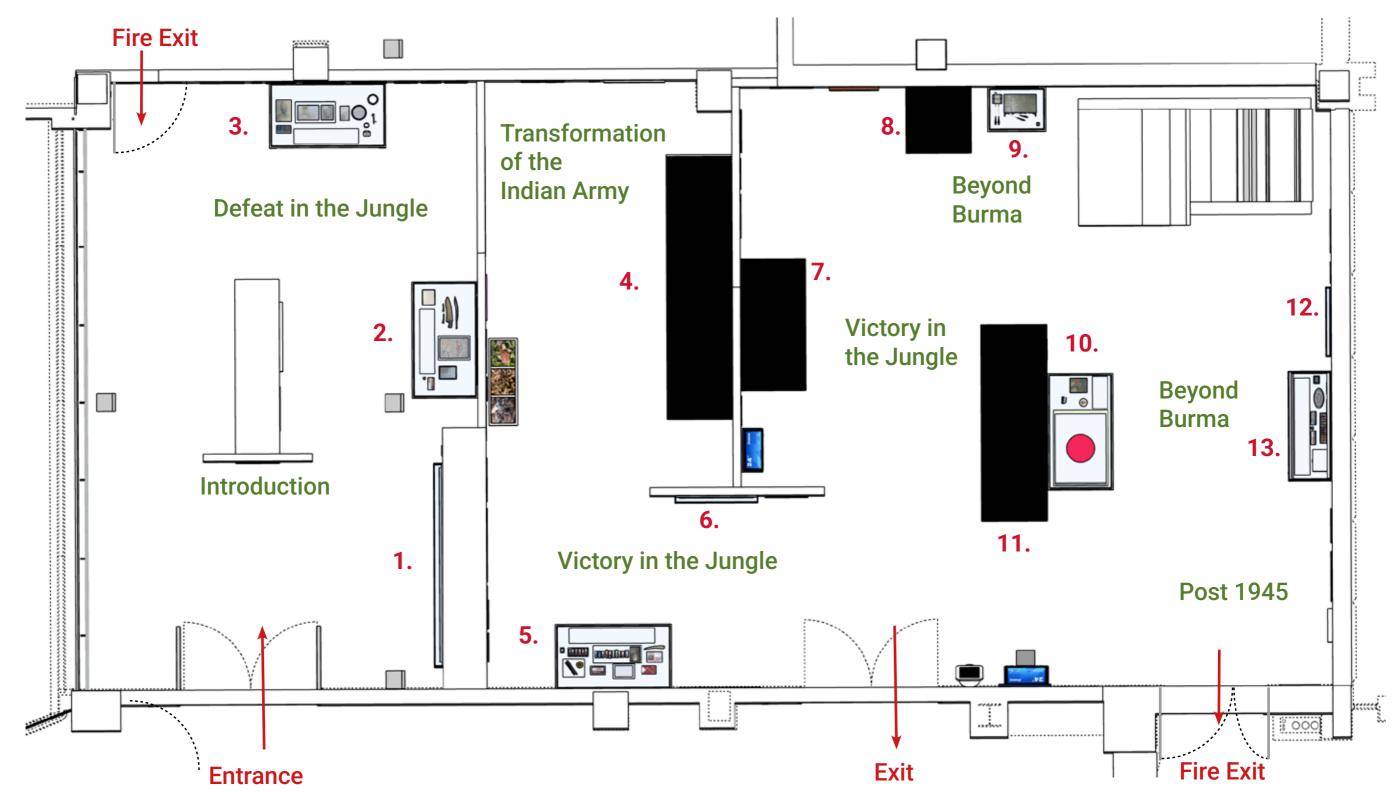

## **Drawing Title:**

General Arrangement - Plan

Issue: 1

Date: 09.06.25
Description: GA
Drawn: SG
Checked: JH
Amended:

Introduction - Defeat in the Jungle

Defeat in the Jungle

Transformation of the Indian Army

Victory in the Jungle

Transformation of the Indian Army

Interactive - Lift the door with graphic on the underside

Victory in the Jungle

Victory in the Jungle

Victory in the Jungle

Beyond Burma

Beyond Burma

Beyond Burma - Post 1945

Beyond Burma - Post 1945

Beyond Burma - Post 1945

DO NOT SCALE FROM THIS DRAWING: ALL DIMENSIONS TO BE CHECKED ON SITE. DESIGNER TO BE NOTIFIED OF ANY DISCREPANCIES. COPYRIGHT: NATIONAL ARMY MUSEUM.