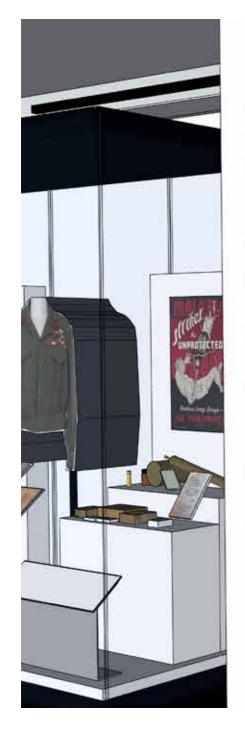

#### Case No.6 Wall case Construction

18mm ZF MDF carcase sealed with 3 coats of Dacrylate to internal face 12mm acrylic hood - mitred edges, security screws for fixing

#### Finish

Fine roller water based emulsion paint. External colour matt white, Internal dress panel colour TBC Case to be secured to new

stud wall

## **Drawing Title:**

General Arrangement -Case 6

Issue:

1 09.06.25 Date: **Description:** GA Drawn: SG Checked:

No part of this drawing may be reproduced or transferred to another party without permission from the NAM.