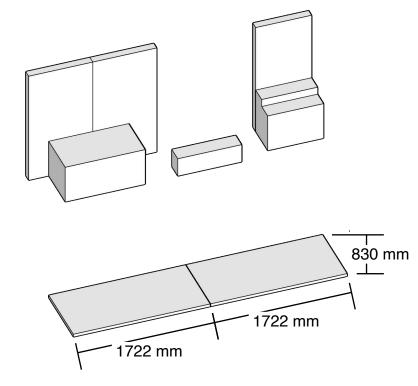

## **Drawing Title:**

**General Arrangement** 

Issue: 1

Date: 27.05.25
Description: GA
Drawn: SG
Checked: JH
Amended:

Elevation 1 1:20 @ A3

**Plan** 1:20 @ A3

Base plinth panels.
2 @ 1722w x 830d x 40h mm

DO NOT SCALE FROM THIS DRAWING: ALL DIMENSIONS TO BE CHECKED ON SITE. DESIGNER TO BE NOTIFIED OF ANY DISCREPANCIES. COPYRIGHT: NATIONAL ARMY MUSEUM.