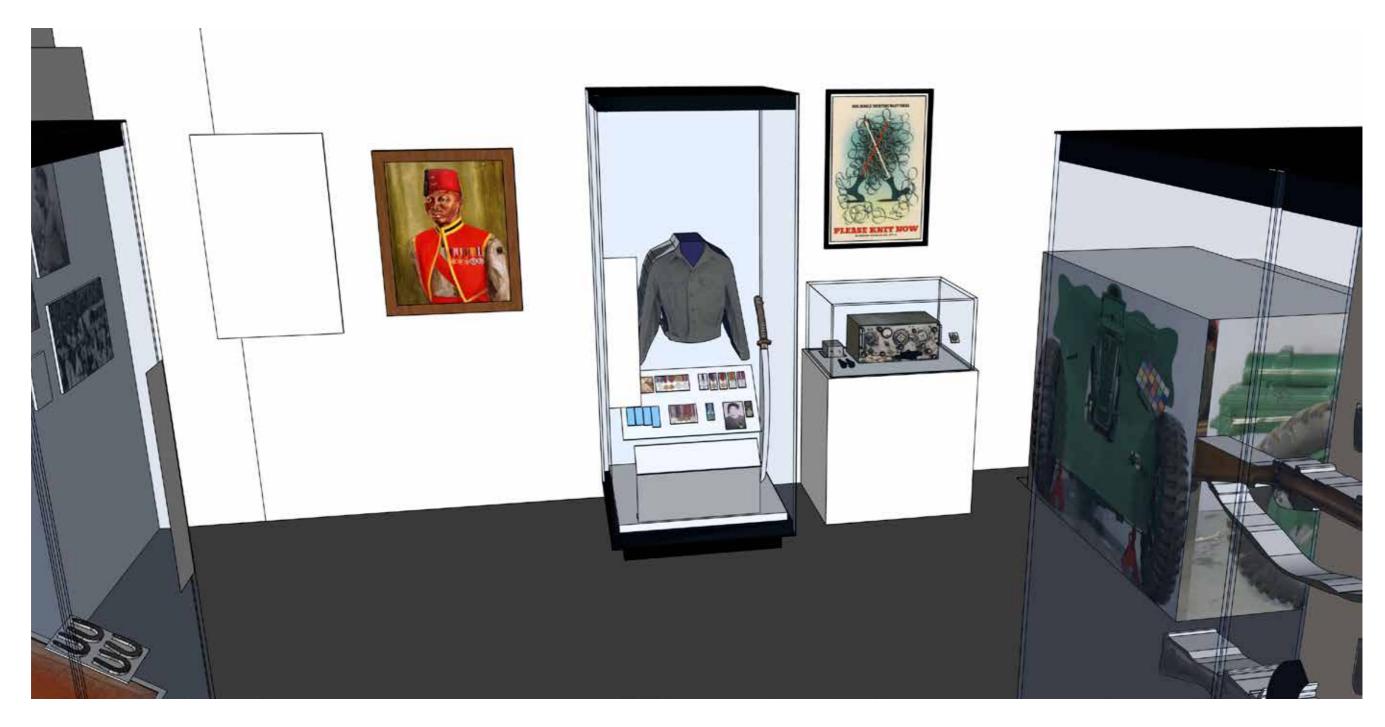

#### Case No. 1 Construction Flag case

Flag case
18mm ZF MDF carcase
sealed with 3 coats of
Dacrylate to internal face
12mm acrylic hood - mitred
edges, security screws for
fixing

# Finish Fine roller, water based emulsion paint, External finish Matt White, Internal colour TBC

Case to be secured to wall

## Desk case No. 2,3,5,10 Construction

18mm ZF MDF carcase sealed with 3 coats of Dacrylate to internal face

12mm acrylic hood - mitred edges, security screws for fixing

Dress panel 18mm

#### Finish

Fine roller water based emulsion paint.
External colour matt white, Internal dress panel colour TBC