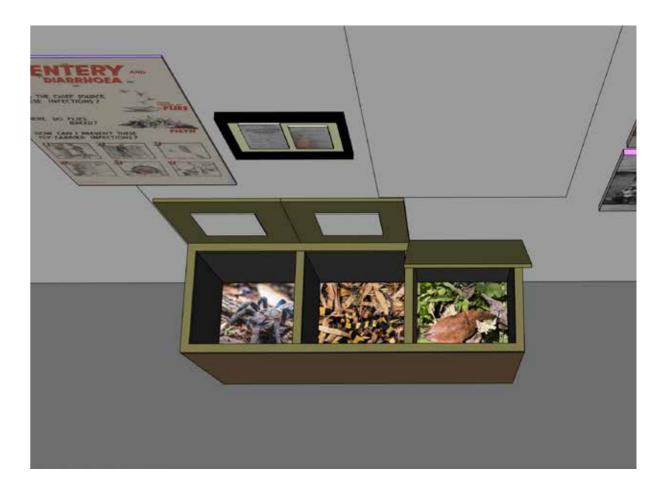

## Notes:

Fit-out reference as detailed in National Army Museum issued tender document -

Annex F\_Burma\_Focus
Gallery Fitout\_Schedule\_
ISSUE\_2025\_SG.xlsx

Case No. 7 Construction

**Display panels + box** 18mm ZF MDF carcase sealed with 3 coats of Dacrylate to face

Finish
Fine roller water based
emulsion paint.
Base plinth - Matt black
Box and rear dress panels colour TBC

#### Area:

Focus Gallery

**Project Title:**Burma exhibition

**Drawing Title:** 

General Arrangement - Case 7

Issue: 1

Date: 04.06.25
Description: GA
Drawn: SG
Checked: JH
Amended:

No part of this drawing may be reproduced or transferred to another party without permission from the NAM.