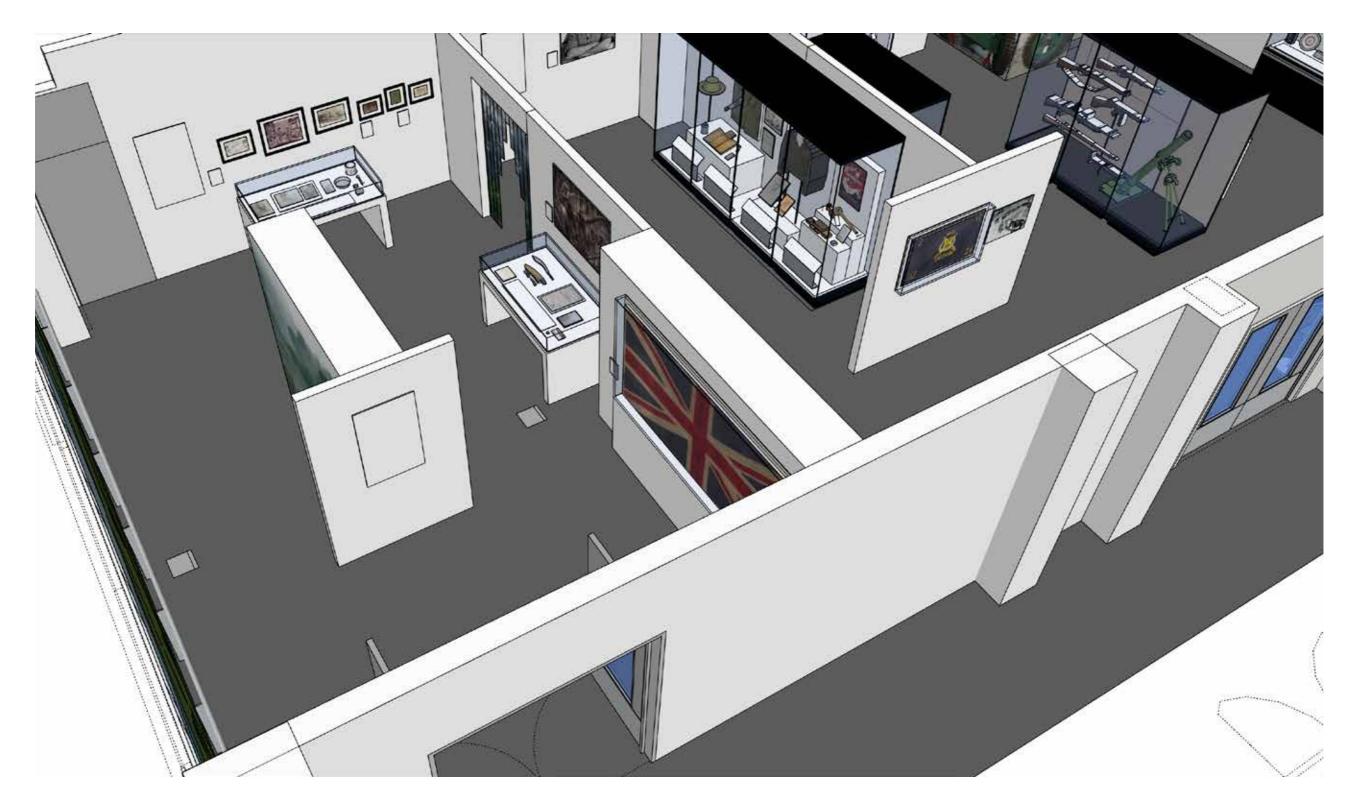

x F - Design Layout



Case numbers: 1-13





**Plan** 1:100 @ A3

DO NOT SCALE FROM THIS DRAWING: ALL DIMENSIONS TO BE CHECKED ON SITE. DESIGNER TO BE NOTIFIED OF ANY DISCREPANCIES. COPYRIGHT: NATIONAL ARMY MUSEUM.

NOTE: DESIGN IS INDICATIVE ONLY - MANUFACTURER TO ADVISE

## Notes:

Fit-out reference as detailed in National Army Museum issued tender document -

Annex F\_Burma\_Focus Gallery Fitout\_Schedule\_ ISSUE\_2025\_SG.xlsx

#### Gallery

#### Walls

Fine roller water based emulsion paint.
Entrance wall to gallery - White
Section 0, 1 Colour TBC
Section 2 Colour TBC
Section 3-5 Colour TBC

#### Area:

Focus Gallery

## **Project Title:**

Burma exhibition

## **Drawing Title:**

General Arrangement - Plan

Issue: 1

Date: 09.06.25
Description: GA
Drawn: SG
Checked: JH
Amended:





Introduction - Defeat in the Jungle







Defeat in the Jungle



Transformation of the Indian Army



Victory in the Jungle



Transformation of the Indian Army



Interactive - Lift the door with graphic on the underside



Victory in the Jungle





Victory in the Jungle



Victory in the Jungle



Beyond Burma



Beyond Burma



Beyond Burma - Post 1945



Beyond Burma - Post 1945



Beyond Burma - Post 1945



DO NOT SCALE FROM THIS DRAWING: ALL DIMENSIONS TO BE CHECKED ON SITE. DESIGNER TO BE NOTIFIED OF ANY DISCREPANCIES. COPYRIGHT: NATIONAL ARMY MUSEUM.

NOTE: DESIGN IS INDICATIVE ONLY - MANUFACTURER TO ADVISE

## Notes:

Fit-out reference as detailed in National Army Museum issued tender document -

Annex F\_Burma\_Focus Gallery Fitout\_Schedule\_ ISSUE\_2025\_SG.xlsx

#### Cas