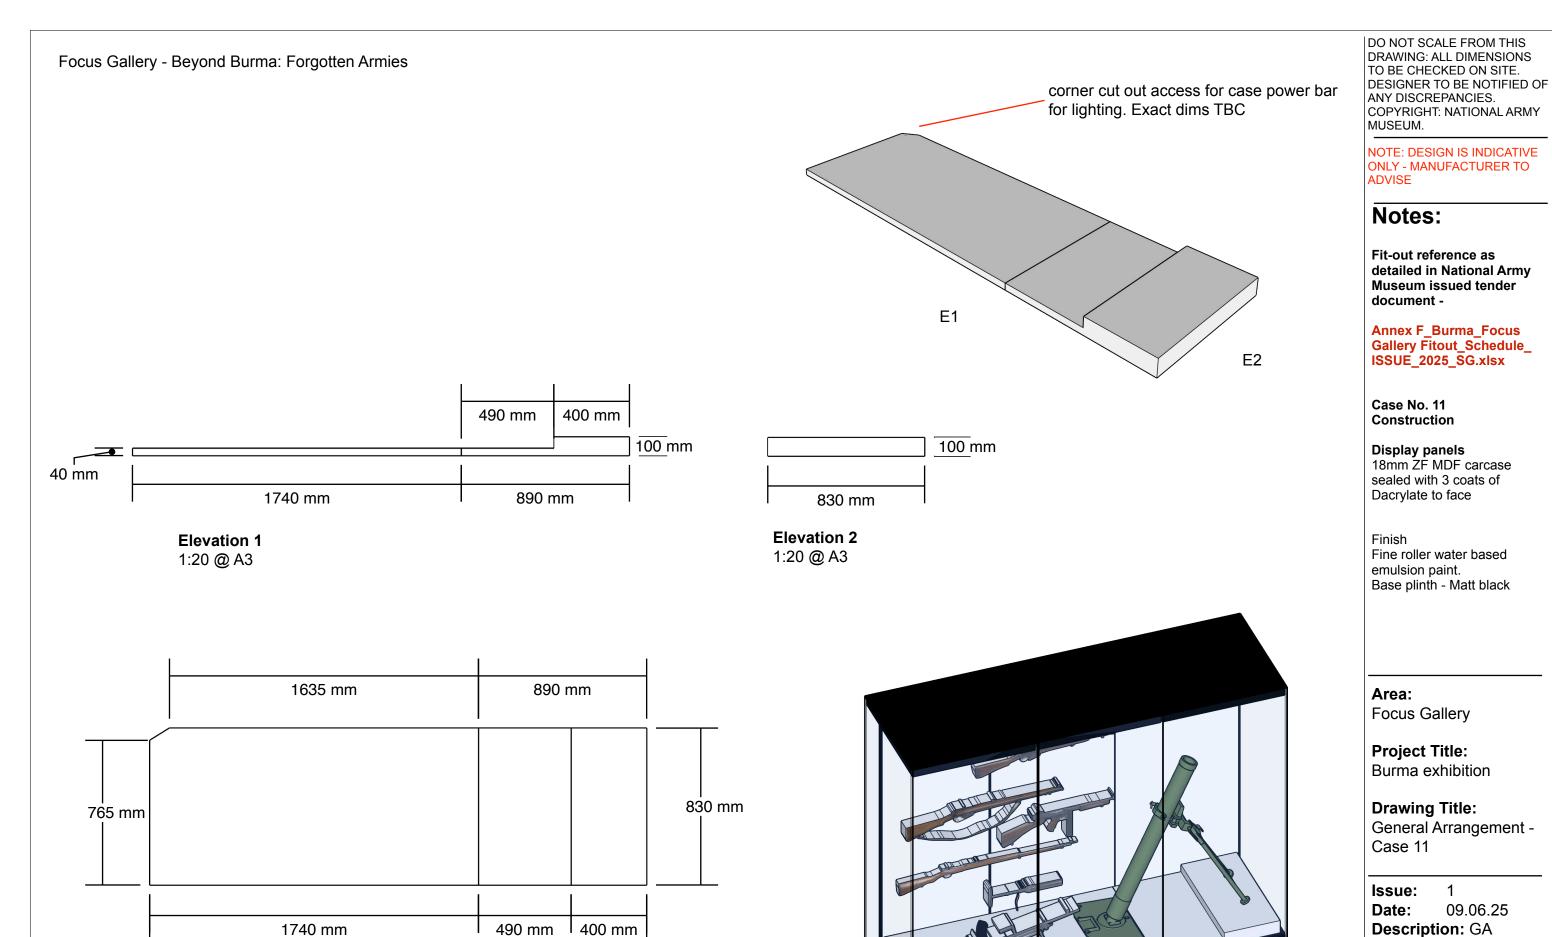

## Notes:

Fit-out reference as detailed in National Army Museum issued tender document -

Annex F\_Burma\_Focus Gallery Fitout\_Schedule\_ ISSUE\_2025\_SG.xlsx

#### Gallery

#### Walls

Fine roller water based emulsion paint.
Entrance wall to gallery - White
Section 0, 1 Colour TBC
Section 2 Colour TBC
Section 3-5 Colour TBC