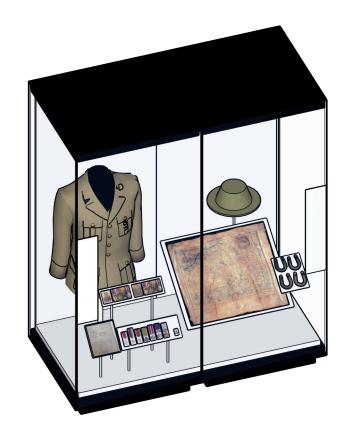

#### Case No.6 Wall case Construction

18mm ZF MDF carcase sealed with 3 coats of Dacrylate to internal face 12mm acrylic hood - mitred edges, security screws for fixing

#### Finish

Fine roller water based emulsion paint. External colour matt white, Internal dress panel colour TBC Case to be secured to new

stud wall