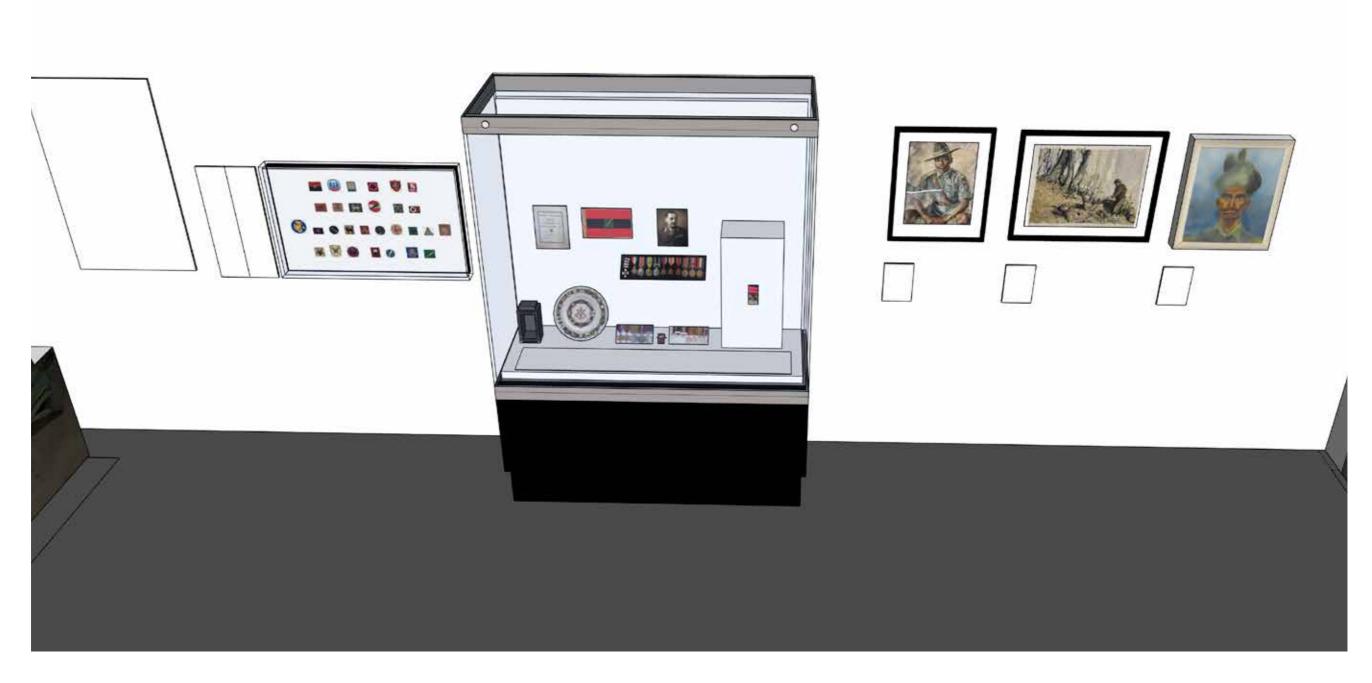

#### Case No.6 Wall case Construction

18mm ZF MDF carcase sealed with 3 coats of Dacrylate to internal face 12mm acrylic hood - mitred edges, security screws for fixing

#### Finish

Fine roller water based emulsion paint. External colour matt white, Internal dress panel colour TBC Case to be secured to new

stud wall