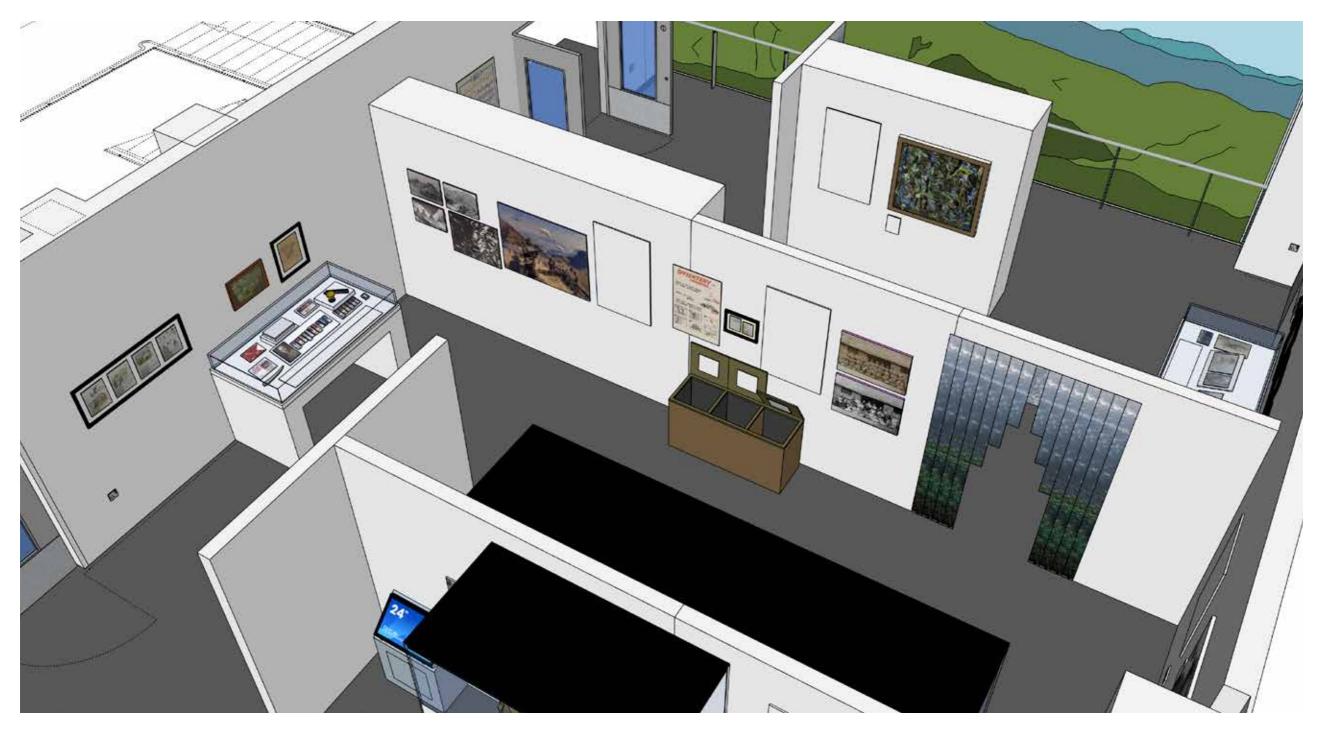

#### Gallery

#### Walls

Fine roller water based emulsion paint.
Entrance wall to gallery - White
Section 0, 1 Colour TBC
Section 2 Colour TBC
Section 3-5 Colour TBC

#### Area:

Focus Gallery

## **Project Title:**

Burma exhibition

## **Drawing Title:**

General Arrangement - Plan

Issue: 1

Date: 09.06.25
Description: GA
Drawn: SG
Checked: JH
Amended:

Introduction - Defeat in the Jungle

Defeat in the Jungle

Transformation of the Indian Army

Victory in the Jungle

Transformation of the Indian Army

Interactive - Lift the door with graphic on the underside

Victory in the Jungle

Victory in the Jungle

Victory in the Jungle

Beyond Burma

Beyond Burma

Beyond Burma - Post 1945

Beyond Burma - Post 1945

Beyond Burma - Post 1945

DO NOT SCALE FROM THIS DRAWING: ALL DIMENSIONS TO BE CHECKED ON SITE. DESIGNER TO BE NOTIFIED OF ANY DISCREPANCIES. COPYRIGHT: NATIONAL ARMY MUSEUM.