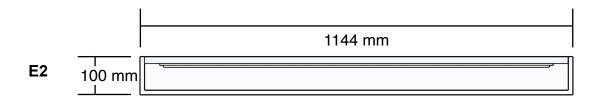

#### Case No. 1 Construction Flag case

Flag case
18mm ZF MDF carcase
sealed with 3 coats of
Dacrylate to internal face
12mm acrylic hood - mitred
edges, security screws for
fixing

# Finish Fine roller, water based emulsion paint, External finish Matt White, Internal colour TBC

Case to be secured to wall