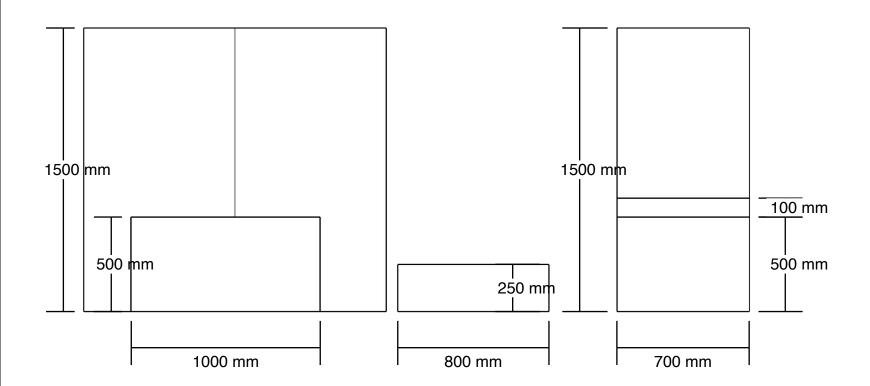

#### Case No. 4 Construction

**Display boxes** 18mm ZF MDF carcase sealed with 3 coats of Dacrylate to face

Finish Fine roller water based emulsion paint, colour TBC

#### Construction

Softwood framework clad in ply

18mm ZF MDF internal box work
12mm non reflective acrylic

windows to each box, security screws for fixing frame to top of box

Display box Internal finish Fine roller emulsion paint to internal boxes Dulux 12624

## **Drawing Title:**

General Arrangement

Issue: 1

Date: 05.06.25
Description: GA
Drawn: SG
Checked:
Amended:

**Elevation 1** 1:10 @ A3

E1

Plan 1:10 @ A3

10 @ A3