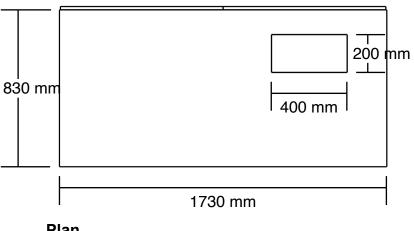

Amended:

**Elevation 1** 1:20 @ A3

**Elevation 2** 1:20 @ A3

Base plinth panels.
1 @ 1730w x 830d x 40h mm

Rear dress panels 2 @ 860w x 1964h x 18d mm

Display box 1 @ 400w x 565h x 200d mm

DO NOT SCALE FROM THIS DRAWING: ALL DIMENSIONS TO BE CHECKED ON SITE. DESIGNER TO BE NOTIFIED OF ANY DISCREPANCIES. COPYRIGHT: NATIONAL ARMY MUSEUM.