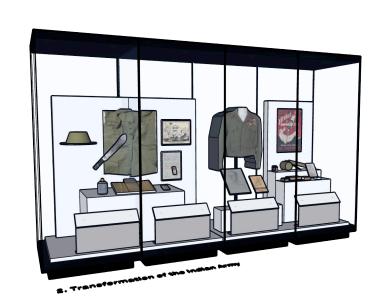

## **Drawing Title:**

General Arrangement - Plan

Issue: 1

Date: 09.06.25
Description: GA
Drawn: SG
Checked: JH
Amended:

Introduction - Defeat in the Jungle

Defeat in the Jungle

Transformation of the Indian Army

Victory in the Jungle

Transformation of the Indian Army

Interactive - Lift the door with graphic on the underside

Victory in the Jungle

Victory in the Jungle

Victory in the Jungle

Beyond Burma

Beyond Burma

Beyond Burma - Post 1945

Beyond Burma - Post 1945

Beyond Burma - Post 1945

DO NOT SCALE FROM THIS DRAWING: ALL DIMENSIONS TO BE CHECKED ON SITE. DESIGNER TO BE NOTIFIED OF ANY DISCREPANCIES. COPYRIGHT: NATIONAL ARMY MUSEUM.