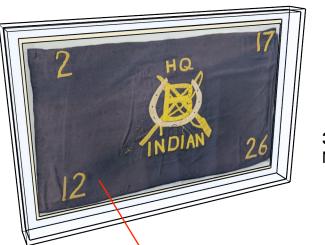

3D Not to scale

NAM. 1955-10-32-1, Camp Standard on padded board 1040w x 660h mm with split batons to back for mounting in the case. By others

DO NOT SCALE FROM THIS DRAWING: ALL DIMENSIONS TO BE CHECKED ON SITE. DESIGNER TO BE NOTIFIED OF ANY DISCREPANCIES. COPYRIGHT: NATIONAL ARMY MUSEUM.