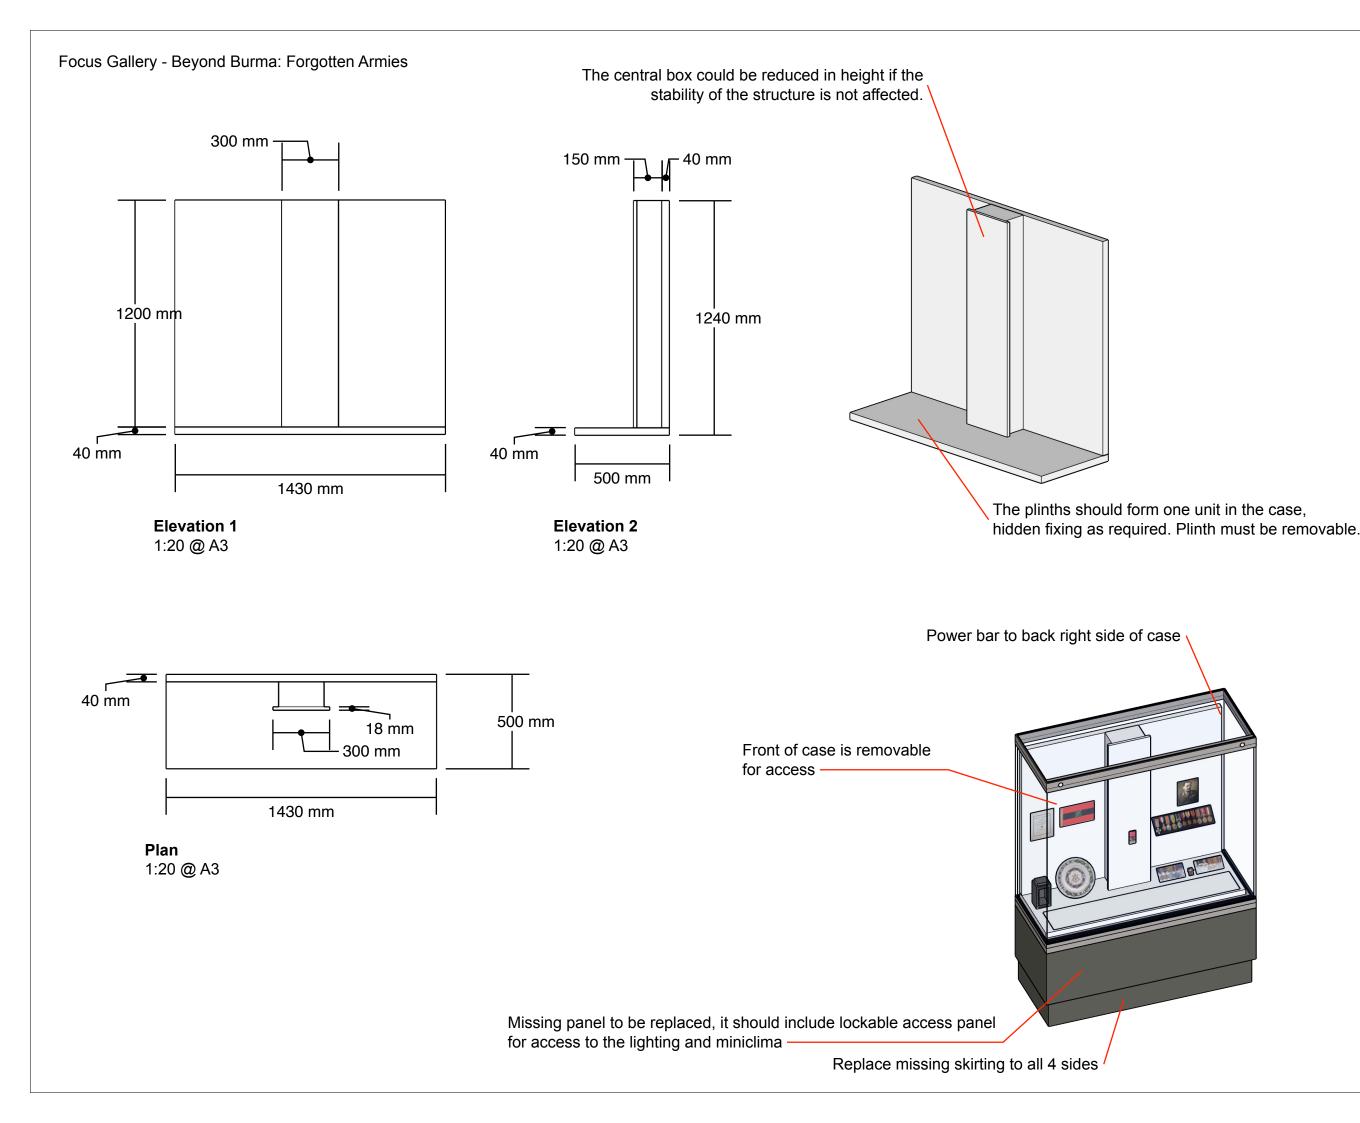

## Case No.12 Wall case Construction

18mm ZF MDF carcase sealed with 3 coats of Dacrylate to internal face 12mm acrylic hood - mitred edges, security screws for fixing

#### Finish

Fine roller water based emulsion paint.
External colour matt white, Internal dress panel colour TBC

Case to be secured to wall