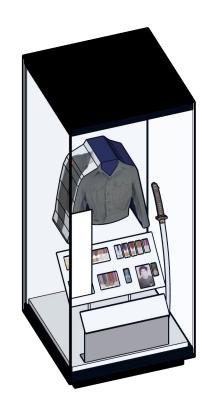

#### Case No. 1 Construction Flag case

Flag case
18mm ZF MDF carcase
sealed with 3 coats of
Dacrylate to internal face
12mm acrylic hood - mitred
edges, security screws for
fixing

# Finish Fine roller, water based emulsion paint, External finish Matt White, Internal colour TBC

Case to be secured to wall