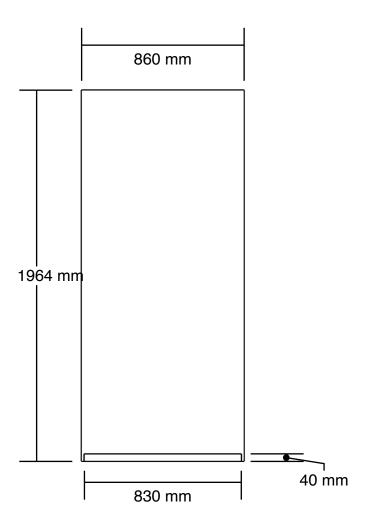

Amended:

**Elevation 1** 1:20 @ A3

**Elevation 2** 1:20 @ A3

Base plinth panels.
1 @ 1730w x 830d x 40h mm

Rear dress panels 2 @ 860w x 1964h x 18d mm

Display box 1 @ 400w x 565h x 200d mm

DO NOT SCALE FROM THIS DRAWING: ALL DIMENSIONS TO BE CHECKED ON SITE. DESIGNER TO BE NOTIFIED OF ANY DISCREPANCIES. COPYRIGHT: NATIONAL ARMY MUSEUM.