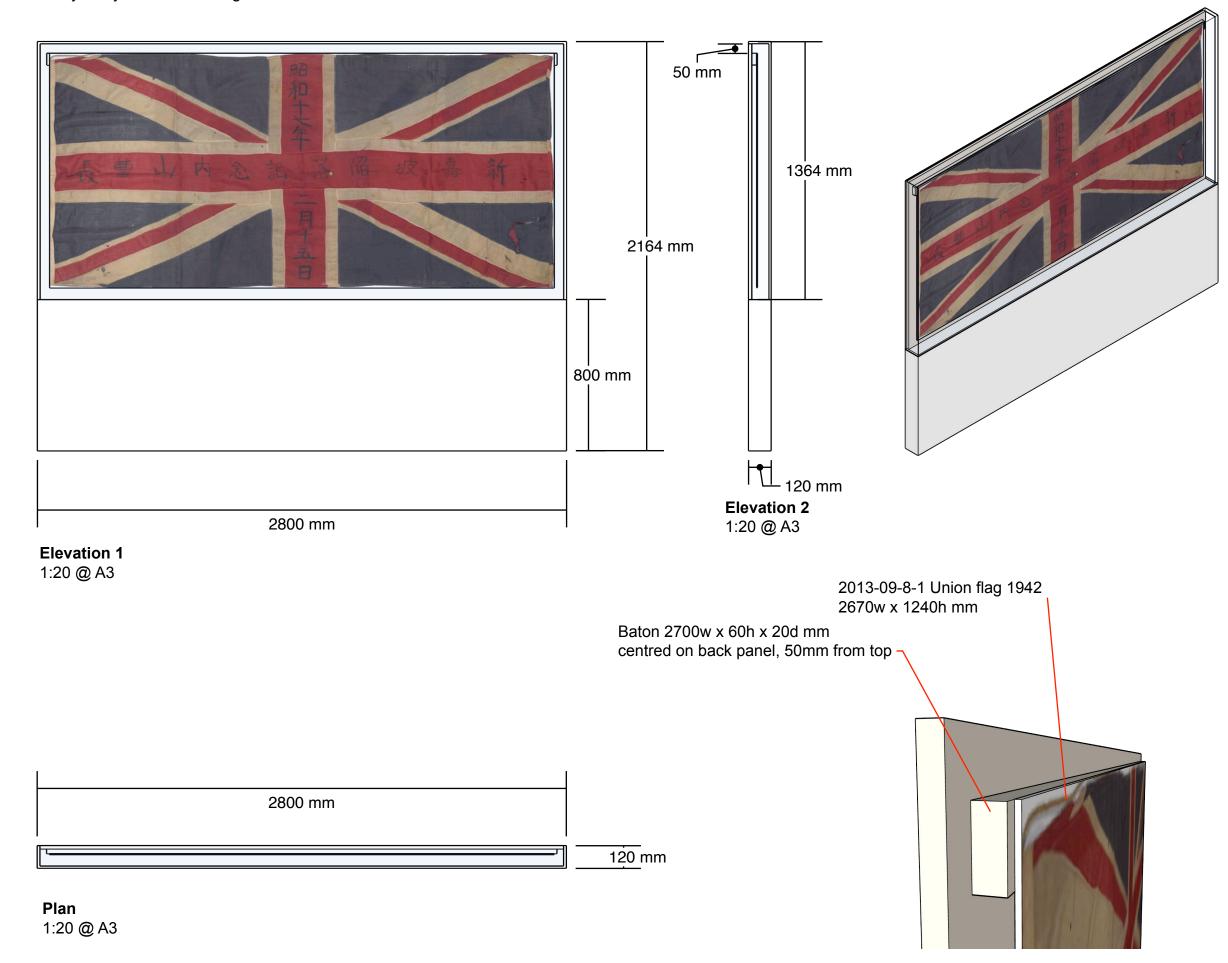

#### Case No. 1 Construction Flag case

Flag case
18mm ZF MDF carcase
sealed with 3 coats of
Dacrylate to internal face
12mm acrylic hood - mitred
edges, security screws for
fixing

# Finish Fine roller, water based emulsion paint, External finish Matt White, Internal colour TBC

Case to be secured to wall

## **Drawing Title:**

General Arrangement - 1. Flag Case

Issue: 1

Date: 27.05.25
Description: GA
Drawn: SG
Checked: JH, JS
Amended:

NOTE: DESIGN IS INDICATIVE ONLY - MANUFACTURER TO ADVISE