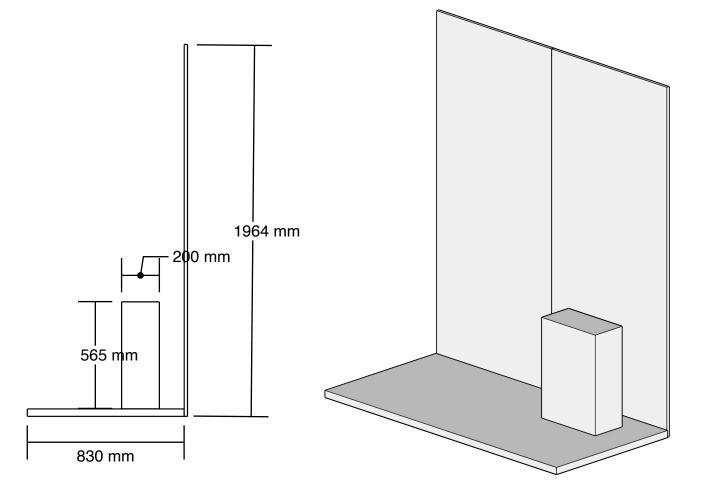

Amended:

**Elevation 1** 1:20 @ A3

**Elevation 2** 1:20 @ A3

Base plinth panels.
1 @ 1730w x 830d x 40h mm

Rear dress panels 2 @ 860w x 1964h x 18d mm

Display box 1 @ 400w x 565h x 200d mm

DO NOT SCALE FROM THIS DRAWING: ALL DIMENSIONS TO BE CHECKED ON SITE. DESIGNER TO BE NOTIFIED OF ANY DISCREPANCIES. COPYRIGHT: NATIONAL ARMY MUSEUM.