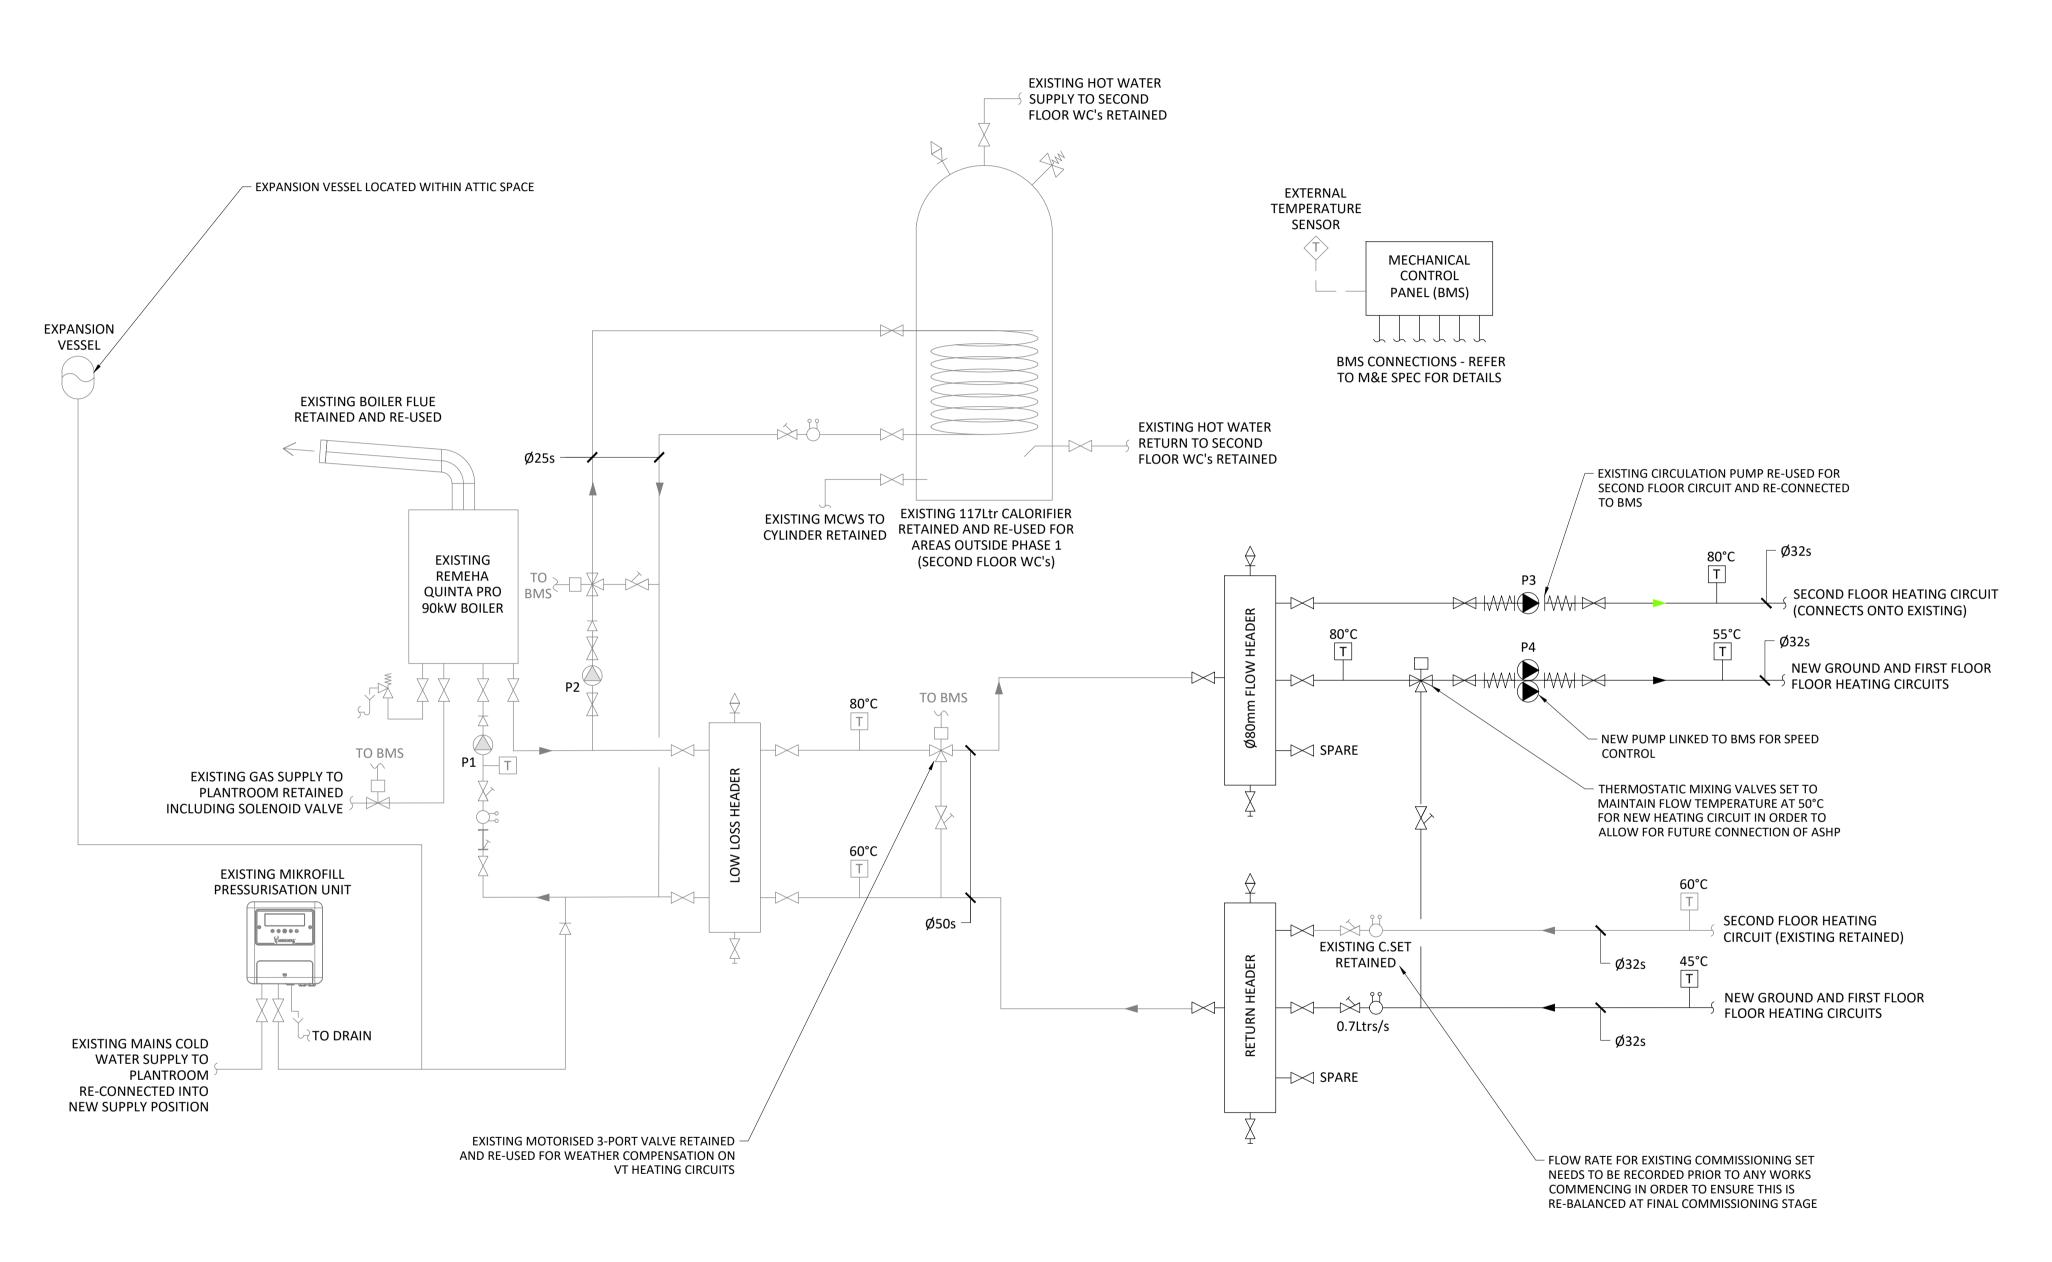

## Notes:

- 1. THIS DRAWING SHALL BE READ IN CONJUNCTION WITH ALL OTHER DRAWINGS, SPECIFICATIONS, SCHEDULES AND BUILDING MODELS INCLUDING SCHEMATICS. THE CONTRACTOR SHALL REFER TO THE ARCHITECTS DRAWINGS FOR SETTING OUT DETAILS/DIMENSIONS.
- 2. THE MECHANICAL SERVICES INSTALLATIONS ARE DESIGNED TO COMPLY FULLY WITH THE BUILDING REGULATIONS STANDARDS, AND ARE DESIGNED IN ACCORDANCE WITH THE RECOMMENDATIONS OF THE CIBSE GUIDES, AS ISSUED BY THE CHARTERED INSTITUTION OF BUILDING SERVICES ENGINEERS.
- 3. REFER TO THE ARCHITECTS DRAWINGS FOR DETAILS OF ALL BUILDING FIRE COMPARTMENTATION BARRIERS. ANY SERVICES PENETRATING THE FIRE COMPARTMENT SHALL BE FIRE SEALED USING THE APPROVED PENETRATION DETAIL.
- 4. ALL PENETRATIONS THROUGH FIRE WALLS SHALL BE FIRE STOPPED TO MAINTAIN THE FIRE INTEGRITY OF THE FIRE WALL. ALL SLAB PENETRATIONS TO HAVE FIRE STOPPING TO MAINTAIN THE INTEGRITY OF THE FIRE RATED SLAB. THE CONTRACTOR SHALL MAKE GOOD ALL PENETRATIONS TO THE APPROVAL OF BUILDING CONTROL.
- 5. THIS DRAWING SHALL NOT BE USED FOR INSTALLATION. THE MECHANICAL SERVICES CONTRACTOR SHALL BE RESPONSIBLE FOR PRODUCTION OF COORDINATED INSTALLATION DRAWINGS CHECKED WITH ACTUAL SITE DIMENSIONS.
- 6. ALL DIMENSIONS WHERE INDICATED ARE IN MILLIMETRES UNLESS STATED OTHERWISE. ALL DIMENSIONS SHALL BE CHECKED ON SITE PRIOR TO COMMENCEMENT OF ANY WORKS.
- 7. ALL PIPES TO BE WITHIN VOIDS UNLESS OTHERWISE STATED.
- 8. AUTOMATIC AIR VENTS REQUIRED ON ALL HIGH POINTS.
- 9. FLUSHING LOOPS SHALL BE INSTALLED ACROSS ALL HEATER AND COOLING BATTERIES IN AHUS, AIR CURTAINS ETC AND UNDERFLOOR HEATING MANIFOLDS.
- 10. REFER TO SAMPLES SHEET/RADIATOR SCHEDULE FOR STYLES OF RADIATORS.
- 11. ALL PIPEWORK UNLESS SHOWN OTHERWISE SHALL BE MEDIUM GRADE STEEL TO BS EN 10255:2004.

## Heating & Cooling Plant

Schematic

STATUS

S2 - FOR TENDER

DATE SCALE DRWN BY CHK BY APVD BY
21.10.21 N.T.S. - A1 ARG DMS DMS

DRAWING NUMBER REVISION No.

1716PMN-MET-P1-XX-DR-M-5670

Scaling Note: Do NOT scale from this drawing.