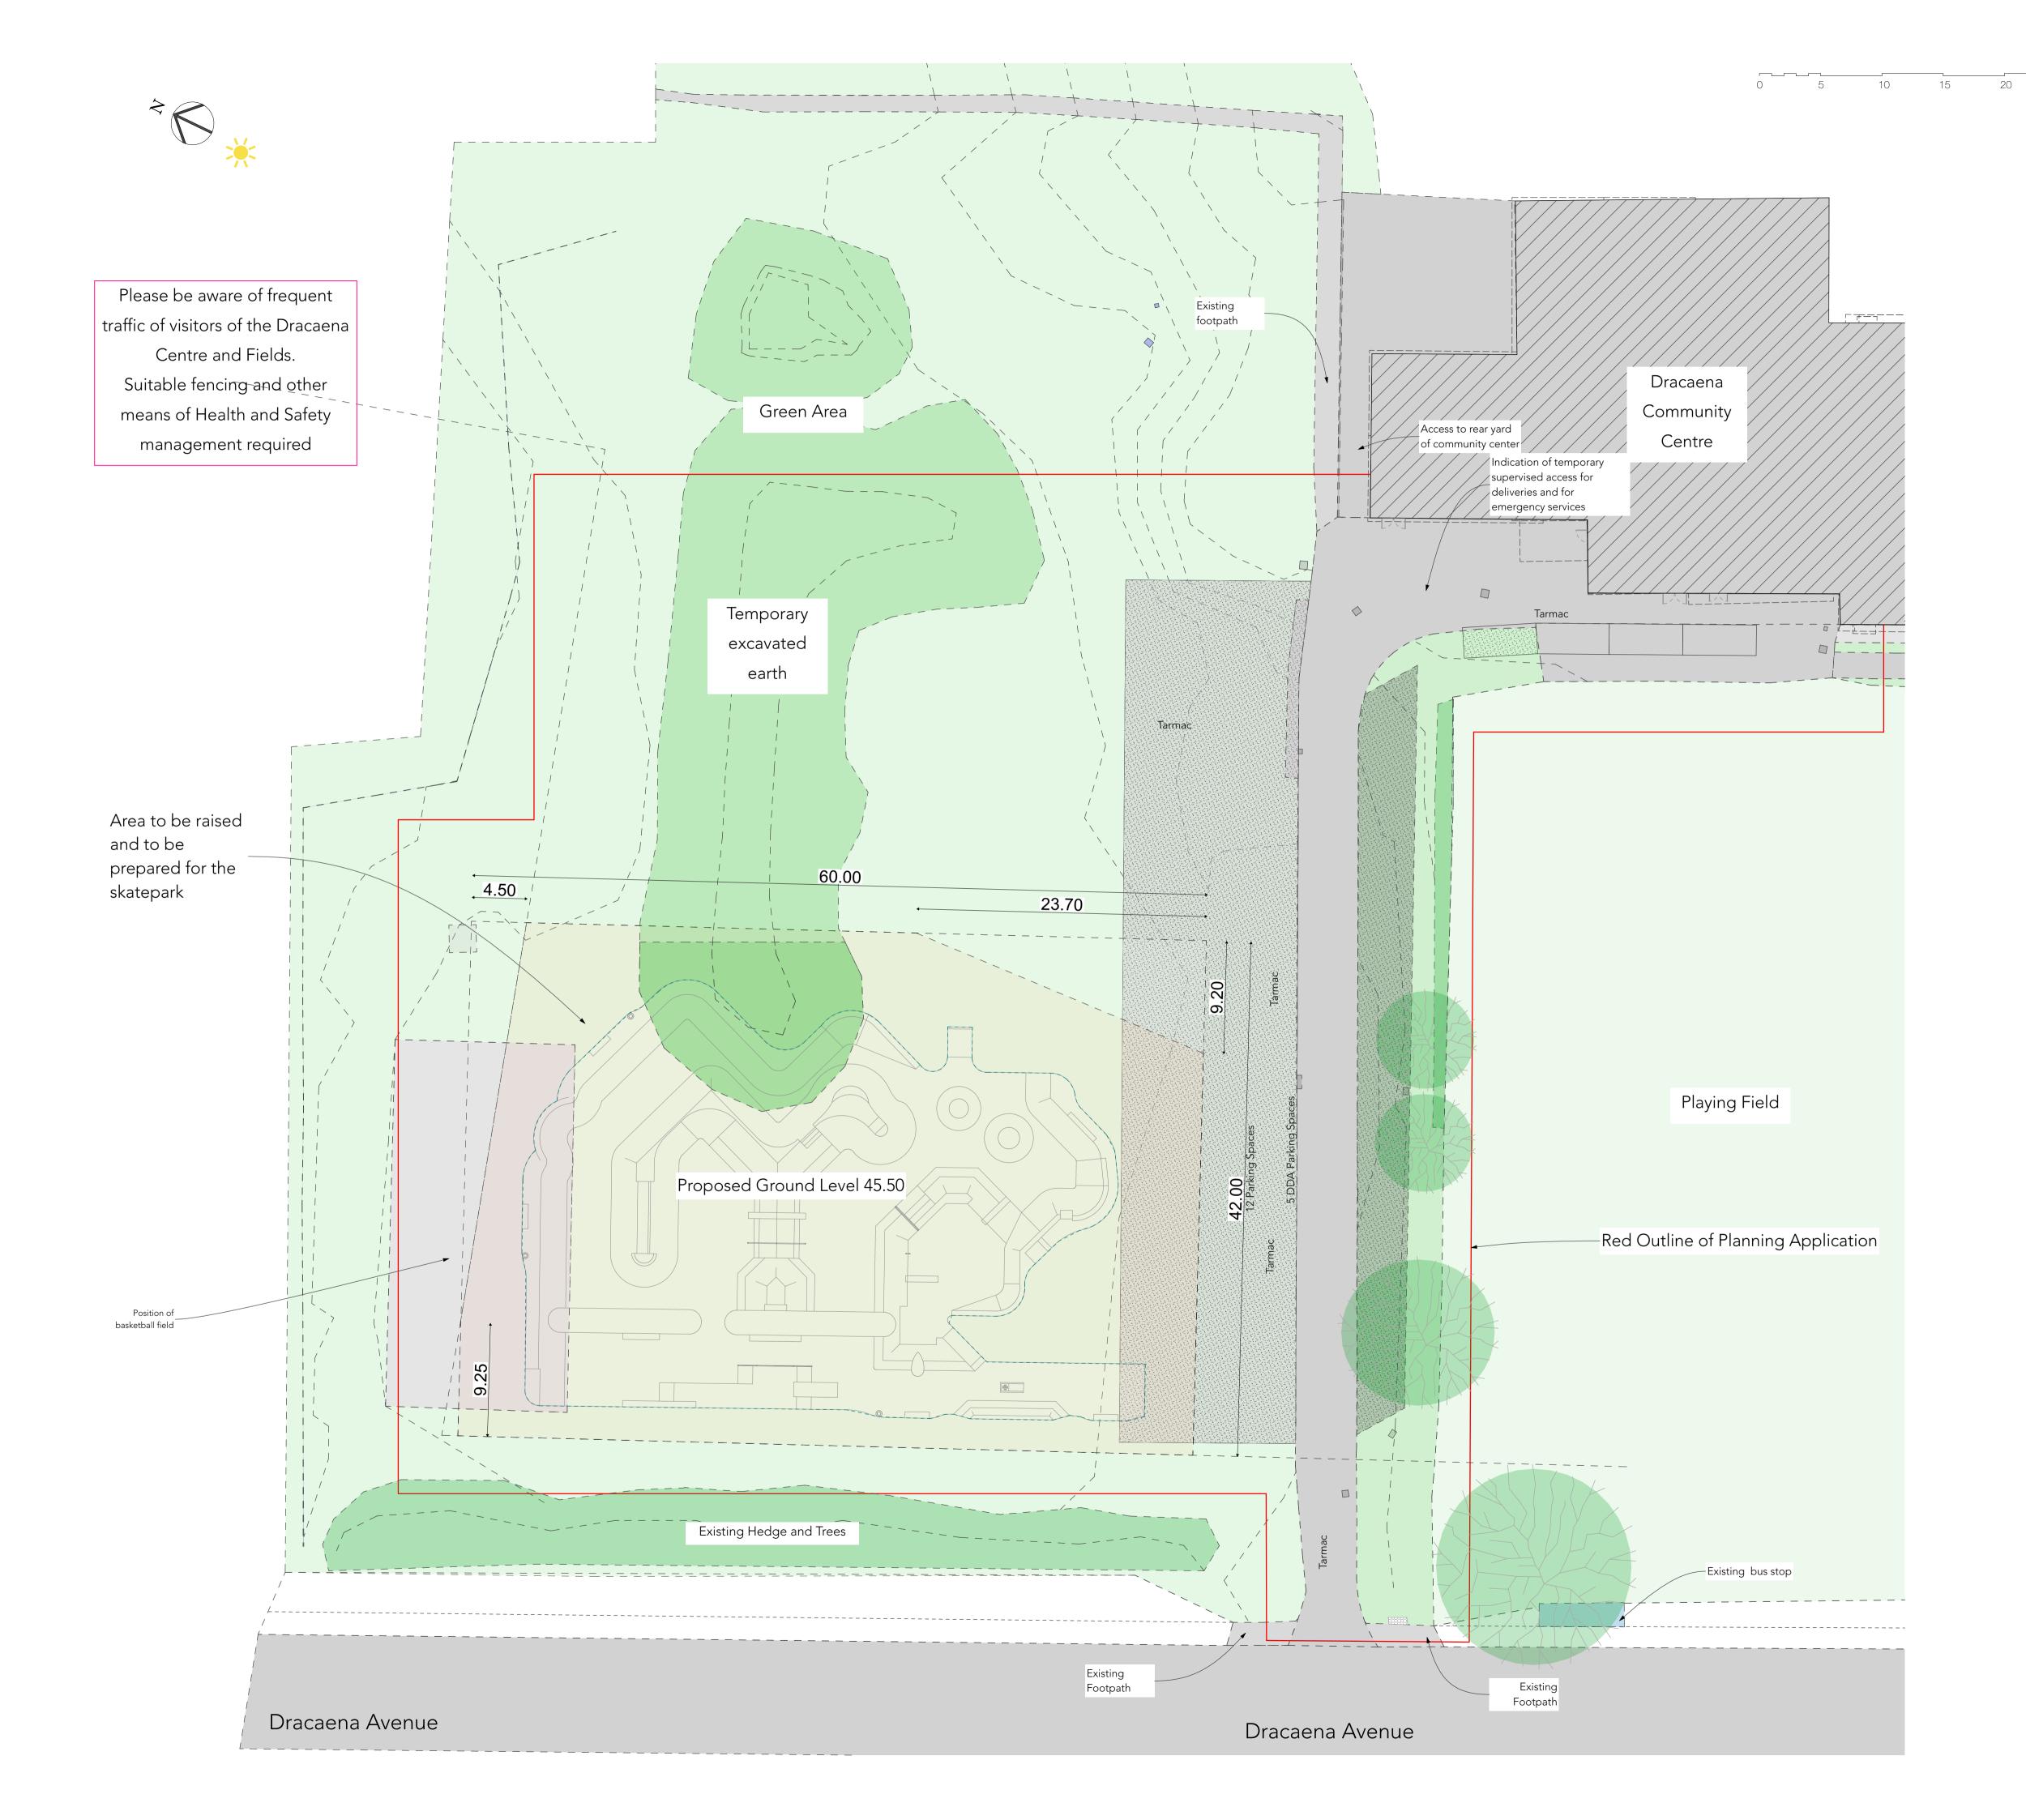

## Traffic Surfaces

Compacted Grass and Soil

Gravei

Permeable Paving Temporary Short Term Car Parking

Permeable Paving Pedestrian Path

Tactile Paving

Design Risks & Hazards: Please inspect the site before any work is carried out. There are services in the ground as well as overhead services on site.

project

Dracaena Centre Skatepark Preparation

Dracaena Centre Falmouth,

client

Falmouth Towncouncil

drawing 01-Existing, 06-Proposed

Site Plan

1:250