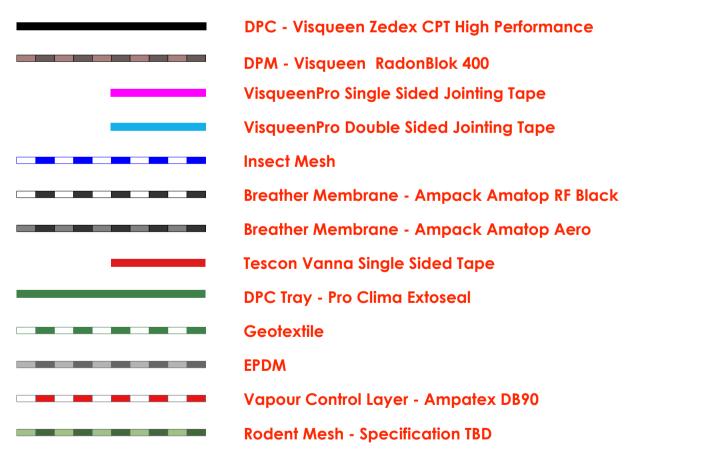

## **MEMBRANES KEY:**

All membranes are to be fully taped and lapped with proprietary tape as per the Architectural Specification and manufacturers standards and guidance.

300 mm