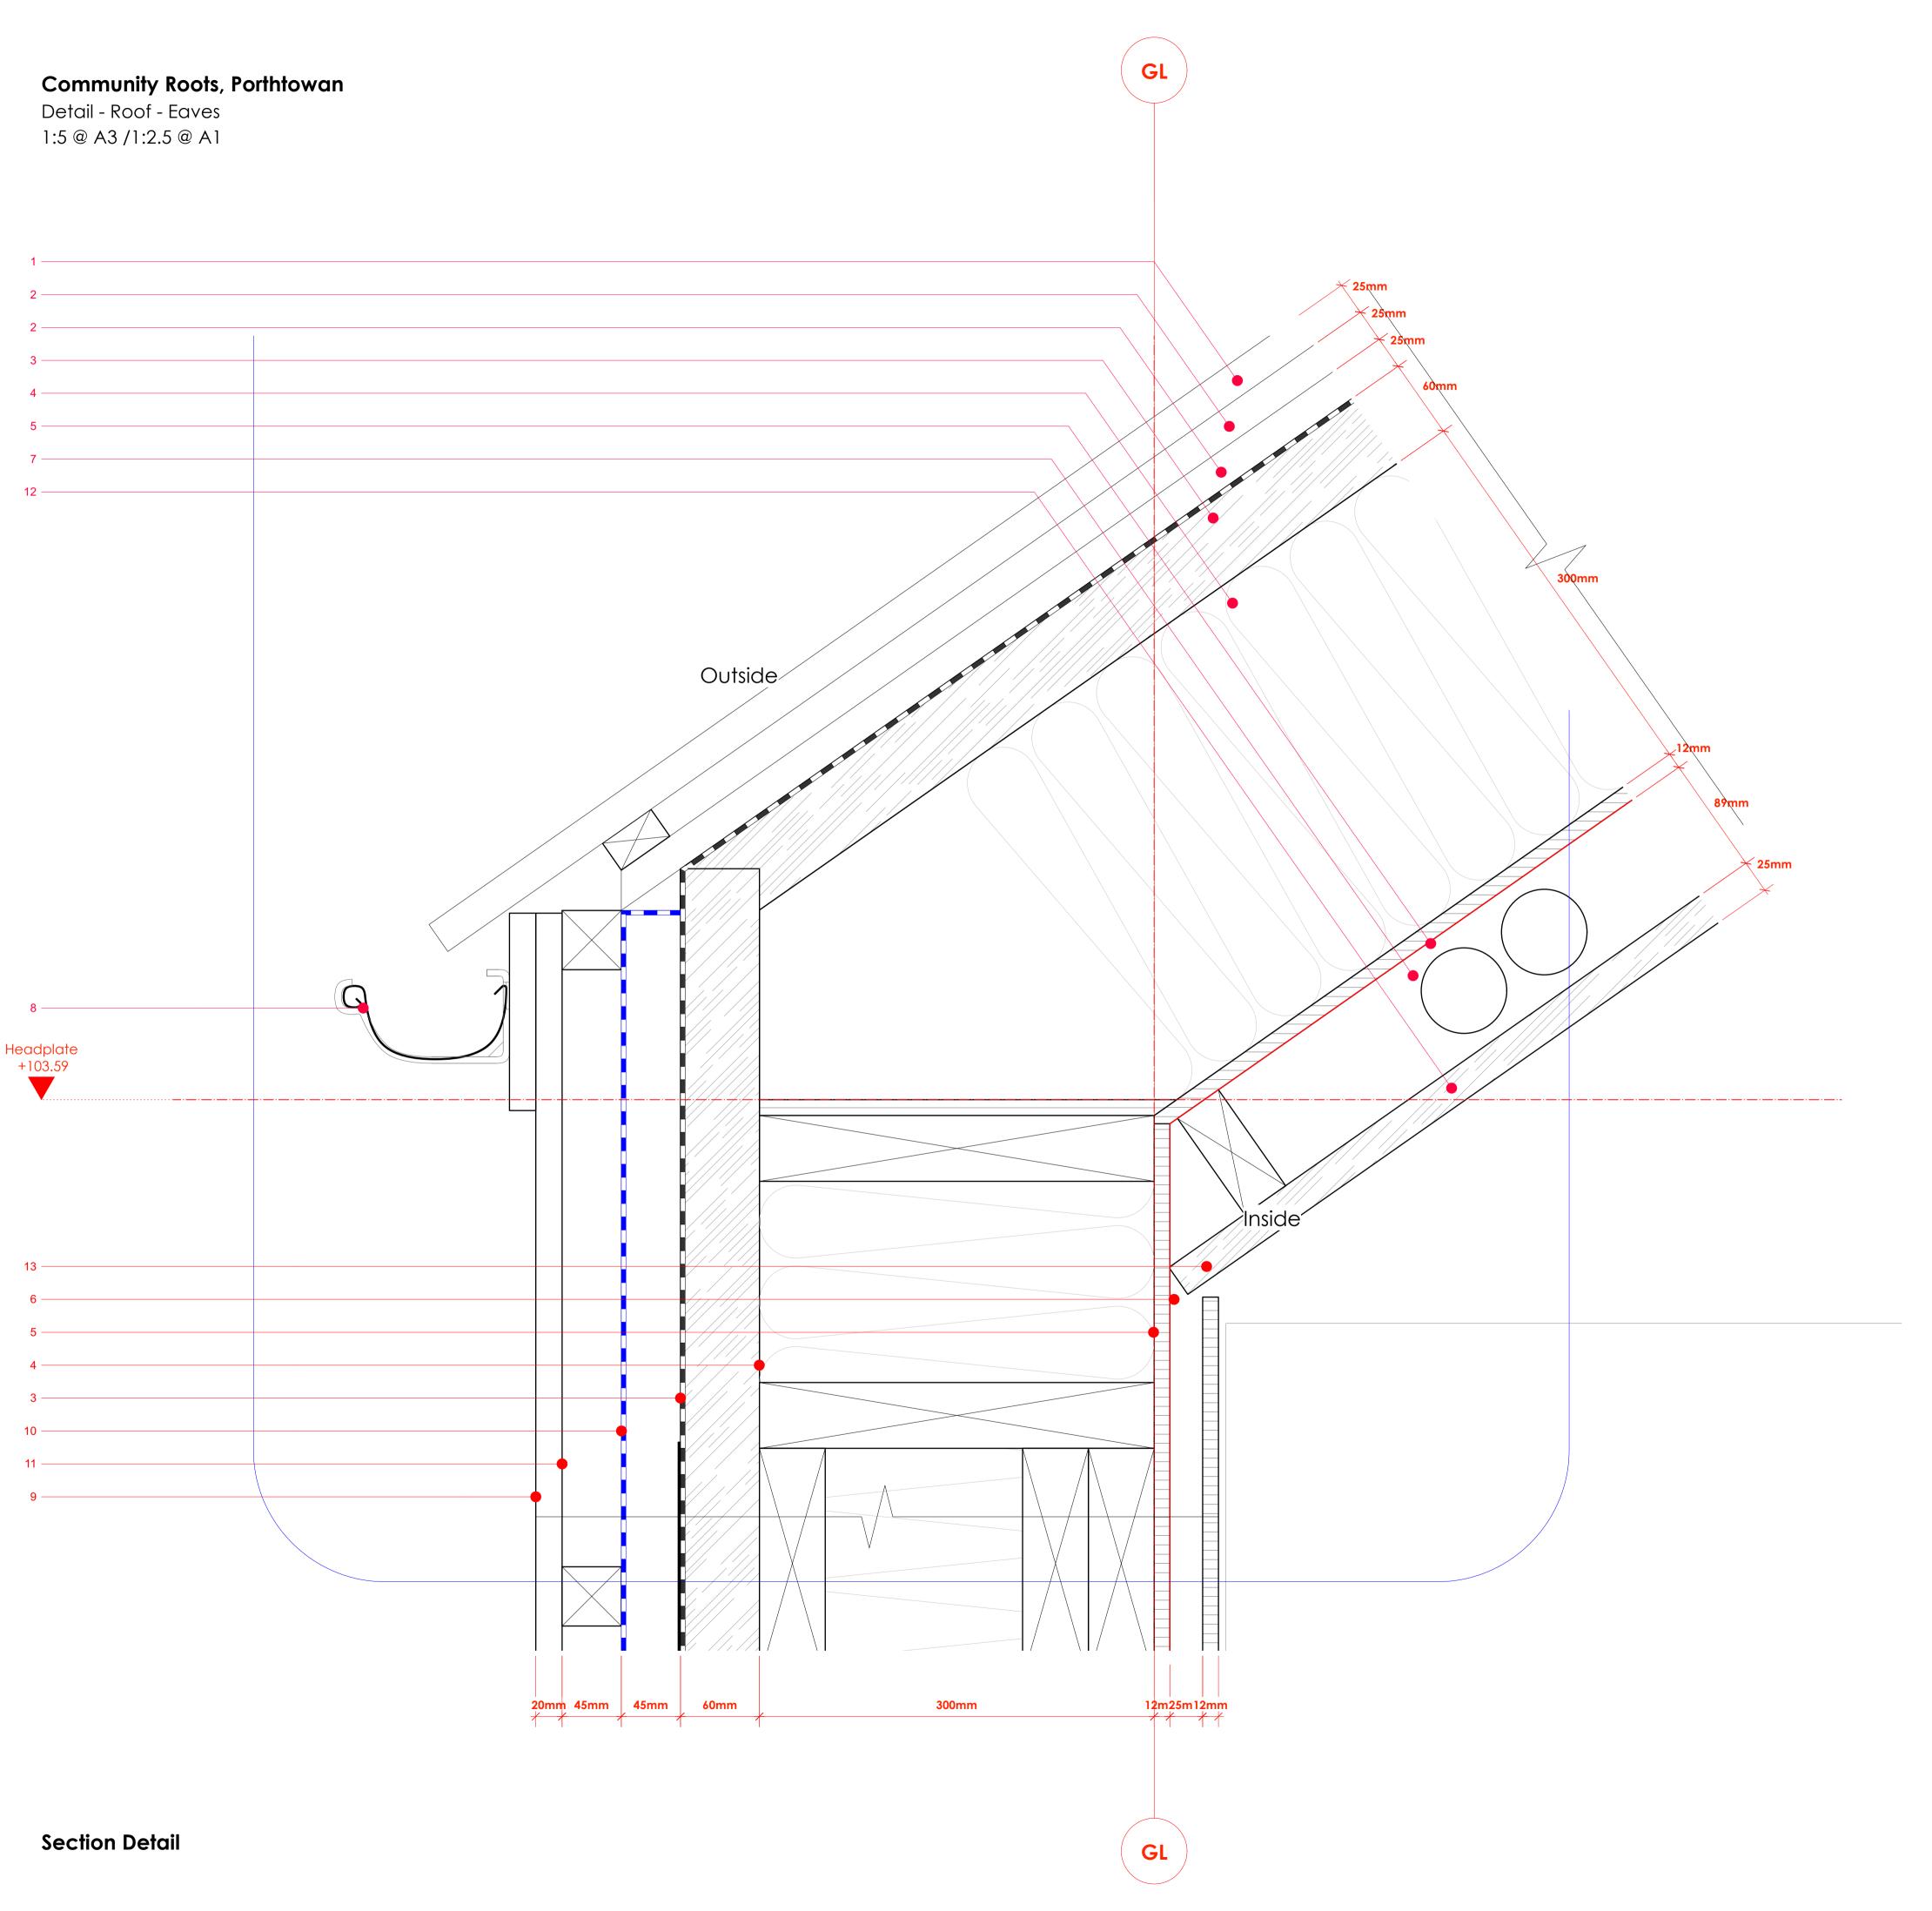

## Notes

- 1. Roof 13/3 Corrugated 0.7 Thick PVC Plastisol Coated Roof Sheet
- 2. Batten Roof 25 x 50mm Roofing batten
- 3. Insulation Wood Fibre Pavatex Isolair T&G Board 60mm
- 4. Insulation warmcel blown in cellulose
- 5. Timber Frame Sheathing Medite Smartply Airtight 12.5mm
- 6. Timber Frame M+E Service Void 25mm
- 7. Batten 25mm x 50mm To Create Service Void
- 8. Drainage RWG Gutter Lindab Dark Grey (to match windows)
- 9. Cladding Timber 20x65mm with 10mm gaps between boards Larch Vertical
- 10.Batten Treated Counter 45mm x 45mm Painted Black S/S Fixing @ 400 Centres
- 11.Batten Treated 45mm x 45mm Painted Black S/S Fixing @ 400 Centres
- 12. Finish Ceiling Wood Fibre Acoustic Ceiling 25 mm Heradesign
- 13. Timber Frame OSB 3 12mm fired treated

## **MEMBRANES KEY:**

All membranes are to be fully taped and lapped with proprietary tape as per the Architectural Specification and manufacturers standards and guidance.

300 mm