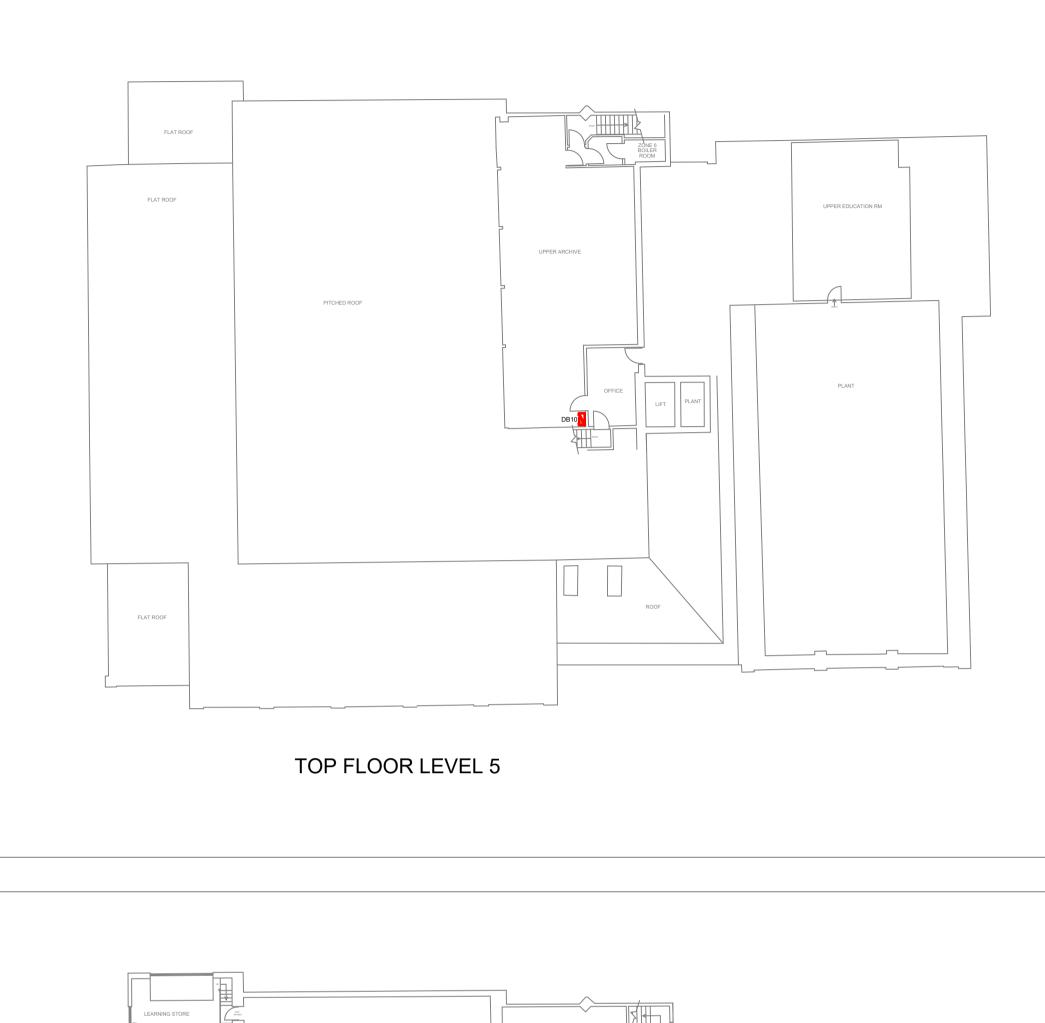

| TI       25008/2013       Tender Issue       MA       KA       MA         SCALED FROM.       S.       ALL DIMENSIONS SHOWN ARE IN         MILLIMENSIONS SHOWN ARE IN       STATED.       SUBJECTIVE       SUBJECTIVE         3.       ALL DIMENSIONS SHOWN ARE IN       MILLIMETERS UNLESS OTHERWISE         STATED.       TON DRAWING MUST BE READ IN       CONSULTANTS, SUB-CONSULTANTS AND ARCHITECTS PROJECT DRAWINGS.         3.       THIS DRAWING MUST BE READ IN       CONSULTANTS, SUB-CONSULTANTS AND ARCHITECTS PROJECT DRAWINGS.         TI       2508/2023       Tender Issue       MA       KA       MA         Revision       Drawings.       Drawings.       Drawings.       Drawings.         TI       2508/2023       Tender Issue       MA       KA       MA         Revision       Drawings.       Dra