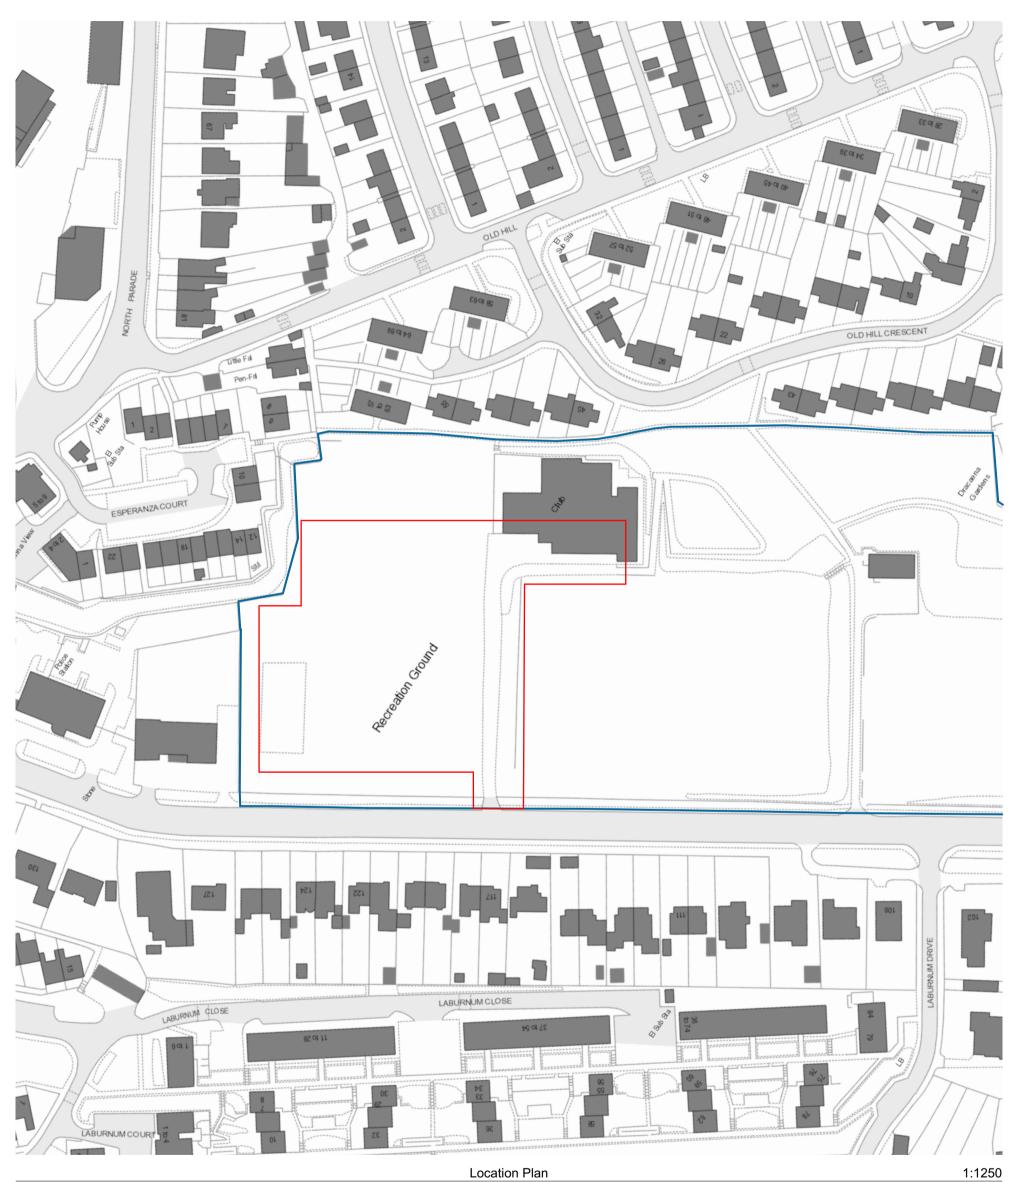

| - TLT | <b>ч</b> п |    |    |    |    |    |    |    |
|-------|------------|----|----|----|----|----|----|----|
| 0     | 5          | 10 | 20 | 30 | 40 | 50 | 60 | 70 |

| Dracaena Centre Skatepark Preparation | 01-Existing<br>Location Plan | Hormann<br>Architects                     | Studio2<br>Vern Creative<br>59-61 Killigrew Street<br>Falmouth<br>TR11 3PF |  |
|---------------------------------------|------------------------------|-------------------------------------------|----------------------------------------------------------------------------|--|
| Dracaena Centre Falmouth,             |                              | Curious . Smart . Creative RIBA # arb and | 01326 761 290                                                              |  |
| Technical Design                      | 1:1250 @ A3                  | project no. drawing no. date 19/02/2023   | rev checked<br>MH                                                          |  |