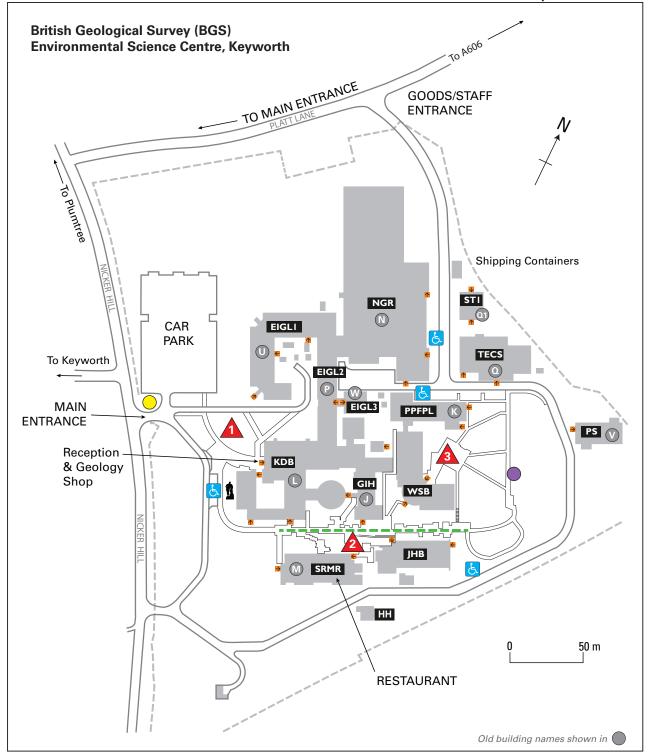

Schedule 1 - Keyworth Site Plan

## **BUILDINGS**

- EIGLI Environmental & Isotope Geotechnical Laboratories 1
  NERC Isotope Geoscience Laboratory
- **EIGL2** Environmental & Isotope Geotechnical Laboratories 2
- **EIGL3** Environmental & Isotope Geotechnical Laboratories 3
- GIH Geoscience Innovation Hub also includes;
  - IGS (International Geoscience Services Ltd)
  - HSE
  - ACAS
- HH Hanlon House
- JHB James Hutton Building
- KDB Kingsley Dunham Building also includes;
  - De La Beche Lecture Theatre
  - De La Beche Library
  - · Exhibition Area
  - Main Reception
- NGR National Geological Repository
- PS Publication Store
- PPFPL Physical Properties & Fluid Processes Laboratory
- SRMR Staff Restaurant & Meeting Rooms 1 to 4
- Store 1
- TECS Technical Engineering
- WSB William Smith Building
- bisabled parking ———— BGS site boundary
- Fire Assembly Point Road
- Hercules statue Footpath
  - Smoking only shelter Vaping only shelter