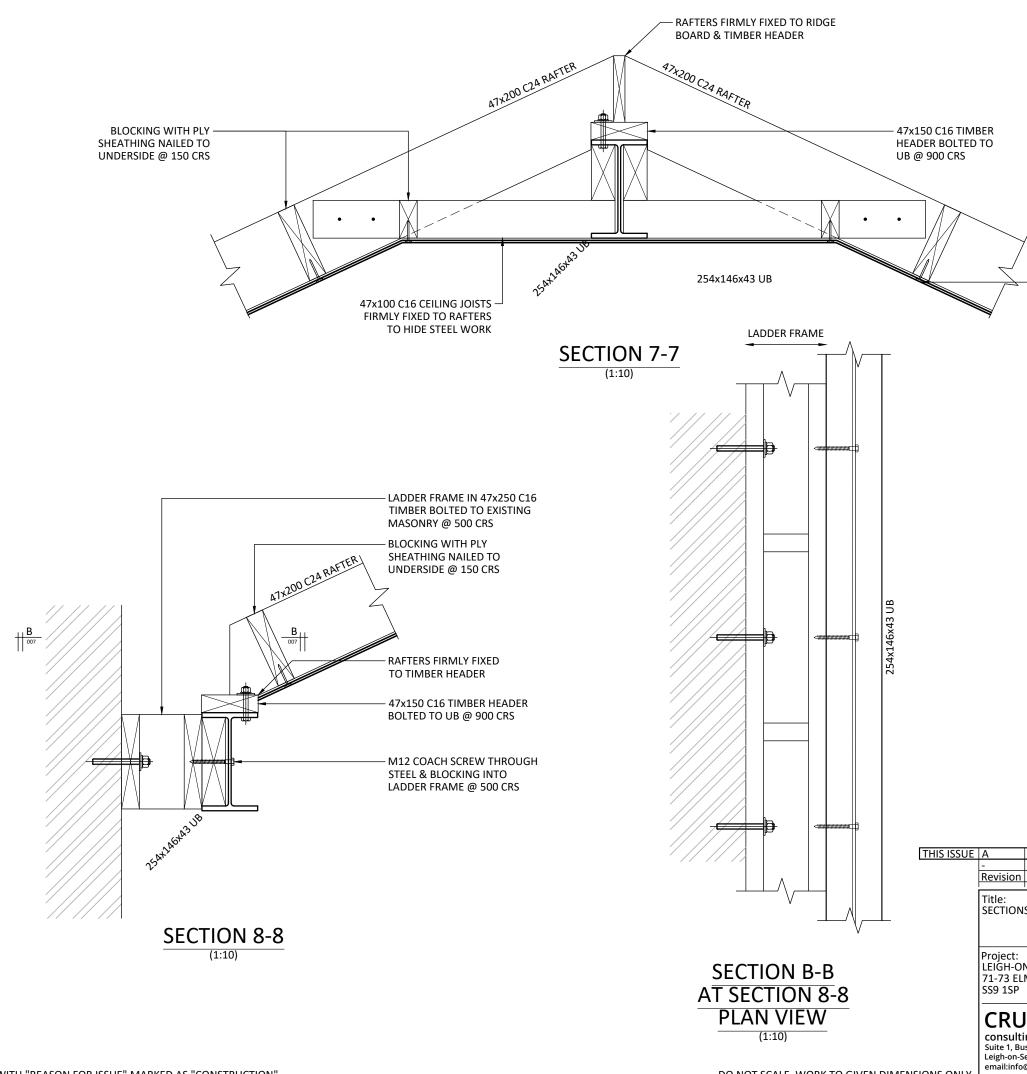

- 12mm PLY SHEATHING NAILED TO UNDERSIDE OF RAFTERS @ 150 CRS

|                                                                                                                      | CONSTRUCTION     | 31.07.19   | CONSTRUCTION ISSUE |                                                                                                        | OJF/CCW |         |
|----------------------------------------------------------------------------------------------------------------------|------------------|------------|--------------------|--------------------------------------------------------------------------------------------------------|---------|---------|
|                                                                                                                      | COMMENT          | 28.06.19   | FIRS               | ST ISSUE                                                                                               |         | OJF/CCW |
| ۱                                                                                                                    | Reason for Issue | Issue Date | Revision Notes     |                                                                                                        |         | DRŴ/CHK |
| NS & DETAILS 4                                                                                                       |                  |            |                    | Project N.o: 1823<br>Drawing N.o: 007<br>Drawn: OJF<br>Scale @ A3: A5 SI<br>DMMNSIONS MIT DO NOT SCALE |         | · · · · |
| DN-SEA COMMUNITY CENTRE<br>LM ROAD                                                                                   |                  |            |                    | Client:<br>LEIGH-ON-SEA TOWN COUNCIL                                                                   |         |         |
| JCIS DESIGNS LIMITED<br>ting civil & structural engineers<br>usiness Centre, 8 Madeira Avenue,<br>Sea Escary SS9 3EB |                  |            |                    |                                                                                                        |         |         |