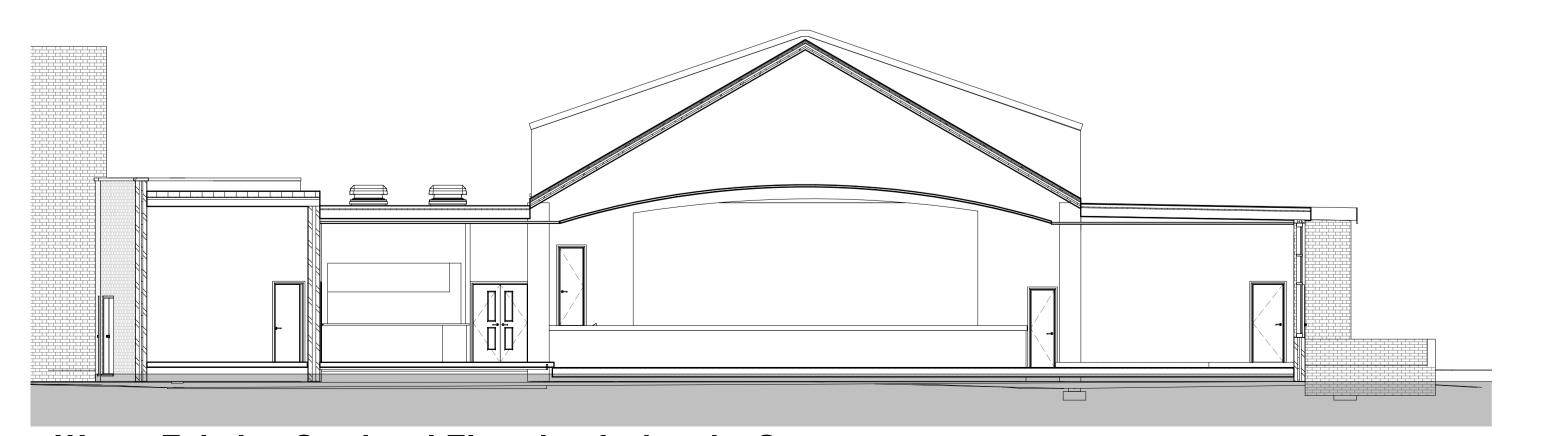

## North - Existing Elevation to Public Footpath

1:100

West - Existing Sectional Elevation facing the Stage

Copyright: of this drawing is vested in the Architect and it must not be copied or reproduced without consent. Printing: Please note that paper prints of this drawing may not be an accurate reproduction of the given scale. Key dimensions are noted for reference. Purpose: Unless marked as such drawing should not be used for Construction purposes. Detailed setting out drawings will need to be supplied for Tender and Construction purposes. Figured dimensions only are to be taken from this drawing. All Dimensions and Levels are to be checked on site, prior to commencement. All contractors are to be responsible for taking and checking all dimensions relative to their work. Dimensions are in millimetres unless otherwise stated. bpArchitecture are to be advised of any variation between drawings and site conditions. CoOrdination This drawings is to be read in conjunction with all other consultant's drawings, specifications and

**Existing Elevations** 

Package 1 General Arrangement

RIBA Stage 4: Techncial Design

Scale @AI 1:100

September 2020

20-051-BPA-CH-00-DR- A0-005 P 3