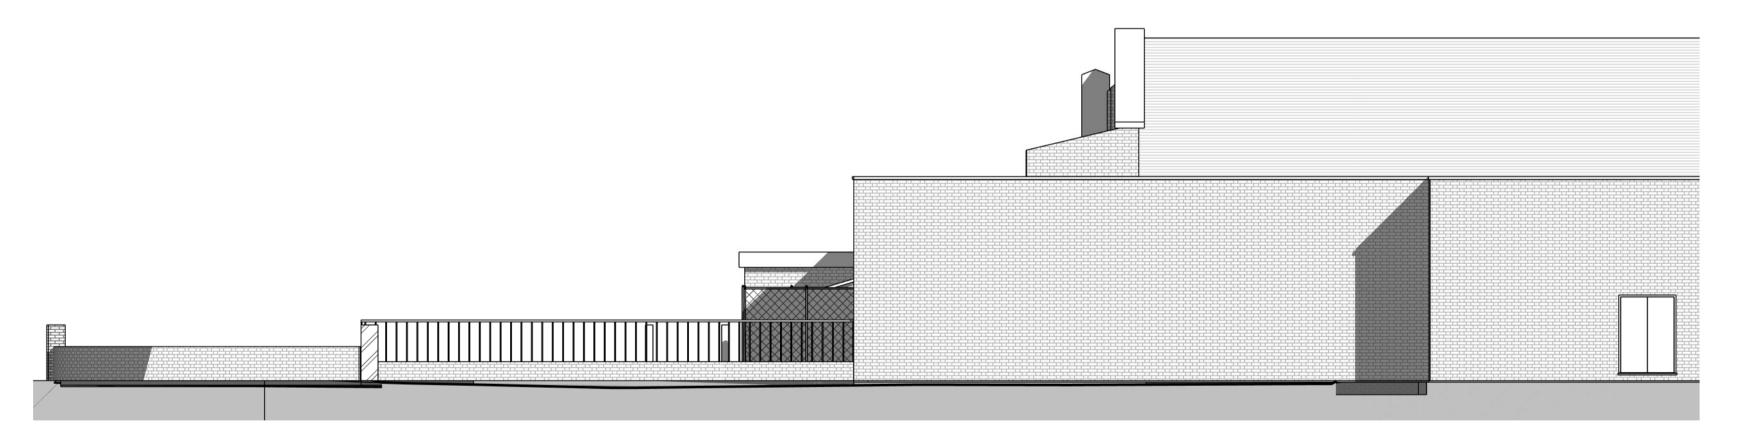

South - Existing Side Elevation to Car Park

1:100

East - Existing Rear Elevation to Car Park

## North - Existing Elevation to Public Footpath

1:100

West - Existing Sectional Elevation facing the Stage

Copyright: of this drawing is vested in the Architect and it must not be copied or reproduced without consent. Printing: Please note that paper prints of this drawing may not be an accurate reproduction of the given scale. Key dimensions are noted for reference. Purpose: Unless marked as such drawing should not be used for Construction purposes. Detailed setting out drawings will need to be supplied for Tender and Construction purposes. Figured dimensions only are to be taken from this drawing. All Dimensions and Levels are to be checked on site, prior to commencement. All contractors are to be responsible for taking and checking all dimensions relative to their work. Dimensions are in millimetres unless otherwise stated. bpArchitecture are to be advised of any variation between drawings and site conditions. CoOrdination This drawings is to be read in conjunction with all other consultant's drawings, specifications and

**Existing Elevations** 

Package 1 General Arrangement

RIBA Stage 4: Techncial Design

Scale @AI 1:100

September 2020

20-051-BPA-CH-00-DR- A0-005 P 3