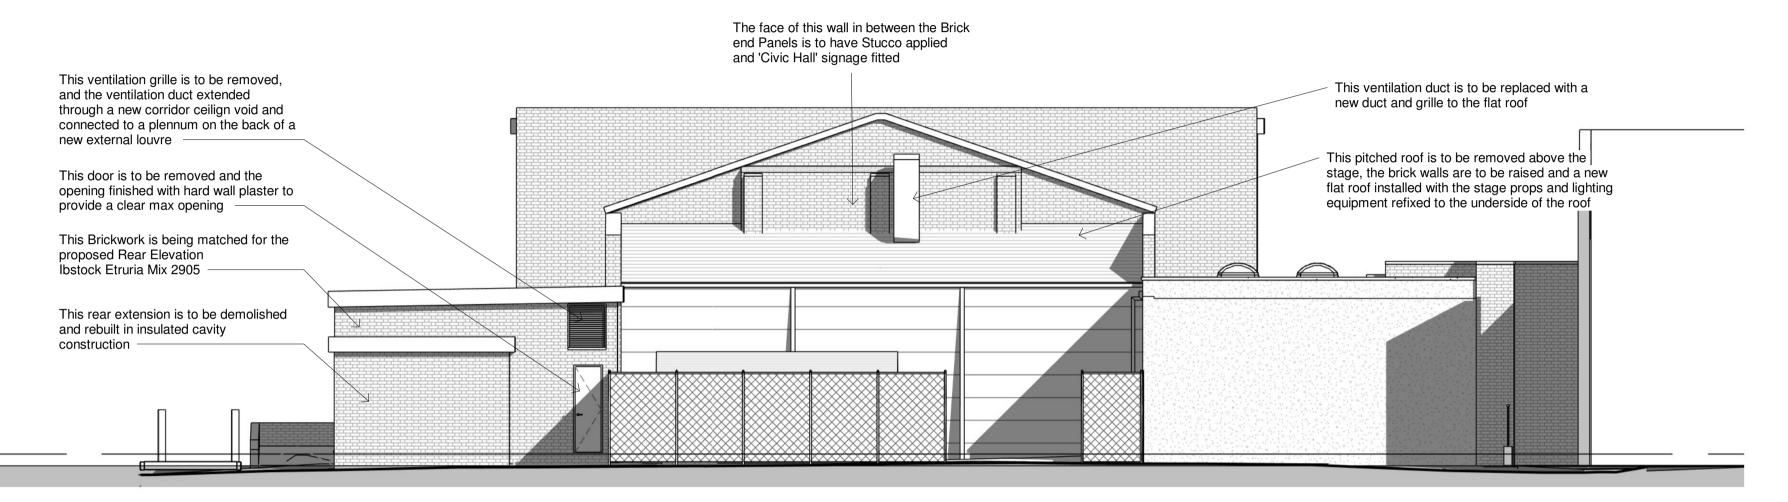

South - Existing Side Elevation to Car Park

1:100

East - Existing Rear Elevation to Car Park

## North - Existing Elevation to Public Footpath

1:100

West - Existing Sectional Elevation facing the Stage

Copyright: of this drawing is vested in the Architect and it must not be copied or reproduced without consent. Printing: Please note that paper prints of this drawing may not be an accurate reproduction of the given scale. Key dimensions are noted for reference. Purpose: Unless marked as such drawing should not be used for Construction purposes. Detailed setting out drawings will need to be supplied for Tender and Construction purposes. Figured dimensions only are to be taken from this drawing. All Dimensions and Levels are to be checked on site, prior to commencement. All contractors are to be responsible for taking and checking all dimensions relative to their work. Dimensions are in millimetres unless otherwise stated. bpArchitecture are to be advised of any variation between drawings and site conditions. CoOrdination This drawings is to be read in conjunction with all other consultant's drawings, specifications and

**Existing Elevations** 

Package 1 General Arrangement

RIBA Stage 4: Techncial Design

Scale @AI 1:100

September 2020

20-051-BPA-CH-00-DR- A0-005 P 3