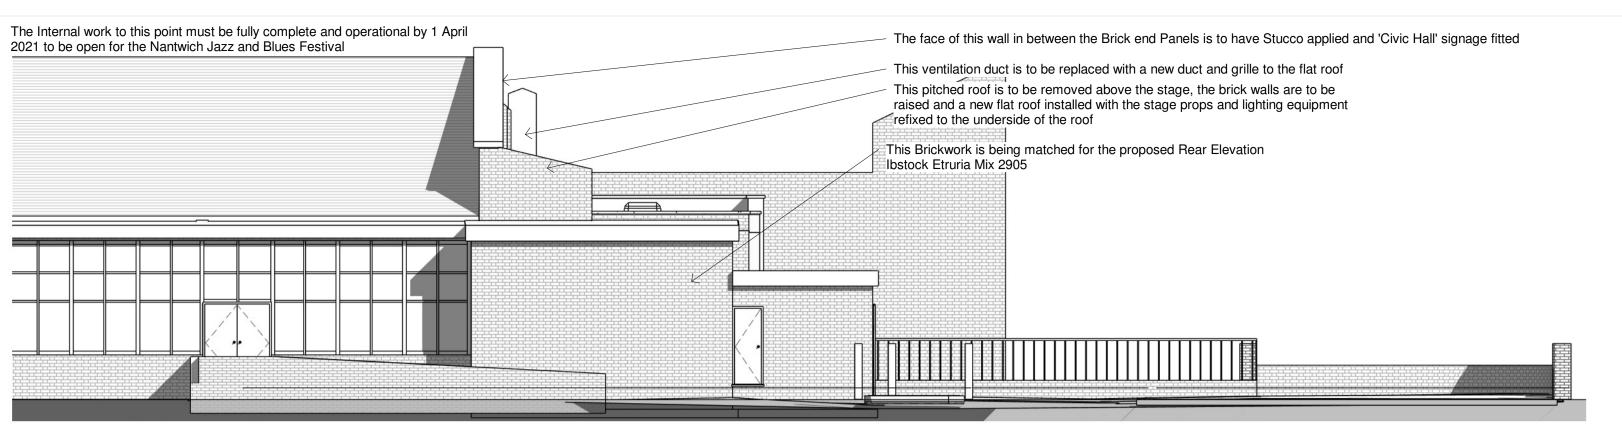

South - Existing Side Elevation to Car Park

1:100

East - Existing Rear Elevation to Car Park

## North - Existing Elevation to Public Footpath

1:100

West - Existing Sectional Elevation facing the Stage

Copyright: of this drawing is vested in the Architect and it must not be copied or reproduced without consent. Printing: Please note that paper prints of this drawing may not be an accurate reproduction of the given scale. Key dimensions are noted for reference. Purpose: Unless marked as such drawing should not be used for Construction purposes. Detailed setting out drawings will need to be supplied for Tender and Construction purposes. Figured dimensions only are to be taken from this drawing. All Dimensions and Levels are to be checked on site, prior to commencement. All contractors are to be responsible for taking and checking all dimensions relative to their work. Dimensions are in millimetres unless otherwise stated. bpArchitecture are to be advised of any variation between drawings and site conditions. CoOrdination This drawings is to be read in conjunction with all other consultant's drawings, specifications and

**Existing Elevations** 

Package 1 General Arrangement

RIBA Stage 4: Techncial Design

Scale @AI 1:100

September 2020

20-051-BPA-CH-00-DR- A0-005 P 3