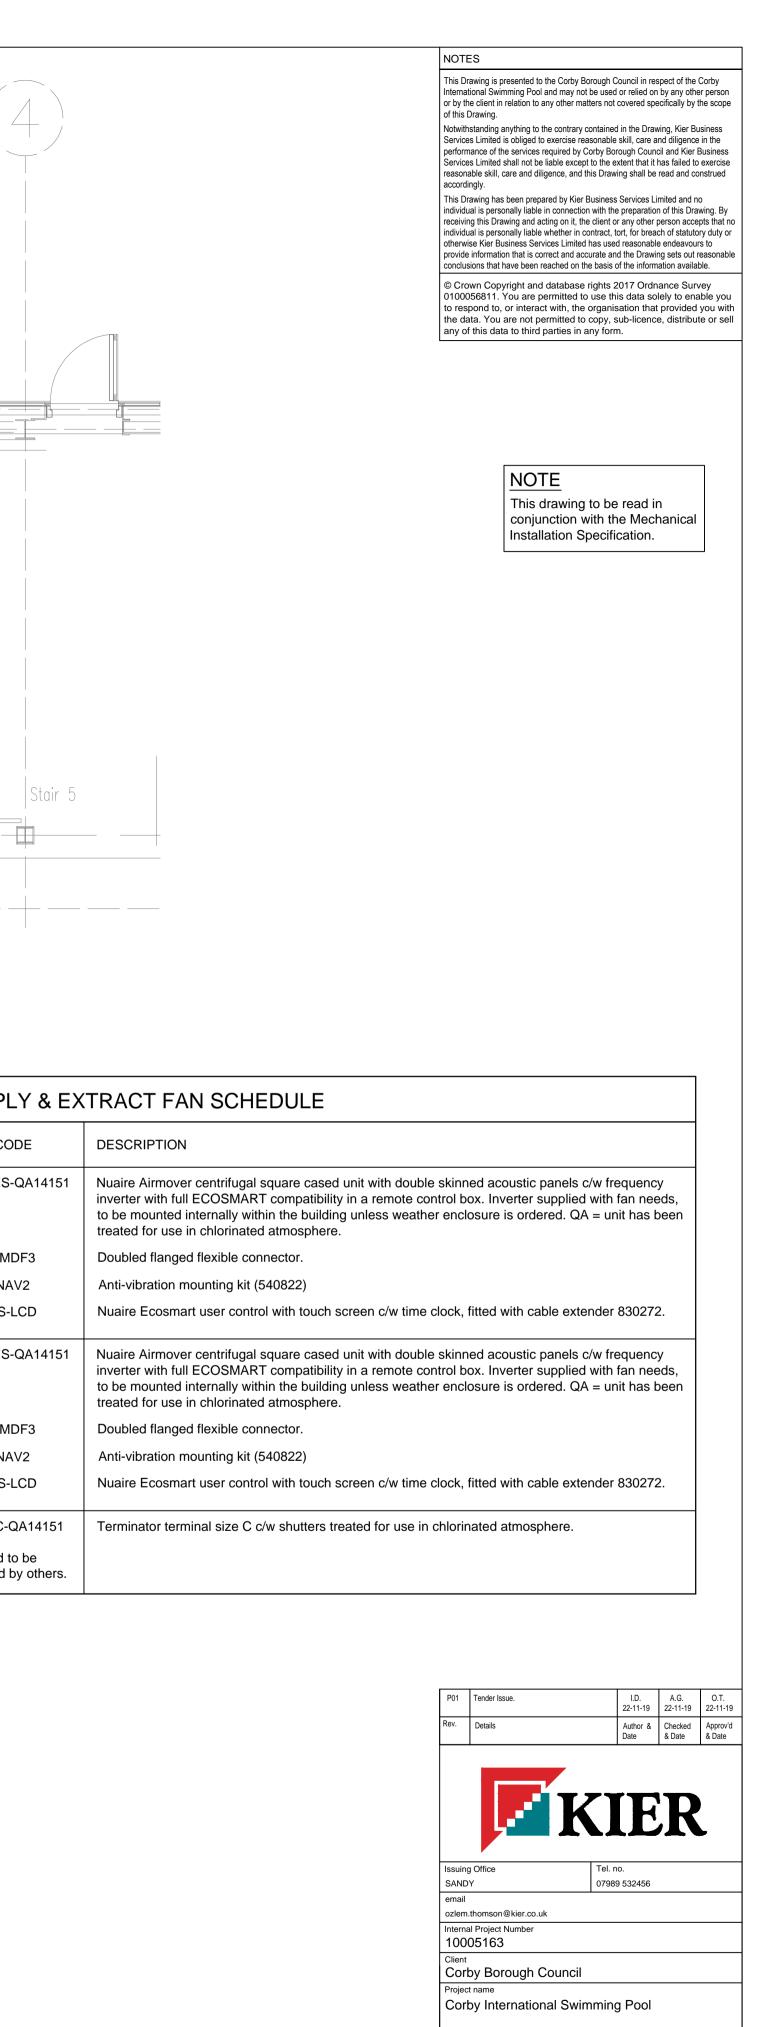

## **SECTION A-A**

|                  |            |        | SUPPL                                               |
|------------------|------------|--------|-----------------------------------------------------|
| RADIATOR<br>REF. | LOCATION   | MAKE   | со                                                  |
| EF-01            | Zone 3     | NUAIRE | AM43ES-                                             |
|                  |            |        |                                                     |
|                  |            |        | AME                                                 |
|                  |            |        | NA                                                  |
|                  |            |        | ES-L                                                |
| SF-01            | Plant Room | NUAIRE | AM43ES-                                             |
|                  |            |        | AME                                                 |
|                  |            |        | NA                                                  |
|                  |            |        | ES-L                                                |
| RC01             |            |        | TRTS-C-C<br><u>Note</u><br>Upstand to<br>provided b |