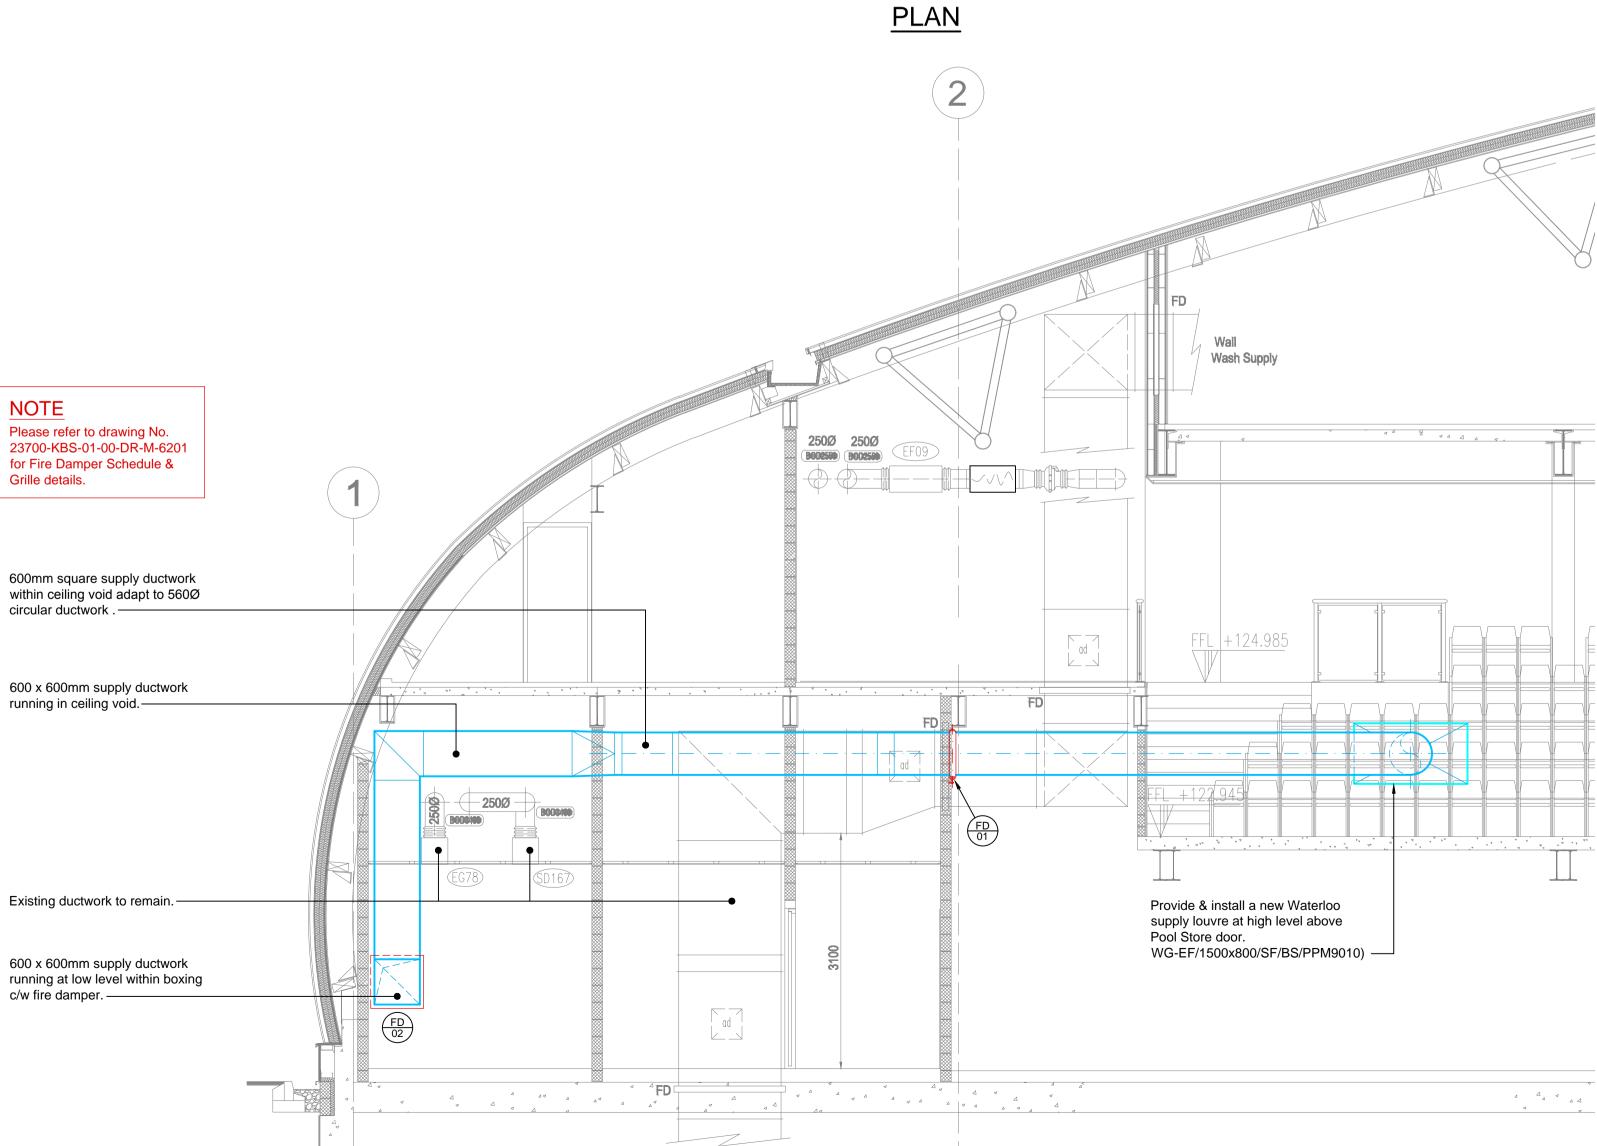

## **SECTION A-A**

|                  |            |        | SUPPL                                               |
|------------------|------------|--------|-----------------------------------------------------|
| RADIATOR<br>REF. | LOCATION   | MAKE   | со                                                  |
| EF-01            | Zone 3     | NUAIRE | AM43ES-                                             |
|                  |            |        |                                                     |
|                  |            |        | AME                                                 |
|                  |            |        | NA                                                  |
|                  |            |        | ES-L                                                |
| SF-01            | Plant Room | NUAIRE | AM43ES-                                             |
|                  |            |        | AME                                                 |
|                  |            |        | NA                                                  |
|                  |            |        | ES-L                                                |
| RC01             |            |        | TRTS-C-C<br><u>Note</u><br>Upstand to<br>provided b |