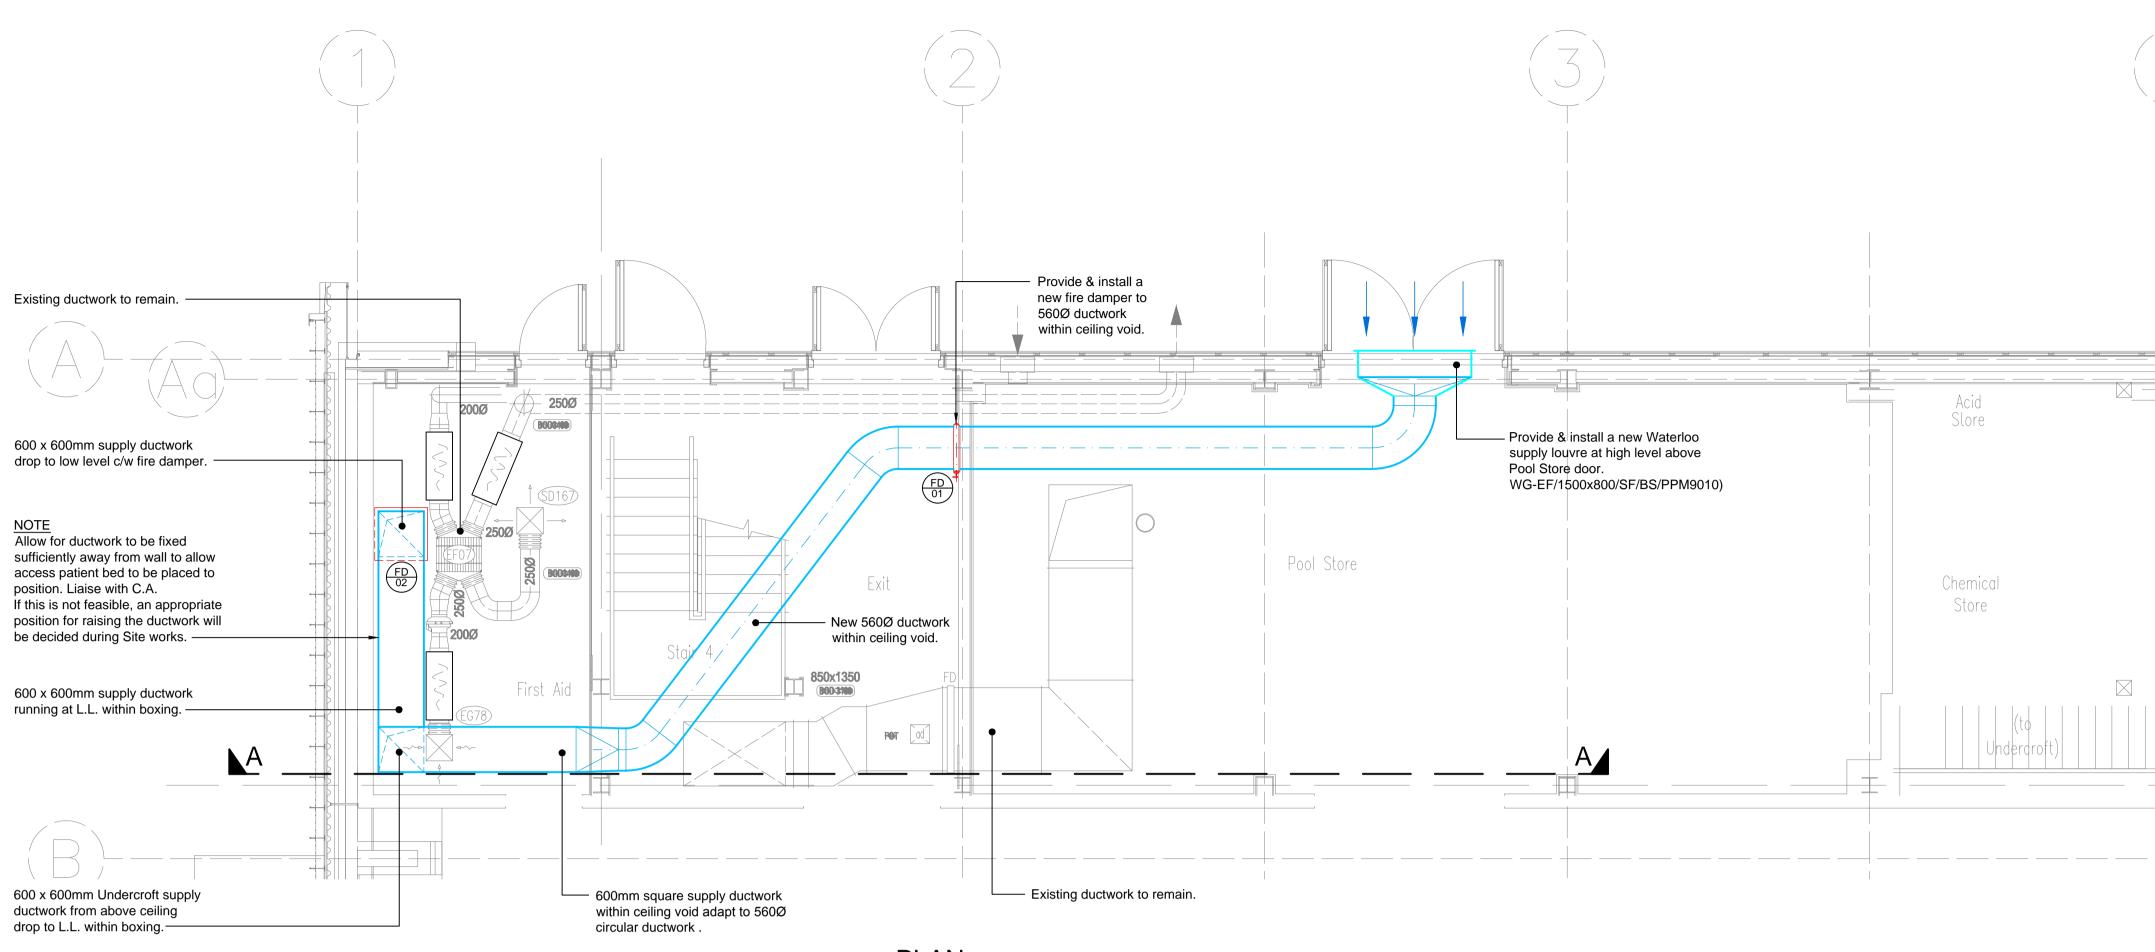

## **SECTION A-A**

|                  |            |        | SUPPL                                               |
|------------------|------------|--------|-----------------------------------------------------|
| RADIATOR<br>REF. | LOCATION   | MAKE   | со                                                  |
| EF-01            | Zone 3     | NUAIRE | AM43ES-                                             |
|                  |            |        |                                                     |
|                  |            |        | AME                                                 |
|                  |            |        | NA                                                  |
|                  |            |        | ES-L                                                |
| SF-01            | Plant Room | NUAIRE | AM43ES-                                             |
|                  |            |        | AME                                                 |
|                  |            |        | NA                                                  |
|                  |            |        | ES-L                                                |
| RC01             |            |        | TRTS-C-C<br><u>Note</u><br>Upstand to<br>provided b |