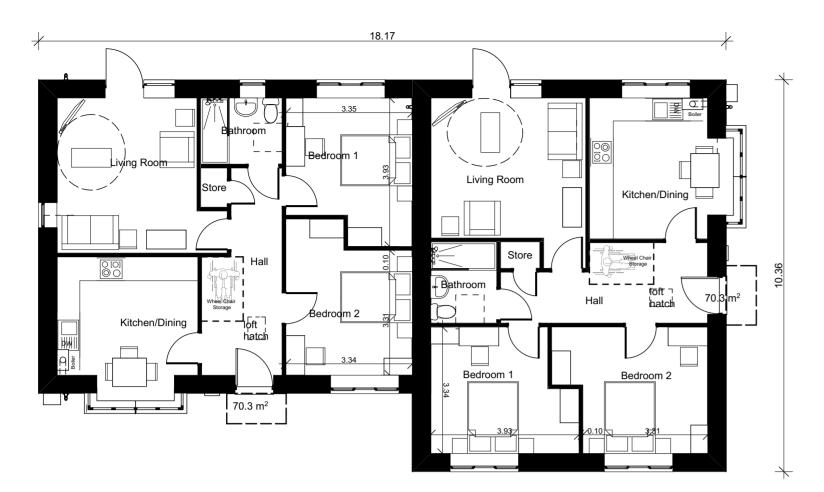

**Ground Floor Plan** 

Front Elevation

Rear Elevation

Side Elevation

Side Elevation

Plot numbers 17,18

40

50m

30

| Project:     | Cheltenham Road, Corby |
|--------------|------------------------|
| Status:      | Planning               |
| Client:      | Corby Borough Council  |
| Sheet title: | House Type DD1         |
| Scale:       | 1:100 @ A2             |
| Date:        | 20/03/2018             |
| Drawn:       | GW/SA                  |
| Checked:     | JR                     |
| Ref:         | 41232/007A             |