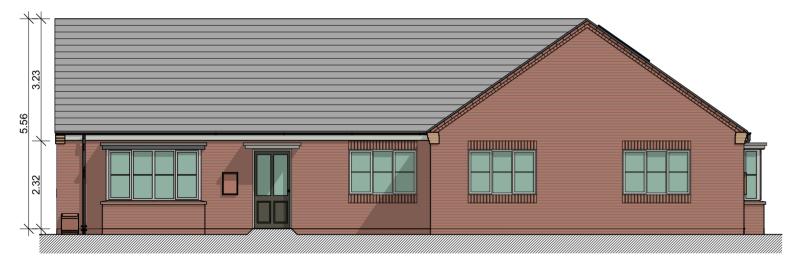

**Ground Floor Plan** 

Front Elevation

Rear Elevation

Side Elevation

Side Elevation

Plot numbers 17,18

40

50m

30

| Project:     | Cheltenham Road, Corby |
|--------------|------------------------|
| Status:      | Planning               |
| Client:      | Corby Borough Council  |
| Sheet title: | House Type DD1         |
| Scale:       | 1:100 @ A2             |
| Date:        | 20/03/2018             |
| Drawn:       | GW/SA                  |
| Checked:     | JR                     |
| Ref:         | 41232/007A             |