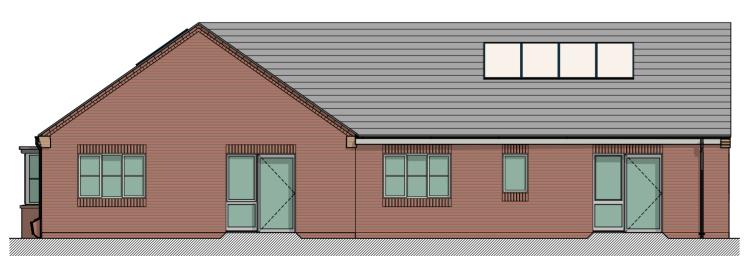

**Ground Floor Plan** 

Front Elevation

Rear Elevation

Side Elevation

Side Elevation

Plot numbers 17,18

40

50m

30

| Project:     | Cheltenham Road, Corby |
|--------------|------------------------|
| Status:      | Planning               |
| Client:      | Corby Borough Council  |
| Sheet title: | House Type DD1         |
| Scale:       | 1:100 @ A2             |
| Date:        | 20/03/2018             |
| Drawn:       | GW/SA                  |
| Checked:     | JR                     |
| Ref:         | 41232/007A             |