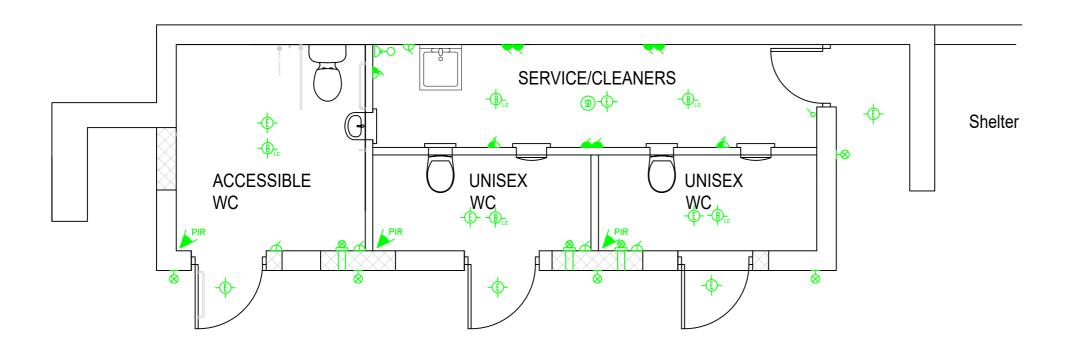

Notes

Services Legend: Security: One gang, one way switch.  $\odot$ Bell push. One gang, two way switch. Battery operated chimes. A One gang, one way switch Smoke detector (Mains operated **(SD)** with neon warning light. and interconnected) Pull switch. PIR Sensor Fused spur with flex outlet (0) Carbon Monoxide Detector HD Fused spur 1200mm above **Heat Detector** finish floor level Door Entry (DE) Location of panel heater Thermostat 1 High level isolating switch fused spur with neon warning light. TV point. One gang, one way switch Telephone point  $\triangleleft$ for loft space with neon light sky Pendant light fitting assembly. Sky Low energy Bulkhead light fitting assembly. Sky Plus Ventilation: Emergency light fitting assembly. Extract fan - wall mounted. Wall light fitting. Extract fan - ceiling mounted. 8 External light fitting. Extract fan - ceiling mounted **®** Bulkhead light. to MVHR unit Batten light fitting assembly HT Humidistat in loft. Water Heating: Wall Unit Lighting Blanking plate - for light fittings. (HWSC) Hot water cylinder & Blanking plate. Single unswitched socket outlet. Immersion heater. Singlel switch socket outlet. ₽ Water heater Double switch socket outlet. Immersion heater switch. Single unswitched socket outlet for lighting. Space Heating: Shaver socket. Electric Towel rail. Low level socket with fused Radiator. spur above worktop. Storage heater - electric.

Electric cables must not be covered by the floor insulation unless cable rated

Combi heater

Wall fan heater.

Kickspace heater.

Fused switched spur unit. Off

peak (storage & combi heaters)

MVHR

45amp cooker switch

Split load consumer unit.

Electric shower pump.

Electricity meter.

Services:

Gas meter.

Plumbing:

External tap.

Gas point.

Switches amd socket outlets for lighting and other equipment to be at appropriate heights between 450mm and 1200mm from finished floor level in accordance with Part M1 Accessible switches and socket outlets in the dwelling. Kitchen sockets above worktops to be 1200mm above FFL. Electrics on party walls to be surface mounted or fitted in accordance with robust standard detail ref: E-WT-2 (subject to confirmation on site)