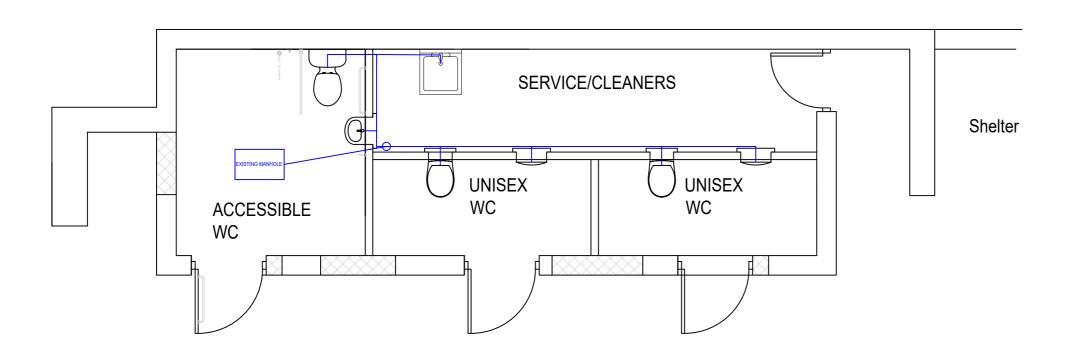

Revisions

Ref Date Revision Detail 0 XX.XX.XXXX Original

PERRANZABULOE PARISH COUNCIL

Property Address

DROSKYN POINT TOILETS

Drawing Title

PROPOSED SERVICES PLAN

CH19468