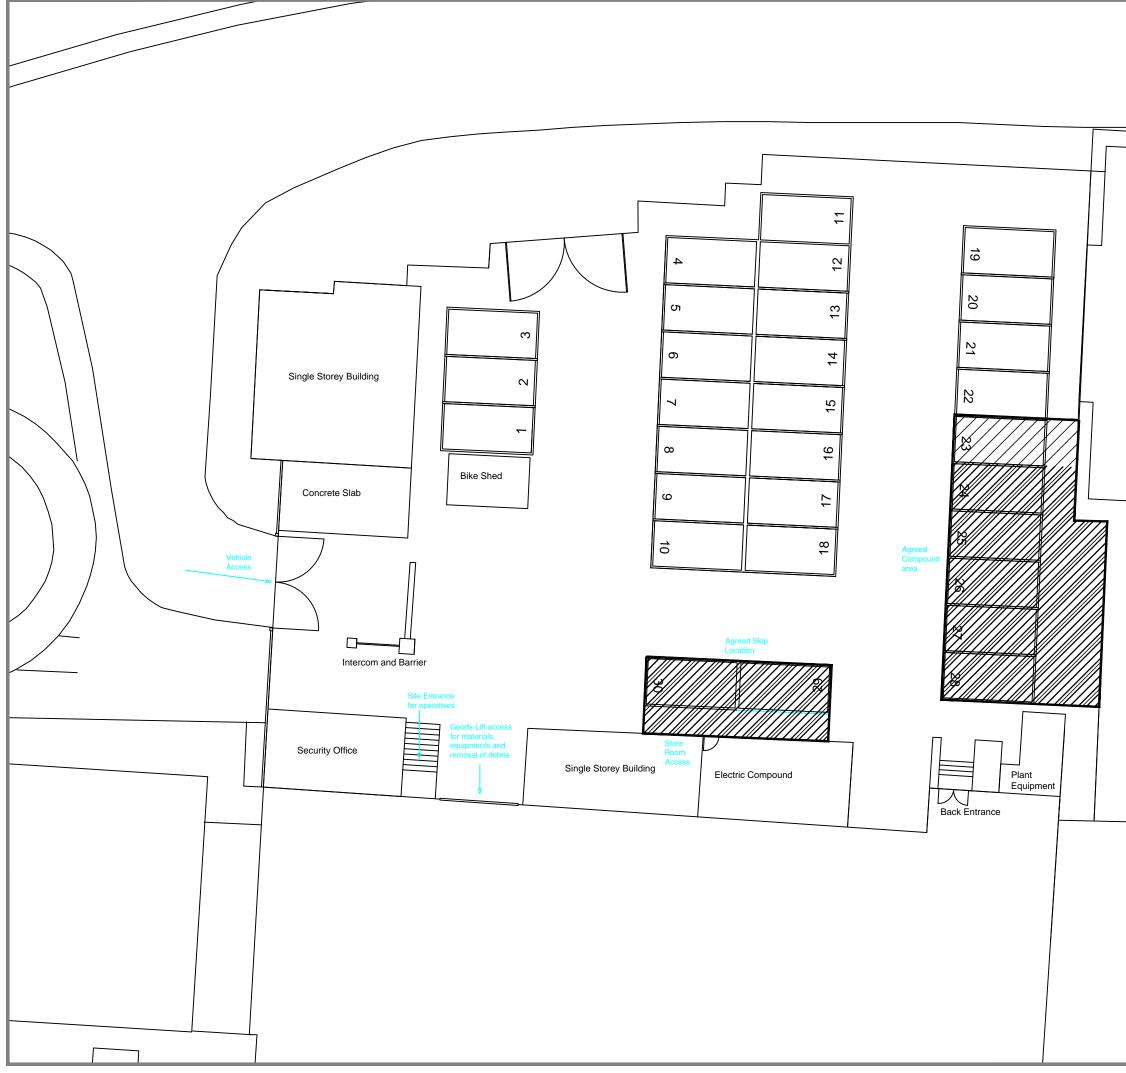

|   | Revision                                                                                | Details        |               |             | Name and Dc  |
|---|-----------------------------------------------------------------------------------------|----------------|---------------|-------------|--------------|
|   | Address / Scheme<br>World Museum Liverpool<br>Willliam Brown Street<br>Liverpool L3 8EN |                |               |             |              |
|   | Title                                                                                   | Compound       | Access Arra   | angeme      | ents         |
|   | Floor                                                                                   | Car Park       |               |             |              |
|   |                                                                                         | Drawing<br>- 1 | Number<br>/02 |             | Revisic      |
|   |                                                                                         | Scale          | Date          | Drawn       | Statu        |
|   | A3                                                                                      | 1:200          |               | RF          | Tende        |
| 1 | NATI                                                                                    | ONAL M         | USEUMS        | LIVE        | RPOO         |
|   | national                                                                                | museums liver  | pool 127 dale | street live | rpool L2 2Jł |
|   |                                                                                         |                |               |             |              |