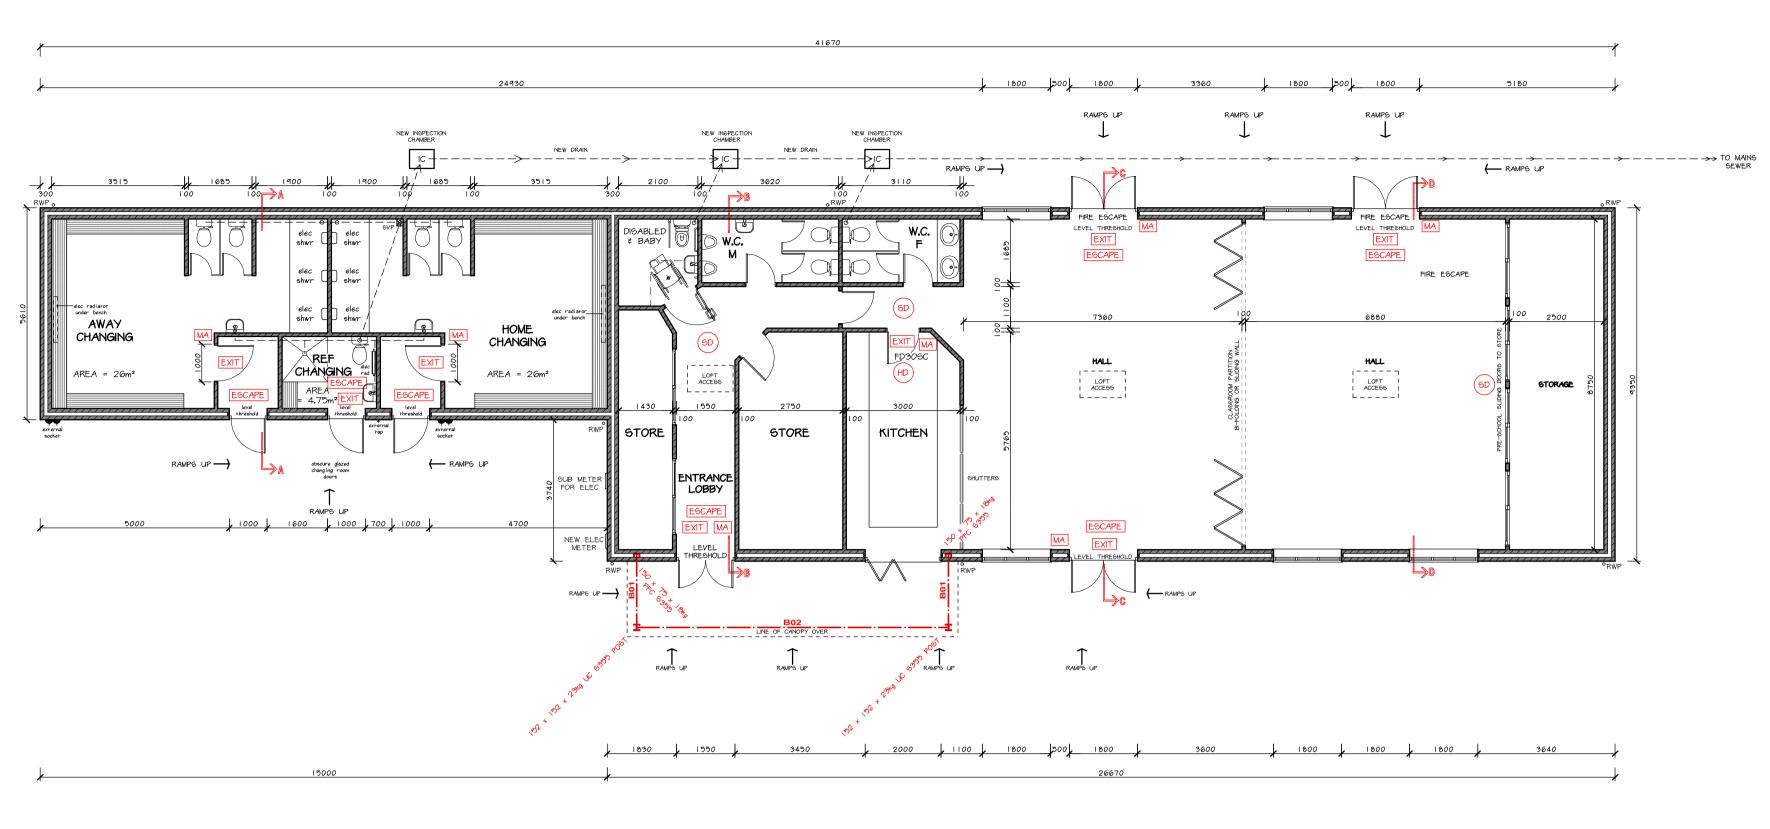

PROPOSED GROUND FLOOR PLAN SCALE 1:100

PROPOSED WEST ELEVATION SCALE 1:100

SCALE 1:100

PROPOSED SOUTH ELEVATION

PROPOSED EAST ELEVATION SCALE 1:100

PROPOSED NORTH ELEVATION SCALE 1:100

NOTE - STRUCTURAL DETAILS PROVIDED BY BAYLISS CONSULTING SUPERCEDE THOSE BY MAKING PLANS ARCHITECTURE

DENOTES AN L2 SYSTEM SMOKE DETECTOR INSTALLED TO BS 5839

DENOTES AN L2 SYSTEM HEAT DETECTOR INSTALLED TO 86 5839

MA DENOTES AN L2 SYSTEM MANUAL CALL POINT INSTALLED TO B6 5839

DENOTES EMERGENCY LIGHTING INSTALLED TO 85 5266

ESCAPE DENOTES ESCAPE SIGNAGE TO FINAL EXITS IN ACCORDANCE WITH BS 5499

Date Revisions

Client