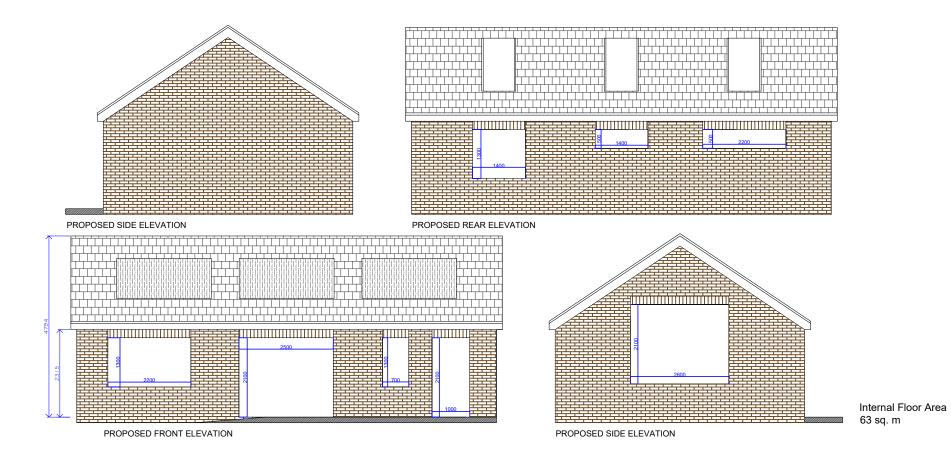

## Client:

Little Paxton Parish Council

Site Address:

Village Hall Car Park Little Paxton St Neots PE19

Scale :1/100

Drawn By: PS

Date : 23rd May 2023

Drawing No:730/3 D&W