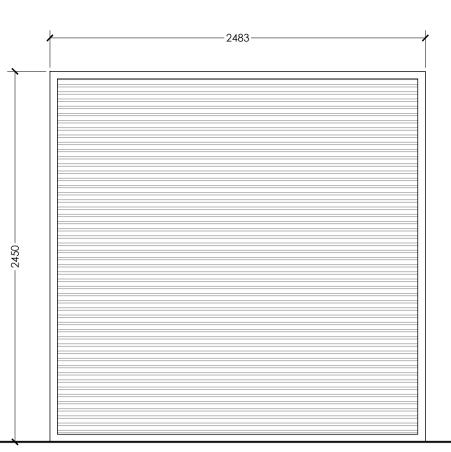

## GARAGE DOORS:

- Electrically operated garage door (ED01) 2450mm high x 2483mm wide (clear opening).
- Motor and drive are to be direct drive from Guthrie Douglas or Link Controls, with built in safety break.
- Doors operated from low level Come complete with a key operated switch to prevent
- unauthorised use
- Doors to be polyester powder coated finish both sides. Guide locks are to be fitted complete and matching cut-out boxes fixed to the wall to ensure shutter can not be operated whilst locked.

| TYPE 01     | External                                                  |
|-------------|-----------------------------------------------------------|
| Material    | Electrically operated garage door. Colour to be confirmed |
| Glazing     | N/A                                                       |
| Hung        | Site Specific                                             |
| Opening     | 2483 x2450mm                                              |
| Location    | Club storage <u>ED01</u>                                  |
| Fire Rating | N/A                                                       |
| Locking     | N/A                                                       |
|             |                                                           |
| Other       | N/A                                                       |
|             |                                                           |
|             |                                                           |