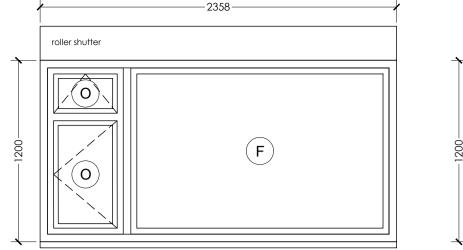

| TYPE B      | External                                          |
|-------------|---------------------------------------------------|
| Material    | Upvc door sets and frames.<br>Colour to be: white |
| Glazing     | N/A                                               |
| Hung        | Site Specific                                     |
| Opening     | 2358 x1200mm - existing opening                   |
| Location    | Club room <b>WG02</b>                             |
| Fire Rating | N/A                                               |
| Locking     | N/A                                               |
| Other       | N/A                                               |