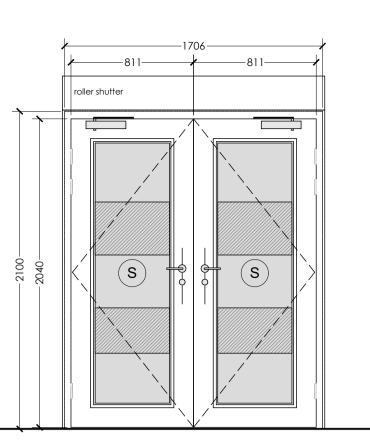

| TYPE 03     | External                                                                                                                                                                                                                                                                                                   |  |
|-------------|------------------------------------------------------------------------------------------------------------------------------------------------------------------------------------------------------------------------------------------------------------------------------------------------------------|--|
| Material    | Upvc door sets and frames.<br>Colour to be: white                                                                                                                                                                                                                                                          |  |
| Glazing     | N/A                                                                                                                                                                                                                                                                                                        |  |
| Hung        | Site Specific                                                                                                                                                                                                                                                                                              |  |
| Opening     | 1706 x 2100mm - existing opening                                                                                                                                                                                                                                                                           |  |
| Location    | Public access ED03                                                                                                                                                                                                                                                                                         |  |
| Fire Rating | 30 minutes                                                                                                                                                                                                                                                                                                 |  |
| Locking     | four point fire escape ironmongery<br>with central push bar/pad securely<br>bolted to adjacent steelwork frame.<br>Externally the doors should have the<br>joints lapped on three sides to preven<br>forcing<br>to be fitted with a Briton 1413 outside<br>access device with lever handle and<br>cylinder |  |
| Other       | Self closing device, smoke seals,<br>intumescent strips, lever handle,<br>fire signage ('Fire door keep<br>shut'), door stop.                                                                                                                                                                              |  |