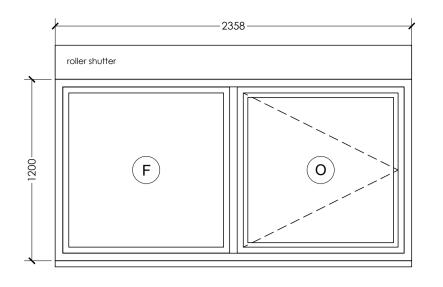

| TYPE A External |                                                   |
|-----------------|---------------------------------------------------|
| Material        | Upvc door sets and frames.<br>Colour to be: white |
| Glazing         | N/A                                               |
| Hung            | Site Specific                                     |
| Opening         | 2358 x1200mm - existing opening                   |
| Location        | Kitchen <b>WG01</b>                               |
| Fire Rating     | N/A                                               |
| Locking         | N / A                                             |
| Other           | N / A                                             |