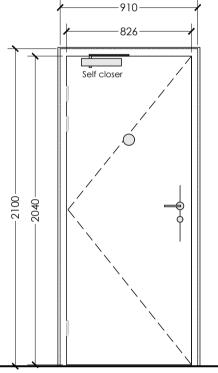

|      | 1234<br>910<br>826<br>1234 | • |
|------|----------------------------|---|
| 2040 |                            |   |

| TYPE 05     | External                                                                                                                                                                                                                                                                                                    | TYPE 06     | External                                                                                                                                                                                                                                                                                                  |
|-------------|-------------------------------------------------------------------------------------------------------------------------------------------------------------------------------------------------------------------------------------------------------------------------------------------------------------|-------------|-----------------------------------------------------------------------------------------------------------------------------------------------------------------------------------------------------------------------------------------------------------------------------------------------------------|
| Material    | Upvc door sets and frames.<br>Colour to be: white                                                                                                                                                                                                                                                           | Material    | Upvc door sets and frames.<br>Colour to be: white                                                                                                                                                                                                                                                         |
| Glazing     | N/A                                                                                                                                                                                                                                                                                                         | Glazing     | 30 min fire protected glass                                                                                                                                                                                                                                                                               |
| Hung        | Site Specific                                                                                                                                                                                                                                                                                               | Hung        | Site Specific                                                                                                                                                                                                                                                                                             |
| Opening     | 910 x 2100mm                                                                                                                                                                                                                                                                                                | Opening     | 1234 x 2100mm - existing opening                                                                                                                                                                                                                                                                          |
| location    | Players access to storage <b>ED05</b>                                                                                                                                                                                                                                                                       | Location    | Players access to corridor <b>ED06</b>                                                                                                                                                                                                                                                                    |
| Fire Rating | 30 minutes                                                                                                                                                                                                                                                                                                  | Fire Rating | 30 minutes                                                                                                                                                                                                                                                                                                |
| Locking     | four point fire escape ironmongery<br>with central push bar/pad securely<br>bolted to adjacent steelwork frame.<br>Externally the doors should have the<br>joints lapped on three sides to prevent<br>forcing<br>to be fitted with a Briton 1413 outside<br>access device with lever handle and<br>cylinder | Locking     | four point fire escape ironmongery<br>with central push bar/pad securely<br>bolted to adjacent steelwork frame.<br>Externally the doors should have the<br>joints lapped on three sides to preve<br>forcing<br>to be fitted with a Briton 1413 outside<br>access device with lever handle and<br>cylinder |
| Other       | Self closing device, smoke seals,<br>intumescent strips, lever handle,<br>fire signage ('Fire door keep<br>shut'), keep locked signage, door<br>stop.                                                                                                                                                       | Other       | Self closing device, smoke seals,<br>intumescent strips, lever handle,<br>fire signage ('Fire door keep<br>shut'), keep locked signage, doo<br>stop.                                                                                                                                                      |