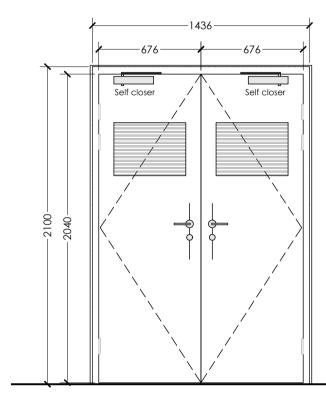

| TYPE 04     | External                                                                                                                                                                                                                                                                                                   |  |
|-------------|------------------------------------------------------------------------------------------------------------------------------------------------------------------------------------------------------------------------------------------------------------------------------------------------------------|--|
| Material    | Upvc door sets and frames.<br>Colour to be: white                                                                                                                                                                                                                                                          |  |
| Glazing     | N/A                                                                                                                                                                                                                                                                                                        |  |
| Hung        | Site Specific                                                                                                                                                                                                                                                                                              |  |
| Opening     | 1436 x 2100mm - existing opening                                                                                                                                                                                                                                                                           |  |
| Location    | Players access to storage <b>ED04</b>                                                                                                                                                                                                                                                                      |  |
| Fire Rating | 30 minutes                                                                                                                                                                                                                                                                                                 |  |
| Locking     | four point fire escape ironmongery<br>with central push bar/pad securely<br>bolted to adjacent steelwork frame.<br>Externally the doors should have the<br>joints lapped on three sides to preven<br>forcing<br>to be fitted with a Briton 1413 outside<br>access device with lever handle and<br>cylinder |  |
| Other       | Self closing device, smoke seals,<br>intumescent strips, lever handle,<br>fire signage ('Fire door keep<br>shut'), keep locked signage, door<br>stop, ventilation grilles to both<br>leaves                                                                                                                |  |