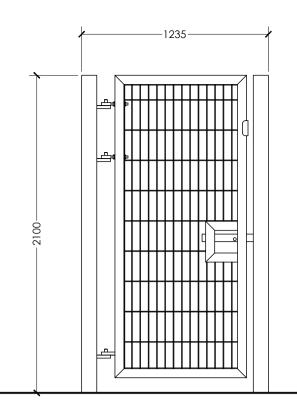

| TYPE 02     | External               |  |
|-------------|------------------------|--|
| Material    | Metal gate, colour tbc |  |
| Glazing     | N/A                    |  |
| Hung        | Site Specific          |  |
| Opening     | 1235 x 2100mm          |  |
| Location    | Players access ED02    |  |
| Fire Rating | N/A                    |  |
| Locking     | N/A                    |  |
| Other       | N / A                  |  |