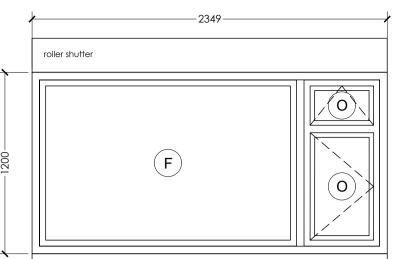

| TYPE C      | External                                          |
|-------------|---------------------------------------------------|
| Material    | Upvc door sets and frames.<br>Colour to be: white |
| Glazing     | N/A                                               |
| Hung        | Site Specific                                     |
| Opening     | 2349 x1200mm - existing opening                   |
| Location    | Club room <b>WG03</b>                             |
| Fire Rating | N/A                                               |
| Locking     | N/A                                               |
| Other       | N/A                                               |
|             |                                                   |