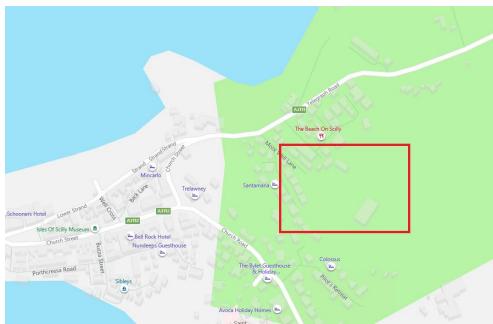

## Site location and photographs

**Location 1: Carpenters workshop** 

**Location 2: 6 Garages** 

**Location 3: Vehicle / plant storage area** 

Location 4: Engineers workshop and office

Location 5: External waste storage area 1