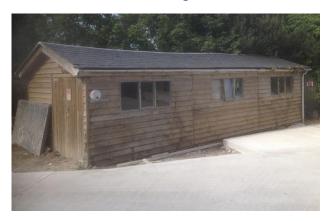

**Location 6: Staff welfare unit** 

**Location 7: Waste processing building** 

**Location 8: Site office** 

**Location 9: Wooden storage sheds** 

Location 10: External waste storage area 2

**Location 11: Weighbridge office** 