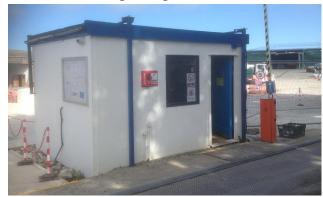

**Location 6: Staff welfare unit** 

**Location 7: Waste processing building** 

**Location 8: Site office** 

**Location 9: Wooden storage sheds** 

Location 10: External waste storage area 2

**Location 11: Weighbridge office** 