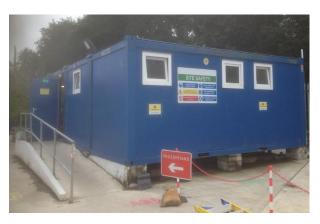

**Location 6: Staff welfare unit** 

**Location 7: Waste processing building** 

**Location 8: Site office** 

**Location 9: Wooden storage sheds** 

Location 10: External waste storage area 2

**Location 11: Weighbridge office** 