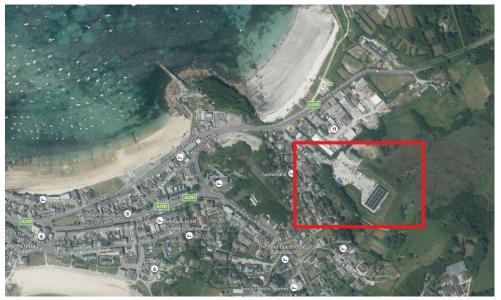

## Site location and photographs

**Location 1: Carpenters workshop** 

**Location 2: 6 Garages** 

**Location 3: Vehicle / plant storage area** 

Location 4: Engineers workshop and office

Location 5: External waste storage area 1