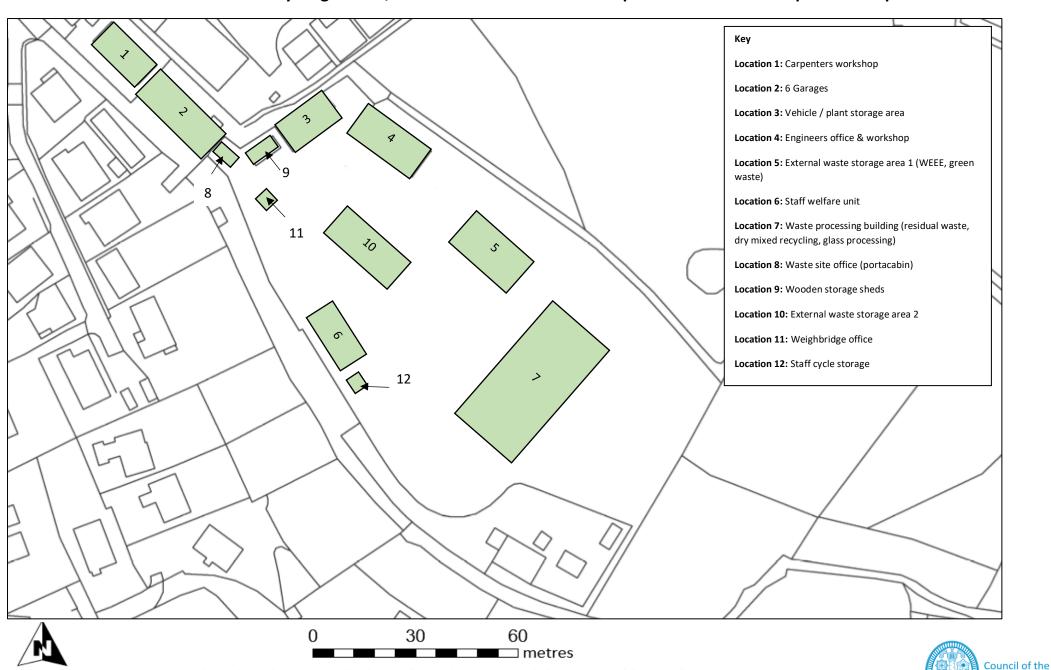

## Porthmellon Household Waste Recycling Centre, Waste Transfer Station and Operational Services Depot Site Map

This product includes mapping data licensed from Ordnance Survey with the permission of the Controller of Her Majesty's Stationery Office Crown copyright 2019. All rights reserved SLA Number 100024679

## Site location and photographs

**Location 1: Carpenters workshop** 

**Location 2: 6 Garages** 

**Location 3: Vehicle / plant storage area** 

Location 4: Engineers workshop and office

Location 5: External waste storage area 1

**Location 6: Staff welfare unit** 

**Location 7: Waste processing building** 

**Location 8: Site office** 

**Location 9: Wooden storage sheds** 

Location 10: External waste storage area 2

**Location 11: Weighbridge office** 

**Location 12: Staff cycle storage** 