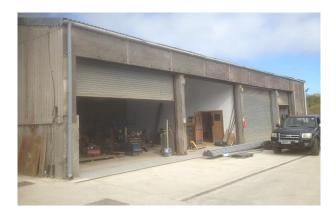

## Site location and photographs

**Location 1: Carpenters workshop** 

**Location 2: 6 Garages** 

**Location 3: Vehicle / plant storage area** 

Location 4: Engineers workshop and office

Location 5: External waste storage area 1