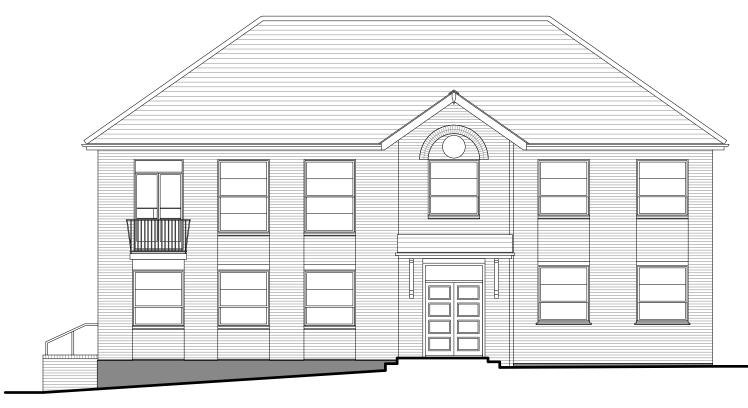

FRONT ELEVATION



SIDE (NORTH) ELEVATION



SIDE (SOUTH) ELEVATION



## **REAR ELEVATION**

## **GENERAL NOTES**

1. Dimensions are in millimetres (unless stated otherwise) and are to block or stud faces.

2. Drawings are not to be scaled, use Drawing Title figured dimensions only.

3. Notify the Architect of any discrepancies within the drawing and contact for clarification before proceeding.

4. All proprietary items to be fitted strictly in accordance with manufacturers instructions.

5. All works to be carried out in accordance with latest related British Standards and relevant codes of practice.

Chartered Practice 0 cm 1 2 3 4 5 6 7 
 COPYRIGHT: This drawing and any design hereon is the copyright of Duncan Clark & Beckett Ltd and may not be reproduced without their written consen