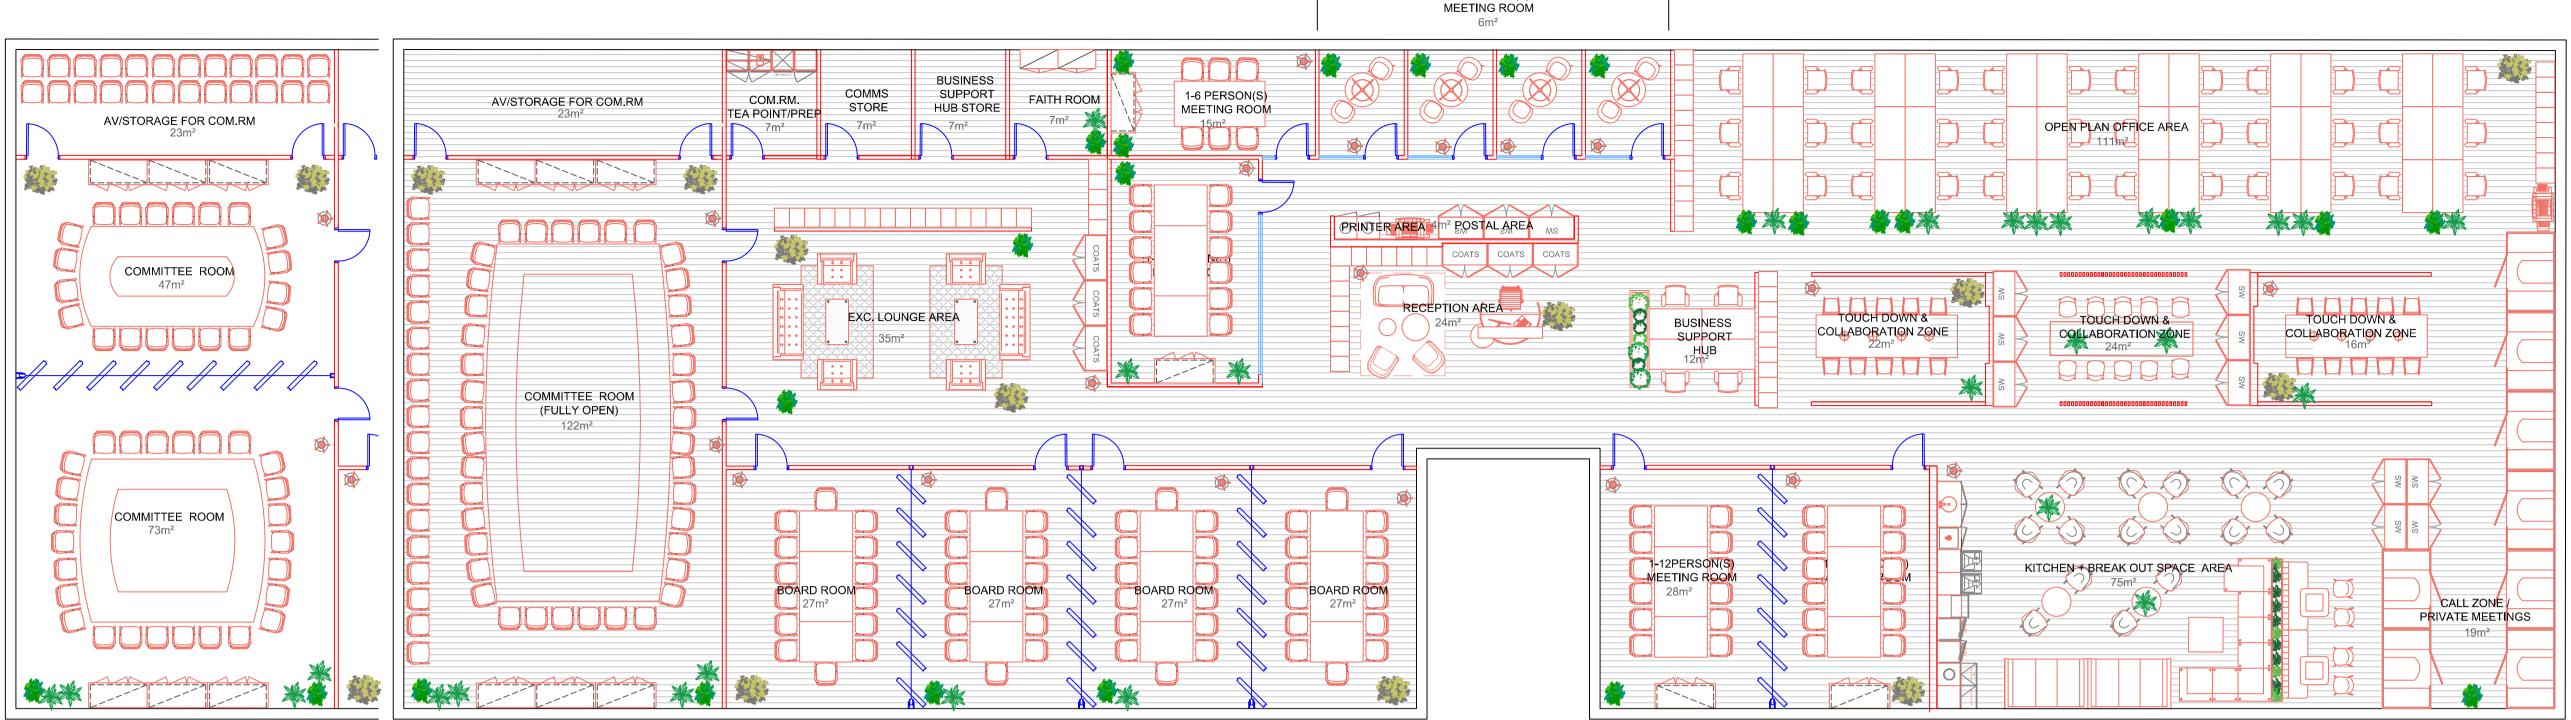

## Appendix 1) London Councils Southwark Street Proposed Floorplan

- 1-2 PERSON(S)

PROPOSED SPACE PLANING LAYOUT

Information:

This drawing is the copyright © of HRL DESIGN and shall not be copied or reproduced without permission.

## voies.

- 1. Layout based on Client requirements recived via email on 30/08/2022
- Layout is indicative and for space planning purposes only.
   Layout does not allow for communal elements that would otherwise be present on an existing building plan such as but not limited too, WCs, Lift and Stair Cores, Risers, Bike Stores,
- Goods Lifts etc.4. Layout spacing subject to future alternations and eventual base build layout plan