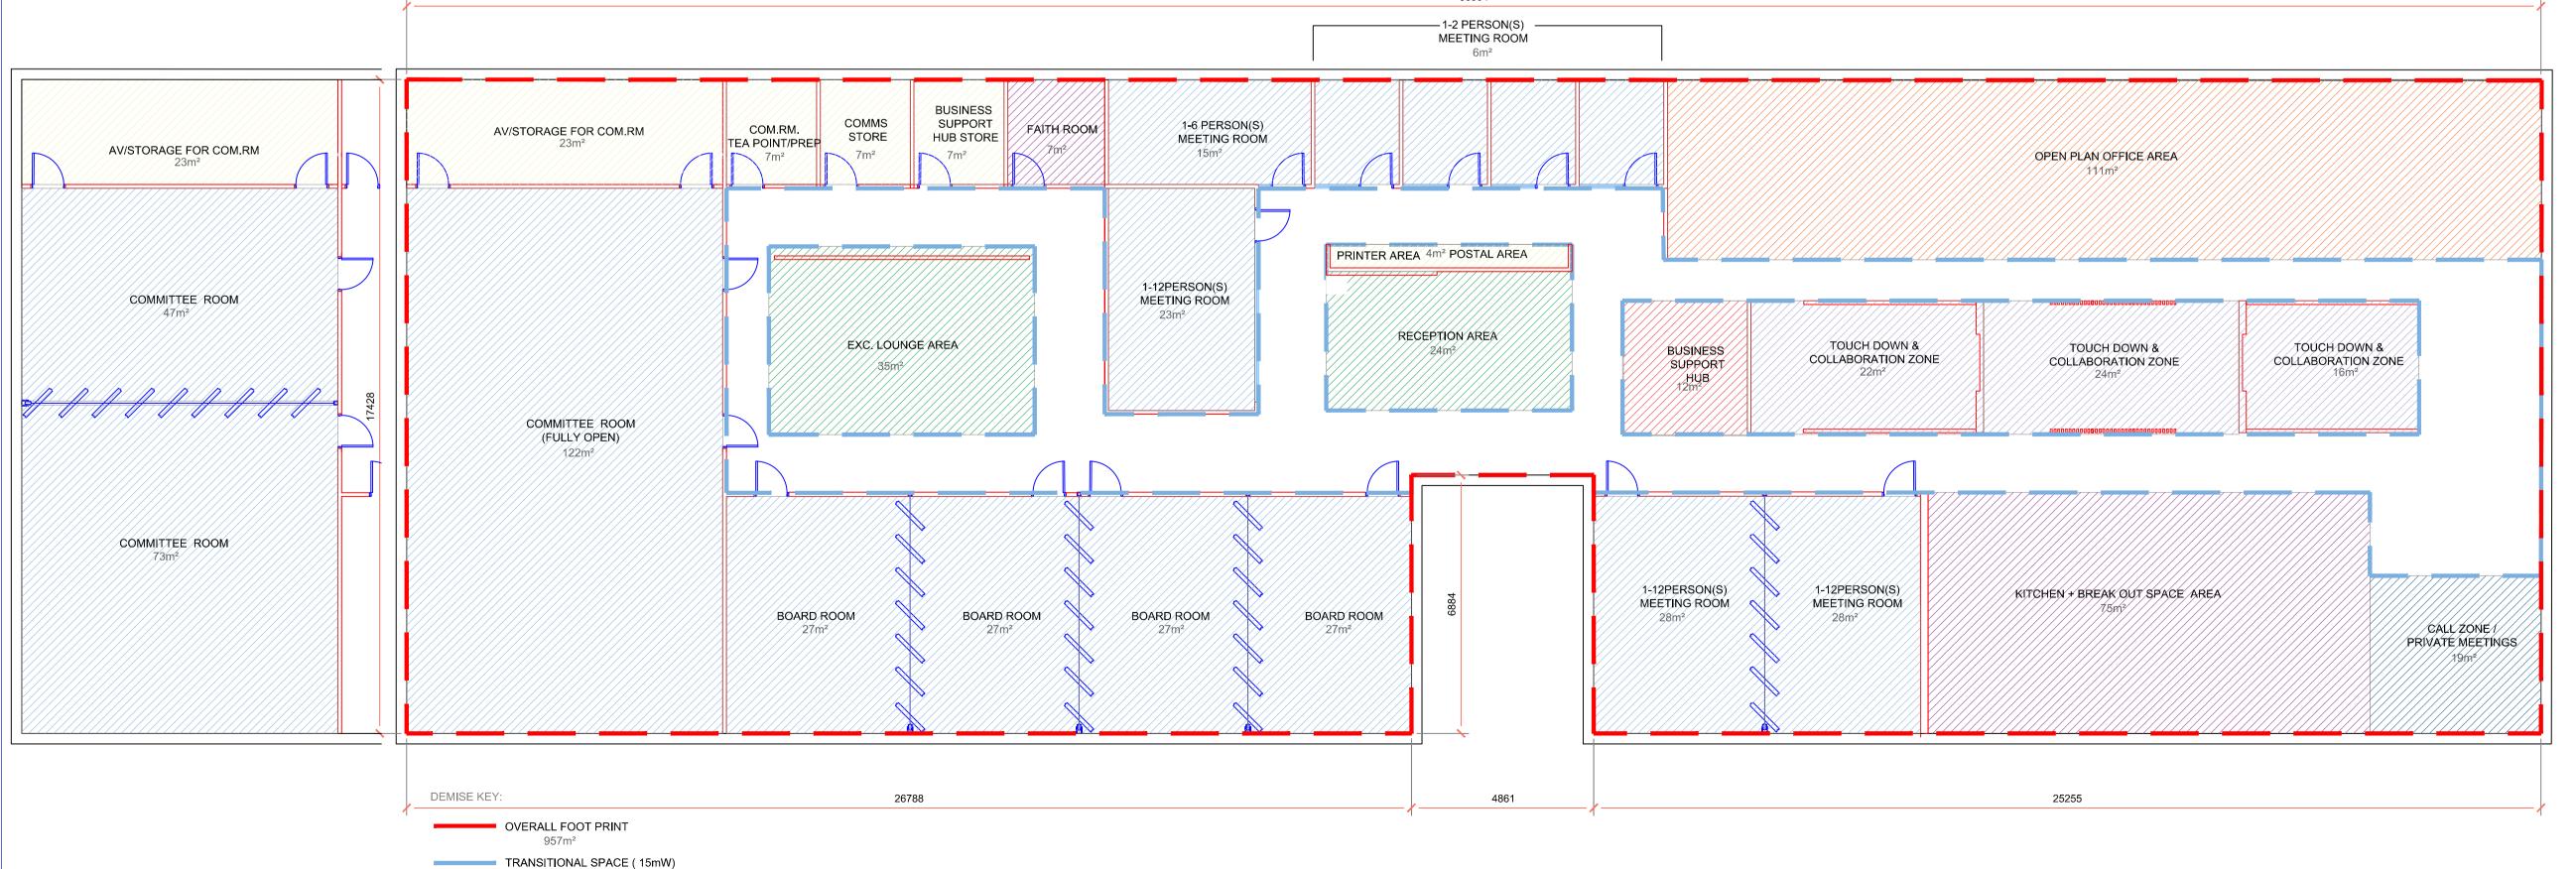

## Appendix 1) London Councils Southwark Street Proposed Floorplan

- 1-2 PERSON(S)

PROPOSED SPACE PLANING LAYOUT

Information:

This drawing is the copyright © of HRL DESIGN and shall not be copied or reproduced without permission.

## voies.

- 1. Layout based on Client requirements recived via email on 30/08/2022
- Layout is indicative and for space planning purposes only.
   Layout does not allow for communal elements that would otherwise be present on an existing building plan such as but not limited too, WCs, Lift and Stair Cores, Risers, Bike Stores,
- Goods Lifts etc.4. Layout spacing subject to future alternations and eventual base build layout plan

Client MOVEWORKS

Status: INFORMATION ONLY

Project: LONDON COUNCIL OFFICES

ARCHITECTURAL SERVICES:
PROPOSED SPACE PLAN DEMISE
AND AREAS

Date: SEP 22 | Scale: 1:100 @A1 Rev: 4

Drg.no: LCO-HRL-XX-XX-DR-A-201-1