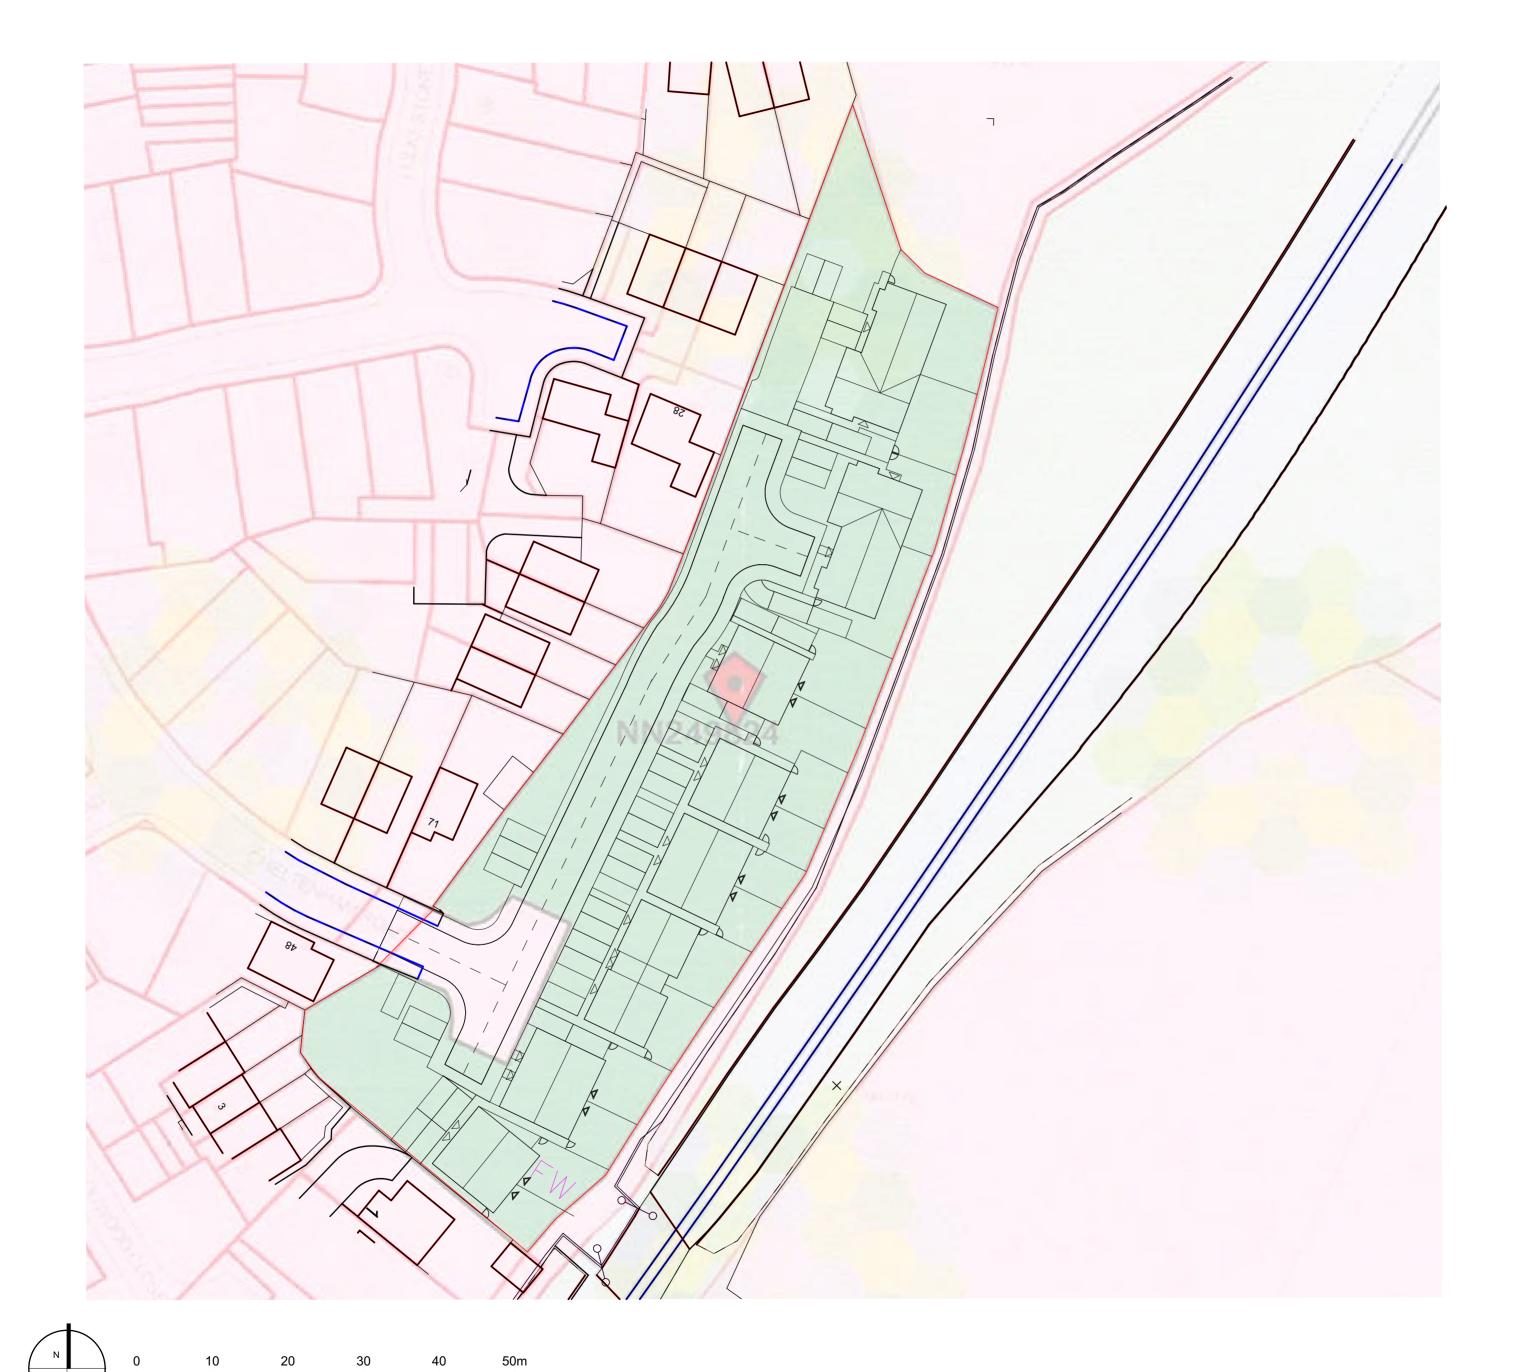

| Cheltenham Road, Corby |
|------------------------|
| Planning               |
| Corby Borough Council  |
| Site Layout Overlay    |
| 1:500@A2               |
| 11/04/2018             |
| GW                     |
|                        |
|                        |

41232/018

Ref:

Waterloo House, 71 Princess Road West, Leicester, LE1 6TR · T 0116 204 5800 74 Wells Street, London, W1T 3QQ · T 020 3327 0381 F 0116 204 5801 · rg-p.co.uk · design@rg-p.co.uk

All dimensions to be checked on site. Do not scale off this drawing for construction purposes. This drawing is the copyright of the Architect, and not to be reproduced without their permission. Ordnance Survey map information reproduced with permission of HMSO Crown Copyright reserved. rg+p Ltd. Trading as rg+p.