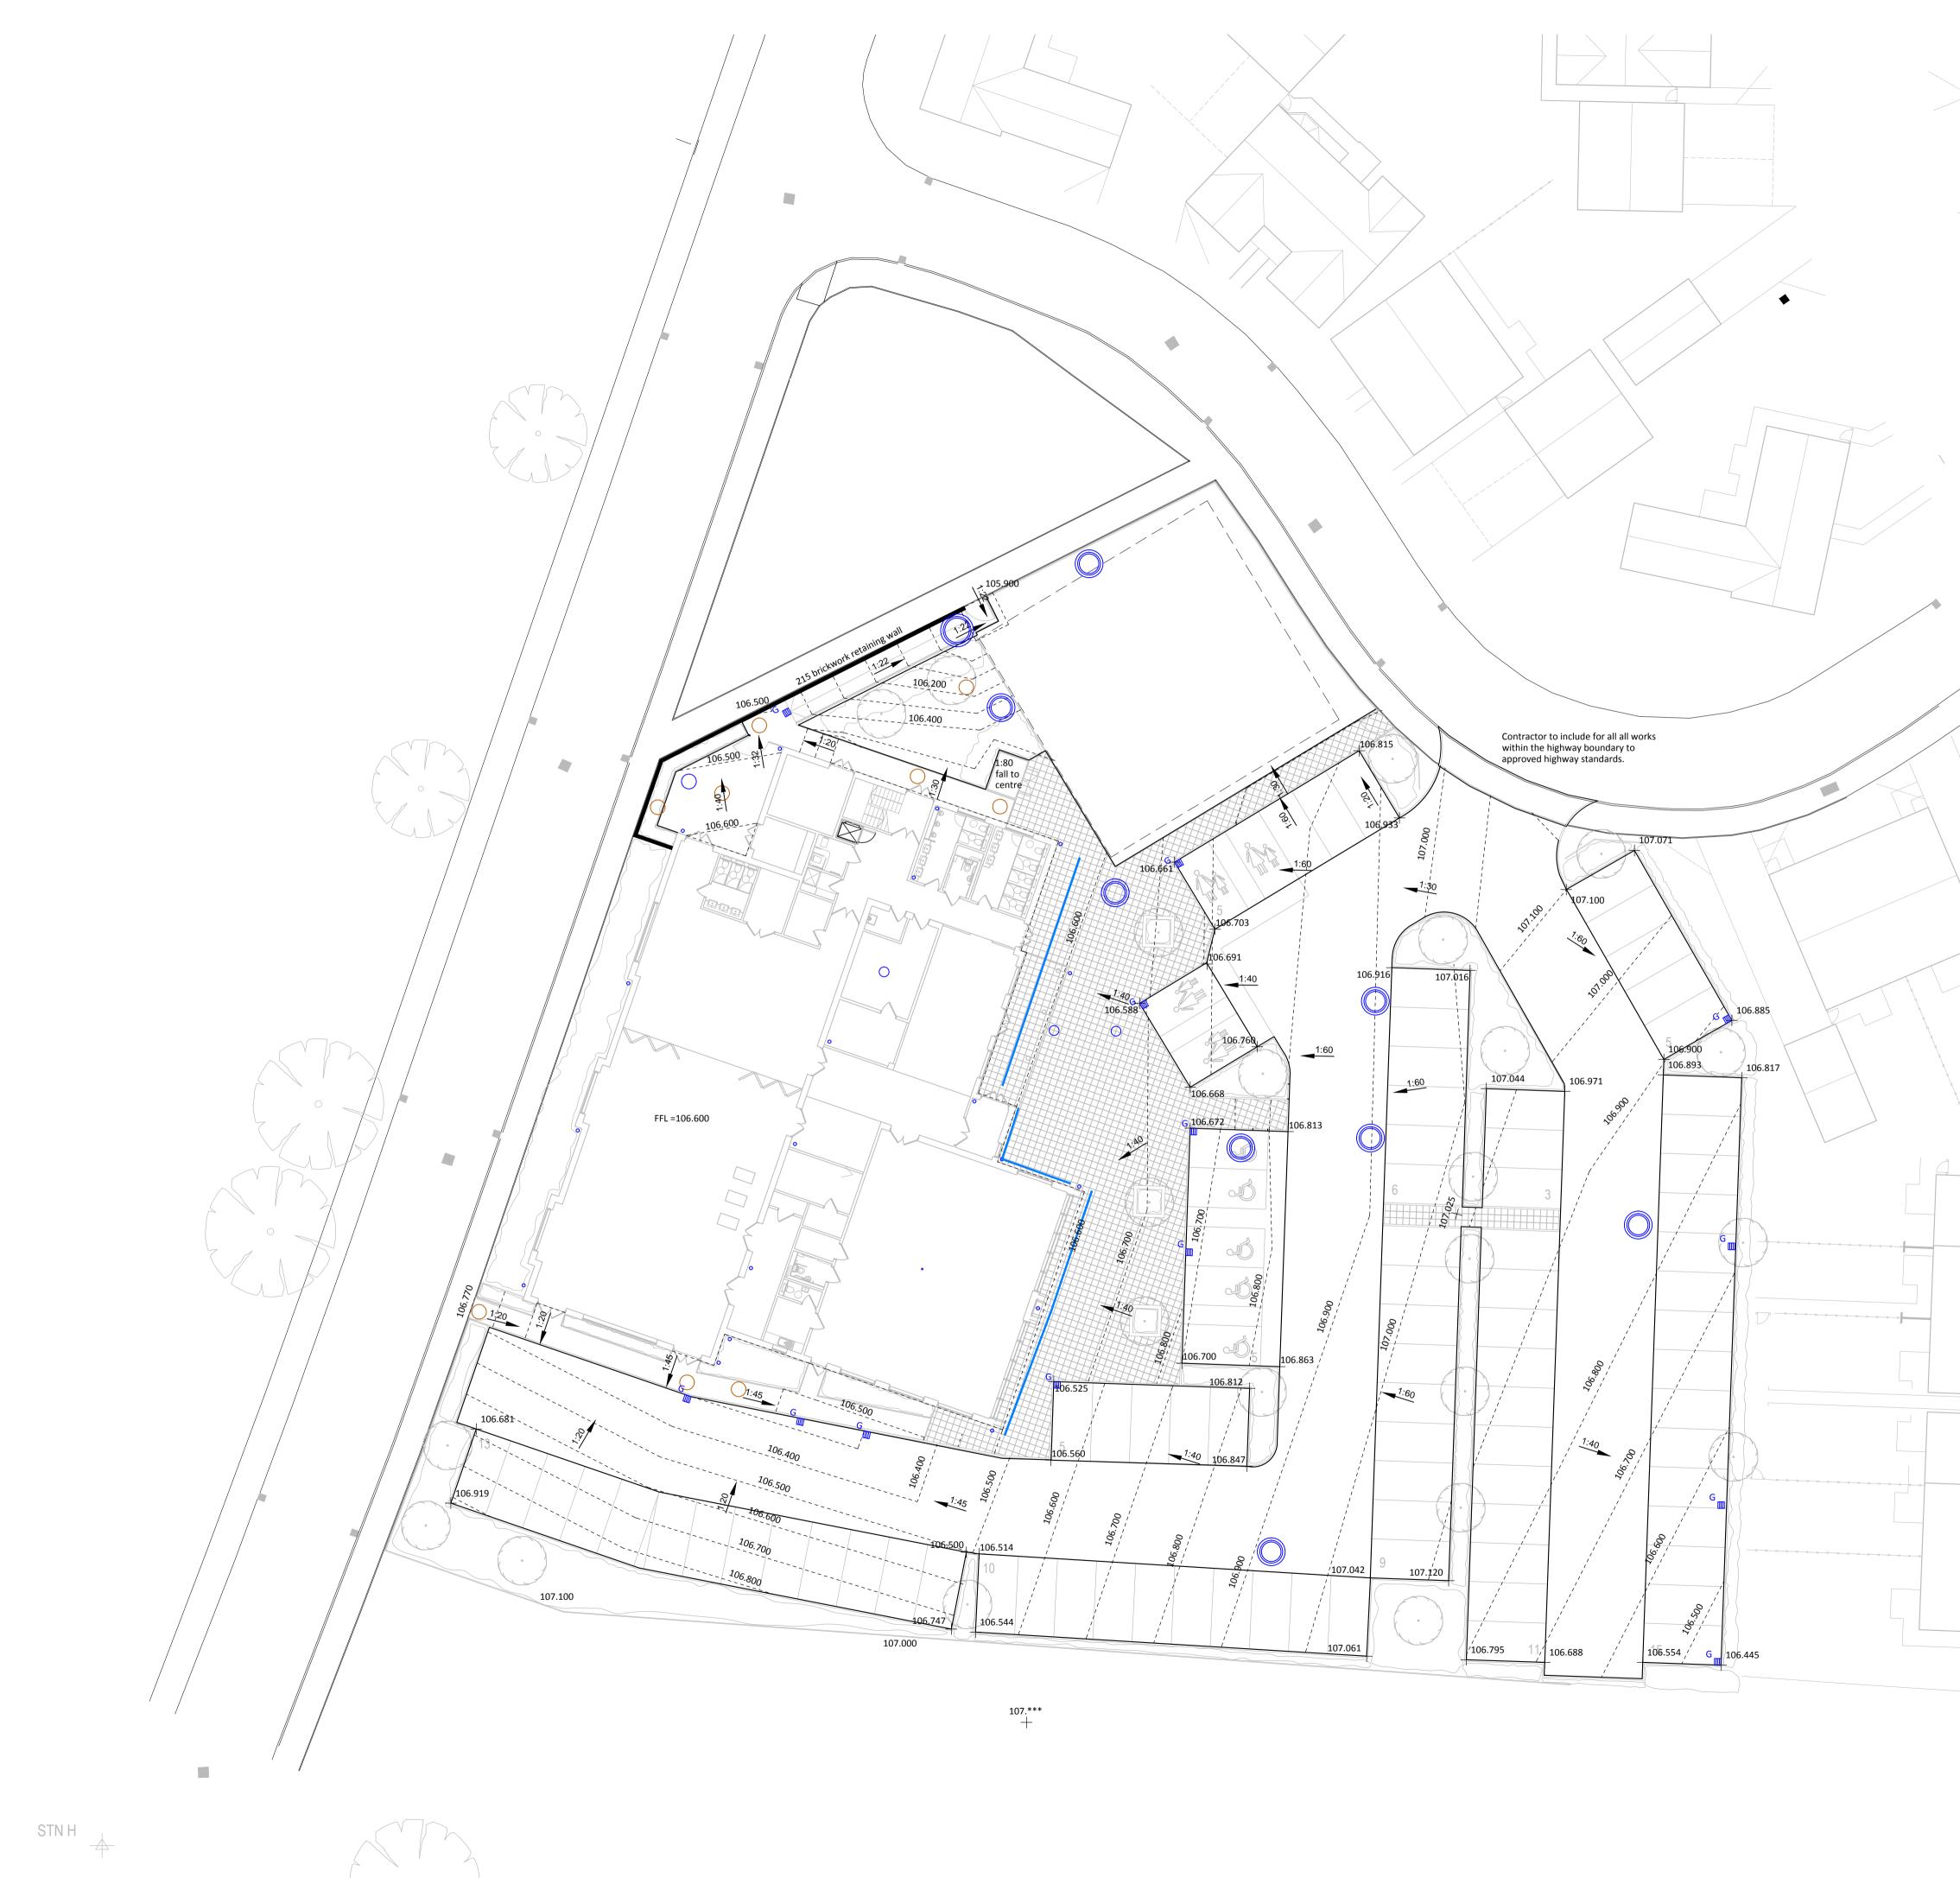

## GENERAL

This drawing is to be used in conjunction with all relevant drawings, specifications and details.

All dimensions are in millimetres and levels in metres unless noted otherwise.

Do not scale from this drawing.

| Rev C3 Extent of retaining wall updated to reflect Architect's drawings                                                                |             | By AAK Checked AAK Date 22.06.16                                                 |
|----------------------------------------------------------------------------------------------------------------------------------------|-------------|----------------------------------------------------------------------------------|
| Rev C2 Spot levels added to edge of parking at Contractor request                                                                      |             | By MTL Checked AAK Date 26.05.16                                                 |
| ipp                                                                                                                                    | Client      | Moulton Parish Council                                                           |
| Civil & Structural Engineers                                                                                                           | Project     | Community Centre and Librar<br>Moulton Parish Council<br>Sandy Hill Lane Moulton |
| Cedar Barn, White Lodge, Walgrave,<br>Northampton NN6 9PY<br>T: (01604) 781811 E: mail@jppuk.net<br>F: (01604) 781999 W: www.jppuk.net | Title       | <u>External Works</u><br>Levels                                                  |
| Scale at A1 1:200 Drawn by MTL                                                                                                         | Checked b   | Dy BSA Date November 2015                                                        |
| Status                                                                                                                                 | Project ref | f Drawing no. Revision                                                           |
| CONSTRUCTION                                                                                                                           | T7848       | BAA E1 C3                                                                        |