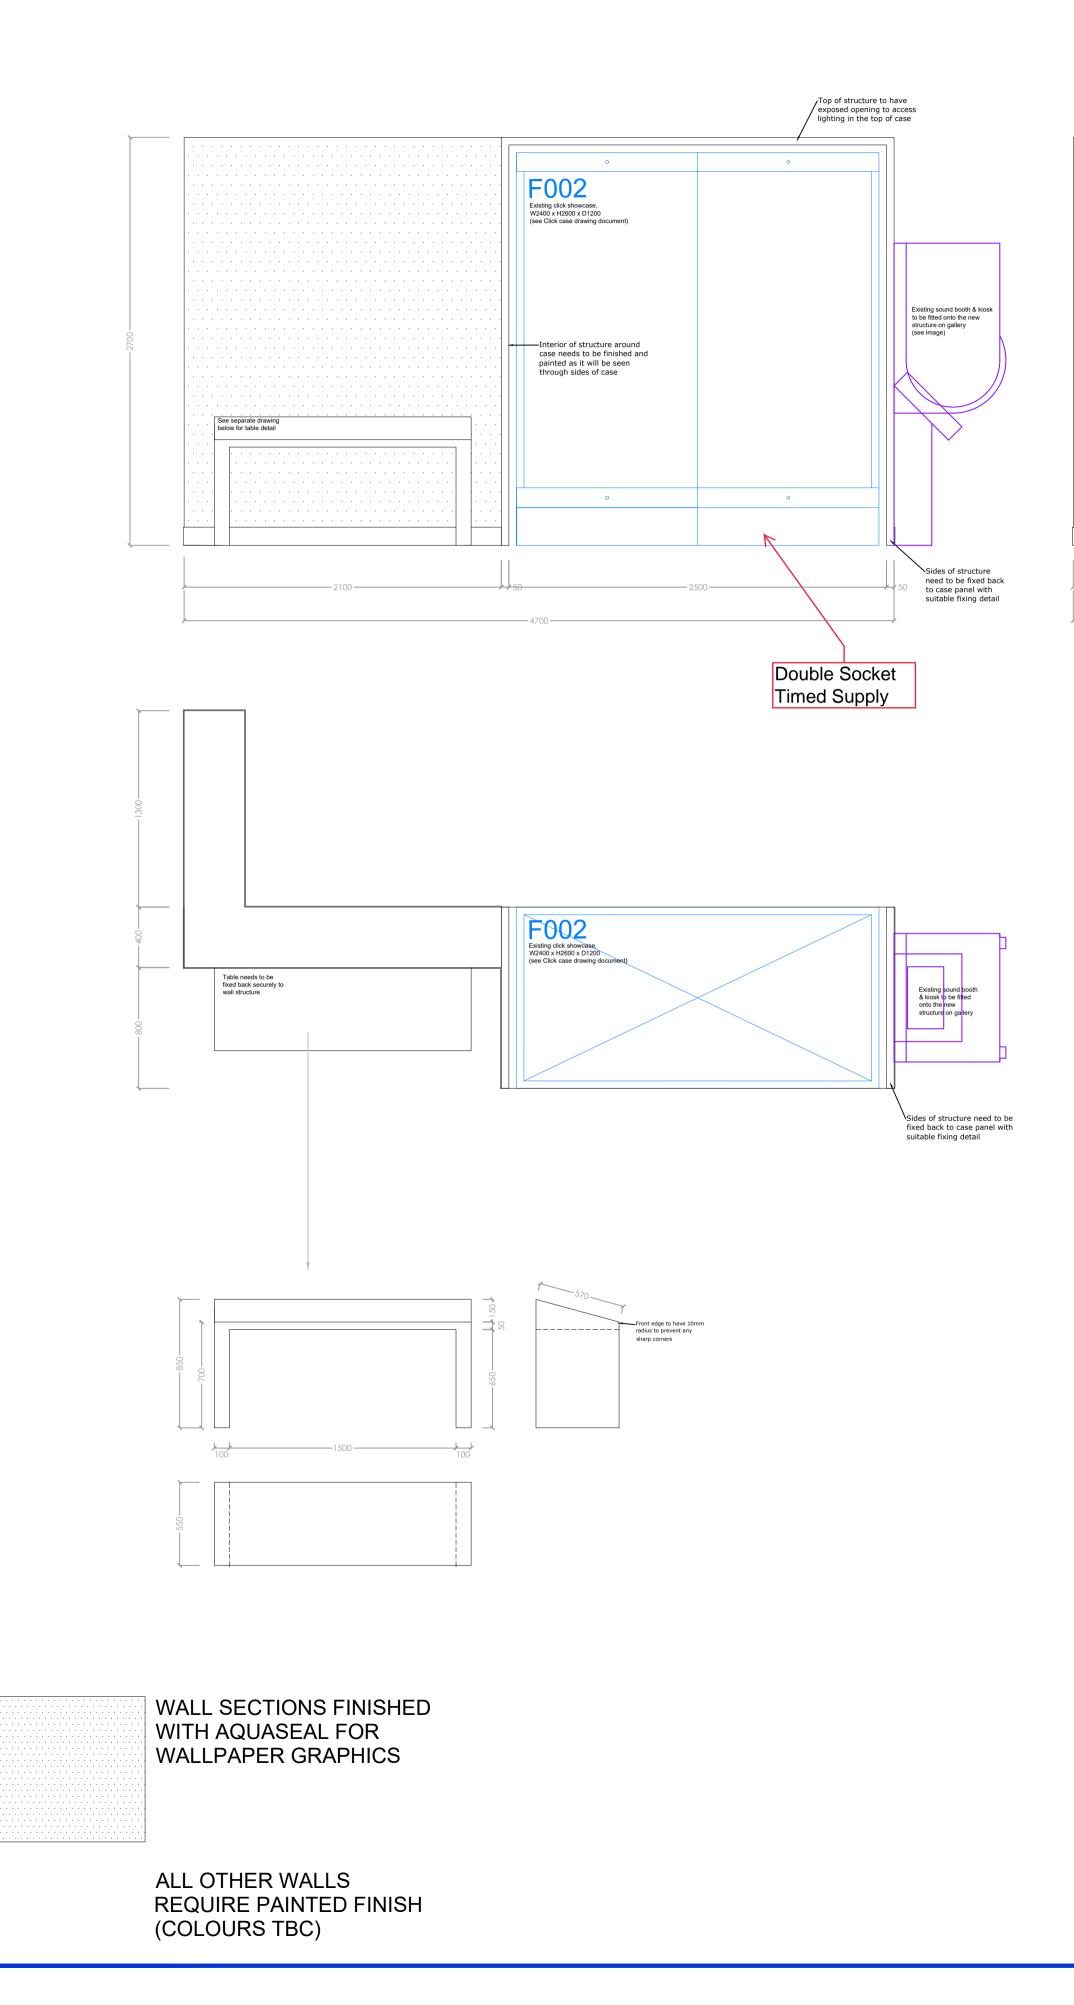

ALL OTHER WALLS REQUIRE PAINTED FINISH (COLOURS TBC)

WALL SECTIONS FINISHED WITH AQUASEAL FOR WALLPAPER GRAPHICS

Access hatch

| Revision                   | Details              |                                       |              | Name and Date |
|----------------------------|----------------------|---------------------------------------|--------------|---------------|
| Addre                      |                      | me<br>ı of Liverpool<br>us Place 2021 |              |               |
| Title<br>Floor             | The city             | nd Screen<br>on screen                |              |               |
|                            | Draw<br>NML          | ing Number<br>- <mark>08</mark> /     |              | Revision      |
| A1                         | <b>Scale</b><br>1:25 | <b>Date</b><br>08.03.21               | Drawn<br>VS  | Status        |
| NATIONAL MUSEUMS LIVERPOOL |                      |                                       |              |               |
| national                   | museums l            | iverpool 127 dale                     | street liver | pool L2 2JH   |