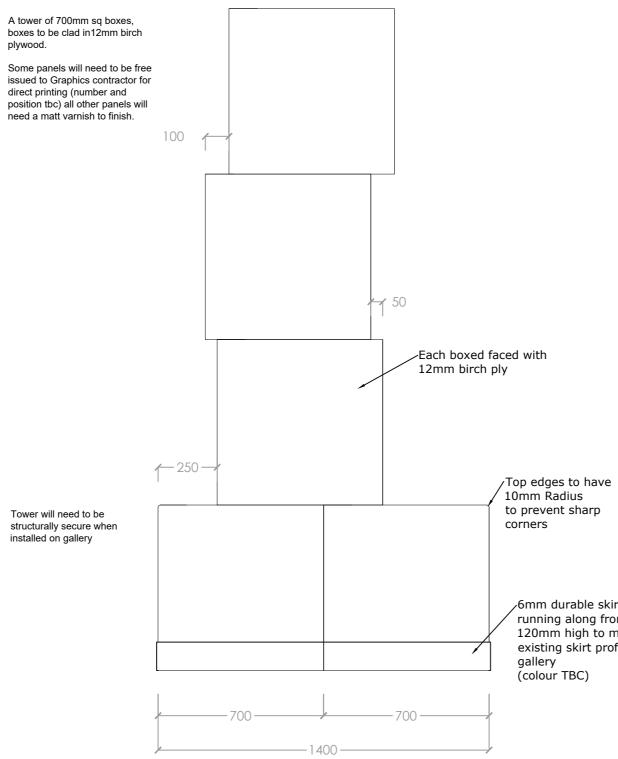

 $_{/}$ 6mm durable skirting, running around the structure. 120mm high to match existing skirt profile on gallery

| Revision                                        | Details Name and Date |                                       |               |              |
|-------------------------------------------------|-----------------------|---------------------------------------|---------------|--------------|
| Addre                                           |                       | ne<br>I of Liverpool<br>Js Place 2021 |               |              |
| Title Video Gaming<br>Entrance tower<br>Floor 2 |                       |                                       |               |              |
| Drawing Number Revision                         |                       |                                       |               |              |
| A2                                              | Scale<br>1:16         | Date<br>16.03.21                      | Drawn<br>VS   | Status       |
| NATI                                            | ONAL                  | MUSEUM                                | S LIVE        | RPOOL        |
| national                                        | museums l             | iverpool 127 dale                     | e street live | rpool L2 2JH |

,6mm durable skirting, running along front. 120mm high to match existing skirt profile on

 $^{\}$ Top edges to have 10mm Radius to prevent sharp corners ,6mm durable skirting, running along front. 120mm high to match existing skirt profile on gallery (colour TBC) 200 -700