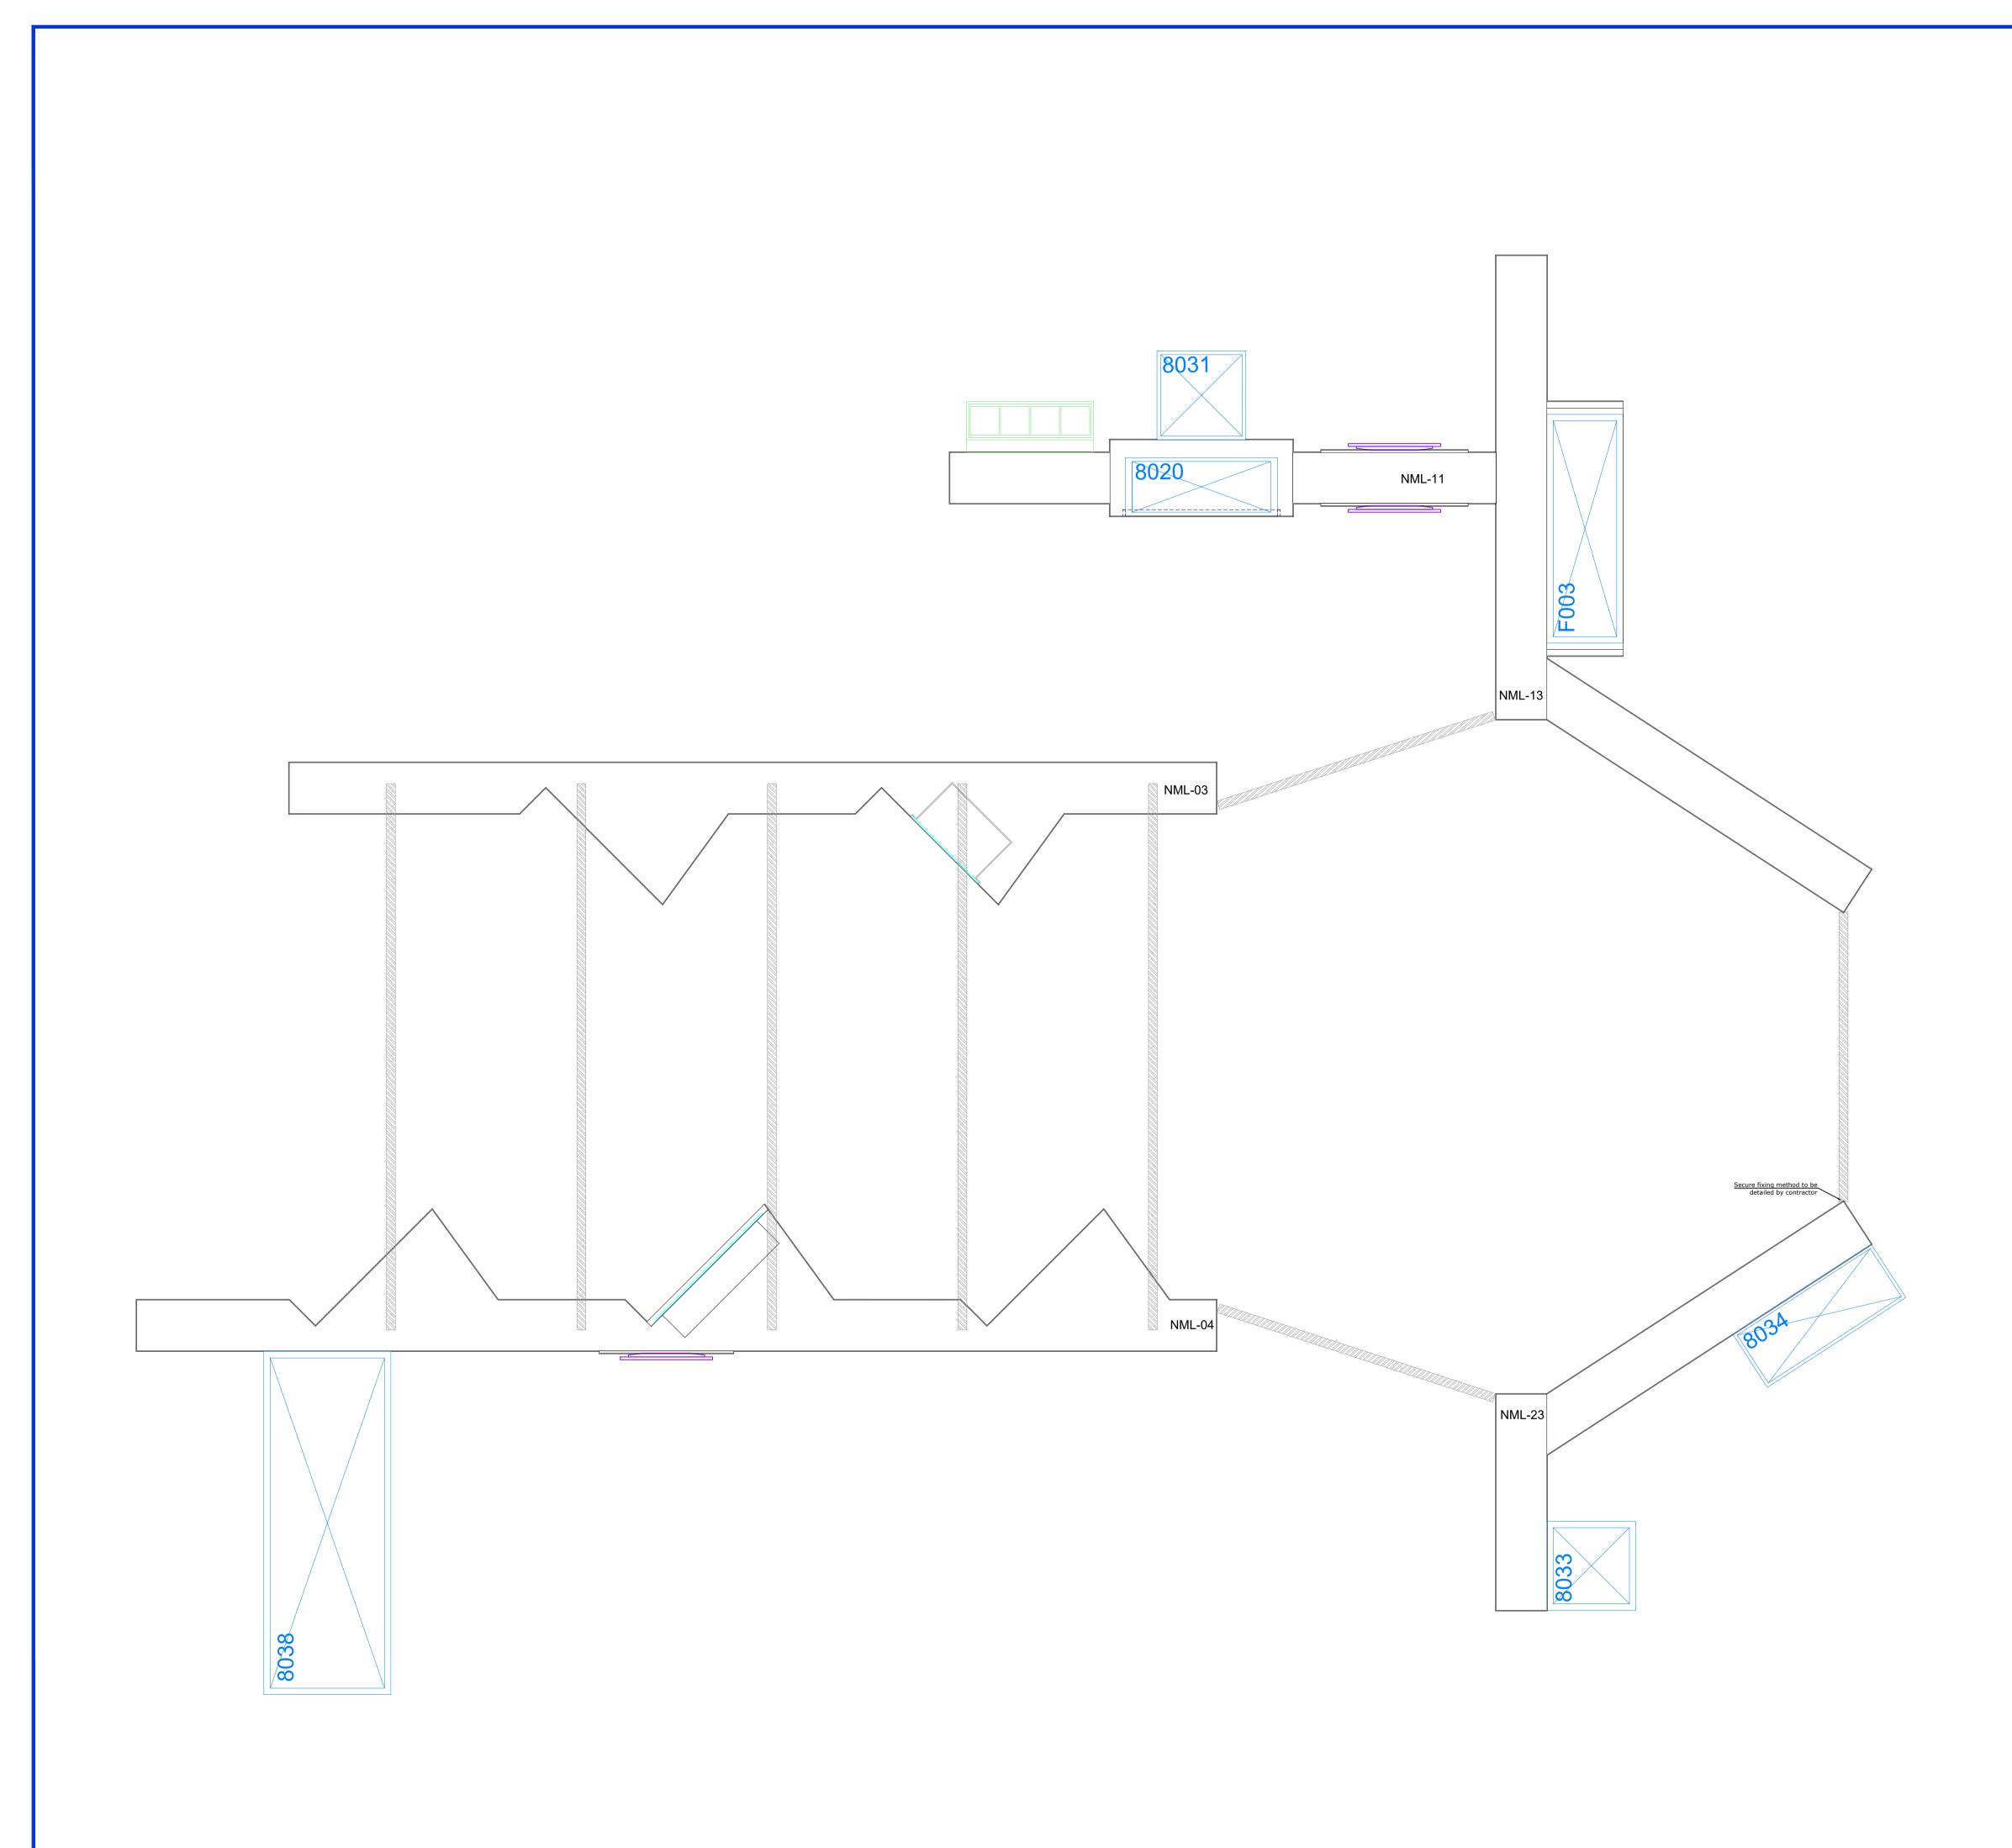

| 1112 |  |
|------|--|

| Revision                                                       | Details Name and Date |                   |       |          |  |
|----------------------------------------------------------------|-----------------------|-------------------|-------|----------|--|
| Address / Scheme<br>Museum of Liverpool<br>Wondrous Place 2021 |                       |                   |       |          |  |
|                                                                | wondroo               |                   |       |          |  |
| Title                                                          | Creative<br>Left wall | City<br>Elevation |       |          |  |
| Floor                                                          | 2                     |                   |       |          |  |
|                                                                | Draw                  | ing Number        |       | Revision |  |
|                                                                | NML                   | -03 /             |       |          |  |
|                                                                | Scale                 | Date              | Drawn | Status   |  |
| A1                                                             | 1:25                  | 026.03.21         | VS    |          |  |
| NATIONAL MUSEUMS LIVERPOOL                                     |                       |                   |       |          |  |
| national museums liverpool 127 dale street liverpool L2 2JH    |                       |                   |       |          |  |

| Revision                                   | Details     |              |        | Name and Date |
|--------------------------------------------|-------------|--------------|--------|---------------|
| Addre                                      | ess / Schen | ne           |        |               |
| Museum of Liverpool<br>Wondrous Place 2021 |             |              |        |               |
|                                            | vonaroa     | 51 1000 2021 |        |               |
| Title                                      | -           |              |        |               |
|                                            | Steel Arc   | hways        |        |               |
| Floor                                      | 2           |              |        |               |
|                                            | Drawi       | ng Number    |        | Revisior      |
|                                            | NML ·       | 05 /         |        |               |
|                                            | Scale       | Date         | Drawn  | Status        |
| A1                                         | 1:25        | 26.03.21     | VS     |               |
| NATI                                       | ONAL        | MUSEUM       | S LIVE | RPOOL         |
|                                            |             |              |        |               |

WALL SECTIONS FINISHED WITH AQUASEAL FOR WALLPAPER GRAPHICS

ALL OTHER WALLS REQUIRE PAINTED FINISH (COLOURS TBC)

| Revision       | Details                  |                                       |                    | Name and Date |
|----------------|--------------------------|---------------------------------------|--------------------|---------------|
| Addre          |                          | me<br>n of Liverpool<br>us Place 2021 |                    |               |
| Title<br>Floor | Stage &<br>Small So<br>2 |                                       |                    |               |
|                | Draw<br>NML              | /ing Number<br>- 11 /                 |                    | Revision      |
| A1             | <b>Scale</b><br>1:20     | <b>Date</b><br>08.03.21               | <b>Drawn</b><br>VS | Status        |
| NATI           | ONAL                     | MUSEUM                                | S LIVE             | RPOOL         |
| national       | museums                  | liverpool 127 dale                    | e street live      | rpool L2 2JH  |

WALL SECTIONS FINISHED WITH AQUASEAL FOR WALLPAPER GRAPHICS

> ALL OTHER WALLS REQUIRE PAINTED FINISH (COLOURS TBC)

\_\_\_\_

F007

Lockable access hatch required on end of wall for AV equipment

| Revision | Details        |                                 |               | Name and Date |
|----------|----------------|---------------------------------|---------------|---------------|
| Addre    | ss / Sche      | me                              |               |               |
|          |                | n of Liverpool<br>us Place 2021 |               |               |
| Title    | Music<br>Dance |                                 |               |               |
| Floor    | 2              |                                 |               |               |
|          | Draw           | ing Number                      |               | Revision      |
|          | NML            | -14 /                           |               |               |
|          | Scale          | Date                            | Drawn         | Status        |
| A1       | 1:25           | 08.03.21                        | VS            |               |
| NATI     | ONAL           | MUSEUM                          | S LIVE        | RPOOL         |
| national | museums        | liverpool 127 dale              | e street live | pool L2 2JH   |