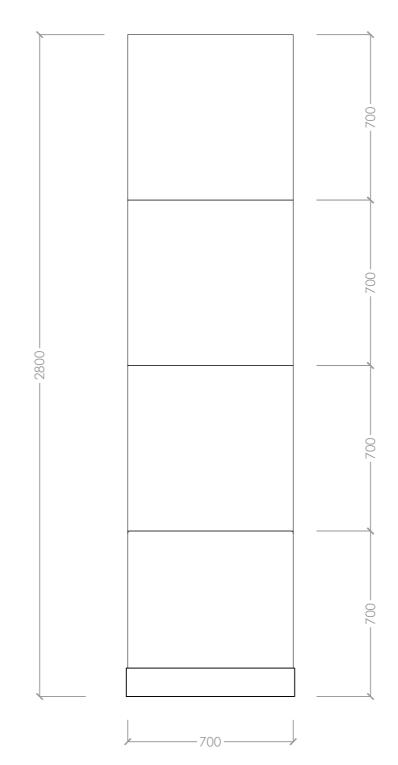

 $_{/}$ 6mm durable skirting, running around the structure. 120mm high to match existing skirt profile on gallery

| Revision                                        | Details Name and Date |                                       |               |              |
|-------------------------------------------------|-----------------------|---------------------------------------|---------------|--------------|
| Addre                                           |                       | ne<br>I of Liverpool<br>Js Place 2021 |               |              |
| Title Video Gaming<br>Entrance tower<br>Floor 2 |                       |                                       |               |              |
| Drawing Number Revision                         |                       |                                       |               |              |
| A2                                              | Scale<br>1:16         | Date<br>16.03.21                      | Drawn<br>VS   | Status       |
| NATI                                            | ONAL                  | MUSEUM                                | S LIVE        | RPOOL        |
| national                                        | museums l             | iverpool 127 dale                     | e street live | rpool L2 2JH |

,6mm durable skirting, running along front. 120mm high to match existing skirt profile on

 $^{\}$ Top edges to have 10mm Radius to prevent sharp corners ,6mm durable skirting, running along front. 120mm high to match existing skirt profile on gallery (colour TBC) 200 -700