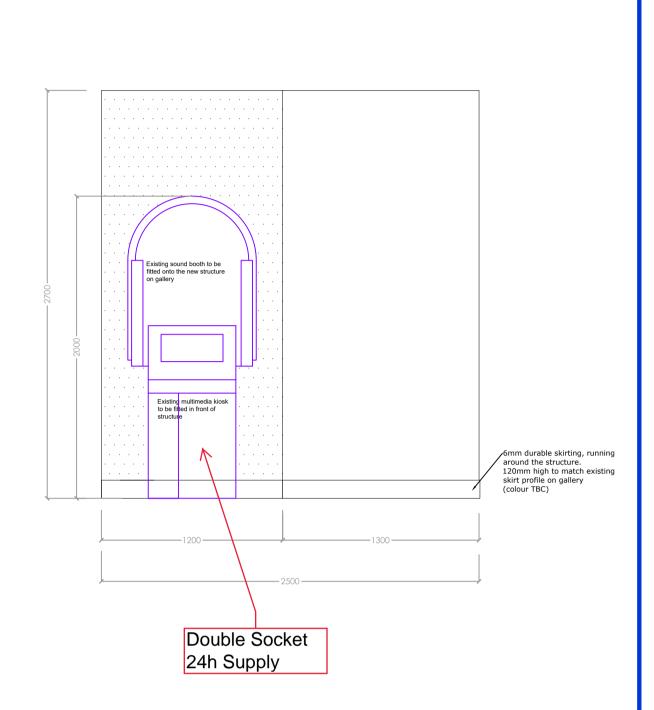

WALL SECTIONS FINISHED WITH AQUASEAL FOR WALLPAPER GRAPHICS

> ALL OTHER WALLS REQUIRE PAINTED FINISH (COLOURS TBC)

\_\_\_\_

F007

Lockable access hatch required on end of wall for AV equipment

| Revision | Details        |                                 |               | Name and Date |
|----------|----------------|---------------------------------|---------------|---------------|
| Addre    | ss / Sche      | me                              |               |               |
|          |                | n of Liverpool<br>us Place 2021 |               |               |
| Title    | Music<br>Dance |                                 |               |               |
| Floor    | 2              |                                 |               |               |
|          | Draw           | ing Number                      |               | Revision      |
|          | NML            | -14 /                           |               |               |
|          | Scale          | Date                            | Drawn         | Status        |
| A1       | 1:25           | 08.03.21                        | VS            |               |
| NATI     | ONAL           | MUSEUM                          | S LIVE        | RPOOL         |
| national | museums        | liverpool 127 dale              | e street live | pool L2 2JH   |