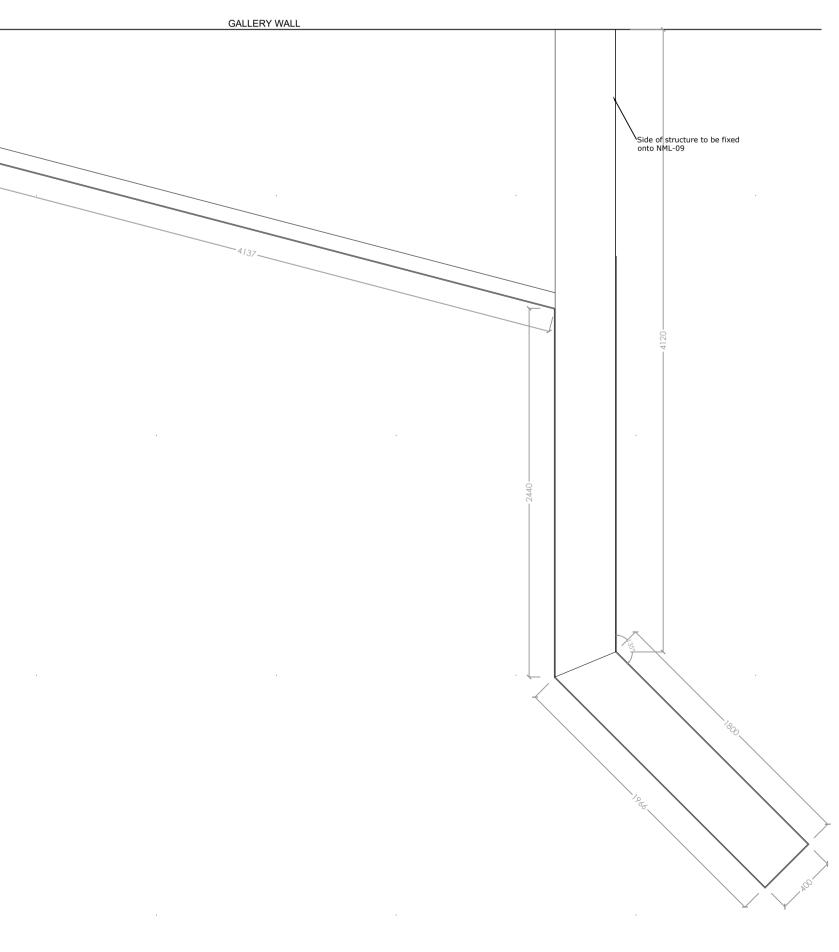

ALL OTHER WALLS REQUIRE PAINTED FINISH (COLOURS TBC)

WALL SECTIONS FINISHED WITH AQUASEAL FOR WALLPAPER GRAPHICS

Access hatch

| Revision                   | Details              |                                       |              | Name and Date |
|----------------------------|----------------------|---------------------------------------|--------------|---------------|
| Addre                      |                      | me<br>ı of Liverpool<br>us Place 2021 |              |               |
| Title<br>Floor             | The city             | nd Screen<br>on screen                |              |               |
|                            | Draw<br>NML          | ing Number<br>- <mark>08</mark> /     |              | Revision      |
| A1                         | <b>Scale</b><br>1:25 | <b>Date</b><br>08.03.21               | Drawn<br>VS  | Status        |
| NATIONAL MUSEUMS LIVERPOOL |                      |                                       |              |               |
| national                   | museums l            | iverpool 127 dale                     | street liver | pool L2 2JH   |