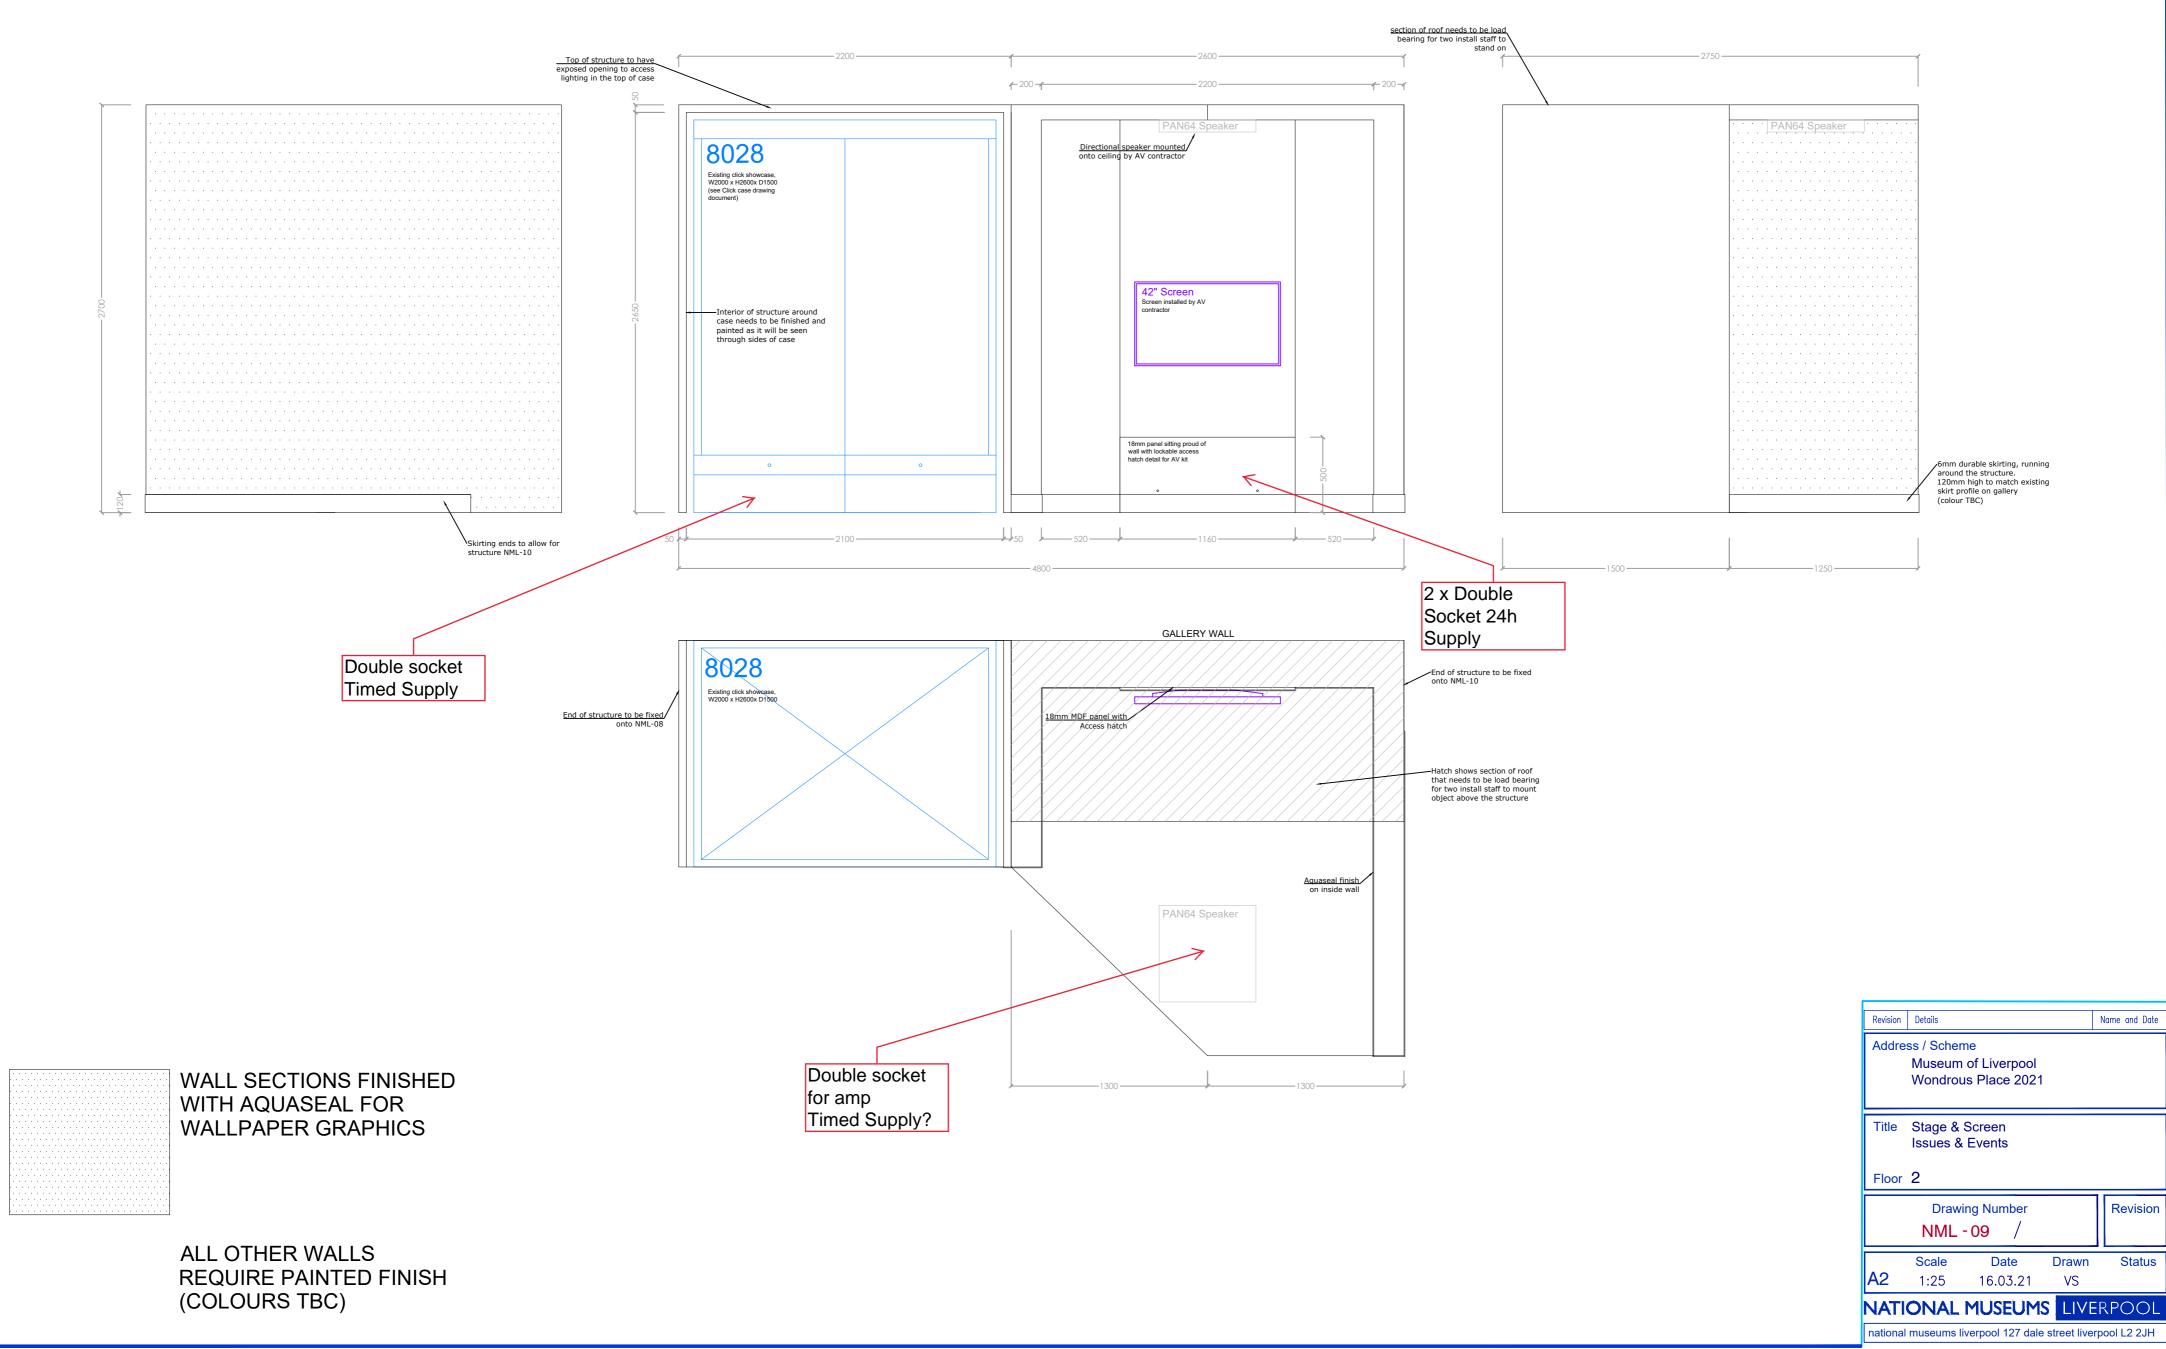

ALL OTHER WALLS REQUIRE PAINTED FINISH (COLOURS TBC)

WALL SECTIONS FINISHED WITH AQUASEAL FOR WALLPAPER GRAPHICS

Access hatch

| Revision                   | Details              |                                       |              | Name and Date |
|----------------------------|----------------------|---------------------------------------|--------------|---------------|
| Addre                      |                      | me<br>ı of Liverpool<br>us Place 2021 |              |               |
| Title<br>Floor             | The city             | nd Screen<br>on screen                |              |               |
|                            | Draw<br>NML          | ing Number<br>- <mark>08</mark> /     |              | Revision      |
| A1                         | <b>Scale</b><br>1:25 | <b>Date</b><br>08.03.21               | Drawn<br>VS  | Status        |
| NATIONAL MUSEUMS LIVERPOOL |                      |                                       |              |               |
| national                   | museums l            | iverpool 127 dale                     | street liver | pool L2 2JH   |

WALL SECTIONS FINISHED WITH AQUASEAL FOR WALLPAPER GRAPHICS

ALL OTHER WALLS REQUIRE PAINTED FINISH (COLOURS TBC)

| Revision       | Details                  |                                       |                    | Name and Date |
|----------------|--------------------------|---------------------------------------|--------------------|---------------|
| Addre          |                          | me<br>n of Liverpool<br>us Place 2021 |                    |               |
| Title<br>Floor | Stage &<br>Small So<br>2 |                                       |                    |               |
|                | Draw<br>NML              | /ing Number<br>- 11 /                 |                    | Revision      |
| A1             | <b>Scale</b><br>1:20     | <b>Date</b><br>08.03.21               | <b>Drawn</b><br>VS | Status        |
| NATI           | ONAL                     | MUSEUM                                | S LIVE             | RPOOL         |
| national       | museums                  | liverpool 127 dale                    | e street live      | rpool L2 2JH  |