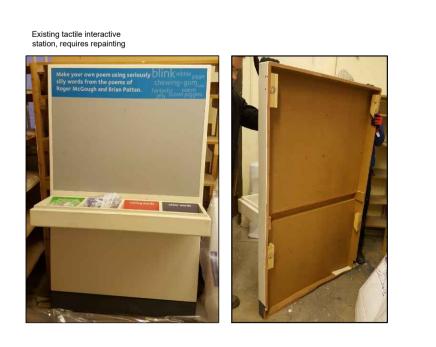

ALL OTHER WALLS REQUIRE PAINTED FINISH (COLOURS TBC)

WALL SECTIONS FINISHED WITH AQUASEAL FOR WALLPAPER GRAPHICS

Access hatch

| Revision                   | Details              |                                       |              | Name and Date |
|----------------------------|----------------------|---------------------------------------|--------------|---------------|
| Addre                      |                      | me<br>ı of Liverpool<br>us Place 2021 |              |               |
| Title<br>Floor             | The city             | nd Screen<br>on screen                |              |               |
|                            | Draw<br>NML          | ing Number<br>- <mark>08</mark> /     |              | Revision      |
| A1                         | <b>Scale</b><br>1:25 | <b>Date</b><br>08.03.21               | Drawn<br>VS  | Status        |
| NATIONAL MUSEUMS LIVERPOOL |                      |                                       |              |               |
| national                   | museums l            | iverpool 127 dale                     | street liver | pool L2 2JH   |