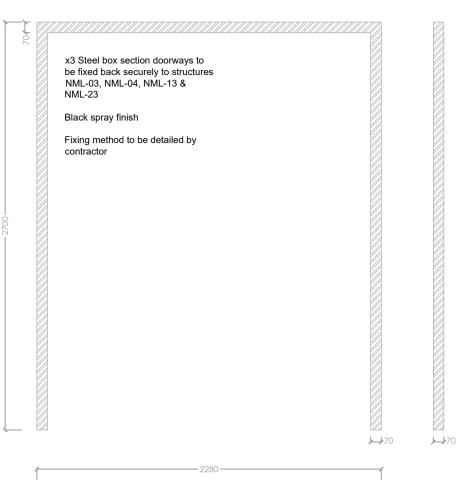

| Revision                                   | Details     |              |        | Name and Date |
|--------------------------------------------|-------------|--------------|--------|---------------|
| Addre                                      | ess / Schen | ne           |        |               |
| Museum of Liverpool<br>Wondrous Place 2021 |             |              |        |               |
|                                            | vonaroa     | 51 1000 2021 |        |               |
| Title                                      | -           |              |        |               |
|                                            | Steel Arc   | hways        |        |               |
| Floor                                      | 2           |              |        |               |
|                                            | Drawi       | ng Number    |        | Revisior      |
|                                            | NML ·       | 05 /         |        |               |
|                                            | Scale       | Date         | Drawn  | Status        |
| A1                                         | 1:25        | 26.03.21     | VS     |               |
| NATI                                       | ONAL        | MUSEUM       | S LIVE | RPOOL         |
|                                            |             |              |        |               |

| Revision                                   | Details              |                  |                | Name and Date |
|--------------------------------------------|----------------------|------------------|----------------|---------------|
| Addre                                      | ss / Schen           | ne               |                |               |
| Museum of Liverpool<br>Wondrous Place 2021 |                      |                  |                |               |
|                                            |                      |                  |                |               |
| Title                                      | Creative<br>Steel Do | •                |                |               |
| Floor                                      | 2                    |                  |                |               |
|                                            | Drawi                | ng Number        |                | Revision      |
|                                            | NML ·                | -06 /            |                |               |
|                                            | Scale                | Date             | Drawn          | Status        |
| A1                                         | 1:25                 | 26.03.21         | VS             |               |
| NATI                                       | ONAL                 | MUSEUM           | S LIVE         | RPOOL         |
| national                                   | museums li           | verpool 127 dale | e street liver | pool L2 2JH   |