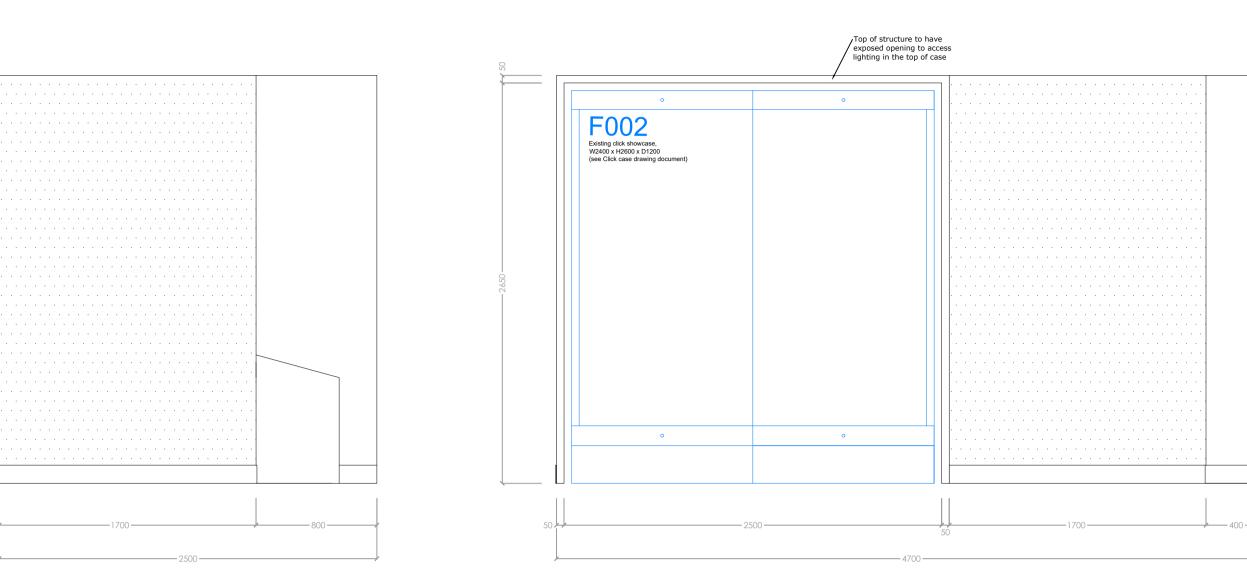

ALL OTHER WALLS REQUIRE PAINTED FINISH (COLOURS TBC)

WALL SECTIONS FINISHED WITH AQUASEAL FOR WALLPAPER GRAPHICS

Access hatch

| Revision                   | Details              |                                       |              | Name and Date |
|----------------------------|----------------------|---------------------------------------|--------------|---------------|
| Addre                      |                      | me<br>ı of Liverpool<br>us Place 2021 |              |               |
| Title<br>Floor             | The city             | nd Screen<br>on screen                |              |               |
|                            | Draw<br>NML          | ing Number<br>- <mark>08</mark> /     |              | Revision      |
| A1                         | <b>Scale</b><br>1:25 | <b>Date</b><br>08.03.21               | Drawn<br>VS  | Status        |
| NATIONAL MUSEUMS LIVERPOOL |                      |                                       |              |               |
| national                   | museums l            | iverpool 127 dale                     | street liver | pool L2 2JH   |