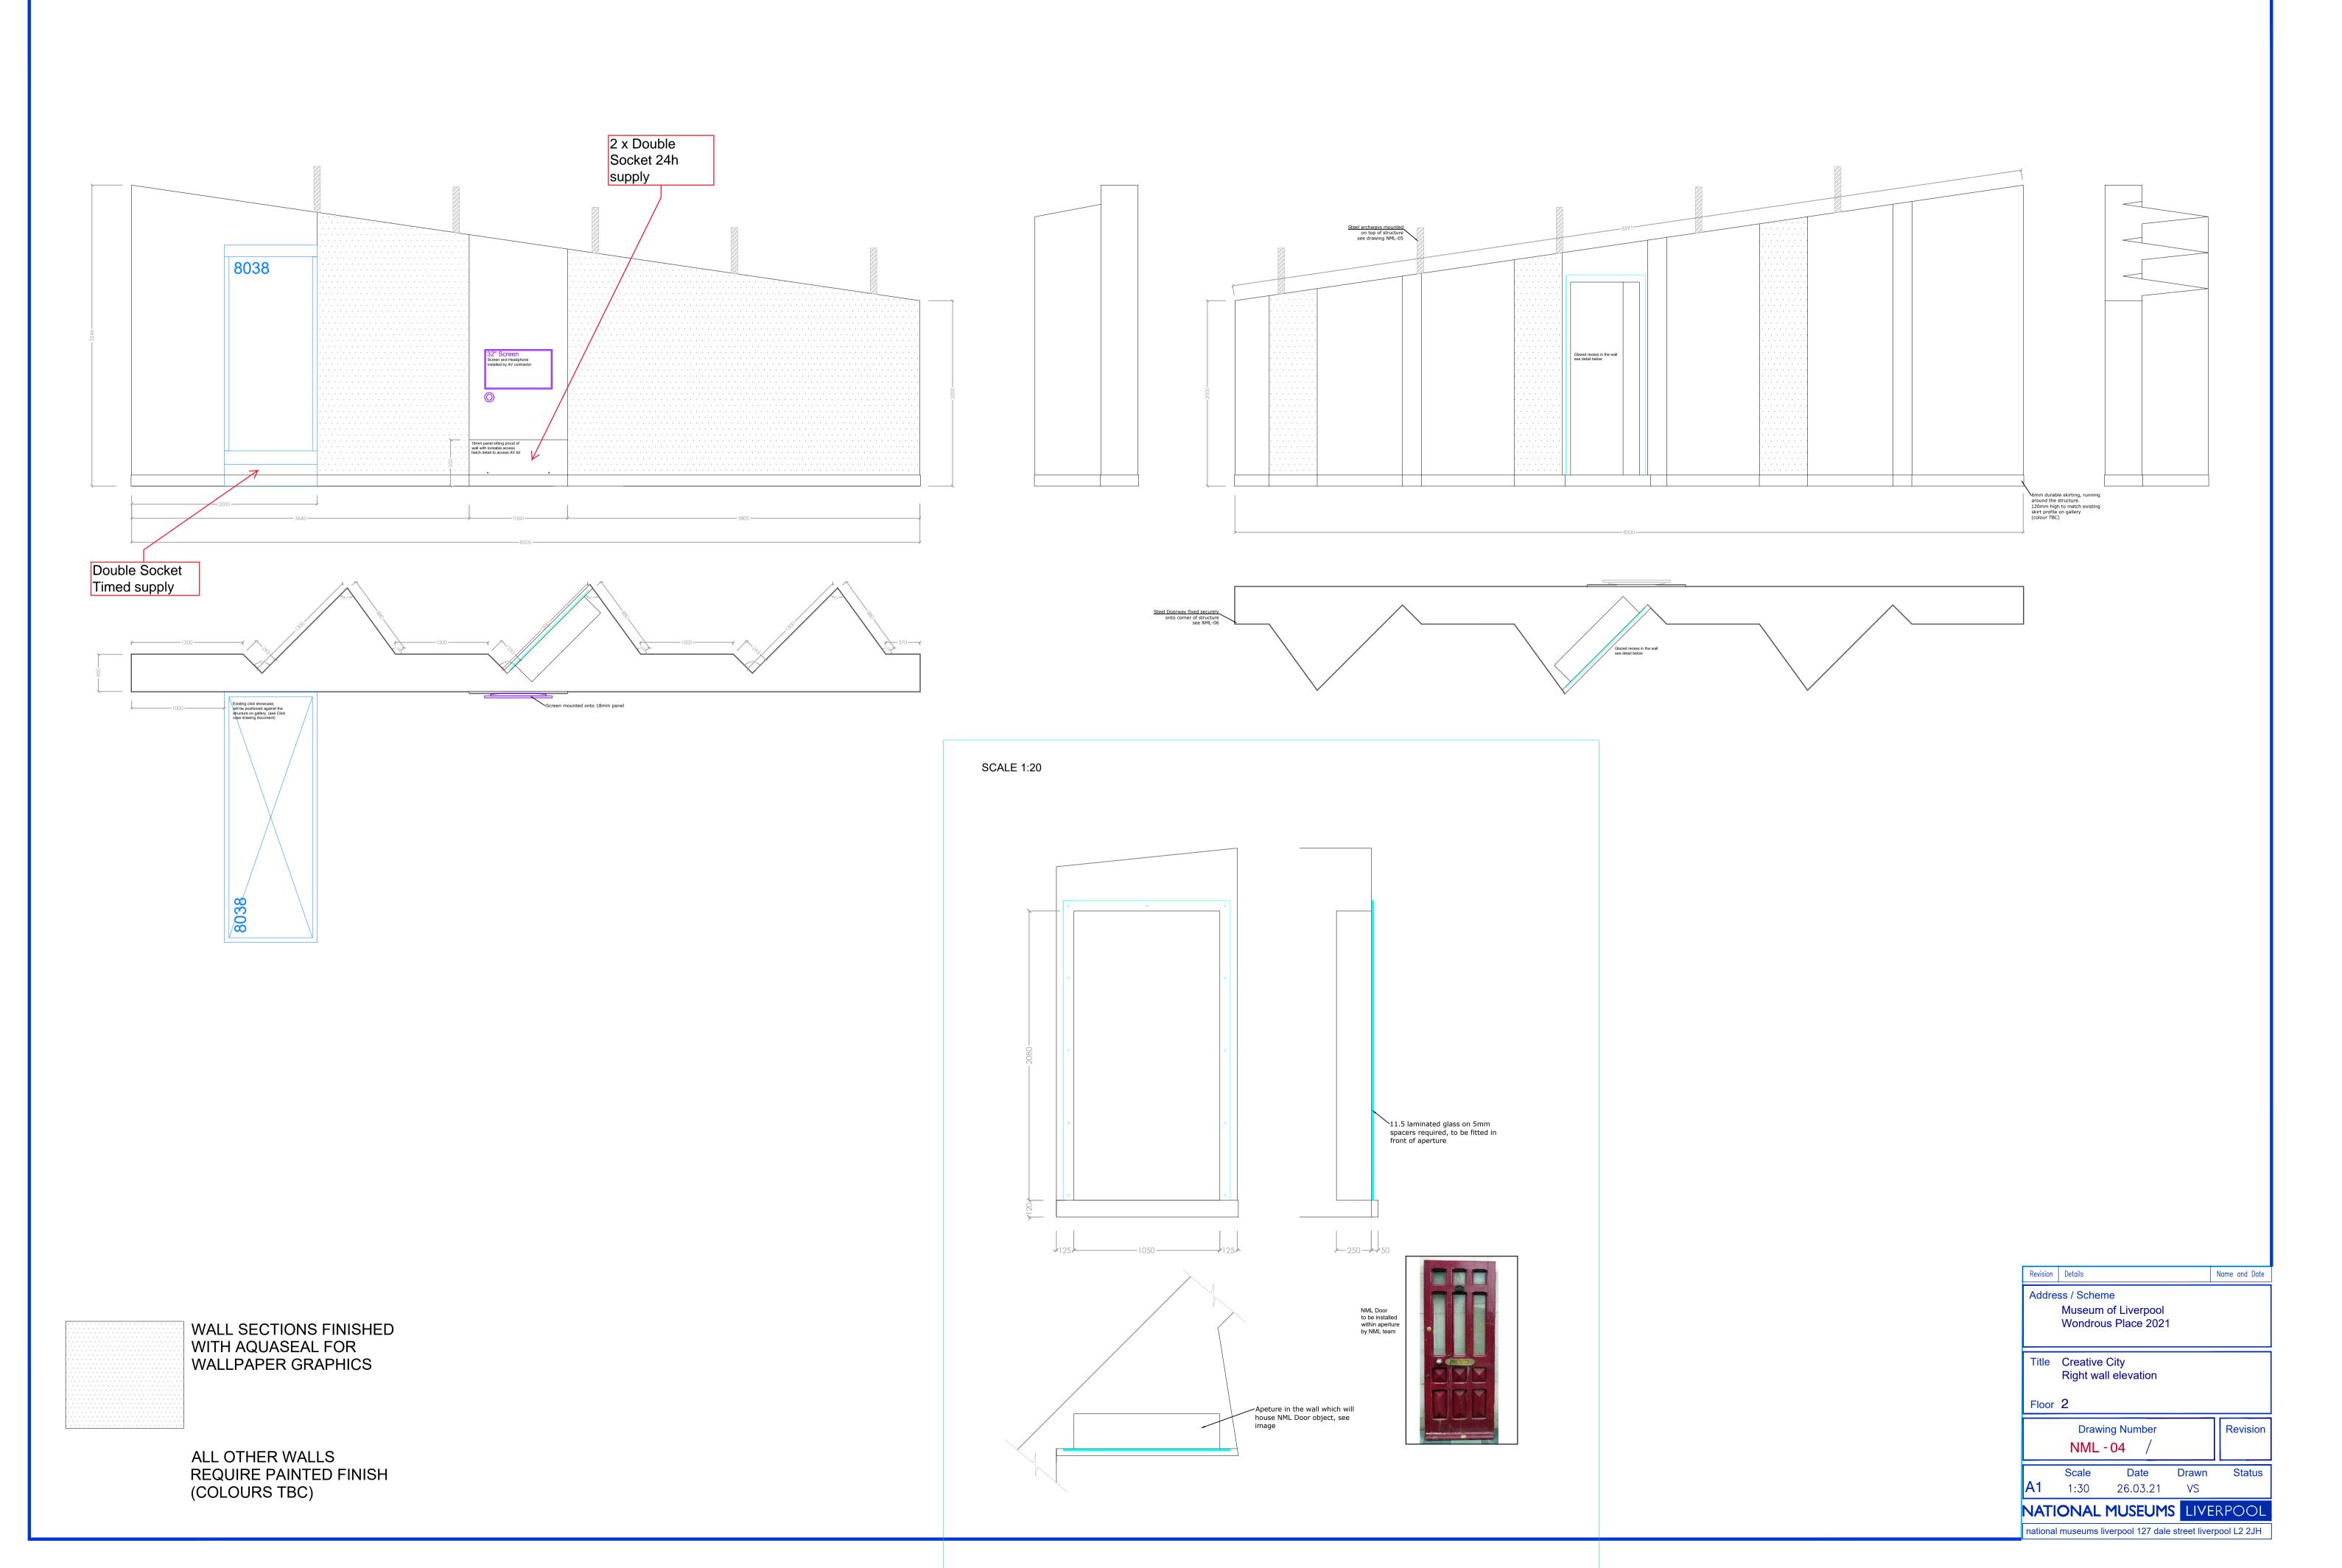

| 1112 |  |
|------|--|

| Revision                                                       | Details Name and Date |                   |       |          |  |
|----------------------------------------------------------------|-----------------------|-------------------|-------|----------|--|
| Address / Scheme<br>Museum of Liverpool<br>Wondrous Place 2021 |                       |                   |       |          |  |
|                                                                | wondroo               |                   |       |          |  |
| Title                                                          | Creative<br>Left wall | City<br>Elevation |       |          |  |
| Floor                                                          | 2                     |                   |       |          |  |
|                                                                | Draw                  | ing Number        |       | Revision |  |
|                                                                | NML                   | -03 /             |       |          |  |
|                                                                | Scale                 | Date              | Drawn | Status   |  |
| A1                                                             | 1:25                  | 026.03.21         | VS    |          |  |
| NATIONAL MUSEUMS LIVERPOOL                                     |                       |                   |       |          |  |
| national museums liverpool 127 dale street liverpool L2 2JH    |                       |                   |       |          |  |

ALL OTHER WALLS REQUIRE PAINTED FINISH (COLOURS TBC)

WALL SECTIONS FINISHED WITH AQUASEAL FOR WALLPAPER GRAPHICS

Access hatch

| Revision                   | Details              |                                       |              | Name and Date |
|----------------------------|----------------------|---------------------------------------|--------------|---------------|
| Addre                      |                      | me<br>ı of Liverpool<br>us Place 2021 |              |               |
| Title<br>Floor             | The city             | nd Screen<br>on screen                |              |               |
|                            | Draw<br>NML          | ing Number<br>- <mark>08</mark> /     |              | Revision      |
| A1                         | <b>Scale</b><br>1:25 | <b>Date</b><br>08.03.21               | Drawn<br>VS  | Status        |
| NATIONAL MUSEUMS LIVERPOOL |                      |                                       |              |               |
| national                   | museums l            | iverpool 127 dale                     | street liver | pool L2 2JH   |