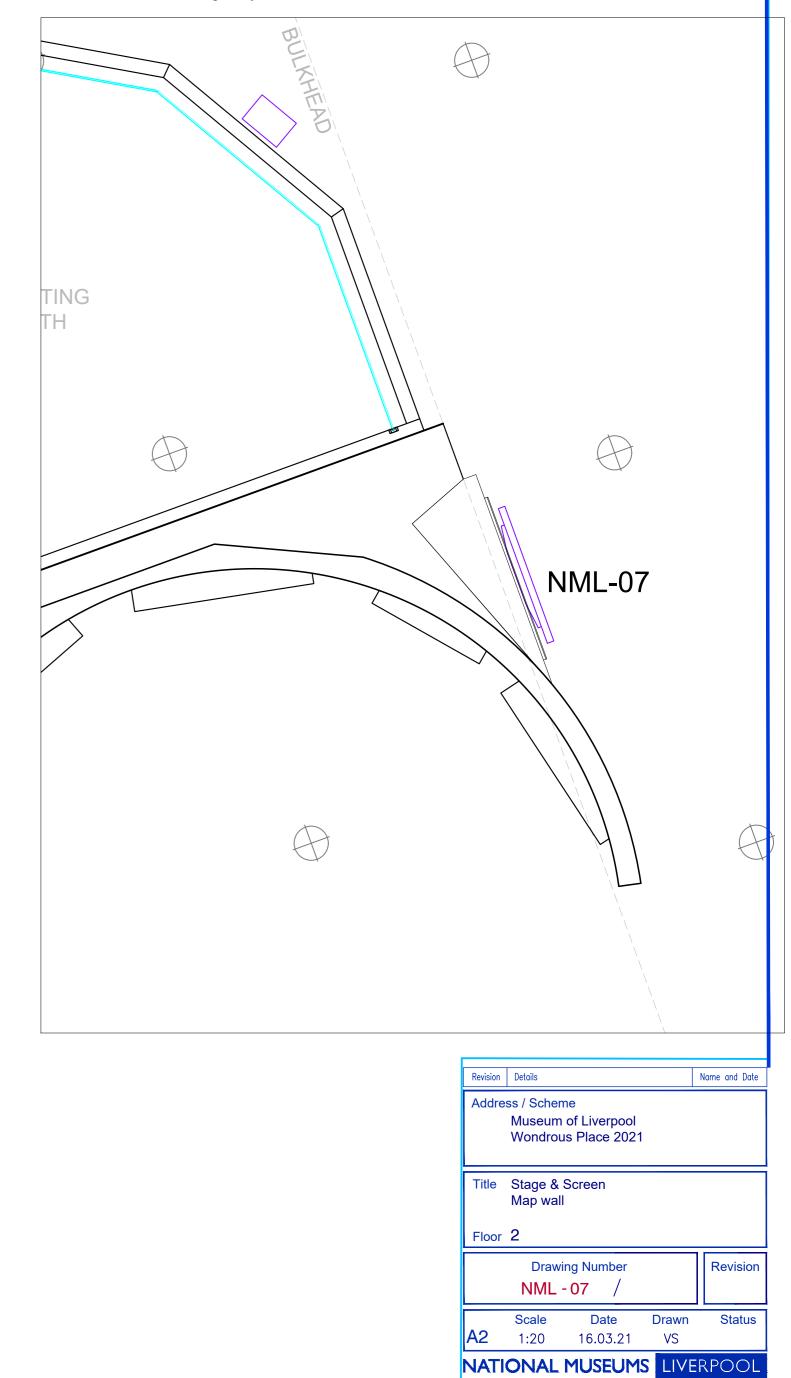

Location of infill wall on gallery

national museums liverpool 127 dale street liverpool L2 2JH

6mm durable skirting, running along front. 120mm high to match existing skirt profile on gallery (colour TBC)