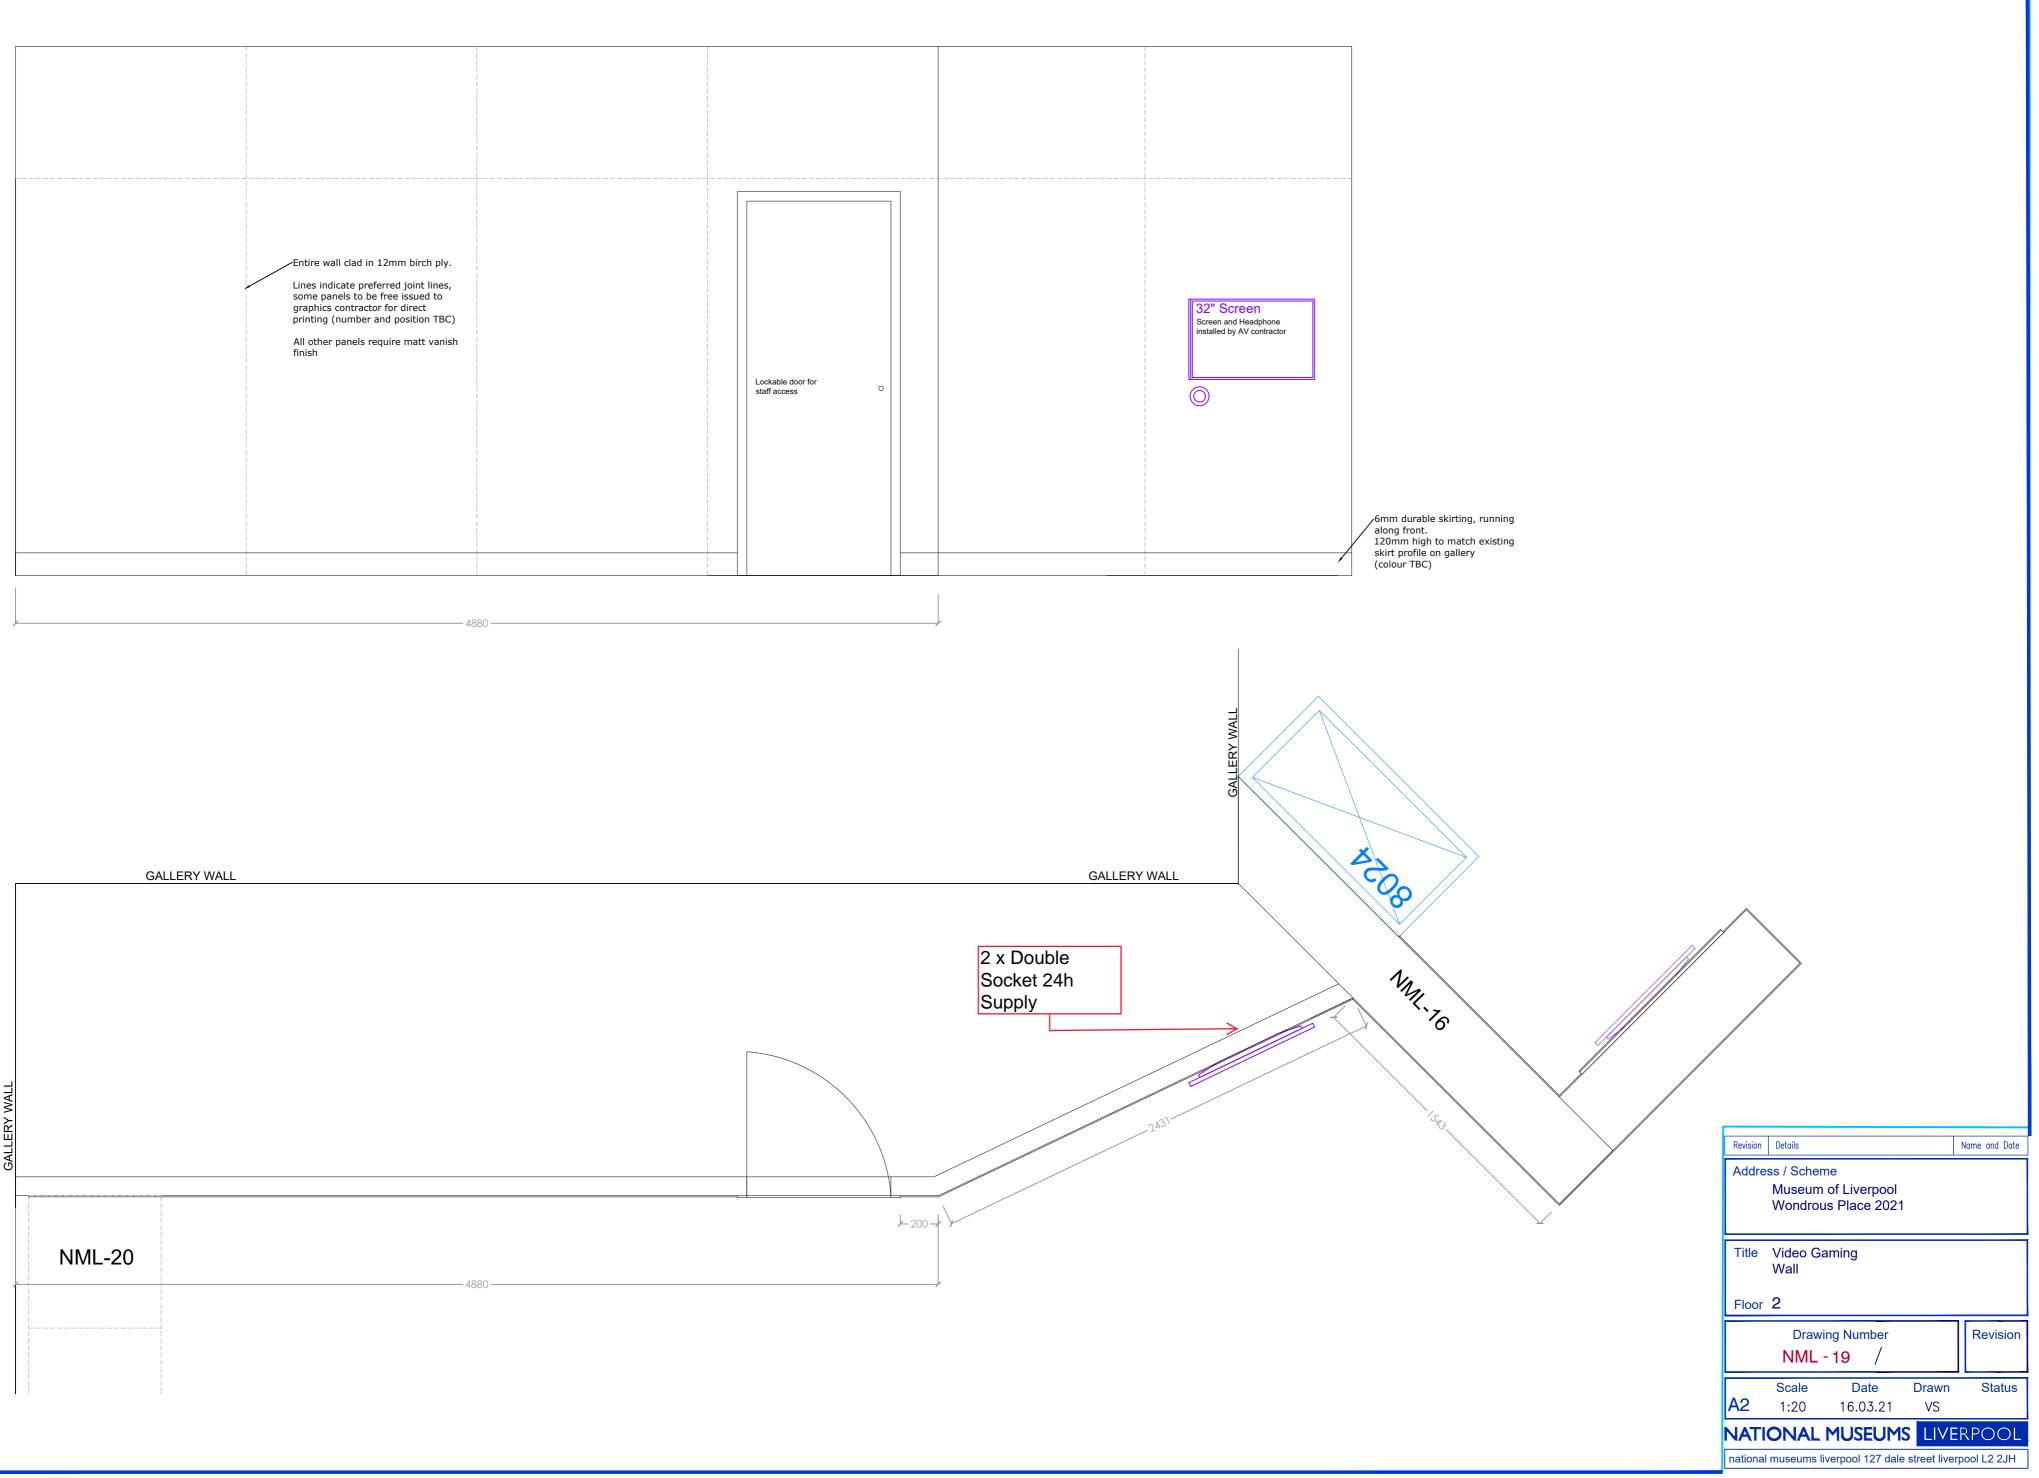

 $_{/}$ 6mm durable skirting, running around the structure. 120mm high to match existing skirt profile on gallery

| Revision                                        | Details Name and Date |                                       |               |              |
|-------------------------------------------------|-----------------------|---------------------------------------|---------------|--------------|
| Addre                                           |                       | ne<br>I of Liverpool<br>Js Place 2021 |               |              |
| Title Video Gaming<br>Entrance tower<br>Floor 2 |                       |                                       |               |              |
| Drawing Number Revision                         |                       |                                       |               |              |
| A2                                              | Scale<br>1:16         | Date<br>16.03.21                      | Drawn<br>VS   | Status       |
| NATI                                            | ONAL                  | MUSEUM                                | S LIVE        | RPOOL        |
| national                                        | museums l             | iverpool 127 dale                     | e street live | rpool L2 2JH |

,6mm durable skirting, running along front. 120mm high to match existing skirt profile on

 $^{\}$ Top edges to have 10mm Radius to prevent sharp corners ,6mm durable skirting, running along front. 120mm high to match existing skirt profile on gallery (colour TBC) 200 -700