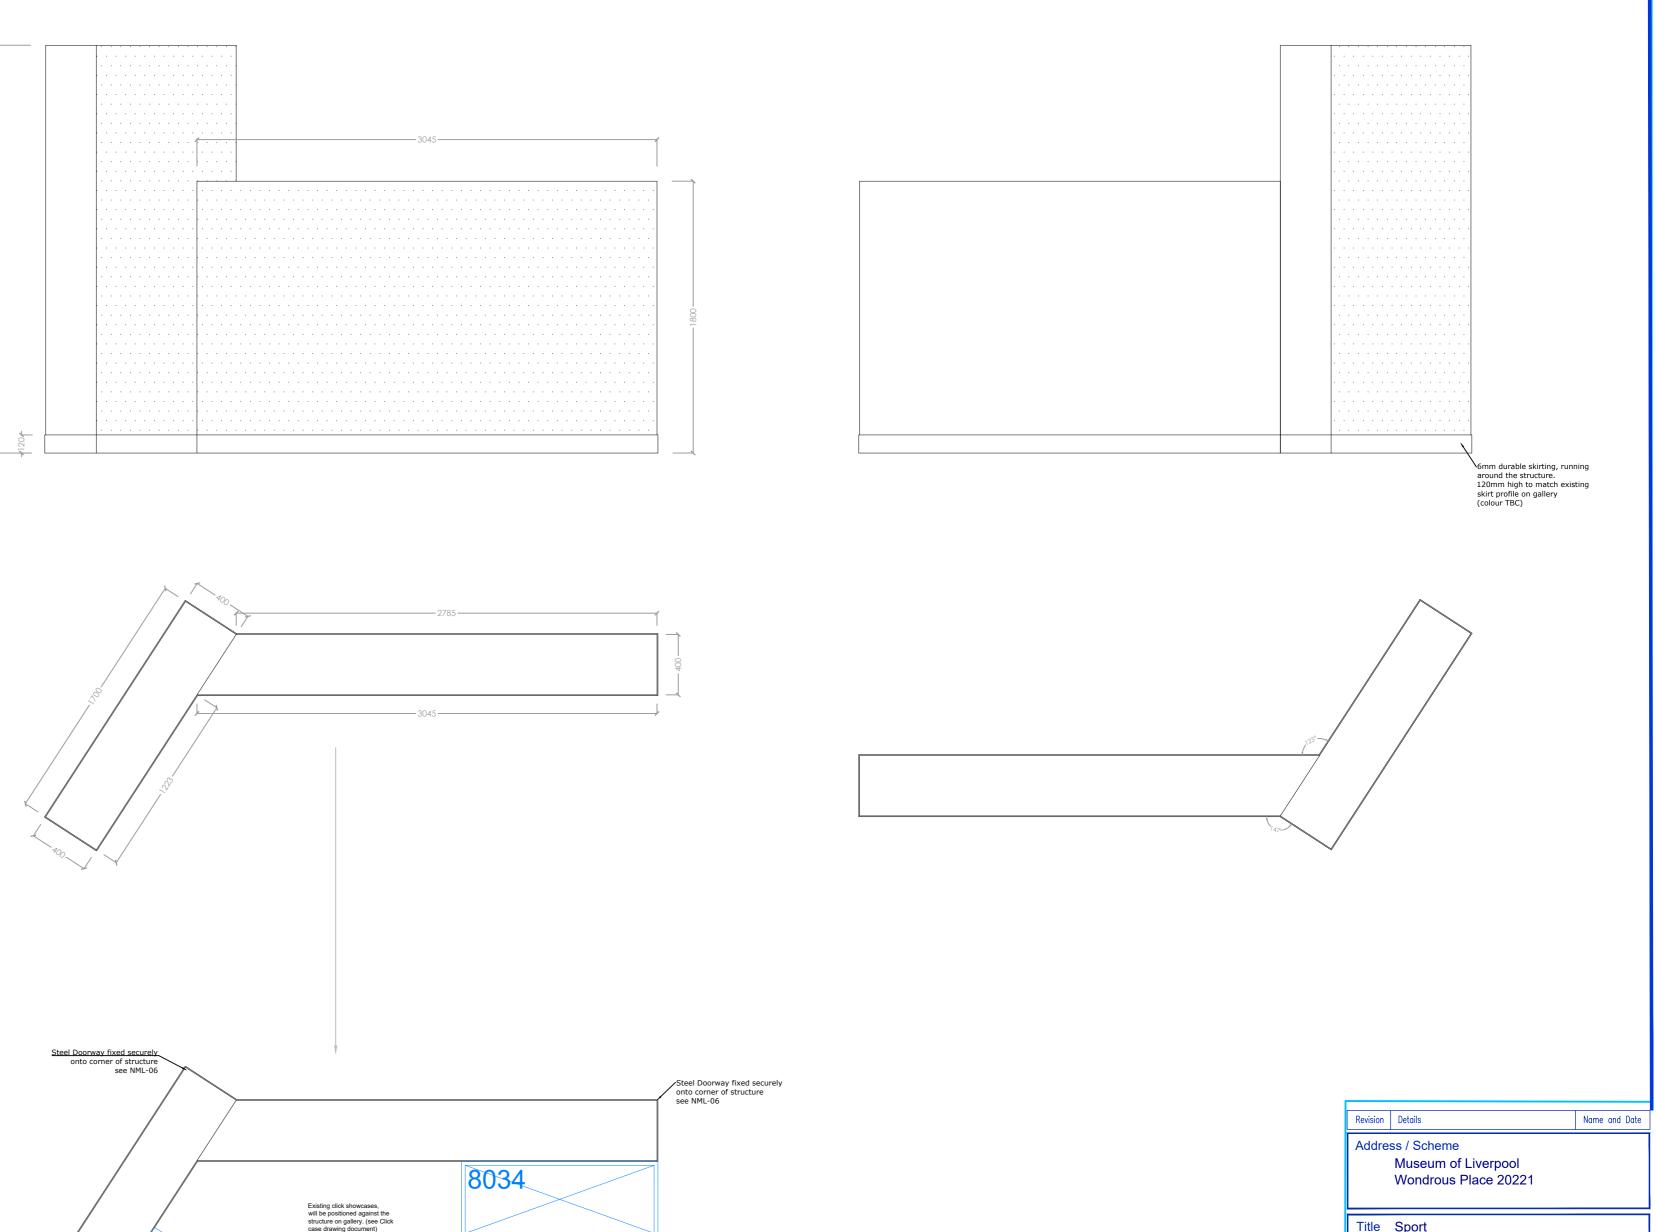

| Revision                                   | Details     |              |        | Name and Date |
|--------------------------------------------|-------------|--------------|--------|---------------|
| Addre                                      | ess / Schen | ne           |        |               |
| Museum of Liverpool<br>Wondrous Place 2021 |             |              |        |               |
|                                            | vonaroa     | 51 1000 2021 |        |               |
| Title                                      | -           |              |        |               |
|                                            | Steel Arc   | hways        |        |               |
| Floor                                      | 2           |              |        |               |
|                                            | Drawi       | ng Number    |        | Revisior      |
|                                            | NML ·       | 05 /         |        |               |
|                                            | Scale       | Date         | Drawn  | Status        |
| A1                                         | 1:25        | 26.03.21     | VS     |               |
| NATI                                       | ONAL        | MUSEUM       | S LIVE | RPOOL         |
|                                            |             |              |        |               |

| Revision                                   | Details              |                  |                | Name and Date |
|--------------------------------------------|----------------------|------------------|----------------|---------------|
| Addre                                      | ss / Schen           | ne               |                |               |
| Museum of Liverpool<br>Wondrous Place 2021 |                      |                  |                |               |
|                                            |                      |                  |                |               |
| Title                                      | Creative<br>Steel Do | •                |                |               |
| Floor                                      | 2                    |                  |                |               |
|                                            | Drawi                | ng Number        |                | Revision      |
|                                            | NML ·                | -06 /            |                |               |
|                                            | Scale                | Date             | Drawn          | Status        |
| A1                                         | 1:25                 | 26.03.21         | VS             |               |
| NATI                                       | ONAL                 | MUSEUM           | S LIVE         | RPOOL         |
| national                                   | museums li           | verpool 127 dale | e street liver | pool L2 2JH   |

ALL OTHER WALLS REQUIRE PAINTED FINISH (COLOURS TBC)

WALL SECTIONS FINISHED WITH AQUASEAL FOR WALLPAPER GRAPHICS

| .   |  |
|-----|--|
| 201 |  |
| 12  |  |

| Title                              | Sport<br>Intro |                  |             |        |
|------------------------------------|----------------|------------------|-------------|--------|
| Floor                              | 2              |                  |             |        |
| Drawing Number Revision NML - 23 / |                |                  |             |        |
| A2                                 | Scale<br>1:25  | Date<br>16.03.21 | Drawn<br>VS | Status |
| ITAV                               | ONAL           | MUSEUM           | S LIVE      | RPOOL  |