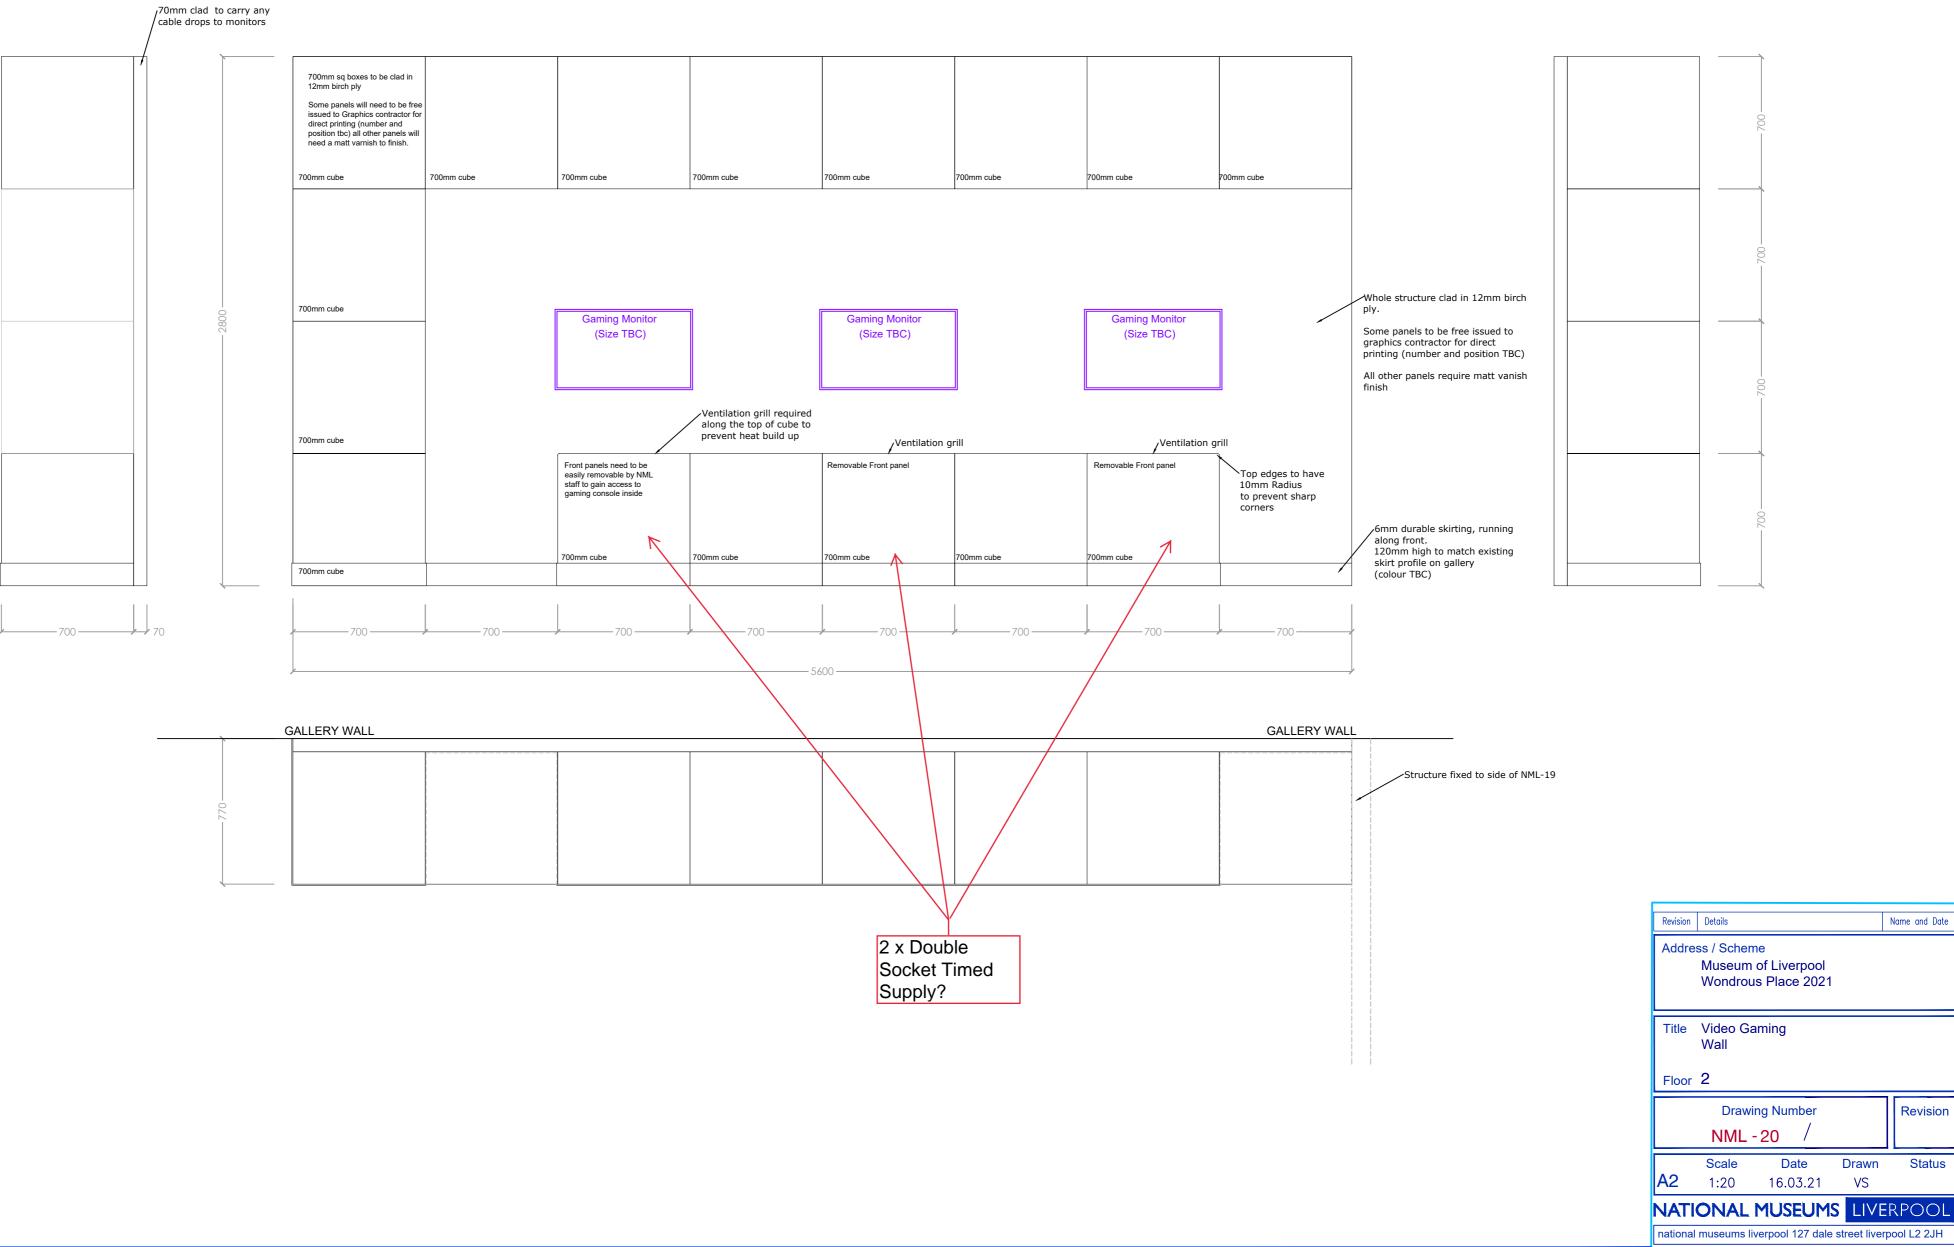

Structure clad in 12mm birch ply.

Some panels to be free issued to graphics contractor for direct printing (number and position TBC)

All other panels require matt vanish finish

| Revision                                                    | Details Name and Date         |                                 |        |        |
|-------------------------------------------------------------|-------------------------------|---------------------------------|--------|--------|
| Address / Scheme                                            |                               |                                 |        |        |
|                                                             |                               | n of Liverpool<br>us Place 2022 | 21     |        |
| Title                                                       | Video Gaming<br>Console Table |                                 |        |        |
| Floor                                                       | 2                             |                                 |        |        |
| Drawing Number Revision                                     |                               |                                 |        |        |
| NML - 21 /                                                  |                               |                                 |        |        |
|                                                             | Scale                         | Date                            | Drawn  | Status |
| A2                                                          | 1:10                          | 16.03.21                        | VS     |        |
| NATI                                                        | ONAL                          | MUSEUM                          | S LIVE | RPOOL  |
| national museums liverpool 127 dale street liverpool L2 2JH |                               |                                 |        |        |