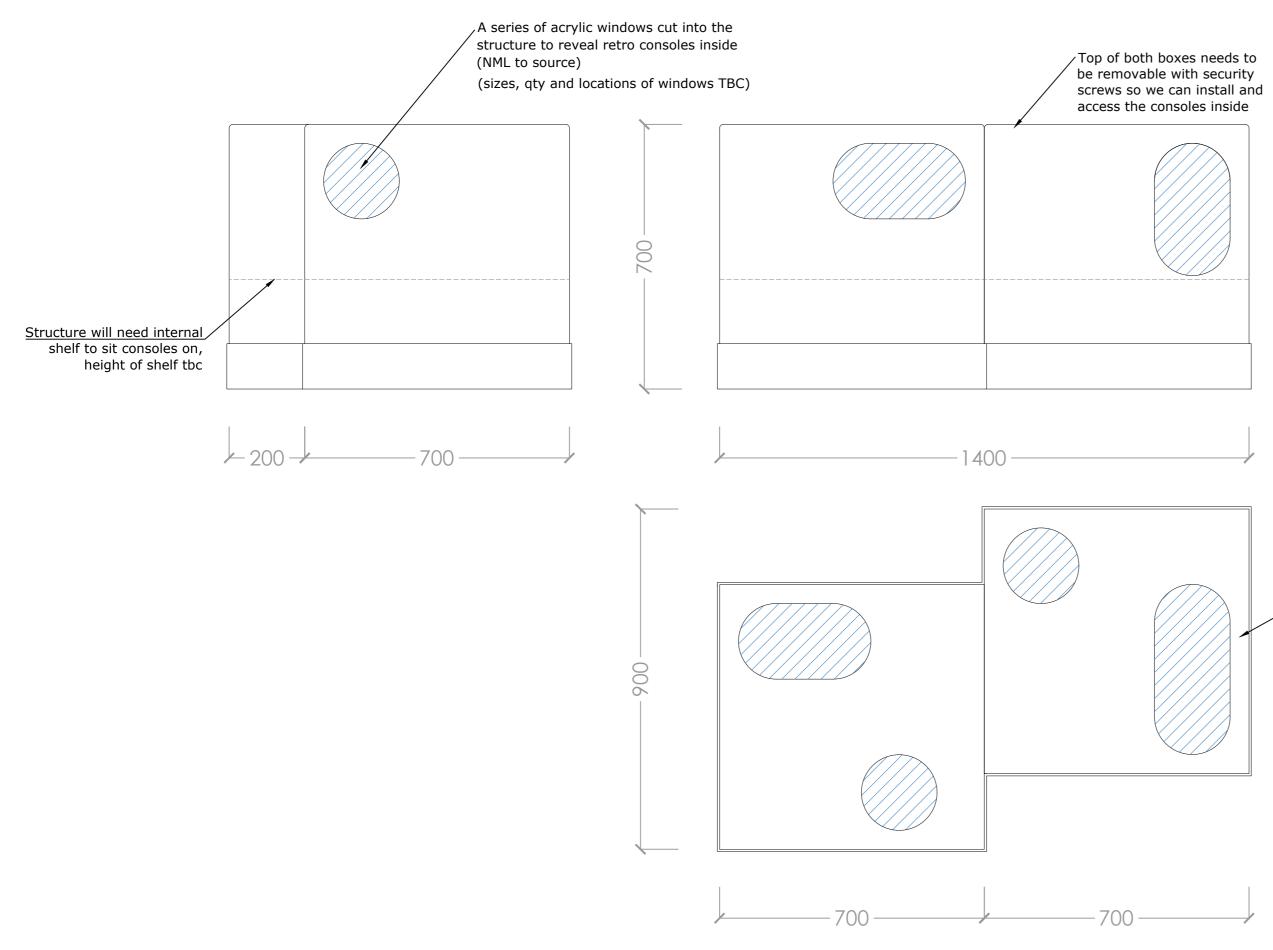

Structure clad in 12mm birch ply.

Some panels to be free issued to graphics contractor for direct printing (number and position TBC)

All other panels require matt vanish finish

| Revision                                                    | Details Name and Date         |                                 |        |        |
|-------------------------------------------------------------|-------------------------------|---------------------------------|--------|--------|
| Address / Scheme                                            |                               |                                 |        |        |
|                                                             |                               | n of Liverpool<br>us Place 2022 | 21     |        |
| Title                                                       | Video Gaming<br>Console Table |                                 |        |        |
| Floor                                                       | 2                             |                                 |        |        |
| Drawing Number Revision                                     |                               |                                 |        |        |
| NML - 21 /                                                  |                               |                                 |        |        |
|                                                             | Scale                         | Date                            | Drawn  | Status |
| A2                                                          | 1:10                          | 16.03.21                        | VS     |        |
| NATI                                                        | ONAL                          | MUSEUM                          | S LIVE | RPOOL  |
| national museums liverpool 127 dale street liverpool L2 2JH |                               |                                 |        |        |