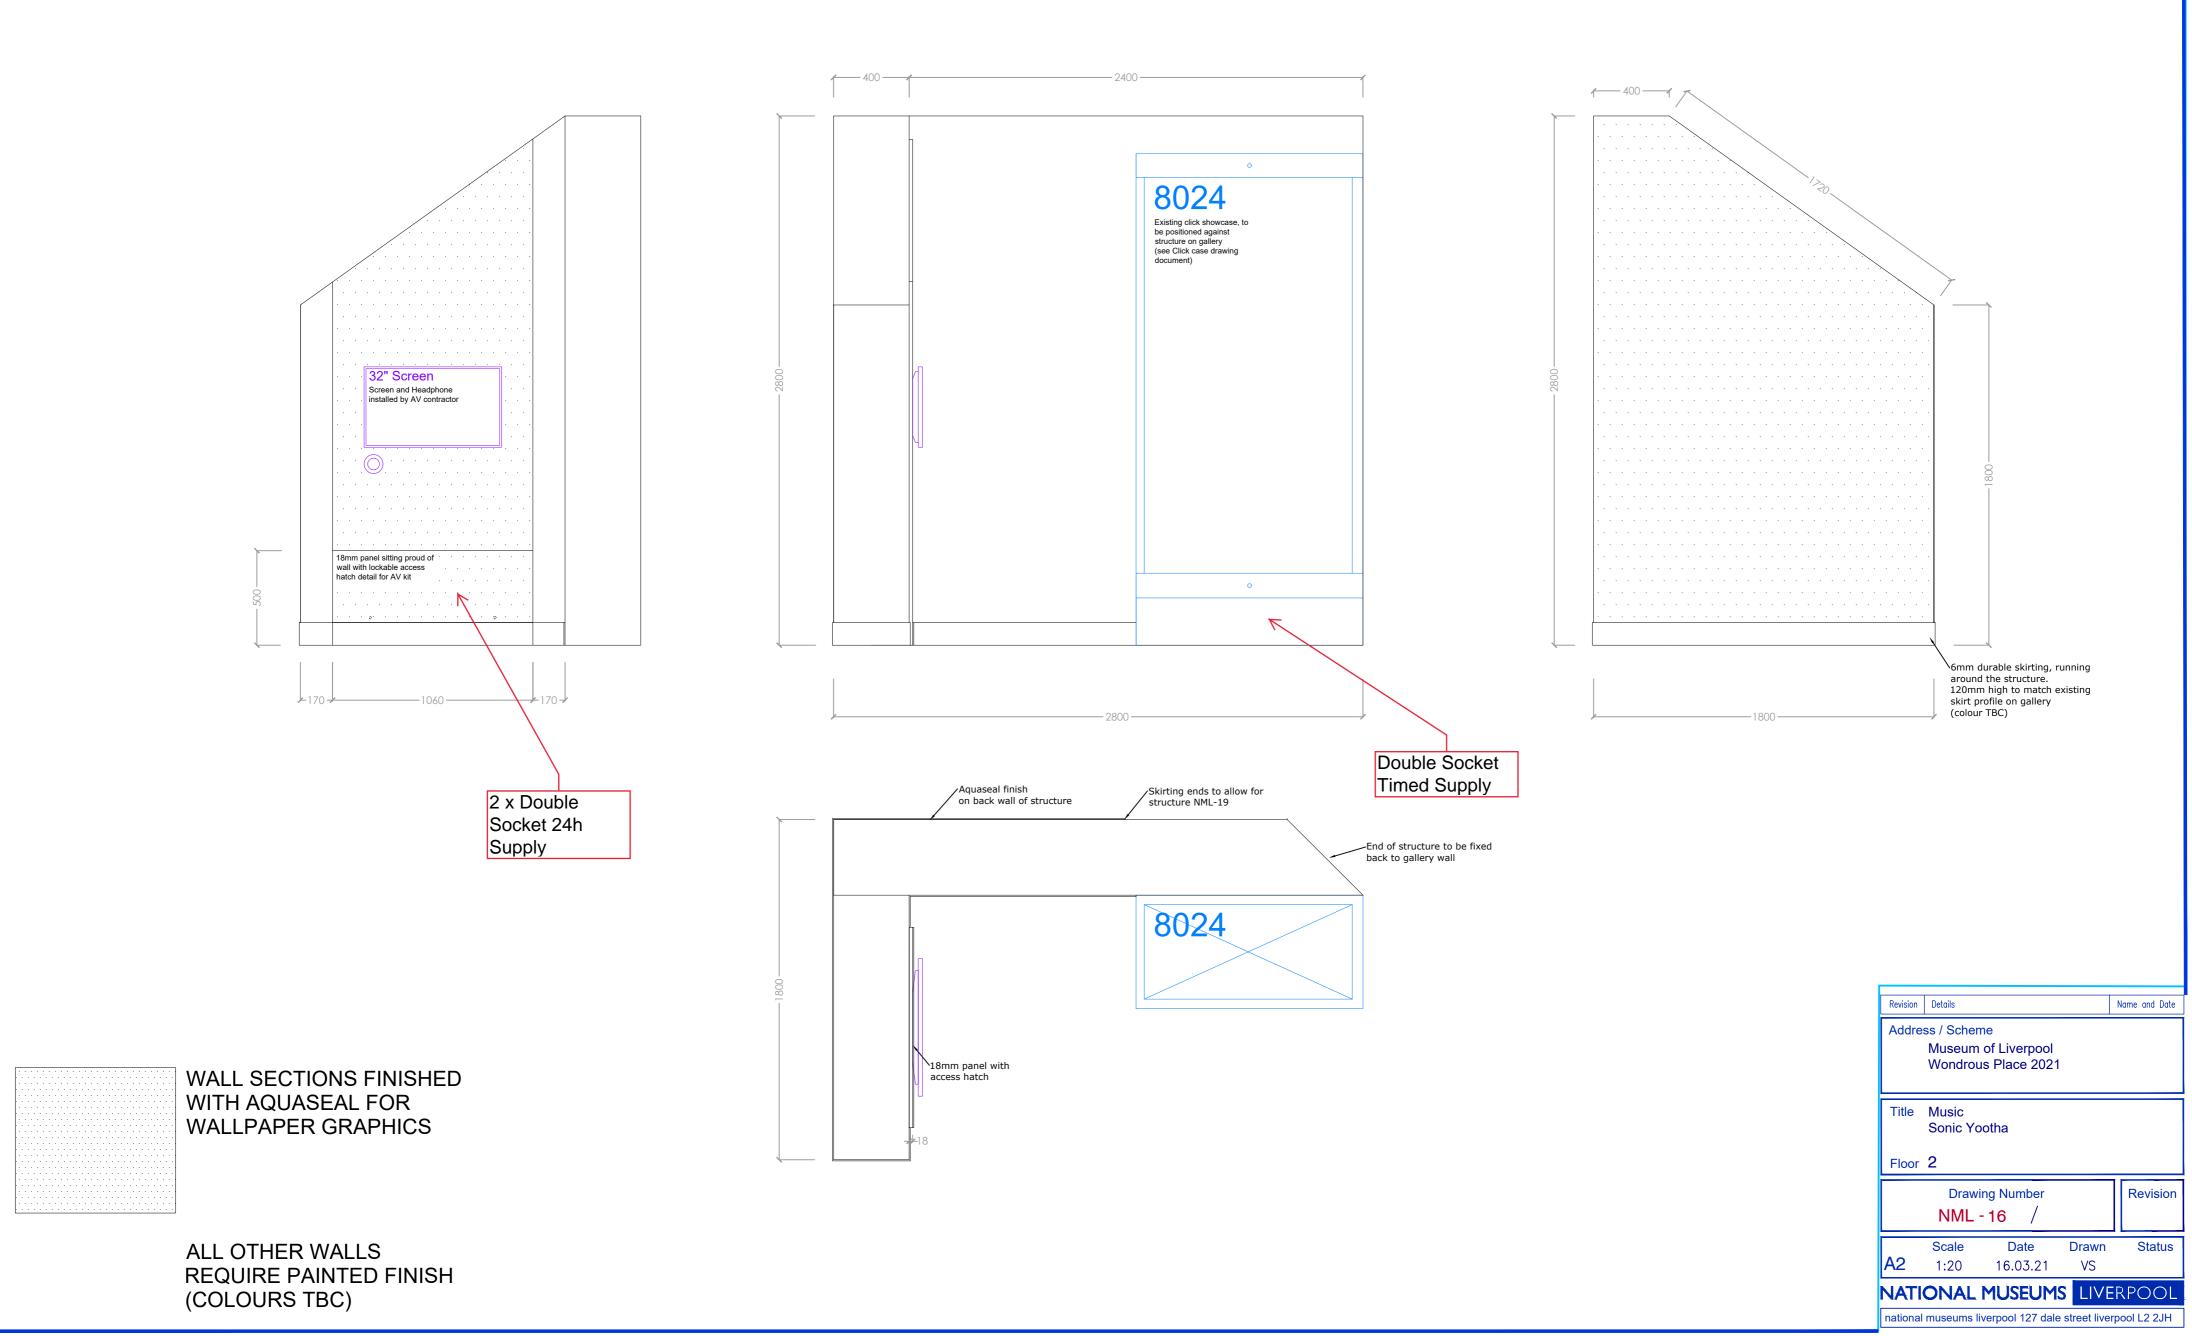

ALL OTHER WALLS REQUIRE PAINTED FINISH (COLOURS TBC)

WALL SECTIONS FINISHED WITH AQUASEAL FOR WALLPAPER GRAPHICS

Access hatch

| Revision                   | Details              |                                       |              | Name and Date |
|----------------------------|----------------------|---------------------------------------|--------------|---------------|
| Addre                      |                      | me<br>ı of Liverpool<br>us Place 2021 |              |               |
| Title<br>Floor             | The city             | nd Screen<br>on screen                |              |               |
|                            | Draw<br>NML          | ing Number<br>- <mark>08</mark> /     |              | Revision      |
| A1                         | <b>Scale</b><br>1:25 | <b>Date</b><br>08.03.21               | Drawn<br>VS  | Status        |
| NATIONAL MUSEUMS LIVERPOOL |                      |                                       |              |               |
| national                   | museums l            | iverpool 127 dale                     | street liver | pool L2 2JH   |

WALL SECTIONS FINISHED WITH AQUASEAL FOR WALLPAPER GRAPHICS

ALL OTHER WALLS REQUIRE PAINTED FINISH (COLOURS TBC)

| Revision       | Details                  |                                       |                    | Name and Date |
|----------------|--------------------------|---------------------------------------|--------------------|---------------|
| Addre          |                          | me<br>n of Liverpool<br>us Place 2021 |                    |               |
| Title<br>Floor | Stage &<br>Small So<br>2 |                                       |                    |               |
|                | Draw<br>NML              | /ing Number<br>- 11 /                 |                    | Revision      |
| A1             | <b>Scale</b><br>1:20     | <b>Date</b><br>08.03.21               | <b>Drawn</b><br>VS | Status        |
| NATI           | ONAL                     | MUSEUM                                | S LIVE             | RPOOL         |
| national       | museums                  | liverpool 127 dale                    | e street live      | rpool L2 2JH  |

WALL SECTIONS FINISHED WITH AQUASEAL FOR WALLPAPER GRAPHICS

> ALL OTHER WALLS REQUIRE PAINTED FINISH (COLOURS TBC)

\_\_\_\_

F007

Lockable access hatch required on end of wall for AV equipment

| Revision | Details        |                                 |               | Name and Date |
|----------|----------------|---------------------------------|---------------|---------------|
| Addre    | ss / Sche      | me                              |               |               |
|          |                | n of Liverpool<br>us Place 2021 |               |               |
| Title    | Music<br>Dance |                                 |               |               |
| Floor    | 2              |                                 |               |               |
|          | Draw           | ing Number                      |               | Revision      |
|          | NML            | -14 /                           |               |               |
|          | Scale          | Date                            | Drawn         | Status        |
| A1       | 1:25           | 08.03.21                        | VS            |               |
| NATI     | ONAL           | MUSEUM                          | S LIVE        | RPOOL         |
| national | museums        | liverpool 127 dale              | e street live | pool L2 2JH   |

ALL OTHER WALLS REQUIRE PAINTED FINISH (COLOURS TBC)

6mm durable skirting, running around the structure. 120mm high to match existing skirt profile on gallery (colour TBC)

| Revision | Details            |                               |                | Name and Date |
|----------|--------------------|-------------------------------|----------------|---------------|
| Addre    | ss / Scher         | ne                            |                |               |
|          |                    | of Liverpool<br>us Place 2021 |                |               |
| Title    | Music<br>Festivals | 3                             |                |               |
| Floor    | 2                  |                               |                |               |
|          | Draw               | ing Number                    |                | Revision      |
|          | NML                | - 15 /                        |                |               |
| A2       | Scale<br>1:20      | Date<br>16.03.21              | Drawn<br>VS    | Status        |
| NATI     | ONAL               | MUSEUM                        | S LIVE         | rpool         |
| national | museums I          | iverpool 127 dale             | e street liver | pool L2 2JH   |

- 500 -

3000

(colour TBC)

WALL SECTIONS FINISHED WITH AQUASEAL FOR WALLPAPER GRAPHICS

Stud wall fixed back to existing gallery structure

ALL OTHER WALLS REQUIRE PAINTED FINISH (COLOURS TBC)

250

Location of stud wall on gallery