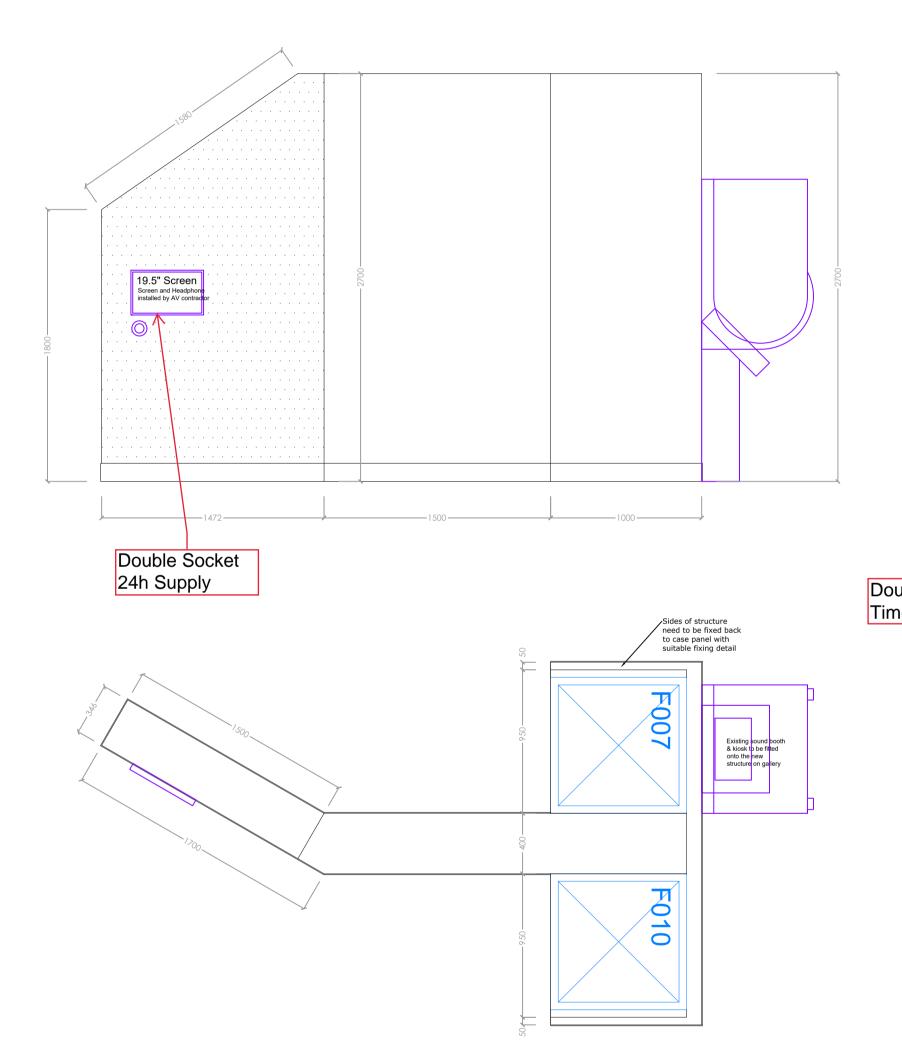

WALL SECTIONS FINISHED WITH AQUASEAL FOR WALLPAPER GRAPHICS

> ALL OTHER WALLS REQUIRE PAINTED FINISH (COLOURS TBC)

\_\_\_\_

F007

Lockable access hatch required on end of wall for AV equipment

| Revision | Details        |                                 |               | Name and Date |
|----------|----------------|---------------------------------|---------------|---------------|
| Addre    | ss / Sche      | me                              |               |               |
|          |                | n of Liverpool<br>us Place 2021 |               |               |
| Title    | Music<br>Dance |                                 |               |               |
| Floor    | 2              |                                 |               |               |
|          | Draw           | ing Number                      |               | Revision      |
|          | NML            | -14 /                           |               |               |
|          | Scale          | Date                            | Drawn         | Status        |
| A1       | 1:25           | 08.03.21                        | VS            |               |
| NATI     | ONAL           | MUSEUM                          | S LIVE        | RPOOL         |
| national | museums        | liverpool 127 dale              | e street live | pool L2 2JH   |