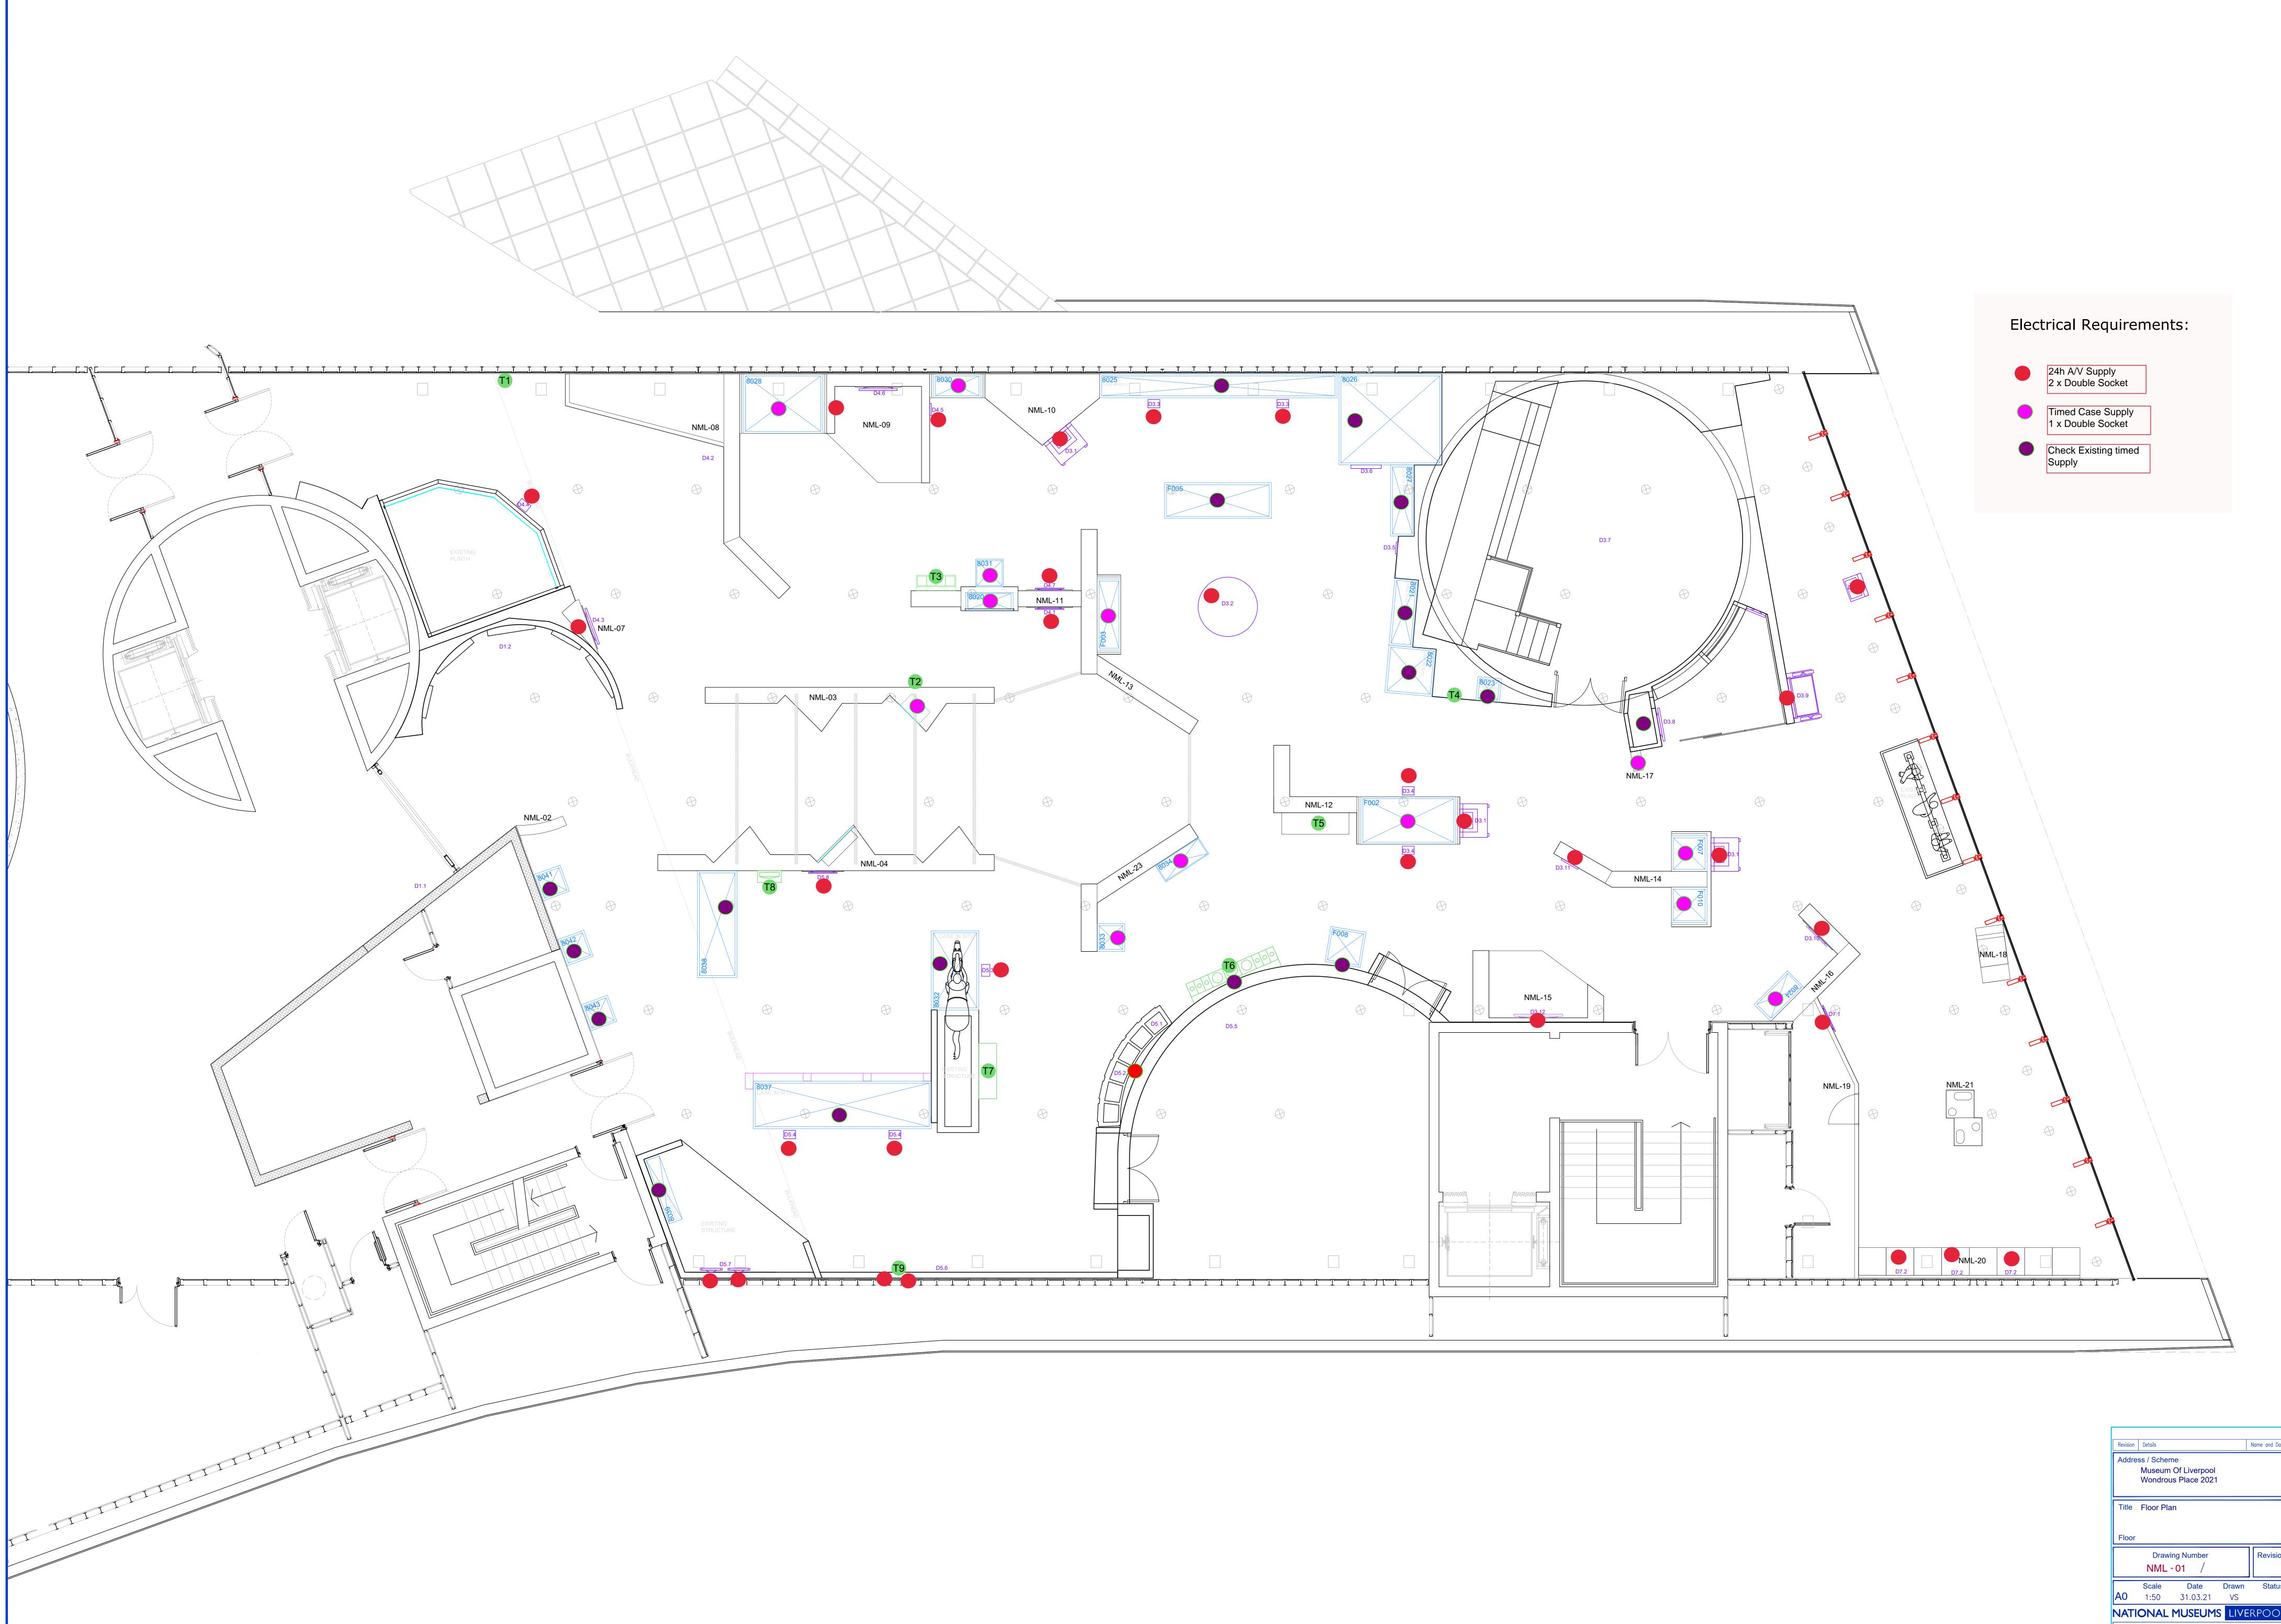

| Revision | Details    |                               |                | Name and Date |
|----------|------------|-------------------------------|----------------|---------------|
| Addre    | ss / Scher | ne                            |                |               |
|          |            | Of Liverpool<br>us Place 2021 |                |               |
| Title    | Floor Pla  | an                            |                |               |
| Floor    |            |                               |                |               |
|          | Draw       | ing Number                    |                | Revision      |
|          | NML        | -01 /                         |                |               |
|          | Scale      | Date                          | Drawn          | Status        |
| A0       | 1:50       | 31.03.21                      | VS             |               |
| NATI     | ONAL       | MUSEUM                        | S LIVE         | RPOOL         |
| national | museums l  | iverpool 127 dale             | e street liver | pool L2 2JH   |