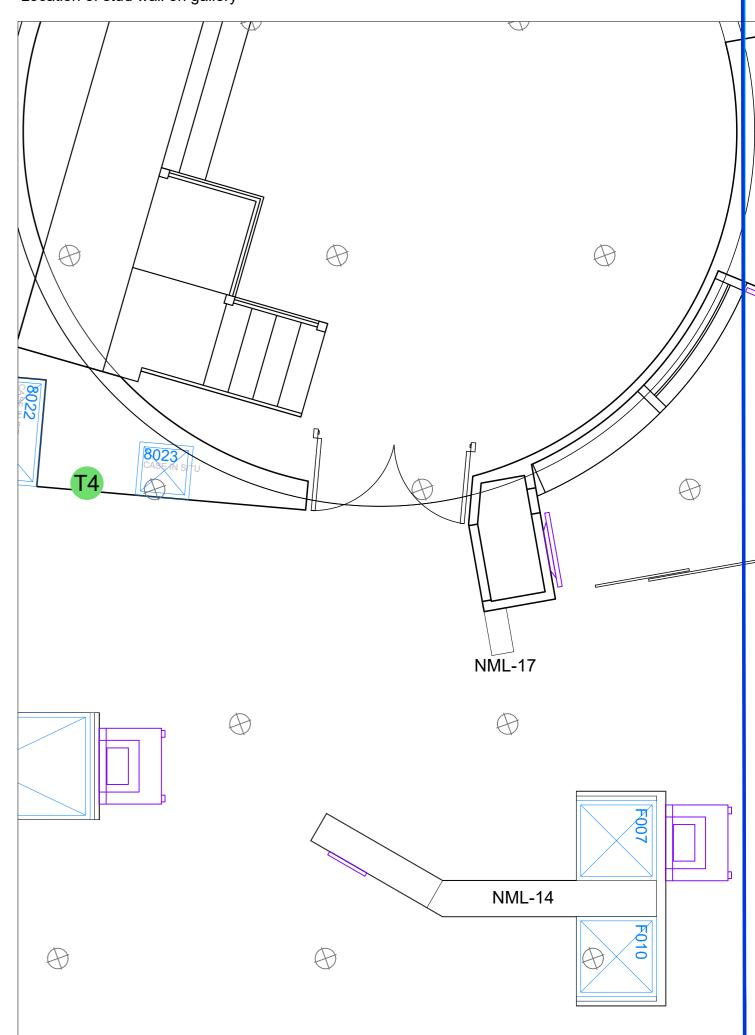

Location of infill wall on gallery

national museums liverpool 127 dale street liverpool L2 2JH

6mm durable skirting, running along front. 120mm high to match existing skirt profile on gallery (colour TBC)

| Revision       | Details               |                                       |               | Name and Date |
|----------------|-----------------------|---------------------------------------|---------------|---------------|
| Addre          |                       | me<br>ı of Liverpool<br>us Place 2021 |               |               |
| Title<br>Floor | Music<br>Stud wa<br>2 | II                                    |               |               |
|                | Draw<br>NML           | ing Number<br>- 17 /                  |               | Revision      |
| A2             | Scale<br>1:10         | Date<br>16.03.21                      | Drawn<br>VS   | Status        |
| NATI           | ONAL                  | MUSEUM                                | S LIVE        | RPOOL         |
| national       | museums I             | iverpool 127 dale                     | e street live | rpool L2 2JH  |