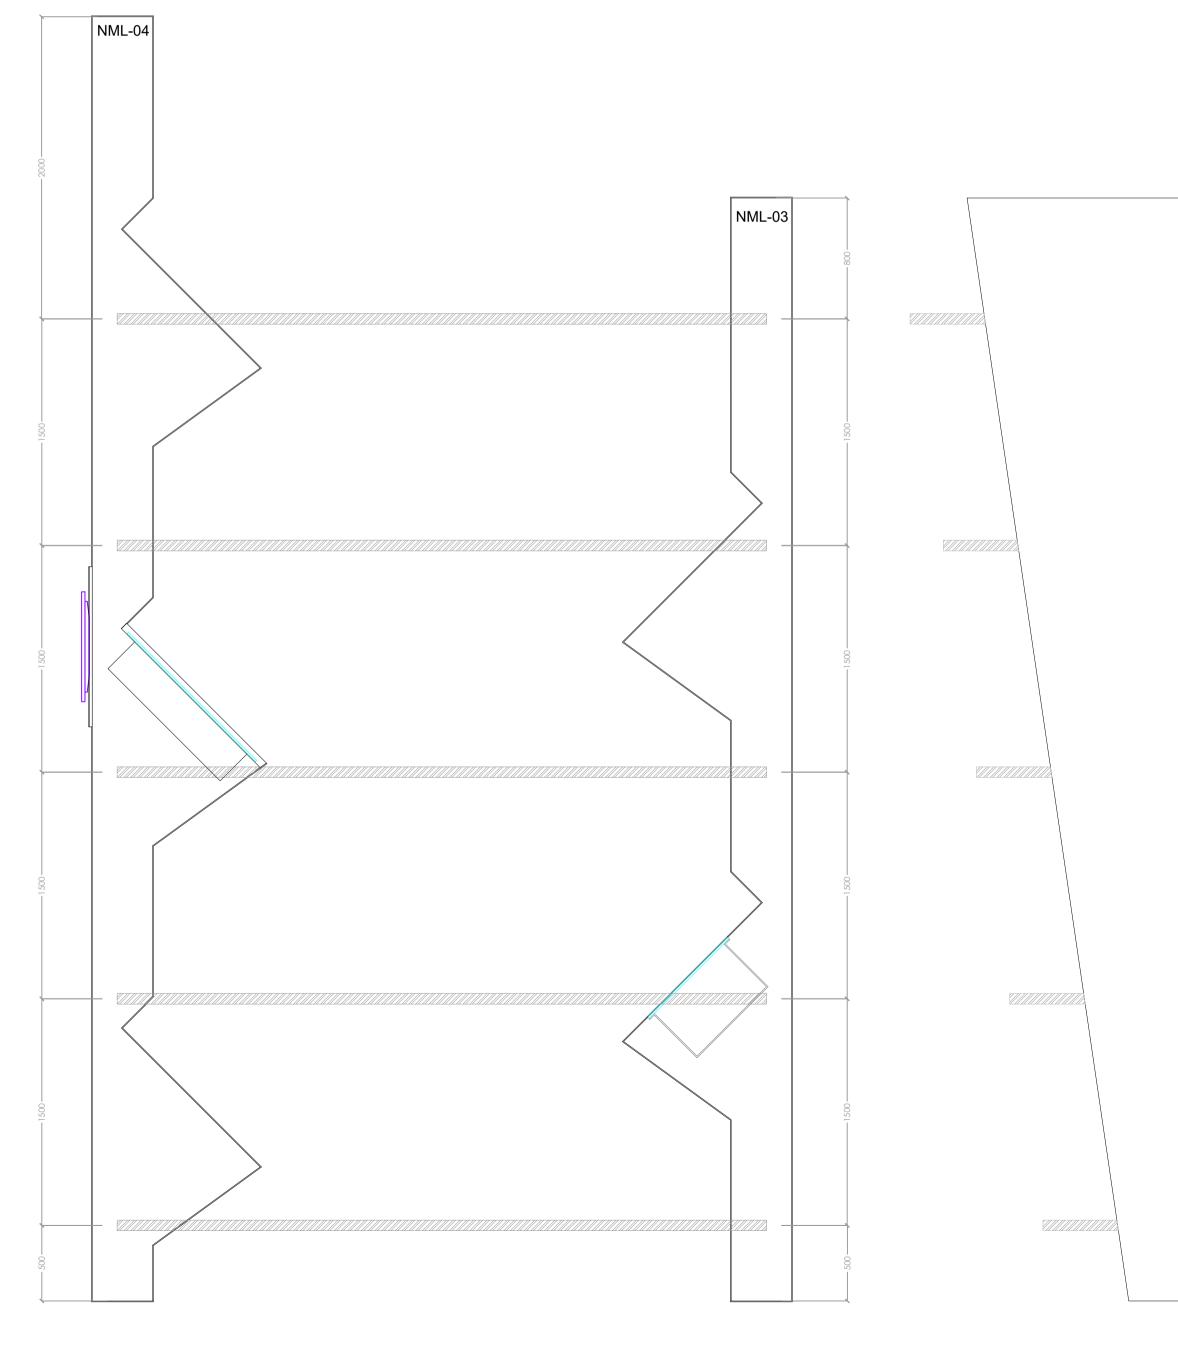

| 1112 |  |
|------|--|

| Revision                                                       | Details Name and Date |                   |       |          |  |
|----------------------------------------------------------------|-----------------------|-------------------|-------|----------|--|
| Address / Scheme<br>Museum of Liverpool<br>Wondrous Place 2021 |                       |                   |       |          |  |
|                                                                | wondroo               |                   |       |          |  |
| Title                                                          | Creative<br>Left wall | City<br>Elevation |       |          |  |
| Floor                                                          | 2                     |                   |       |          |  |
|                                                                | Draw                  | ing Number        |       | Revision |  |
|                                                                | NML                   | -03 /             |       |          |  |
|                                                                | Scale                 | Date              | Drawn | Status   |  |
| A1                                                             | 1:25                  | 026.03.21         | VS    |          |  |
| NATIONAL MUSEUMS LIVERPOOL                                     |                       |                   |       |          |  |
| national museums liverpool 127 dale street liverpool L2 2JH    |                       |                   |       |          |  |