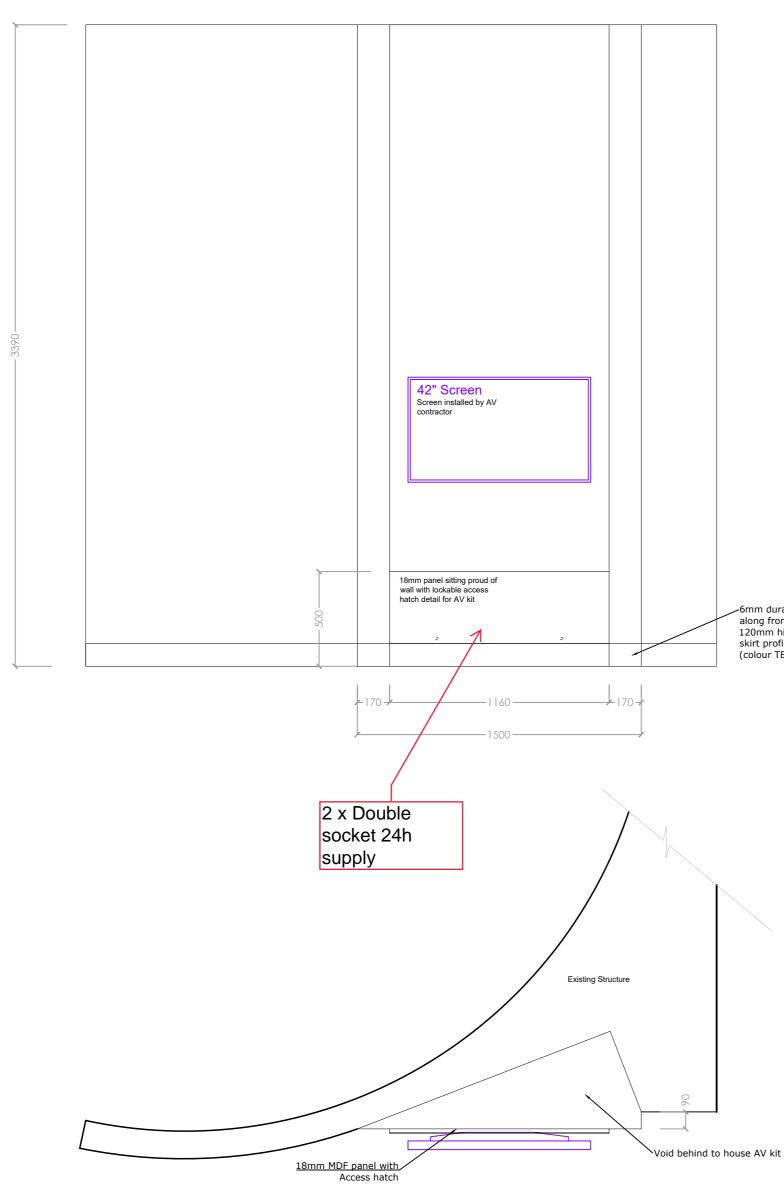

WALL SECTIONS FINISHED WITH AQUASEAL FOR WALLPAPER GRAPHICS

> ALL OTHER WALLS REQUIRE PAINTED FINISH (COLOURS TBC)

\_\_\_\_

F007

Lockable access hatch required on end of wall for AV equipment

| Revision | Details        |                                 |               | Name and Date |
|----------|----------------|---------------------------------|---------------|---------------|
| Addre    | ss / Sche      | me                              |               |               |
|          |                | n of Liverpool<br>us Place 2021 |               |               |
| Title    | Music<br>Dance |                                 |               |               |
| Floor    | 2              |                                 |               |               |
|          | Draw           | ing Number                      |               | Revision      |
|          | NML            | -14 /                           |               |               |
|          | Scale          | Date                            | Drawn         | Status        |
| A1       | 1:25           | 08.03.21                        | VS            |               |
| NATI     | ONAL           | MUSEUM                          | S LIVE        | RPOOL         |
| national | museums        | liverpool 127 dale              | e street live | pool L2 2JH   |