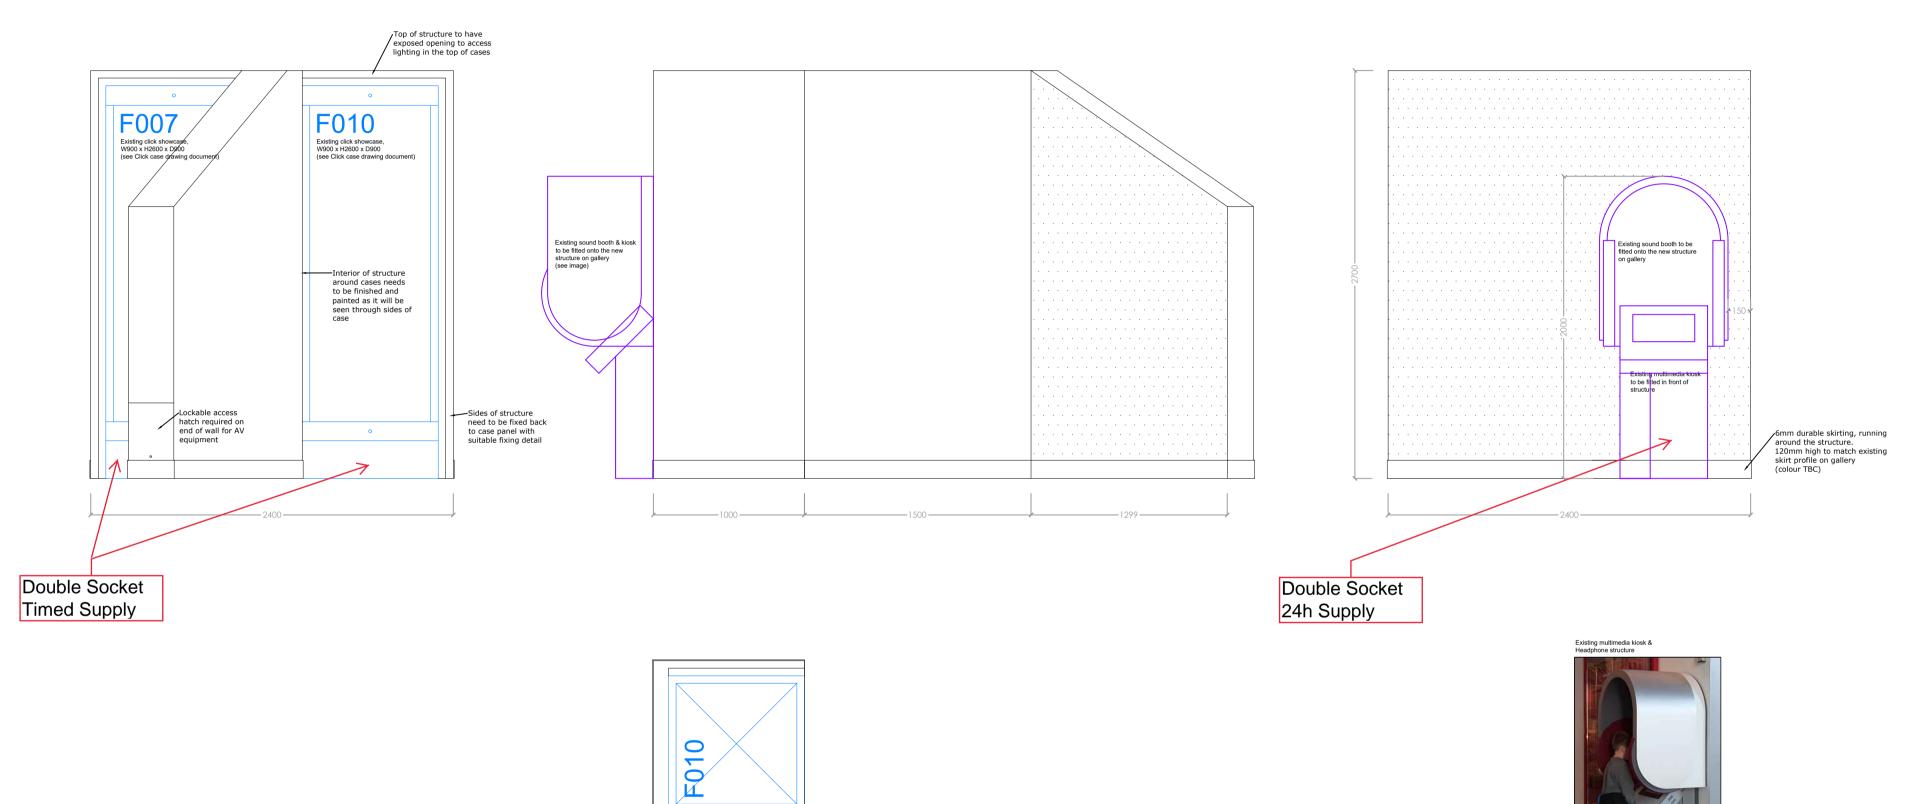

WALL SECTIONS FINISHED WITH AQUASEAL FOR WALLPAPER GRAPHICS

> ALL OTHER WALLS REQUIRE PAINTED FINISH (COLOURS TBC)

\_\_\_\_

F007

Lockable access hatch required on end of wall for AV equipment

| Revision | Details        |                                 |               | Name and Date |
|----------|----------------|---------------------------------|---------------|---------------|
| Addre    | ss / Sche      | me                              |               |               |
|          |                | n of Liverpool<br>us Place 2021 |               |               |
| Title    | Music<br>Dance |                                 |               |               |
| Floor    | 2              |                                 |               |               |
|          | Draw           | ing Number                      |               | Revision      |
|          | NML            | -14 /                           |               |               |
|          | Scale          | Date                            | Drawn         | Status        |
| A1       | 1:25           | 08.03.21                        | VS            |               |
| NATI     | ONAL           | MUSEUM                          | S LIVE        | RPOOL         |
| national | museums        | liverpool 127 dale              | e street live | pool L2 2JH   |