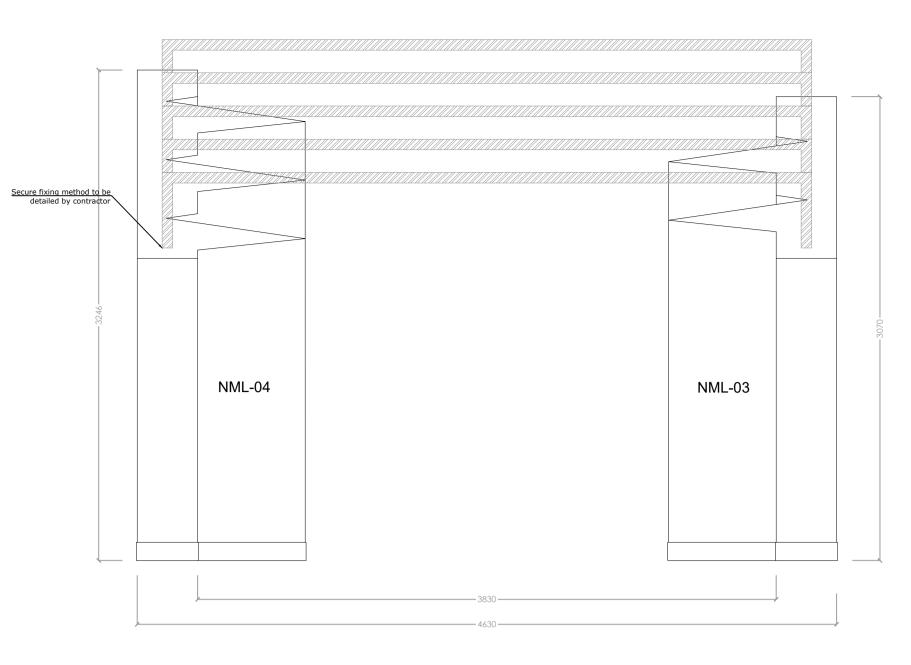

| Revision                                   | Details     |              |        | Name and Date |
|--------------------------------------------|-------------|--------------|--------|---------------|
| Addre                                      | ess / Schen | ne           |        |               |
| Museum of Liverpool<br>Wondrous Place 2021 |             |              |        |               |
|                                            | vonaroa     | 51 1000 2021 |        |               |
| Title                                      | -           |              |        |               |
|                                            | Steel Arc   | hways        |        |               |
| Floor                                      | 2           |              |        |               |
|                                            | Drawi       | ng Number    |        | Revisior      |
|                                            | NML ·       | 05 /         |        |               |
|                                            | Scale       | Date         | Drawn  | Status        |
| A1                                         | 1:25        | 26.03.21     | VS     |               |
| NATI                                       | ONAL        | MUSEUM       | S LIVE | RPOOL         |
|                                            |             |              |        |               |