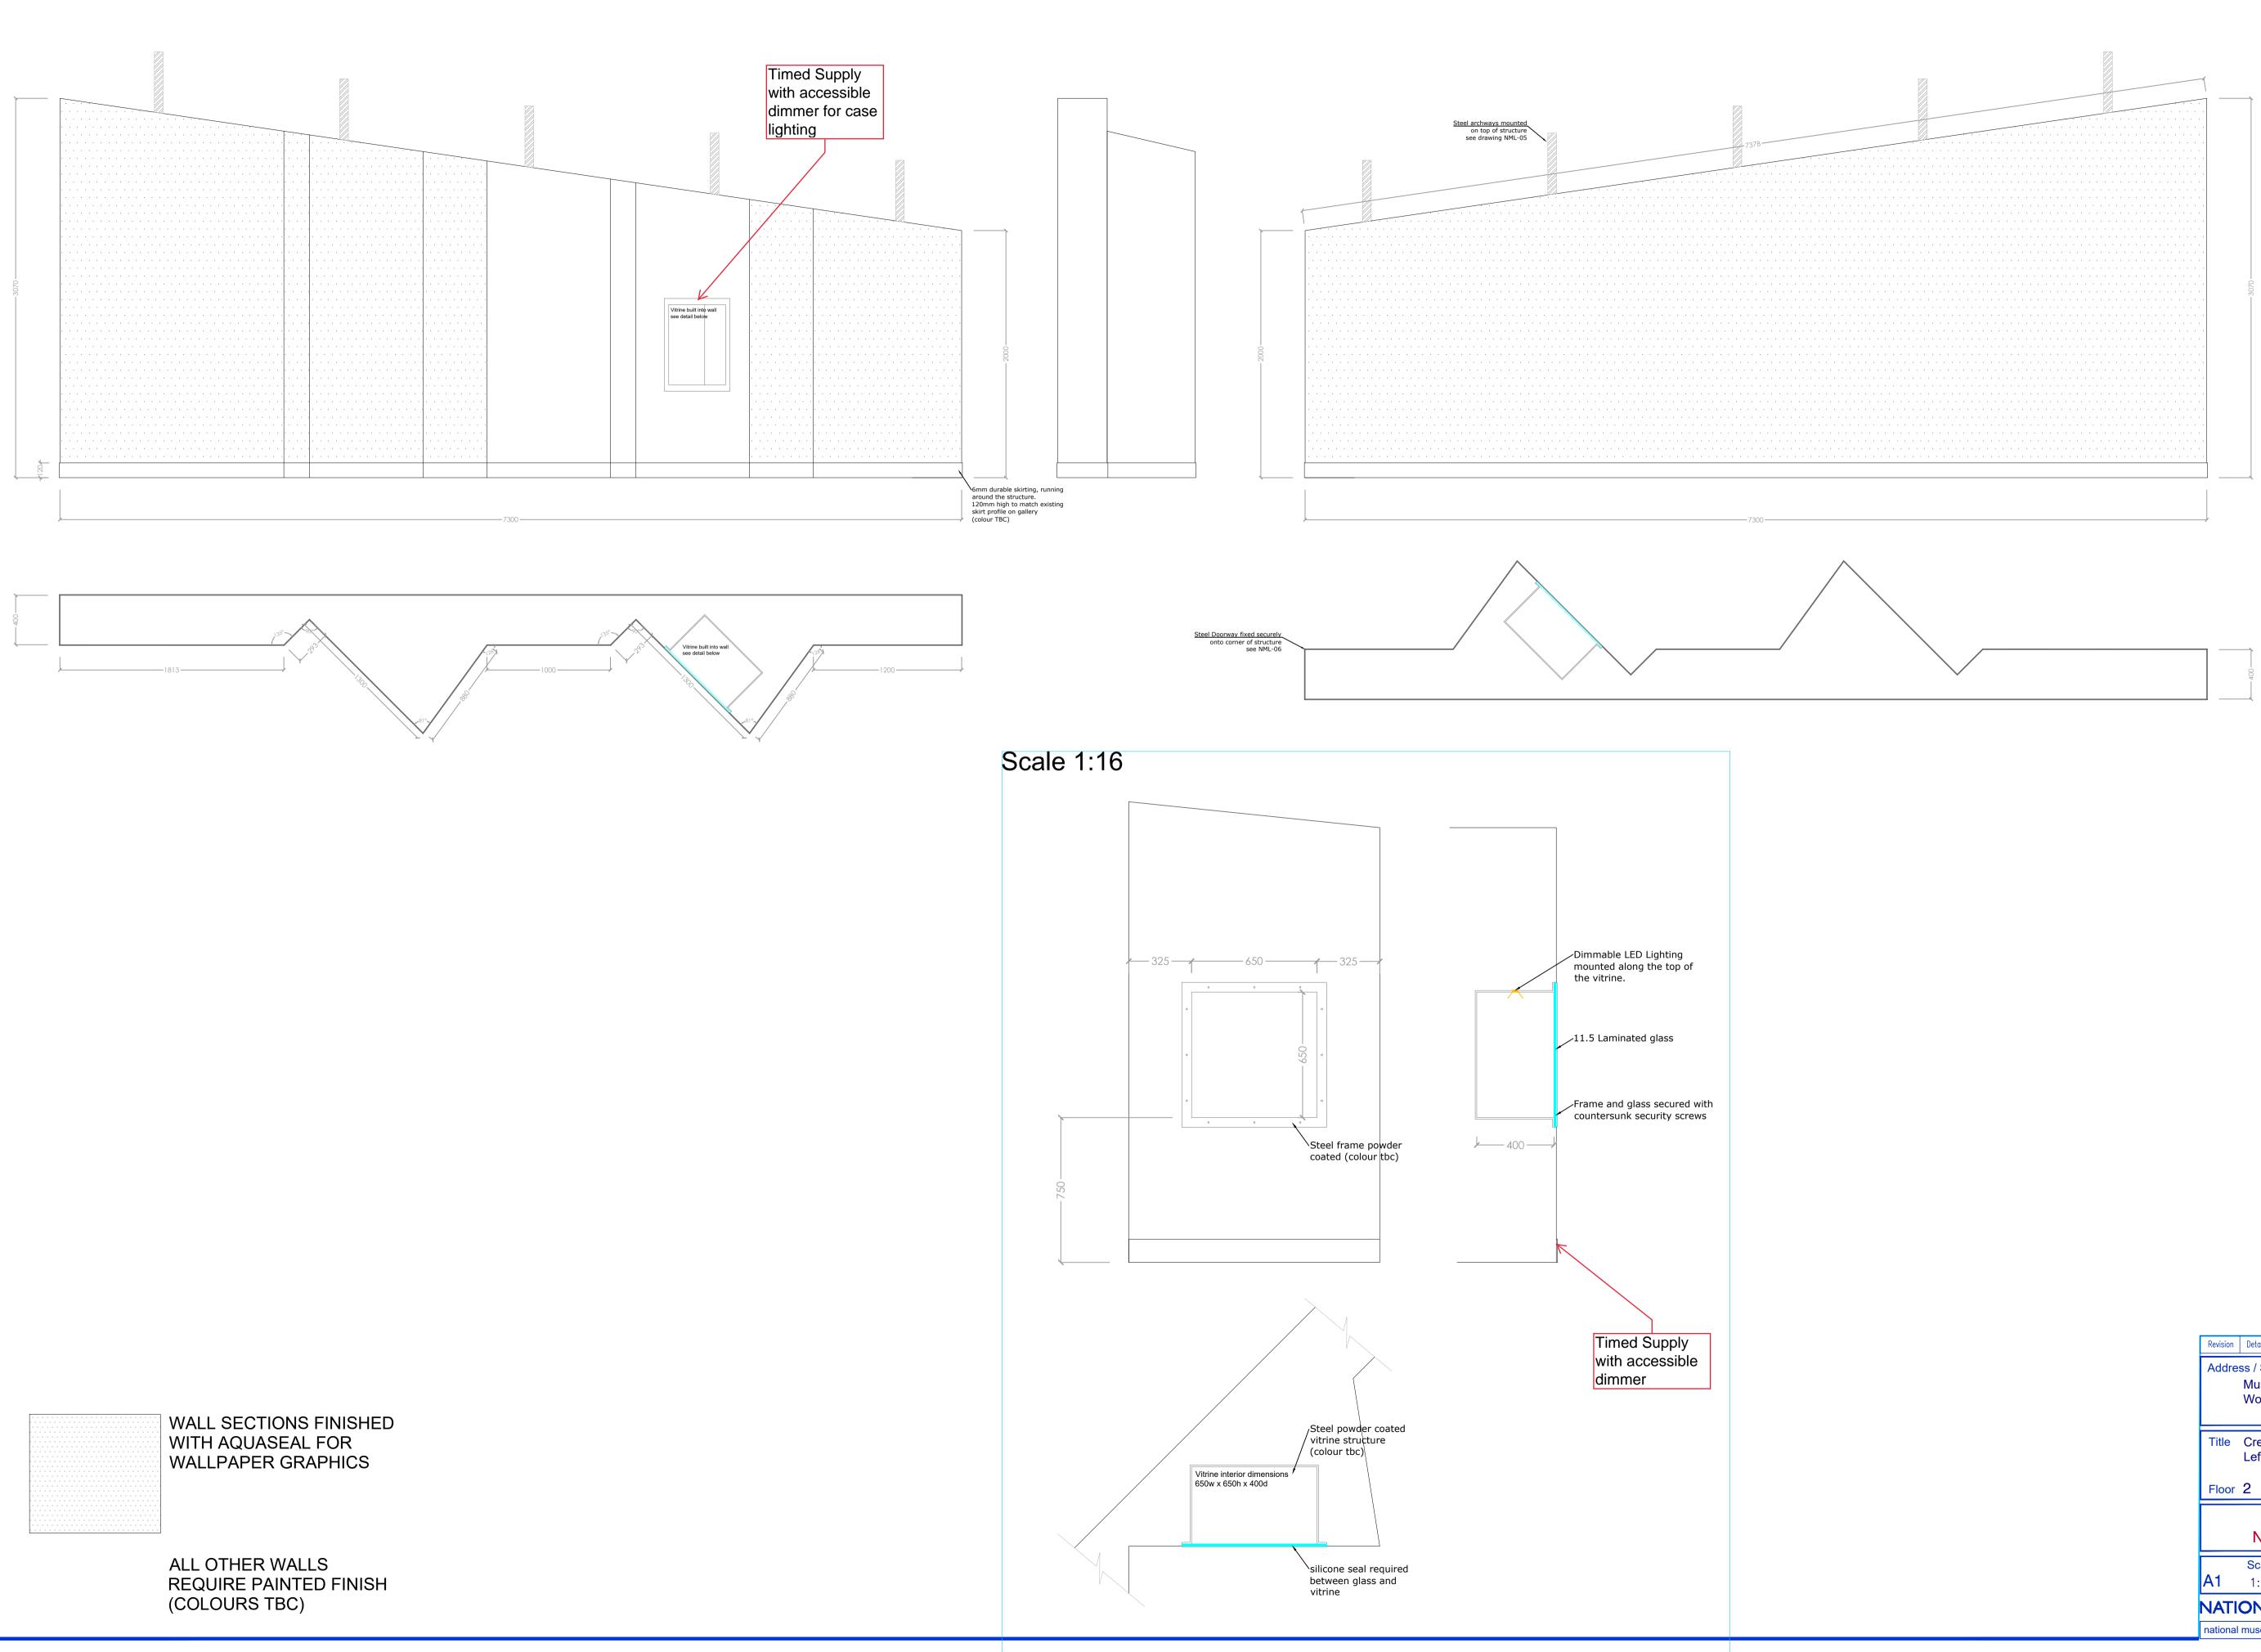

| 1112 |  |
|------|--|

| Revision                                                       | Details Name and Date |                   |       |          |  |
|----------------------------------------------------------------|-----------------------|-------------------|-------|----------|--|
| Address / Scheme<br>Museum of Liverpool<br>Wondrous Place 2021 |                       |                   |       |          |  |
|                                                                | wondroo               |                   |       |          |  |
| Title                                                          | Creative<br>Left wall | City<br>Elevation |       |          |  |
| Floor                                                          | 2                     |                   |       |          |  |
|                                                                | Draw                  | ing Number        |       | Revision |  |
|                                                                | NML                   | -03 /             |       |          |  |
|                                                                | Scale                 | Date              | Drawn | Status   |  |
| A1                                                             | 1:25                  | 026.03.21         | VS    |          |  |
| NATIONAL MUSEUMS LIVERPOOL                                     |                       |                   |       |          |  |
| national museums liverpool 127 dale street liverpool L2 2JH    |                       |                   |       |          |  |

| Revision                                   | Details     |              |        | Name and Date |
|--------------------------------------------|-------------|--------------|--------|---------------|
| Addre                                      | ess / Schen | ne           |        |               |
| Museum of Liverpool<br>Wondrous Place 2021 |             |              |        |               |
|                                            | vonaroa     | 51 1000 2021 |        |               |
| Title                                      | -           |              |        |               |
|                                            | Steel Arc   | hways        |        |               |
| Floor                                      | 2           |              |        |               |
|                                            | Drawi       | ng Number    |        | Revisior      |
|                                            | NML ·       | 05 /         |        |               |
|                                            | Scale       | Date         | Drawn  | Status        |
| A1                                         | 1:25        | 26.03.21     | VS     |               |
| NATI                                       | ONAL        | MUSEUM       | S LIVE | RPOOL         |
|                                            |             |              |        |               |

| Revision                                   | Details              |                  |                | Name and Date |
|--------------------------------------------|----------------------|------------------|----------------|---------------|
| Addre                                      | ss / Schen           | ne               |                |               |
| Museum of Liverpool<br>Wondrous Place 2021 |                      |                  |                |               |
|                                            |                      |                  |                |               |
| Title                                      | Creative<br>Steel Do | •                |                |               |
| Floor                                      | 2                    |                  |                |               |
|                                            | Drawi                | ng Number        |                | Revision      |
|                                            | NML ·                | -06 /            |                |               |
|                                            | Scale                | Date             | Drawn          | Status        |
| A1                                         | 1:25                 | 26.03.21         | VS             |               |
| NATI                                       | ONAL                 | MUSEUM           | S LIVE         | RPOOL         |
| national                                   | museums li           | verpool 127 dale | e street liver | pool L2 2JH   |