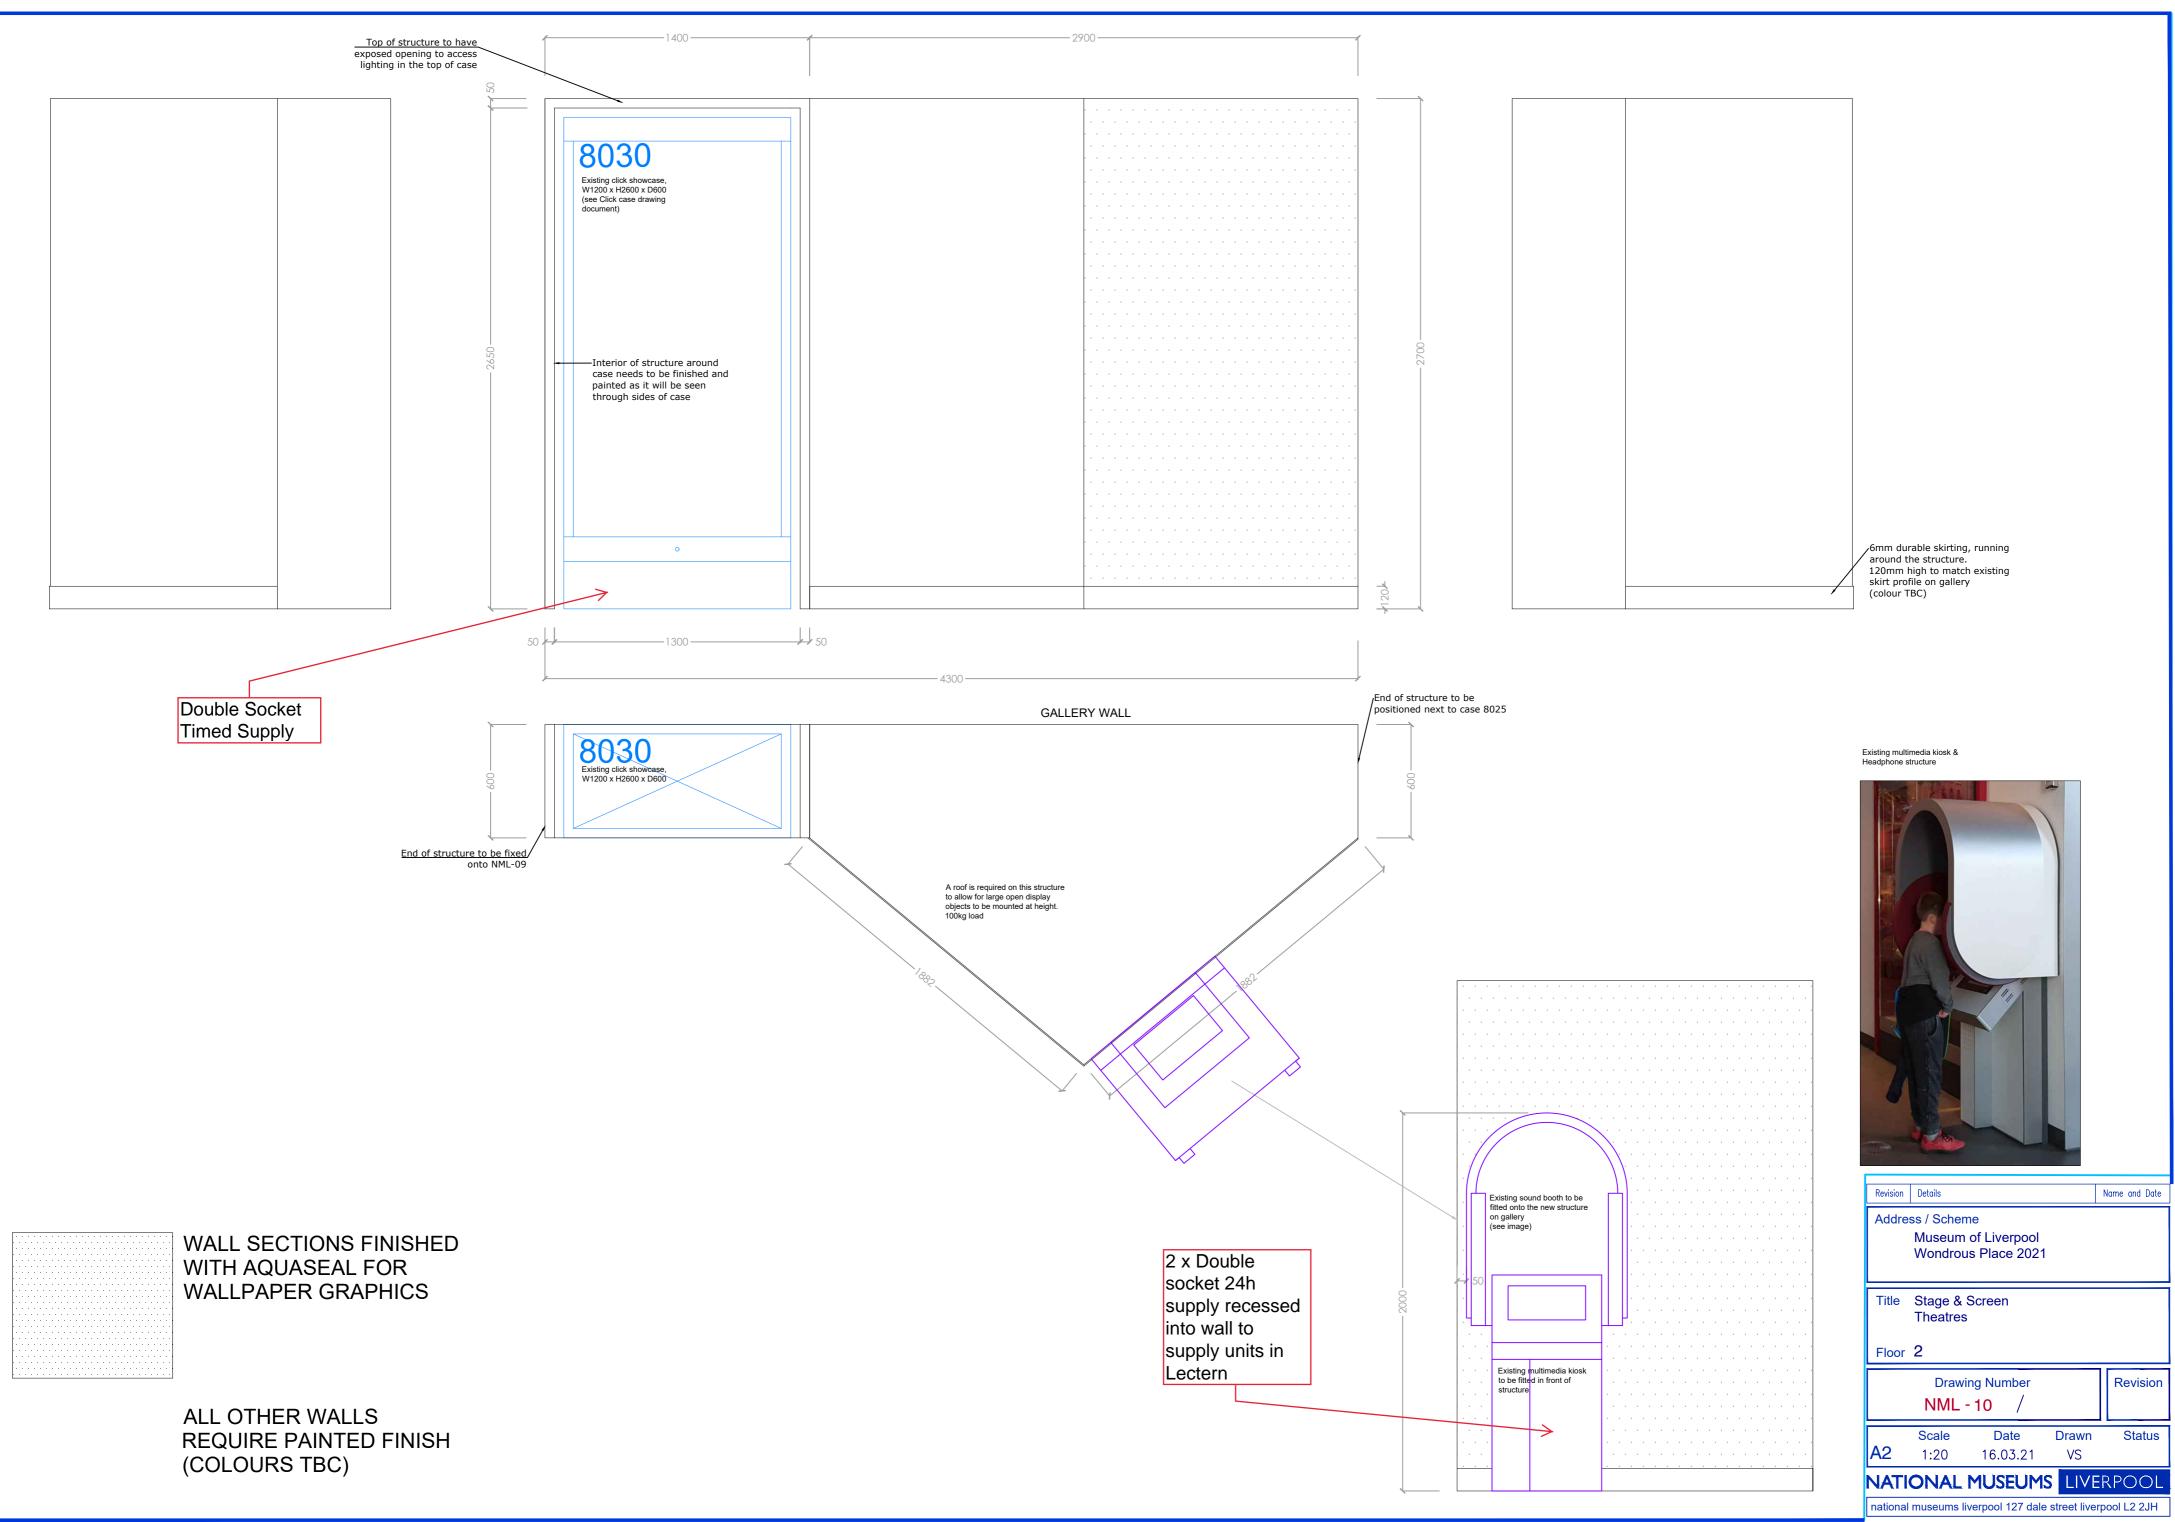

ALL OTHER WALLS REQUIRE PAINTED FINISH (COLOURS TBC)

WALL SECTIONS FINISHED WITH AQUASEAL FOR WALLPAPER GRAPHICS

Access hatch

| Revision                   | Details              |                                       |              | Name and Date |
|----------------------------|----------------------|---------------------------------------|--------------|---------------|
| Addre                      |                      | me<br>ı of Liverpool<br>us Place 2021 |              |               |
| Title<br>Floor             | The city             | nd Screen<br>on screen                |              |               |
|                            | Draw<br>NML          | ing Number<br>- <mark>08</mark> /     |              | Revision      |
| A1                         | <b>Scale</b><br>1:25 | <b>Date</b><br>08.03.21               | Drawn<br>VS  | Status        |
| NATIONAL MUSEUMS LIVERPOOL |                      |                                       |              |               |
| national                   | museums l            | iverpool 127 dale                     | street liver | pool L2 2JH   |

WALL SECTIONS FINISHED WITH AQUASEAL FOR WALLPAPER GRAPHICS

ALL OTHER WALLS REQUIRE PAINTED FINISH (COLOURS TBC)

| Revision       | Details                  |                                       |                    | Name and Date |
|----------------|--------------------------|---------------------------------------|--------------------|---------------|
| Addre          |                          | me<br>n of Liverpool<br>us Place 2021 |                    |               |
| Title<br>Floor | Stage &<br>Small So<br>2 |                                       |                    |               |
|                | Draw<br>NML              | /ing Number<br>- 11 /                 |                    | Revision      |
| A1             | <b>Scale</b><br>1:20     | <b>Date</b><br>08.03.21               | <b>Drawn</b><br>VS | Status        |
| NATI           | ONAL                     | MUSEUM                                | S LIVE             | RPOOL         |
| national       | museums                  | liverpool 127 dale                    | e street live      | rpool L2 2JH  |