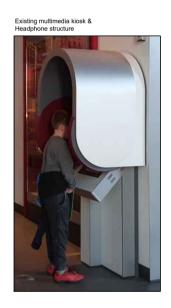

WALL SECTIONS FINISHED WITH AQUASEAL FOR WALLPAPER GRAPHICS

> ALL OTHER WALLS REQUIRE PAINTED FINISH (COLOURS TBC)

\_\_\_\_

F007

Lockable access hatch required on end of wall for AV equipment

| Revision | Details        |                                 |               | Name and Date |
|----------|----------------|---------------------------------|---------------|---------------|
| Addre    | ss / Sche      | me                              |               |               |
|          |                | n of Liverpool<br>us Place 2021 |               |               |
| Title    | Music<br>Dance |                                 |               |               |
| Floor    | 2              |                                 |               |               |
|          | Draw           | ing Number                      |               | Revision      |
|          | NML            | -14 /                           |               |               |
|          | Scale          | Date                            | Drawn         | Status        |
| A1       | 1:25           | 08.03.21                        | VS            |               |
| NATI     | ONAL           | MUSEUM                          | S LIVE        | RPOOL         |
| national | museums        | liverpool 127 dale              | e street live | pool L2 2JH   |