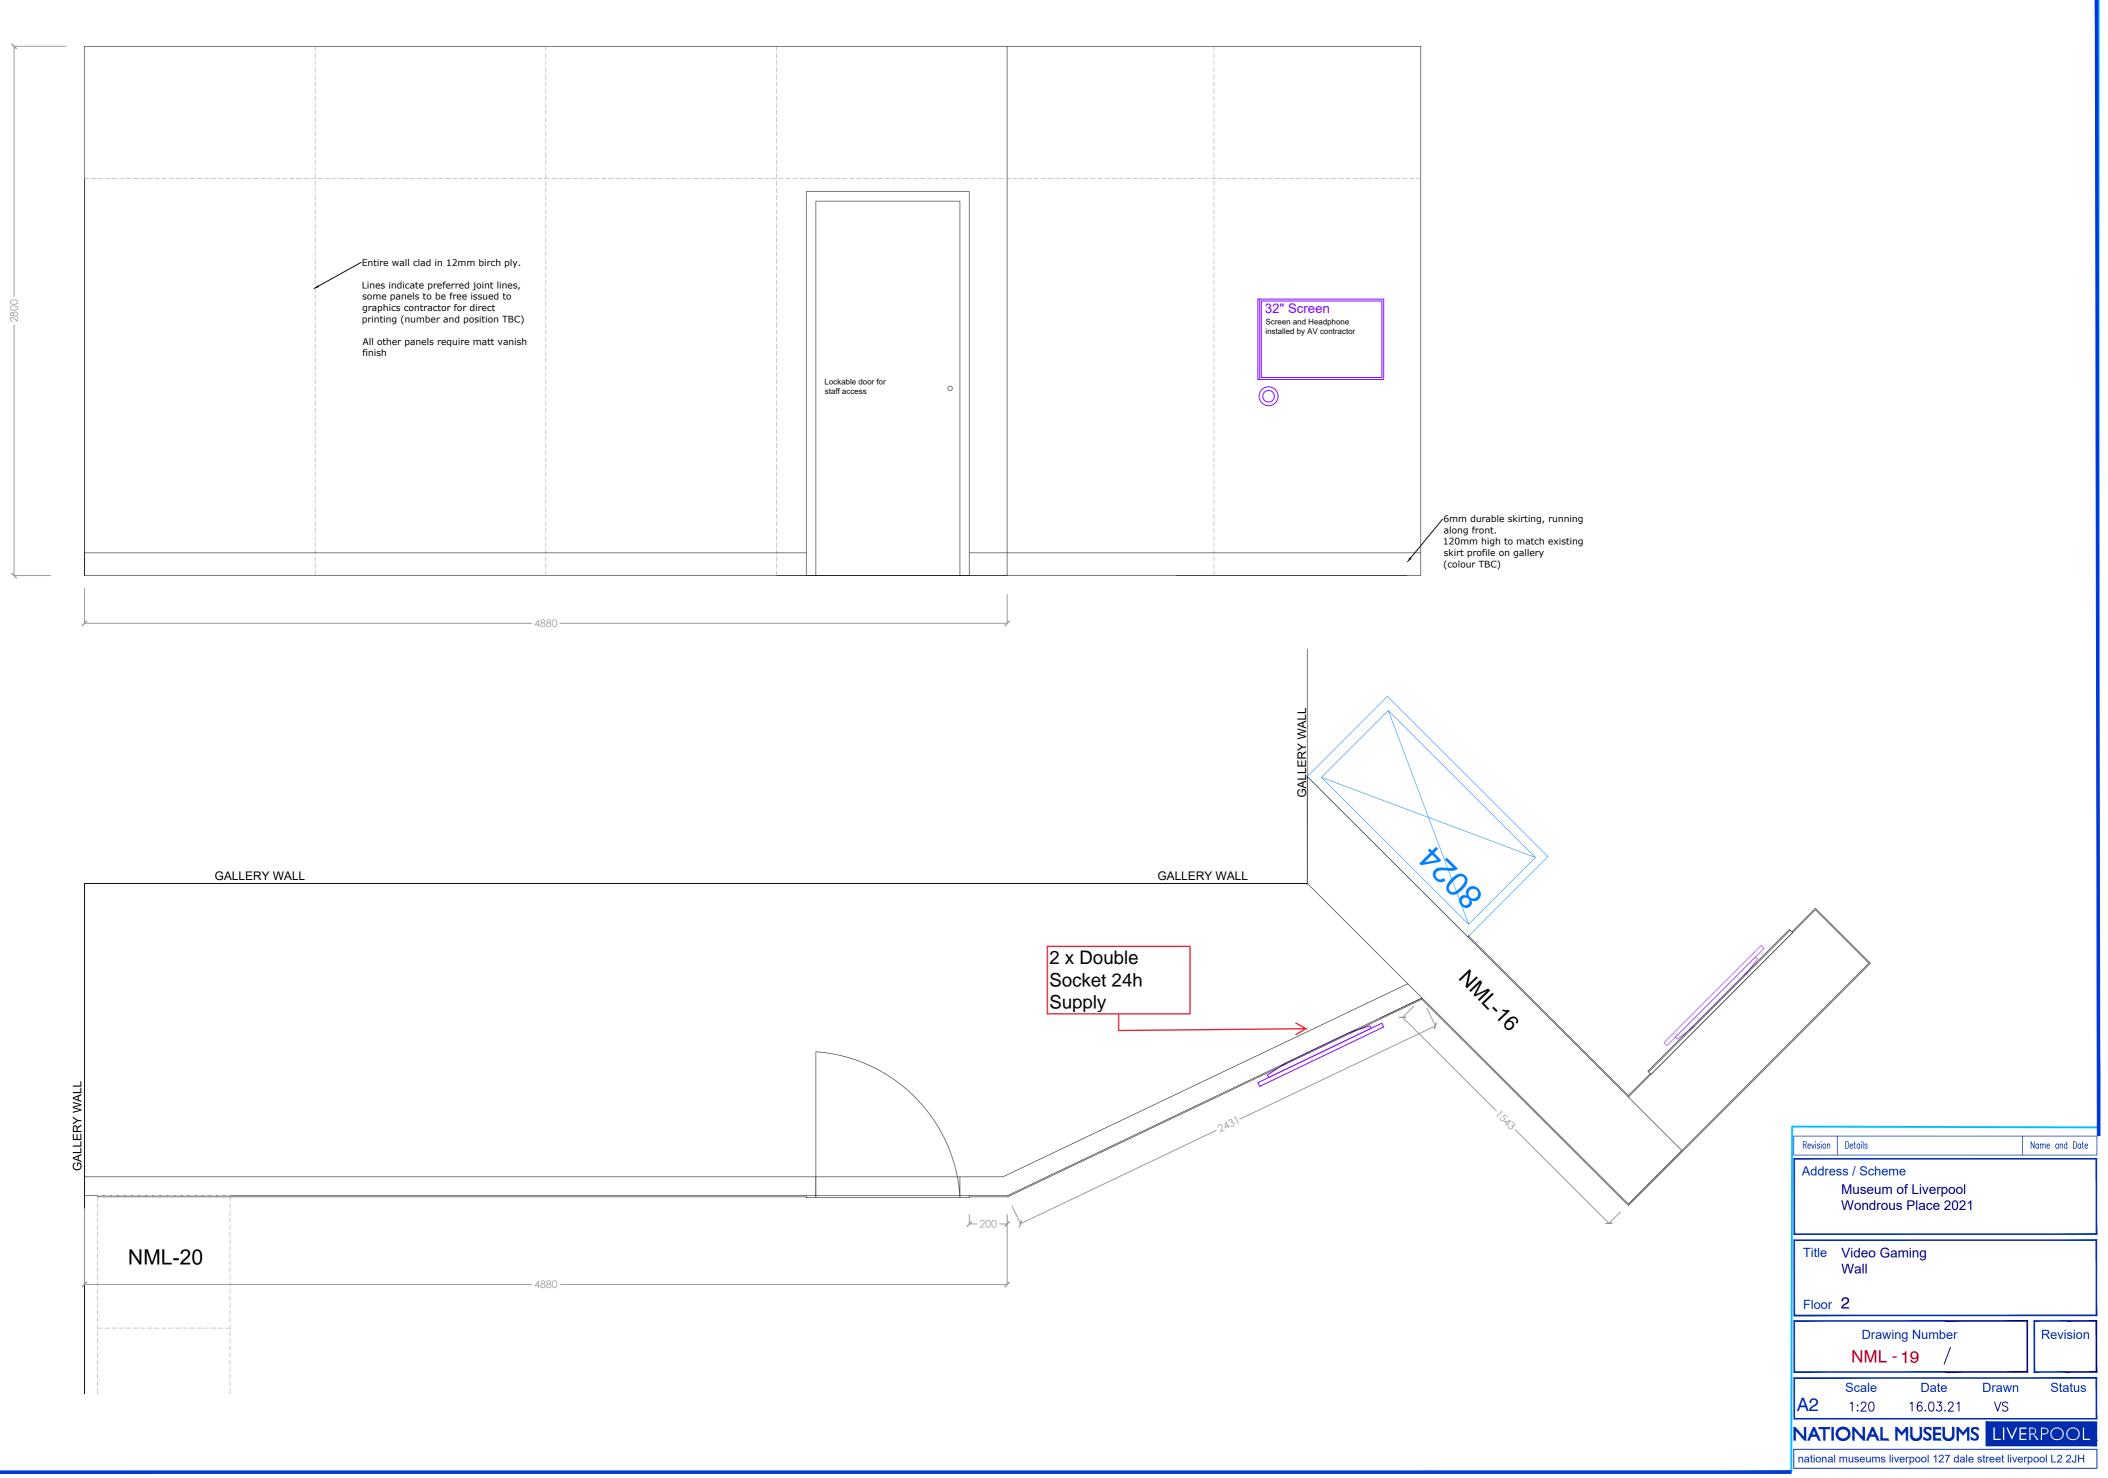

rance tower<br>Floor 2 |                       |                                       |               |              |
| Drawing Number Revision                         |                       |                                       |               |              |
| A2                                              | Scale<br>1:16         | Date<br>16.03.21                      | Drawn<br>VS   | Status       |
| NATI                                            | ONAL                  | MUSEUM                                | S LIVE        | RPOOL        |
| national                                        | museums l             | iverpool 127 dale                     | e street live | rpool L2 2JH |

,6mm durable skirting, running along front. 120mm high to match existing skirt profile on









 $^{\}$ Top edges to have 10mm Radius to prevent sharp corners ,6mm durable skirting, running along front. 120mm high to match existing skirt profile on gallery (colour TBC) 200 -700

Structure clad in 12mm birch ply.

Some panels to be free issued to graphics contractor for direct printing (number and position TBC)

All other panels require matt vanish finish

| Revision                                                    | Details Name and Date         |                                 |        |        |
|-------------------------------------------------------------|-------------------------------|---------------------------------|--------|--------|
| Address / Scheme                                            |                               |                                 |