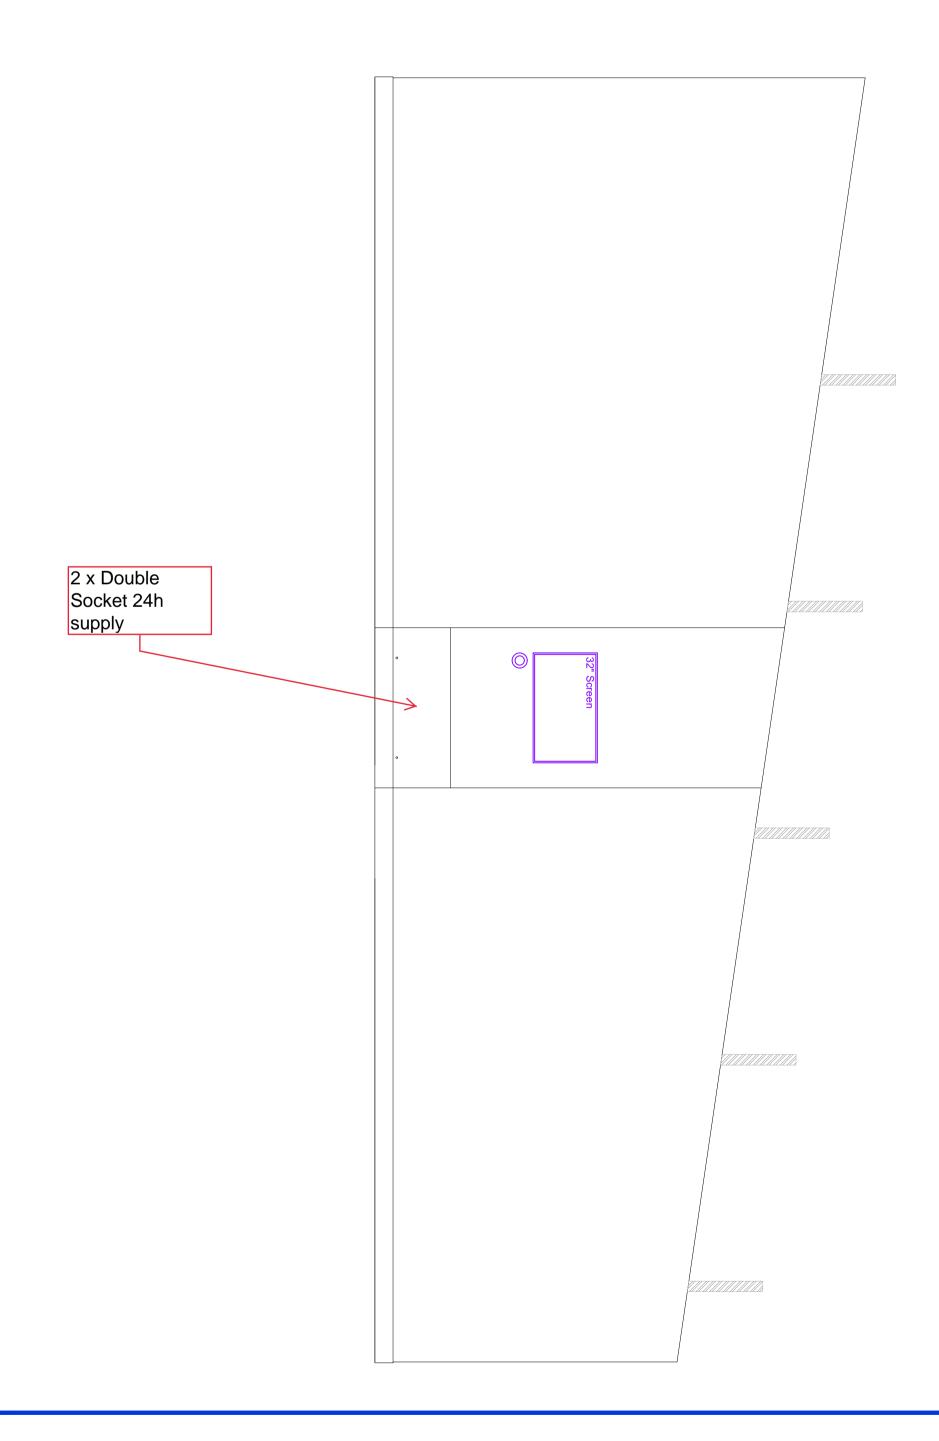

| 1112 |  |
|------|--|

| Revision                                                       | Details Name and Date |                   |       |          |  |
|----------------------------------------------------------------|-----------------------|-------------------|-------|----------|--|
| Address / Scheme<br>Museum of Liverpool<br>Wondrous Place 2021 |                       |                   |       |          |  |
|                                                                | wondroo               |                   |       |          |  |
| Title                                                          | Creative<br>Left wall | City<br>Elevation |       |          |  |
| Floor                                                          | 2                     |                   |       |          |  |
|                                                                | Draw                  | ing Number        |       | Revision |  |
|                                                                | NML                   | -03 /             |       |          |  |
|                                                                | Scale                 | Date              | Drawn | Status   |  |
| A1                                                             | 1:25                  | 026.03.21         | VS    |          |  |
| NATIONAL MUSEUMS LIVERPOOL                                     |                       |                   |       |          |  |
| national museums liverpool 127 dale street liverpool L2 2JH    |                       |                   |       |          |  |