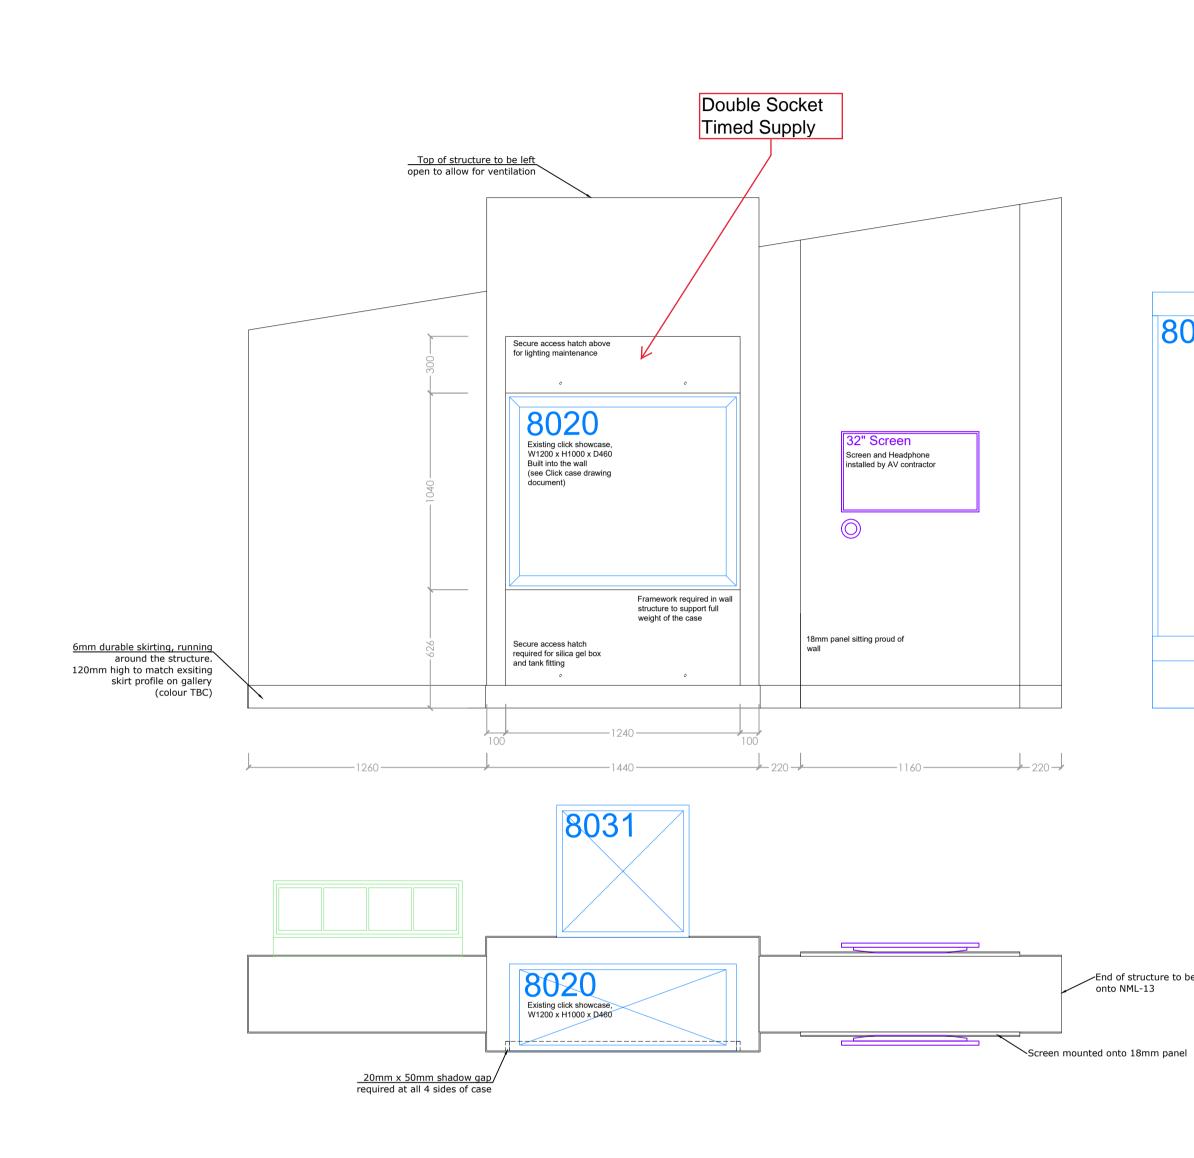

ALL OTHER WALLS REQUIRE PAINTED FINISH (COLOURS TBC)

WALL SECTIONS FINISHED WITH AQUASEAL FOR WALLPAPER GRAPHICS

Access hatch

| Revision                   | Details              |                                       |              | Name and Date |
|----------------------------|----------------------|---------------------------------------|--------------|---------------|
| Addre                      |                      | me<br>ı of Liverpool<br>us Place 2021 |              |               |
| Title<br>Floor             | The city             | nd Screen<br>on screen                |              |               |
|                            | Draw<br>NML          | ing Number<br>- <mark>08</mark> /     |              | Revision      |
| A1                         | <b>Scale</b><br>1:25 | <b>Date</b><br>08.03.21               | Drawn<br>VS  | Status        |
| NATIONAL MUSEUMS LIVERPOOL |                      |                                       |              |               |
| national                   | museums l            | iverpool 127 dale                     | street liver | pool L2 2JH   |

WALL SECTIONS FINISHED WITH AQUASEAL FOR WALLPAPER GRAPHICS

ALL OTHER WALLS REQUIRE PAINTED FINISH (COLOURS TBC)

| Revision       | Details                  |                                       |                    | Name and Date |
|----------------|--------------------------|---------------------------------------|--------------------|---------------|
| Addre          |                          | me<br>n of Liverpool<br>us Place 2021 |                    |               |
| Title<br>Floor | Stage &<br>Small So<br>2 |                                       |                    |               |
|                | Draw<br>NML              | /ing Number<br>- 11 /                 |                    | Revision      |
| A1             | <b>Scale</b><br>1:20     | <b>Date</b><br>08.03.21               | <b>Drawn</b><br>VS | Status        |
| NATI           | ONAL                     | MUSEUM                                | S LIVE             | RPOOL         |
| national       | museums                  | liverpool 127 dale                    | e street live      | rpool L2 2JH  |