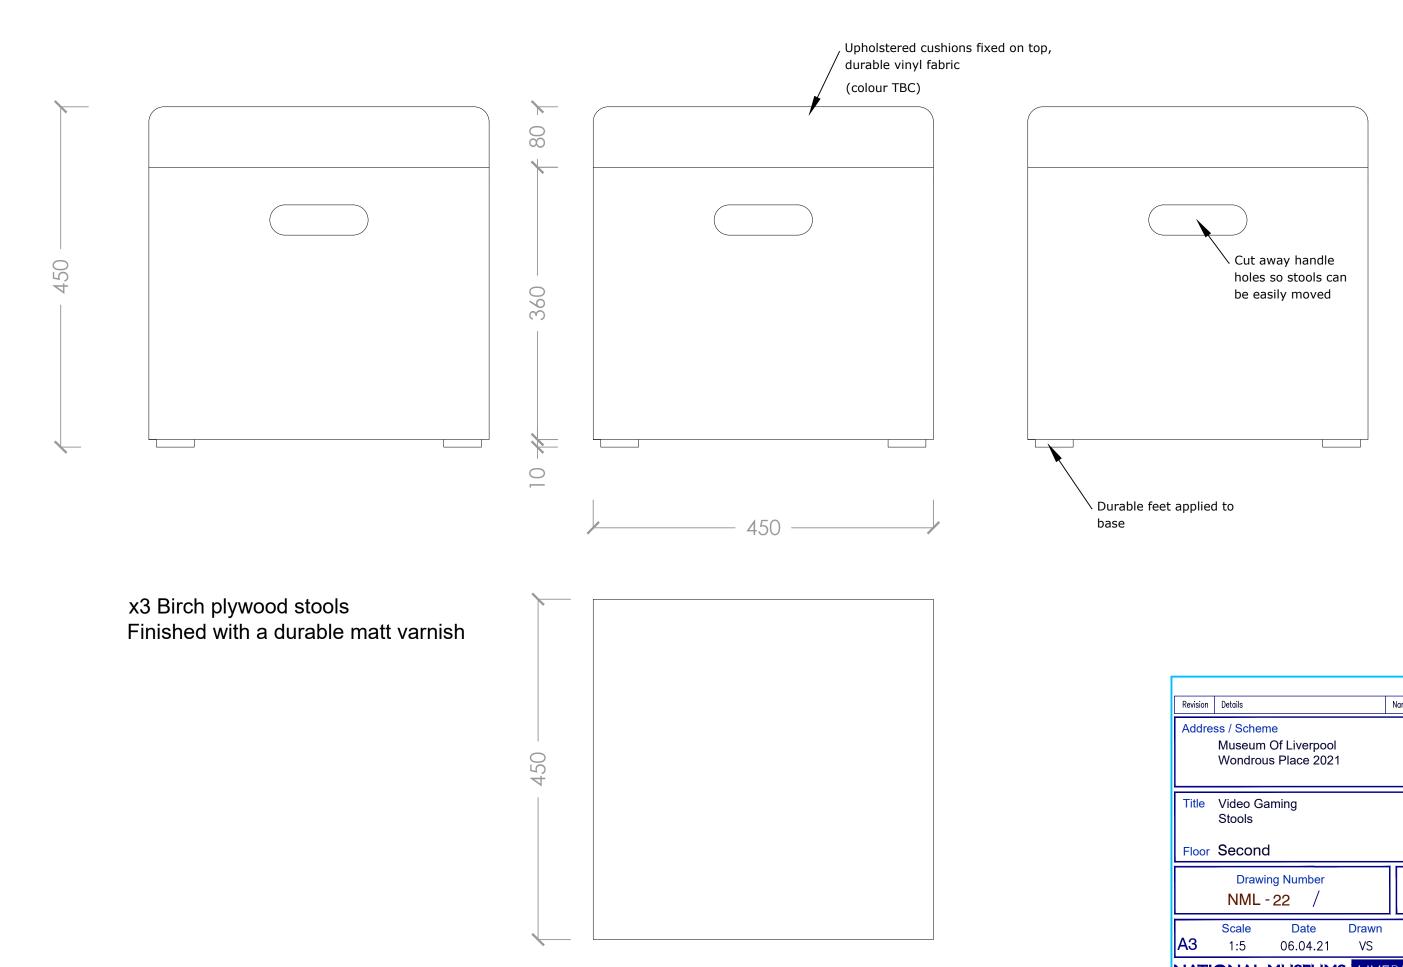

| Revision                                                    | Details Name and Date |               |       |        |  |
|-------------------------------------------------------------|-----------------------|---------------|-------|--------|--|
| Addre                                                       | ss / Schen            | ne            |       |        |  |
|                                                             | Museum Of Liverpool   |               |       |        |  |
|                                                             | Wondrou               | is Place 2021 |       |        |  |
|                                                             |                       |               |       |        |  |
| Title                                                       | Video Ga              | aming         |       |        |  |
|                                                             | Stools                |               |       |        |  |
|                                                             |                       |               |       |        |  |
| Floor                                                       | Floor Second          |               |       |        |  |
| Drawing Number Revision                                     |                       |               |       |        |  |
| NML - 22 /                                                  |                       |               |       |        |  |
|                                                             |                       |               |       |        |  |
|                                                             | Scale                 | Date          | Drawn | Status |  |
| A3                                                          | 1:5                   | 06.04.21      | VS    |        |  |
| NATIONAL MUSEUMS LIVERPOOL                                  |                       |               |       |        |  |
| national museums liverpool 127 dale street liverpool L2 2JH |                       |               |       |        |  |