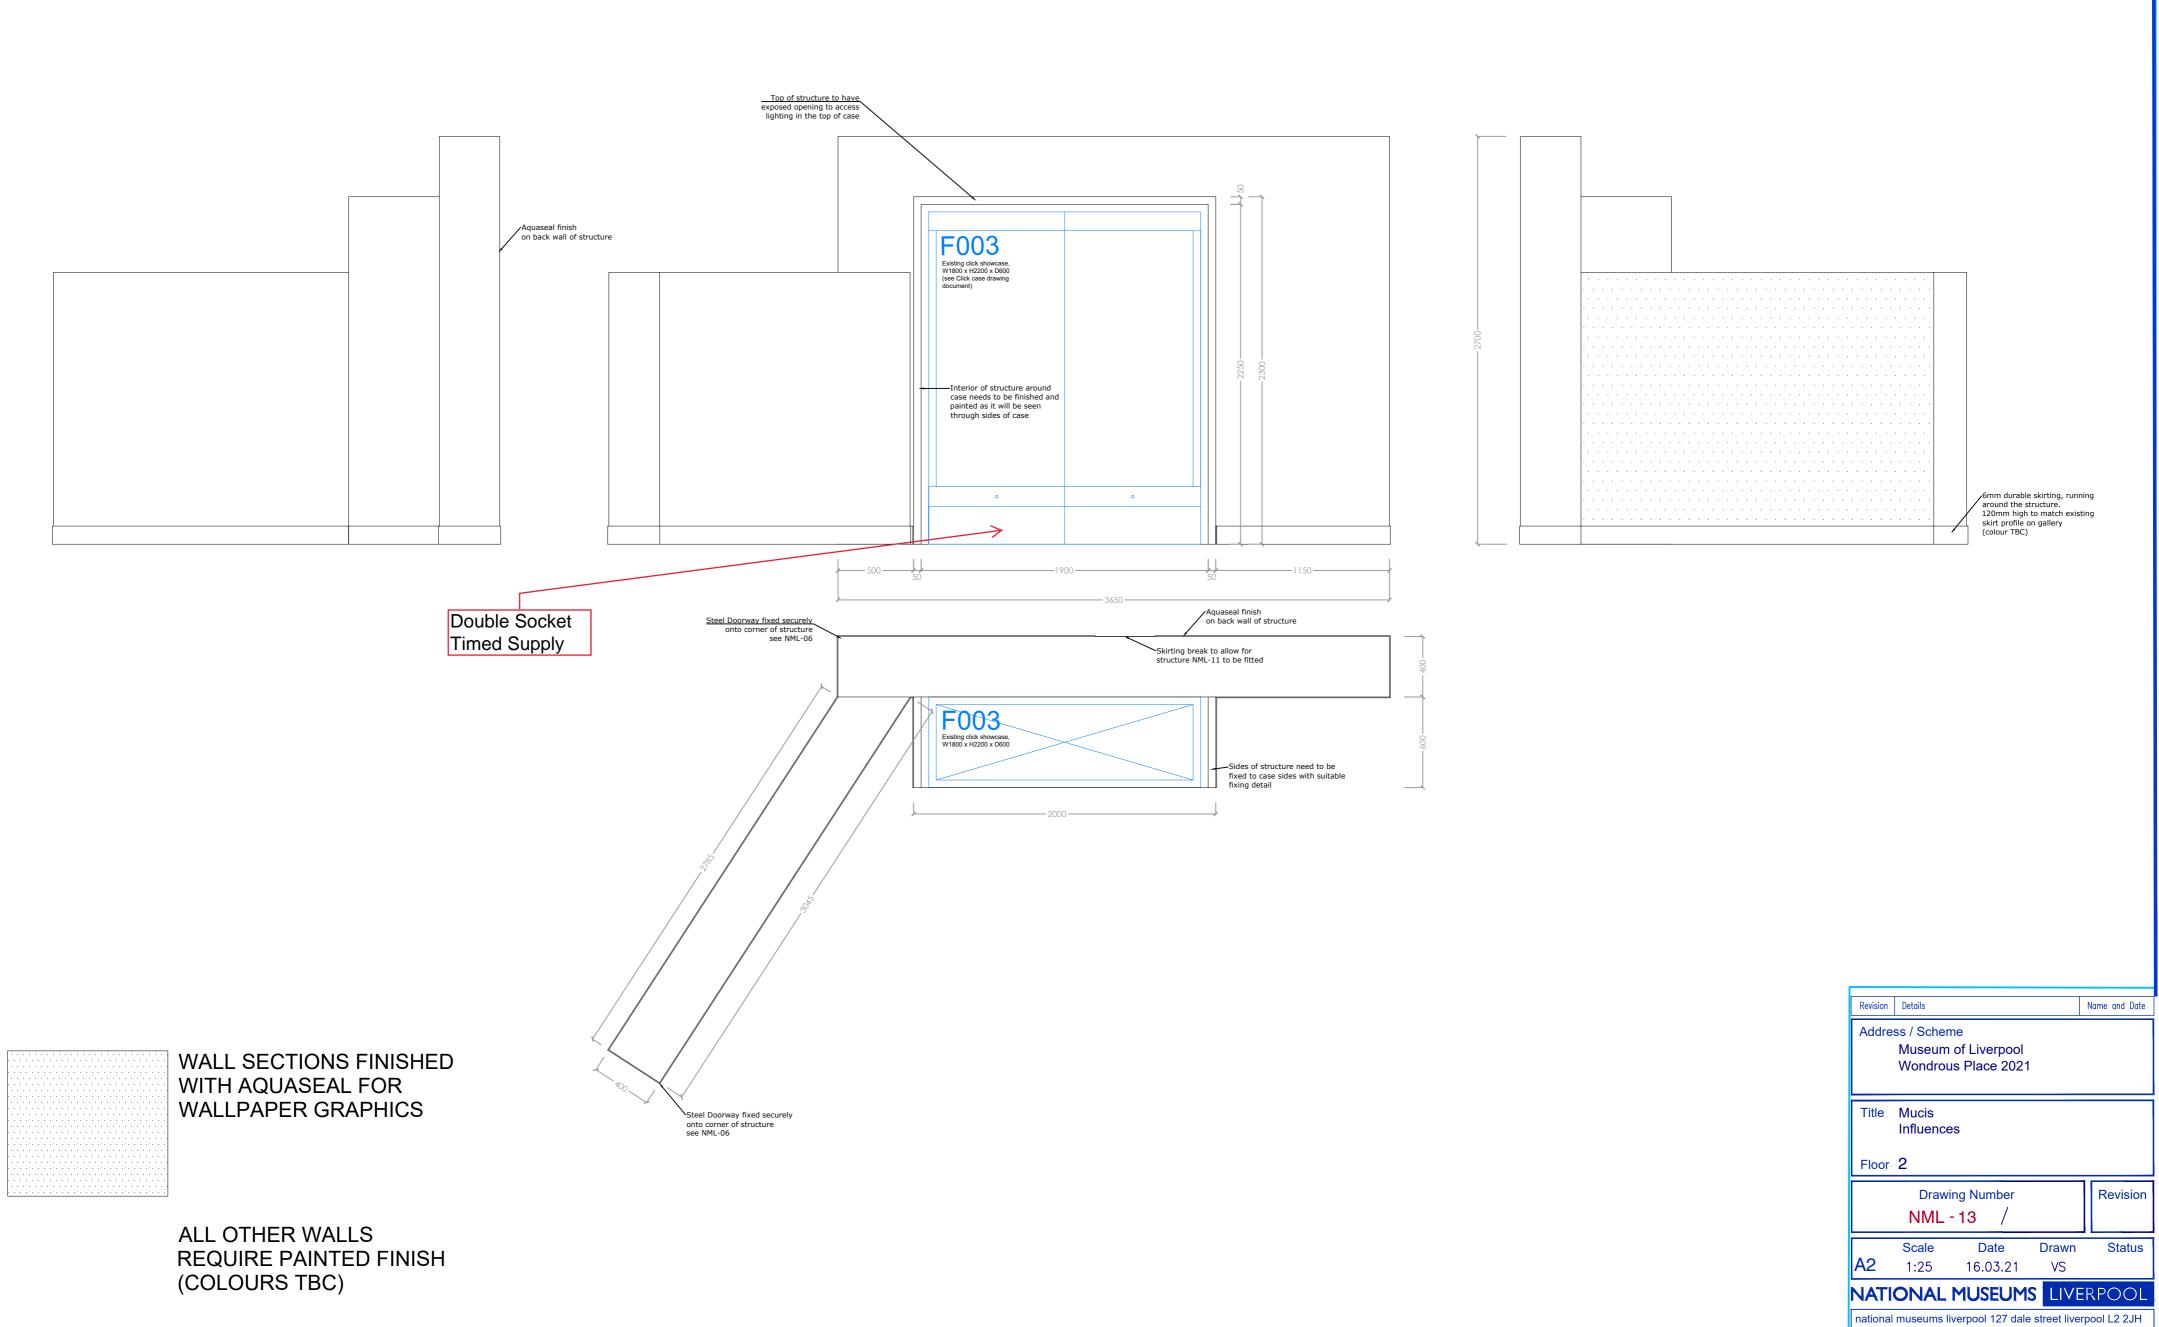

| Revision                                   | Details              |                  |                | Name and Date |
|--------------------------------------------|----------------------|------------------|----------------|---------------|
| Addre                                      | ss / Schen           | ne               |                |               |
| Museum of Liverpool<br>Wondrous Place 2021 |                      |                  |                |               |
|                                            |                      |                  |                |               |
| Title                                      | Creative<br>Steel Do | •                |                |               |
| Floor                                      | 2                    |                  |                |               |
|                                            | Drawi                | ng Number        |                | Revision      |
|                                            | NML ·                | -06 /            |                |               |
|                                            | Scale                | Date             | Drawn          | Status        |
| A1                                         | 1:25                 | 26.03.21         | VS             |               |
| NATI                                       | ONAL                 | MUSEUM           | S LIVE         | RPOOL         |
| national                                   | museums li           | verpool 127 dale | e street liver | pool L2 2JH   |