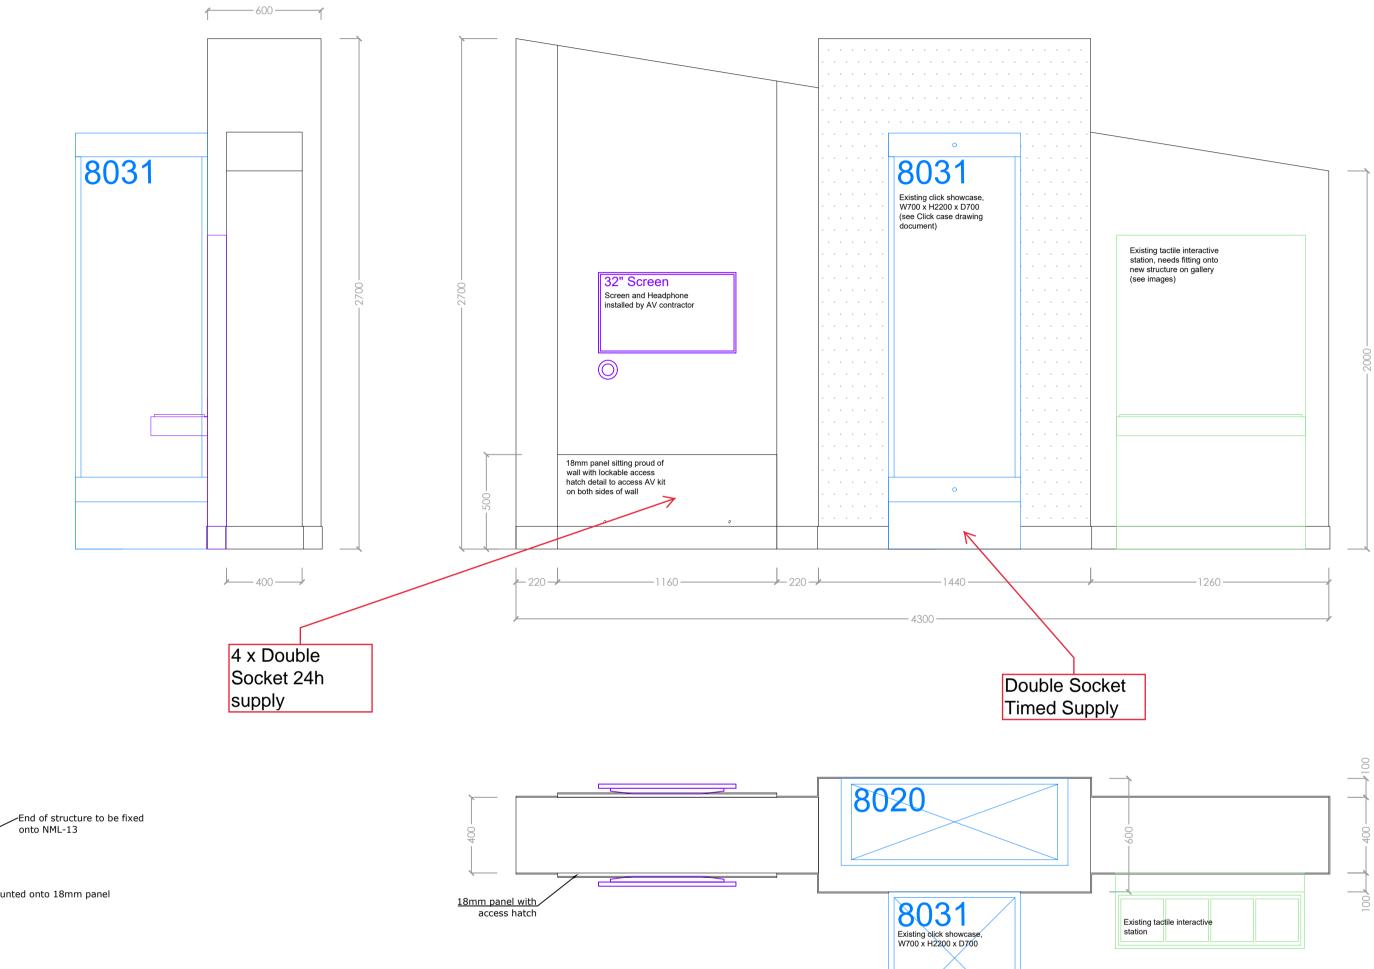

ALL OTHER WALLS REQUIRE PAINTED FINISH (COLOURS TBC)

WALL SECTIONS FINISHED WITH AQUASEAL FOR WALLPAPER GRAPHICS

Access hatch

| Revision                   | Details              |                                       |              | Name and Date |
|----------------------------|----------------------|---------------------------------------|--------------|---------------|
| Addre                      |                      | me<br>ı of Liverpool<br>us Place 2021 |              |               |
| Title<br>Floor             | The city             | nd Screen<br>on screen                |              |               |
|                            | Draw<br>NML          | ing Number<br>- <mark>08</mark> /     |              | Revision      |
| A1                         | <b>Scale</b><br>1:25 | <b>Date</b><br>08.03.21               | Drawn<br>VS  | Status        |
| NATIONAL MUSEUMS LIVERPOOL |                      |                                       |              |               |
| national                   | museums l            | iverpool 127 dale                     | street liver | pool L2 2JH   |

WALL SECTIONS FINISHED WITH AQUASEAL FOR WALLPAPER GRAPHICS

ALL OTHER WALLS REQUIRE PAINTED FINISH (COLOURS TBC)

| Revision       | Details                  |                                       |                    | Name and Date |
|----------------|--------------------------|---------------------------------------|--------------------|---------------|
| Addre          |                          | me<br>n of Liverpool<br>us Place 2021 |                    |               |
| Title<br>Floor | Stage &<br>Small So<br>2 |                                       |                    |               |
|                | Draw<br>NML              | /ing Number<br>- 11 /                 |                    | Revision      |
| A1             | <b>Scale</b><br>1:20     | <b>Date</b><br>08.03.21               | <b>Drawn</b><br>VS | Status        |
| NATI           | ONAL                     | MUSEUM                                | S LIVE             | RPOOL         |
| national       | museums                  | liverpool 127 dale                    | e street live      | rpool L2 2JH  |