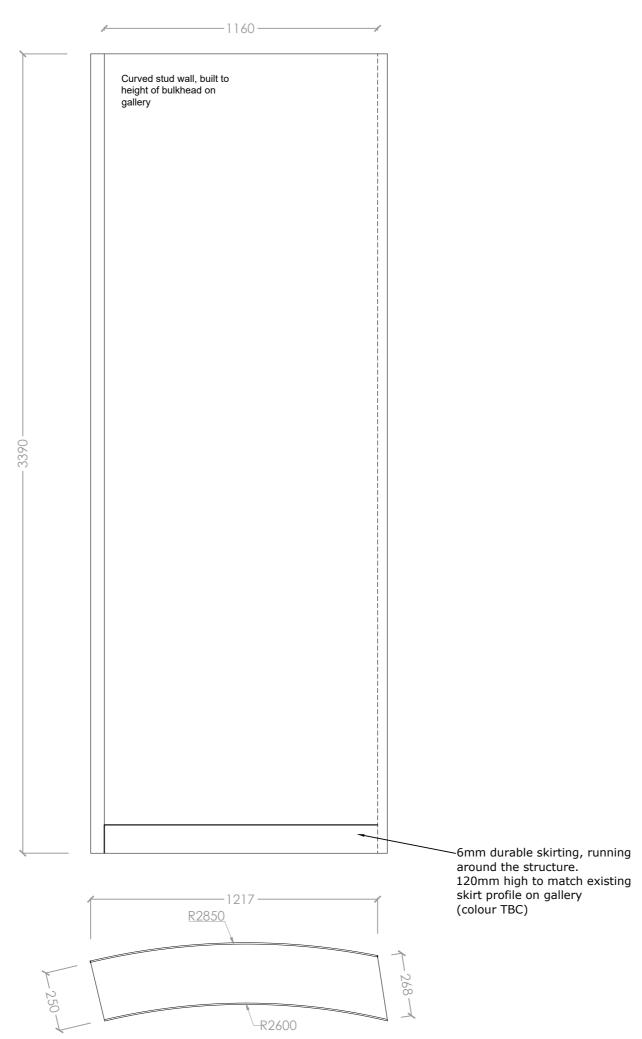

Location of curved wall on gallery

| Revision       | Details                                                     | Name and Date                         |             |          |  |
|----------------|-------------------------------------------------------------|---------------------------------------|-------------|----------|--|
| Addre          |                                                             | me<br>n of Liverpool<br>us Place 2021 |             |          |  |
| Title<br>Floor | Creative<br>Curved<br>2                                     |                                       |             |          |  |
|                | Draw<br>NML                                                 | ving Number<br>- 02 /                 |             | Revision |  |
| A2             | Scale<br>1:16                                               | Date<br>16.03.21                      | Drawn<br>VS | Status   |  |
| NATI           | ONAL                                                        | MUSEUM                                | S LIVE      | RPOOL    |  |
| national       | national museums liverpool 127 dale street liverpool L2 2JH |                                       |             |          |  |