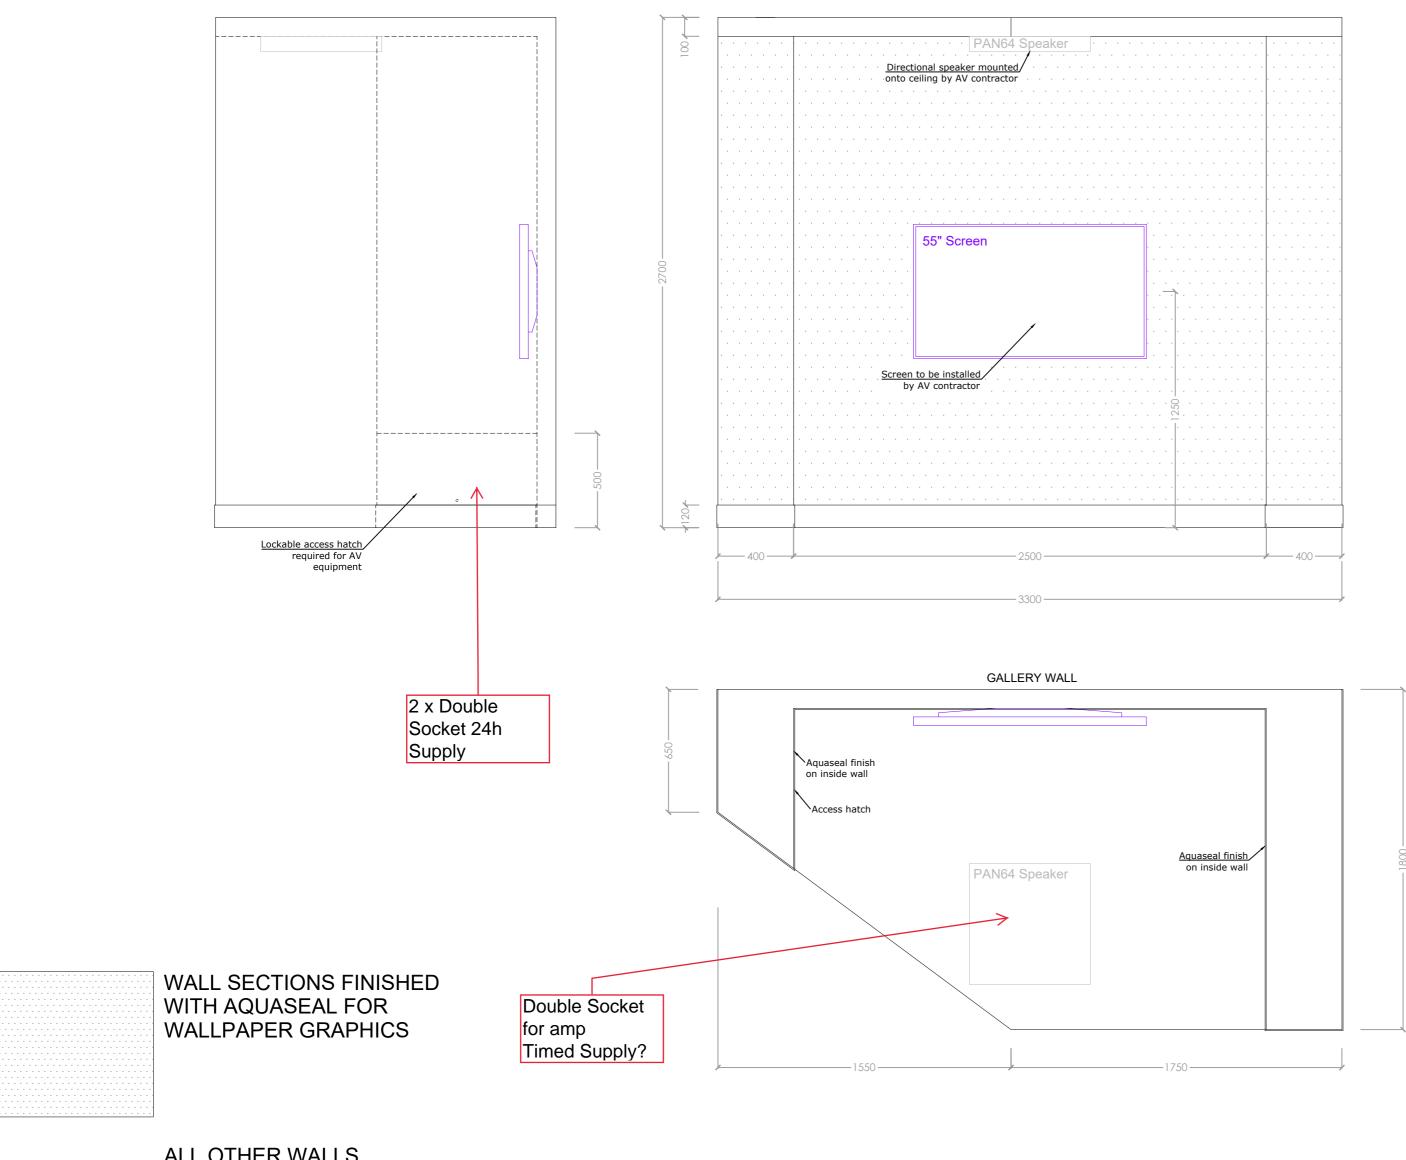

ALL OTHER WALLS REQUIRE PAINTED FINISH (COLOURS TBC)

WALL SECTIONS FINISHED WITH AQUASEAL FOR WALLPAPER GRAPHICS

Access hatch

| Revision                   | Details              |                                       |              | Name and Date |
|----------------------------|----------------------|---------------------------------------|--------------|---------------|
| Addre                      |                      | me<br>ı of Liverpool<br>us Place 2021 |              |               |
| Title<br>Floor             | The city             | nd Screen<br>on screen                |              |               |
|                            | Draw<br>NML          | ing Number<br>- <mark>08</mark> /     |              | Revision      |
| A1                         | <b>Scale</b><br>1:25 | <b>Date</b><br>08.03.21               | Drawn<br>VS  | Status        |
| NATIONAL MUSEUMS LIVERPOOL |                      |                                       |              |               |
| national                   | museums l            | iverpool 127 dale                     | street liver | pool L2 2JH   |

WALL SECTIONS FINISHED WITH AQUASEAL FOR WALLPAPER GRAPHICS

ALL OTHER WALLS REQUIRE PAINTED FINISH (COLOURS TBC)

| Revision       | Details                  |                                       |                    | Name and Date |
|----------------|--------------------------|---------------------------------------|--------------------|---------------|
| Addre          |                          | me<br>n of Liverpool<br>us Place 2021 |                    |               |
| Title<br>Floor | Stage &<br>Small So<br>2 |                                       |                    |               |
|                | Draw<br>NML              | /ing Number<br>- 11 /                 |                    | Revision      |
| A1             | <b>Scale</b><br>1:20     | <b>Date</b><br>08.03.21               | <b>Drawn</b><br>VS | Status        |
| NATI           | ONAL                     | MUSEUM                                | S LIVE             | RPOOL         |
| national       | museums                  | liverpool 127 dale                    | e street live      | rpool L2 2JH  |