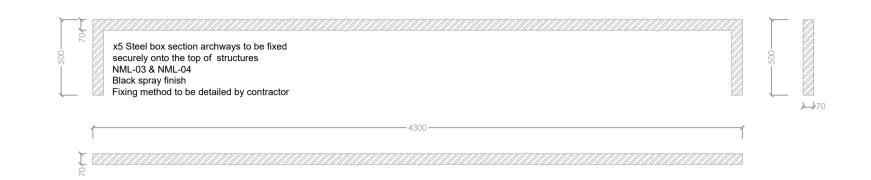

| Revision                                   | Details     |              |        | Name and Date |
|--------------------------------------------|-------------|--------------|--------|---------------|
| Addre                                      | ess / Schen | ne           |        |               |
| Museum of Liverpool<br>Wondrous Place 2021 |             |              |        |               |
|                                            | vonaroa     | 51 1000 2021 |        |               |
| Title                                      | -           |              |        |               |
|                                            | Steel Arc   | hways        |        |               |
| Floor                                      | 2           |              |        |               |
|                                            | Drawi       | ng Number    |        | Revisior      |
|                                            | NML ·       | 05 /         |        |               |
|                                            | Scale       | Date         | Drawn  | Status        |
| A1                                         | 1:25        | 26.03.21     | VS     |               |
| NATI                                       | ONAL        | MUSEUM       | S LIVE | RPOOL         |
|                                            |             |              |        |               |