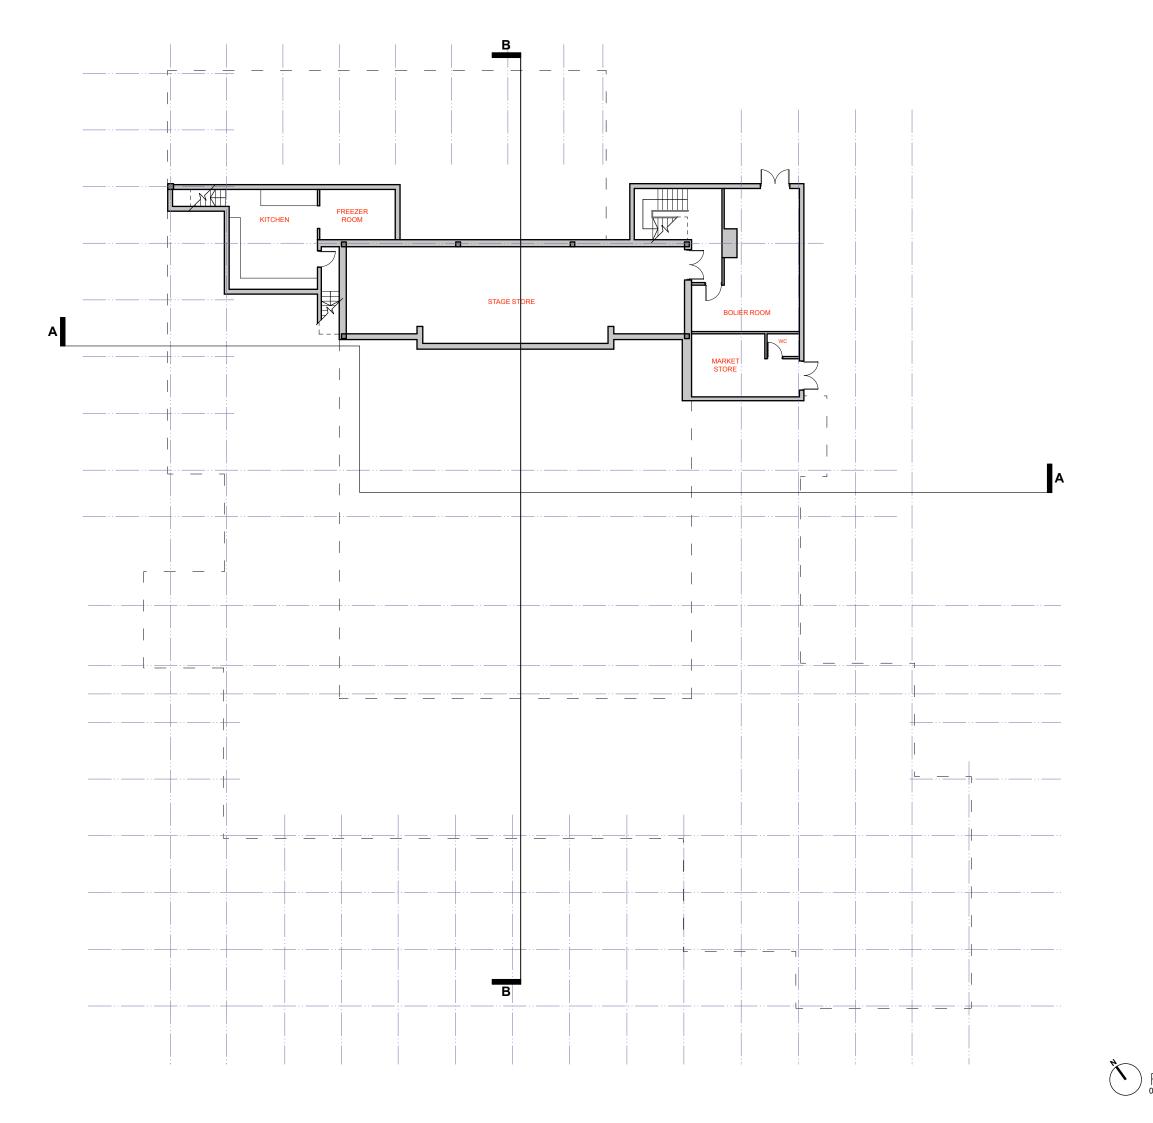

THE HARLINGTON - FLEET

FLEET TOWN COUNCIL

THE HARLINGTON

DRAWING TITLE:
EXISTING BASEMENT PLAN

| DATE: 28.10.16      | 1:200@A3         |  |
|---------------------|------------------|--|
| DRAWN BY:<br>HC     | CHECKED BY:      |  |
| ЈОВ NO.<br>BFF/1400 | DWG NO.<br>SK100 |  |
| Copyright           | <u> </u>         |  |