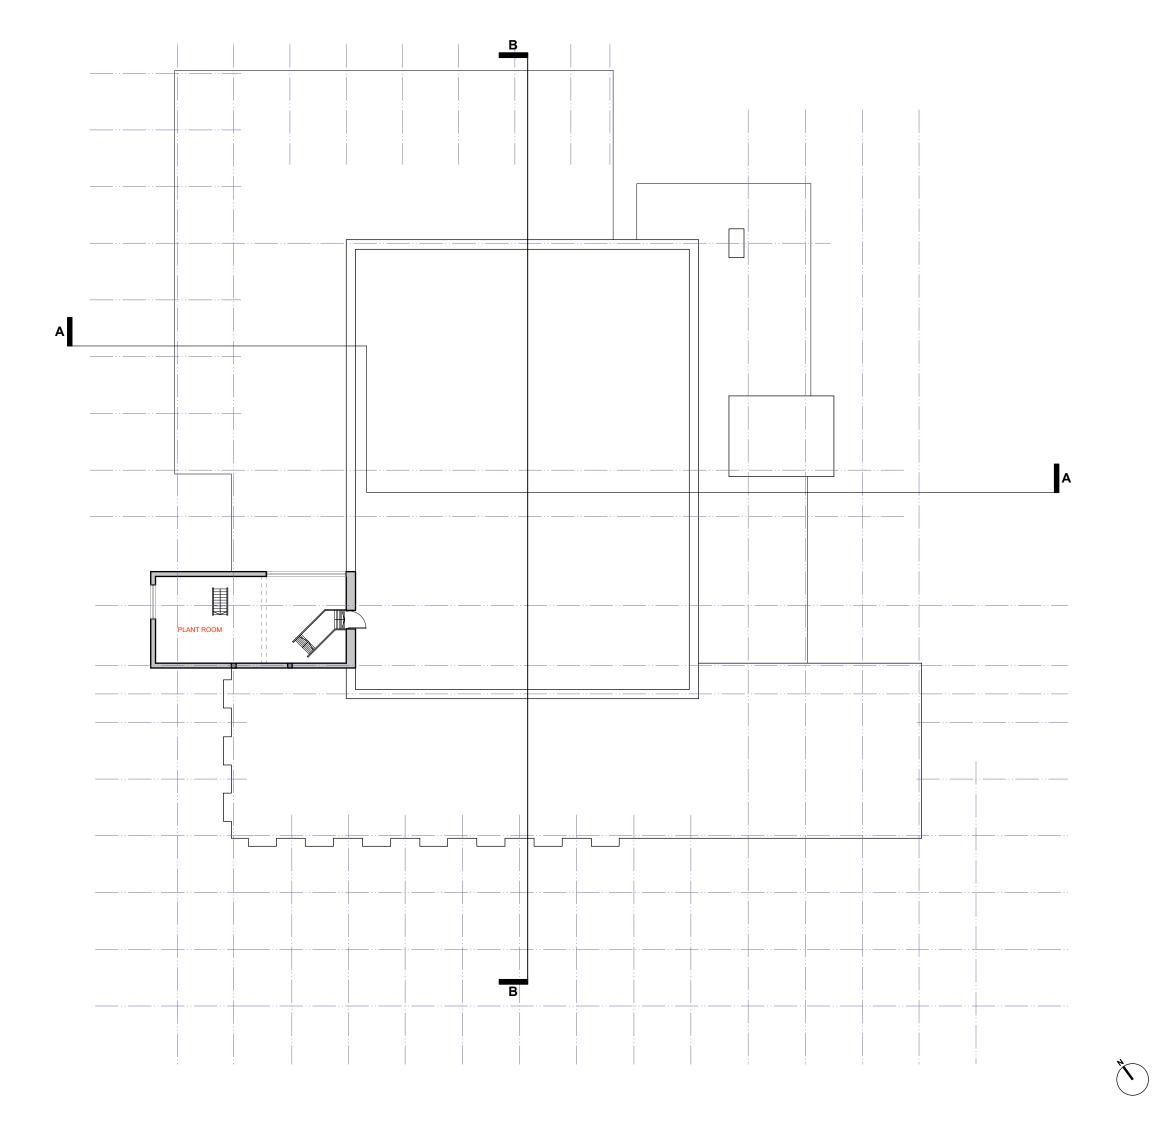

THE HARLINGTON - FLEET

FLEET TOWN COUNCIL

THE HARLINGTON

DRAWING TITLE:
EXISTING SECOND FLOOR PLAN

| DATE: 28.10.16      | scale:<br>1:200@A3 |
|---------------------|--------------------|
| DRAWN BY:<br>HC     | CHECKED BY:        |
| JOB NO.<br>BFF/1400 | DWG NO.<br>SK103   |
| Copyright           |                    |