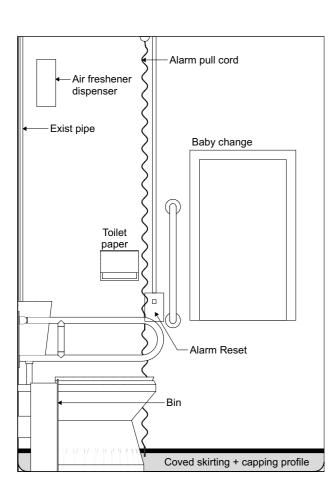

IE-03 01 Existing Dis. WC

1:20

IE-03 03 Existing Dis. WC 1:20

IE-03 02 Existing Dis. WC 1:20

IE-03 04 Existing Dis. WC 1:20

| Rev ID  | Change ID | Change Name              | Date       |
|---------|-----------|--------------------------|------------|
|         |           |                          |            |
|         |           |                          |            |
|         |           |                          |            |
|         |           |                          |            |
|         |           |                          |            |
|         |           |                          |            |
|         |           |                          |            |
|         |           |                          |            |
| 02      | Ch-03     | Tender                   | 23/01/2025 |
| 01      | Ch-02     | Tender Issue Draft (WIP) | 23/01/2025 |
| Project |           |                          |            |