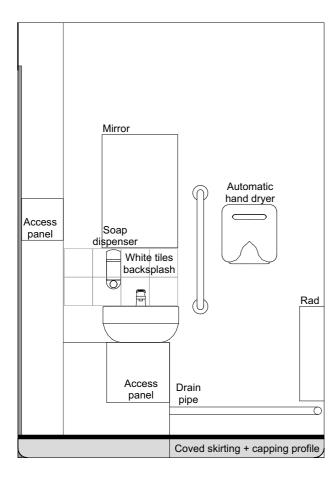

IE-03 01 Existing Dis. WC

1:20

IE-03 03 Existing Dis. WC 1:20

IE-03 02 Existing Dis. WC 1:20

IE-03 04 Existing Dis. WC 1:20

| Rev ID  | Change ID | Change Name              | Date       |
|---------|-----------|--------------------------|------------|
|         |           |                          |            |
|         |           |                          |            |
|         |           |                          |            |
|         |           |                          |            |
|         |           |                          |            |
|         |           |                          |            |
|         |           |                          |            |
|         |           |                          |            |
| 02      | Ch-03     | Tender                   | 23/01/2025 |
| 01      | Ch-02     | Tender Issue Draft (WIP) | 23/01/2025 |
| Project |           |                          |            |