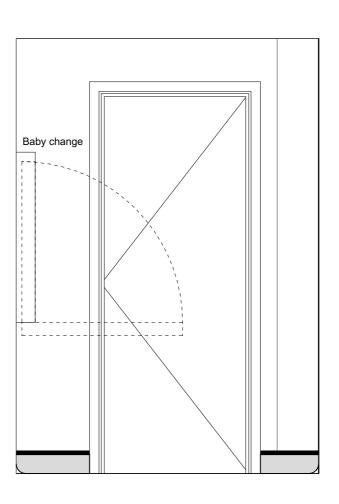

IE-03 01 Existing Dis. WC

1:20

IE-03 03 Existing Dis. WC 1:20

IE-03 02 Existing Dis. WC 1:20

IE-03 04 Existing Dis. WC 1:20

| Rev ID  | Change ID | Change Name              | Date       |
|---------|-----------|--------------------------|------------|
|         |           |                          |            |
|         |           |                          |            |
|         |           |                          |            |
|         |           |                          |            |
|         |           |                          |            |
|         |           |                          |            |
|         |           |                          |            |
|         |           |                          |            |
| 02      | Ch-03     | Tender                   | 23/01/2025 |
| 01      | Ch-02     | Tender Issue Draft (WIP) | 23/01/2025 |
| Project |           |                          |            |