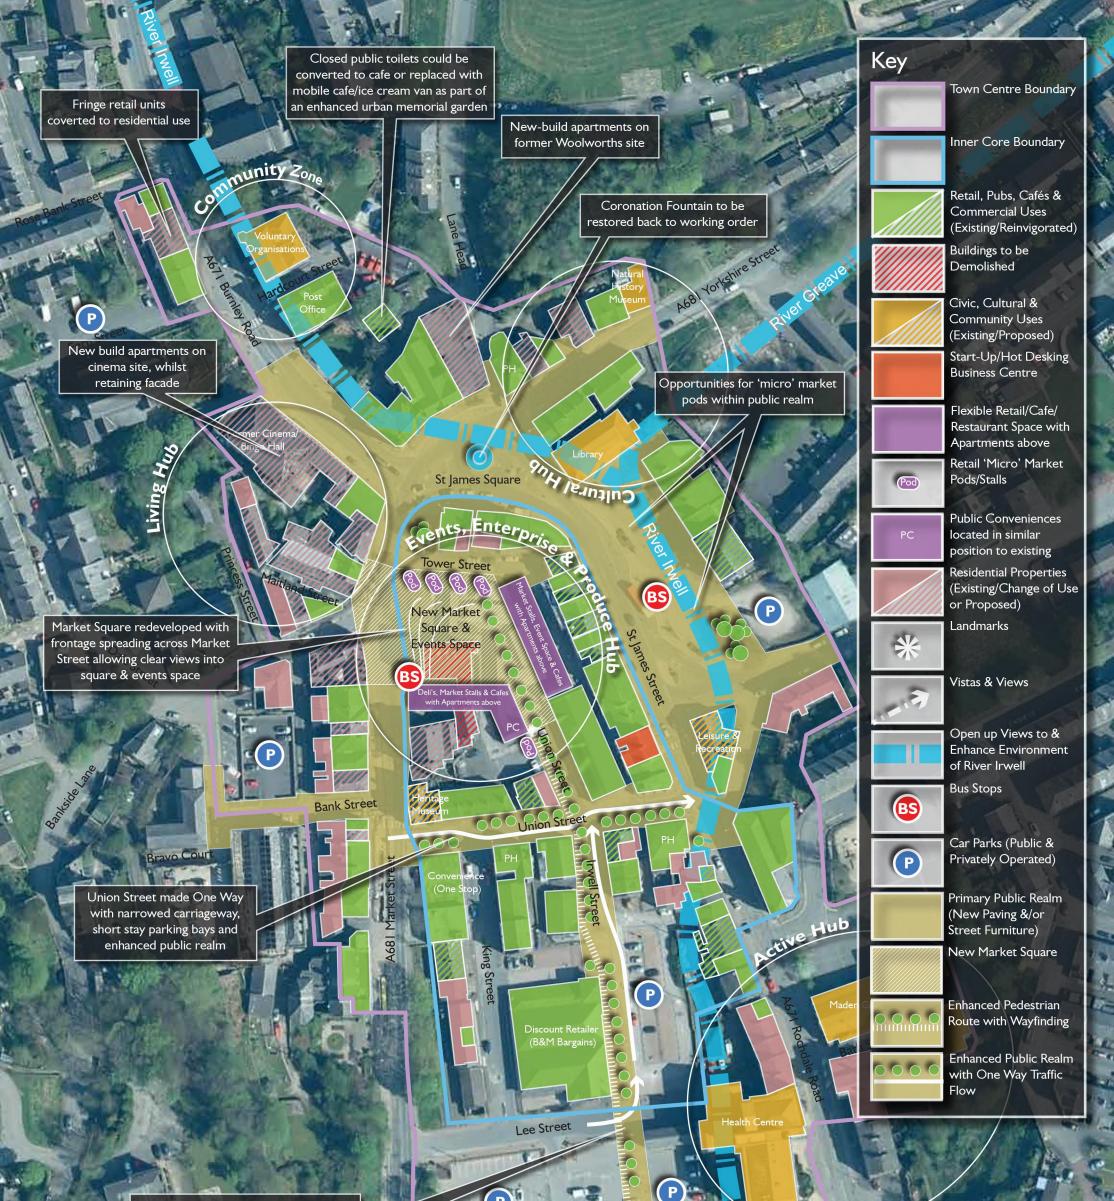

Pedestrian promenade created from Supermarket to New Market Square with pedestrian priority crossing points and enhanced public realm

A series of 'Hubs' act as anchors around the town centre and aim to generate footfall through the public realm