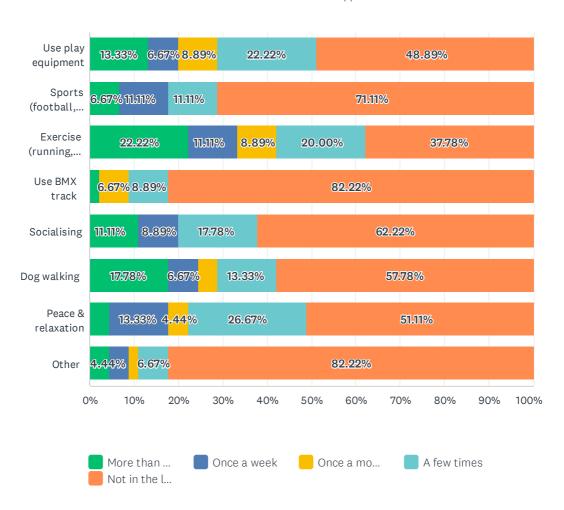

## Q5 How often have you or your family used the playing fields in the past 12 months? (Tick one option per row)

| Not used  None of these because we are not allowed to let our dogs off lead despite the face that the local kids do far more damage and make more mess!!  We don't use the playing fields  Other  We only use the footpath along the edge, with dogs on their leads, but would use the whole thing more if dogs were allowed.                                                                                                                          | # | OTHER (PLEASE SPECIFY)                                                                     | DATE                |
|--------------------------------------------------------------------------------------------------------------------------------------------------------------------------------------------------------------------------------------------------------------------------------------------------------------------------------------------------------------------------------------------------------------------------------------------------------|---|--------------------------------------------------------------------------------------------|---------------------|
| I don't use the facility at the moment but it would be an invaluable asset for the village  12/24/2021 9:28 AM  Not used  None of these because we are not allowed to let our dogs off lead despite the face that the local kids do far more damage and make more mess!!  We don't use the playing fields  Other  We only use the footpath along the edge, with dogs on their leads, but would use the whole thing more if dogs were allowed.          | 1 | not answered                                                                               | 1/4/2022 6:20 PM    |
| Not used  None of these because we are not allowed to let our dogs off lead despite the face that the local kids do far more damage and make more mess!!  We don't use the playing fields  Other  We only use the footpath along the edge, with dogs on their leads, but would use the whole thing more if dogs were allowed.                                                                                                                          | 2 | Boot camp                                                                                  | 1/2/2022 11:35 PM   |
| None of these because we are not allowed to let our dogs off lead despite the face that the local kids do far more damage and make more mess!!  We don't use the playing fields  Other  Under the face that the state that the local kids do far more damage and make more mess!!  12/19/2021 5:49 PM  12/19/2021 5:25 PM  We only use the footpath along the edge, with dogs on their leads, but would use the whole thing more if dogs were allowed. | 3 | I don't use the facility at the moment but it would be an invaluable asset for the village | 12/24/2021 9:28 AM  |
| local kids do far more damage and make more mess!!  6 We don't use the playing fields  7 Other  8 We only use the footpath along the edge, with dogs on their leads, but would use the whole thing more if dogs were allowed.  12/19/2021 5:49 PM  12/19/2021 5:25 PM                                                                                                                                                                                  | 4 | Not used                                                                                   | 12/21/2021 7:26 AM  |
| 7 Other 12/19/2021 5:25 PM 8 We only use the footpath along the edge, with dogs on their leads, but would use the whole thing more if dogs were allowed. 12/19/2021 4:41 PM                                                                                                                                                                                                                                                                            | 5 | · ·                                                                                        | 12/19/2021 10:05 PM |
| 8 We only use the footpath along the edge, with dogs on their leads, but would use the whole thing more if dogs were allowed.  12/19/2021 4:41 PM                                                                                                                                                                                                                                                                                                      | 6 | We don't use the playing fields                                                            | 12/19/2021 5:49 PM  |
| thing more if dogs were allowed.                                                                                                                                                                                                                                                                                                                                                                                                                       | 7 | Other                                                                                      | 12/19/2021 5:25 PM  |
|                                                                                                                                                                                                                                                                                                                                                                                                                                                        | 8 |                                                                                            | 12/19/2021 4:41 PM  |
| 9 Dogs not allowed???? 12/15/2021 8:10 PM                                                                                                                                                                                                                                                                                                                                                                                                              | 9 | Dogs not allowed????                                                                       | 12/15/2021 8:10 PM  |