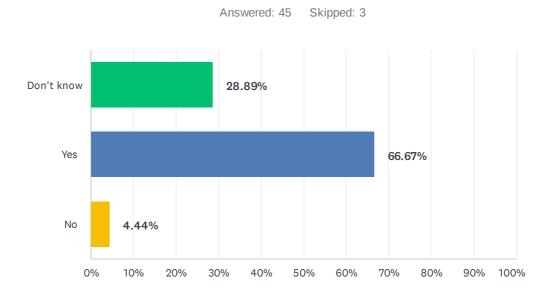

earing up after their dogs                                                                                                                                     | 12/12/2021 7:02 PM  |
| 37 | No                                                                                                                                                                                                                                            | 12/12/2021 6:56 PM  |
|    |                                                                                                                                                                                                                                               |                     |

## Q7 If the playing field area was improved, are you more likely to use it?



### Q8 Which local area do you live in? (Tick one)

Answered: 44 Skipped: 4



| # | OTHER (PLEASE SPECIFY)  | DATE |
|---|-------------------------|------|
|   | There are no responses. |      |

## Q9 Number of adults (over 18) in your household

Answered: 44 Skipped: 4

| #  | RESPONSES | DATE                |
|----|-----------|---------------------|
| 1  | 2 2       | 1/4/2022 6:24 PM    |
| 2  | 1 1       | 1/4/2022 6:20 PM    |
| 3  | 3 3       | 1/2/2022 11:36 PM   |
| 4  | 1 1       | 12/29/2021 12:57 PM |
| 5  | 3 3       | 12/26/2021 9:01 AM  |
| 6  | 2 2       | 12/25/2021 1:08 PM  |
| 7  | 2 2       | 12/24/2021 9:28 AM  |
| 8  | 2 2       | 12/23/2021 8:48 PM  |
| 9  | 2 2       | 12/22/2021 7:46 AM  |
| 10 | 2 2       | 12/21/2021 4:38 PM  |
| 11 | 2 2       | 12/21/2021 10