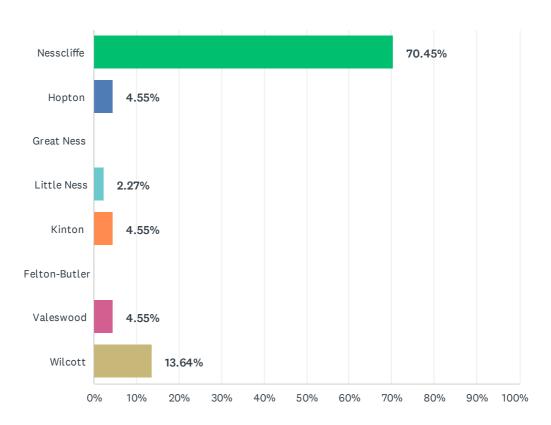

### Q8 Which local area do you live in? (Tick one)

Answered: 44 Skipped: 4

| # | OTHER (PLEASE SPECIFY)  | DATE |
|---|-------------------------|------|
|   | There are no responses. |      |