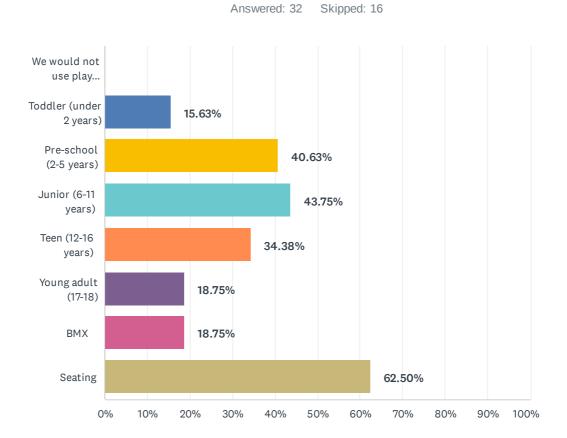

Q3 On the playing field, we are keen to replace and upgrade the children's play equipment, seating and BMX track. Which equipment do you or your family use regularly? (Tick all choices that apply)