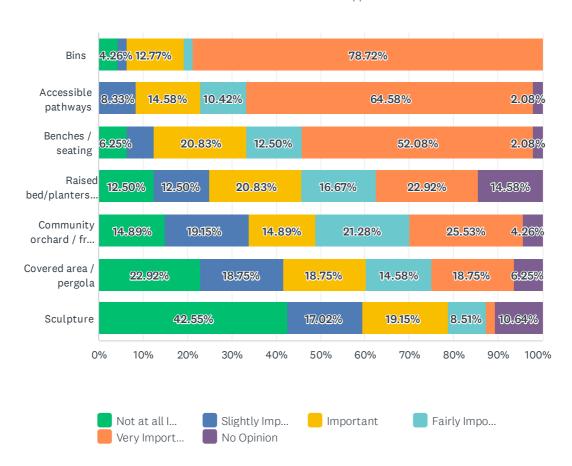

## Q2 Thinking about the design for the community land, rate the following design elements in terms of importance to you and your family.

| #  | OTHER (PLEASE SPECIFY)                                                                                                                                                                            | DATE                |
|----|---------------------------------------------------------------------------------------------------------------------------------------------------------------------------------------------------|---------------------|
| 1  | environmental I think it's a great chance to create habitats for wildlife, maybe nest boxes, bat boxes, wildflowers                                                                               | 12/21/2021 10:49 AM |
| 2  | anti-social behaviour Please be mindful that this area could become a gathering point which could increase anti social behaviour in the locality especially as it is close to existing dwellings. | 12/21/2021 7:25 AM  |
| 3  | Sculpture has potential to be controversial as the will be a range of differing views                                                                                                             | 12/19/2021 5:46 PM  |
| 4  | Plan to be in place for maintenance                                                                                                                                                               | 12/15/2021 8:06 PM  |
| 5  | Small skate/bmx/scooter park                                                                                                                                                                      | 12/13/2021 7:53 PM  |
| 6  | A pond                                                                                                                                                                                            | 12/13/2021 7:13 PM  |
| 7  | Raised beds could be used by the school for learning, the Pergola could be abused by teenagers to hang out in late in the summer                                                                  | 12/13/2021 3:08 PM  |
| 8  | pic nic benches good                                                                                                                                                                              | 12/13/2021 8:57 AM  |
| 9  | Plants/ trees will get abused and not looked after.                                                                                                                                               | 12/12/2021 11:31 PM |
| 10 | I think easy maintenance is important.                                                                                                                                                            | 12/12/2021 9:34 PM  |
| 11 | Shared planters won't work but allotments would                                                                                                                                                   | 12/12/2021 7:00 PM  |
|    |                                                                                                                                                                                                   |                     |