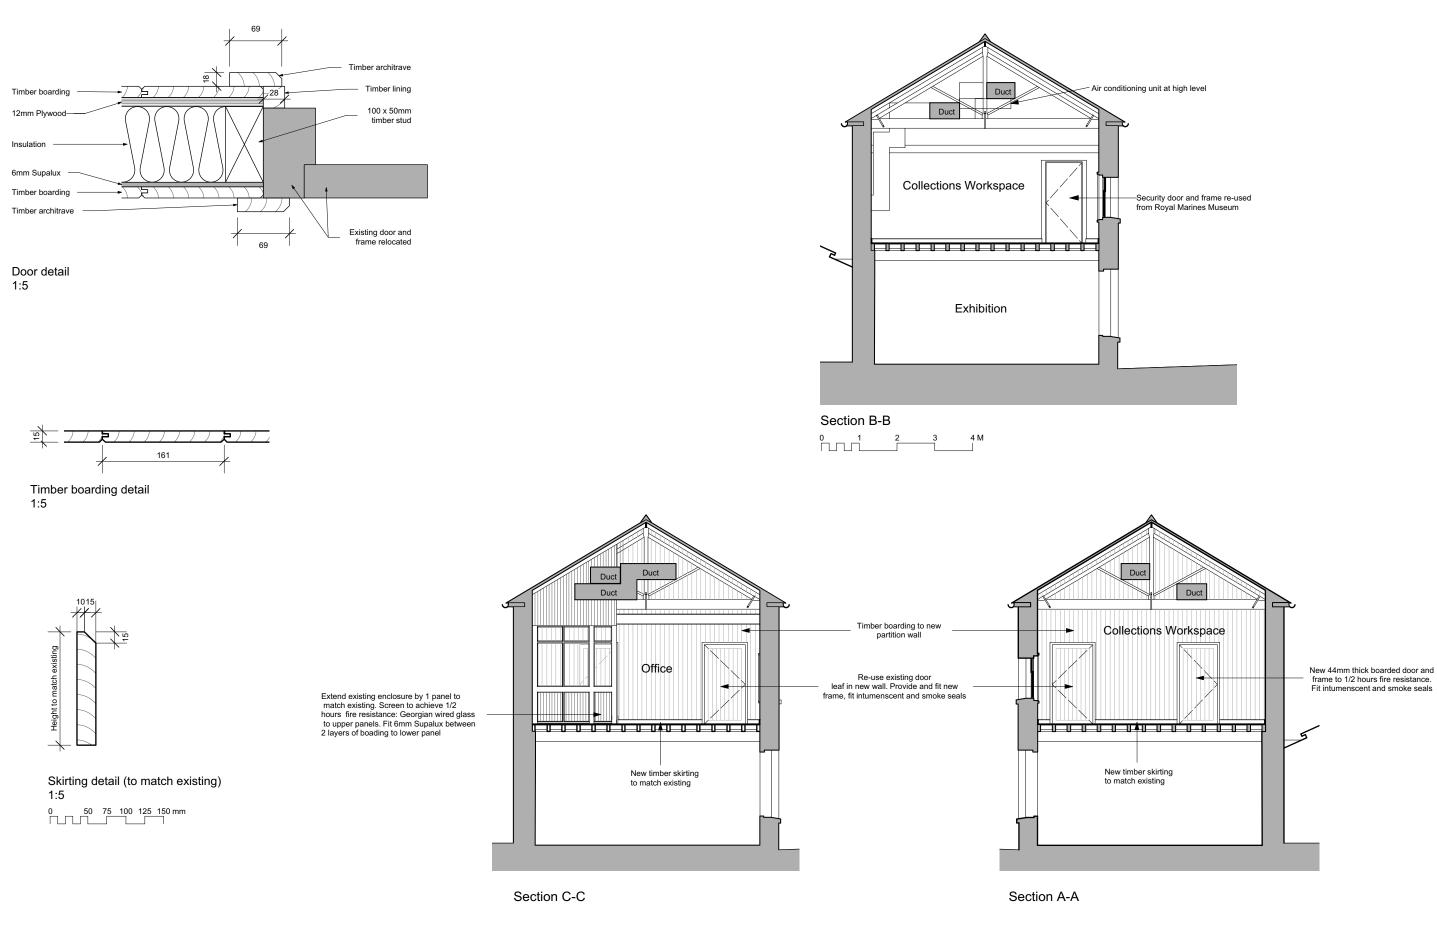

| Revisions: P1 Preliminary for comment | 13/03/19 | PROJECT: Alte             | erations to Collection Store, Explosion Museum, Gosport                                                                           | DRAWING NO | D: A1023 - 310 |
|---------------------------------------|----------|---------------------------|-----------------------------------------------------------------------------------------------------------------------------------|------------|----------------|
| T1 Tender issue                       | 18/03/19 | SHEET: Sec                | tions as proposed                                                                                                                 | SCALE:     | 1:5 / 1:100    |
|                                       |          | This drawing is ©copyrigh | This drawing is ©copyright Pritchard Architecture 2018. No dimensions to be scaled from this drawing except for planning purposes |            |                |