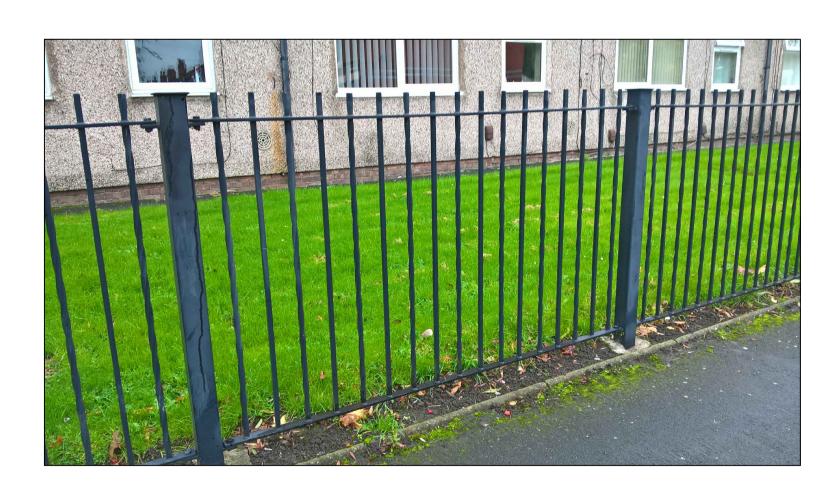

ELEVATION OF 1.8m HIGH 'STICK AND TWIST' RAILINGS - 1:20

PHOTO OF PROPOSED RAILINGS

NOTE — Railings in photo 1.2m high

PHOTO OF PROPOSED 'HASTINGS' BOLLARD

NOTE — Bollards on scheme to be fitted with Class 2 White Reflective Band