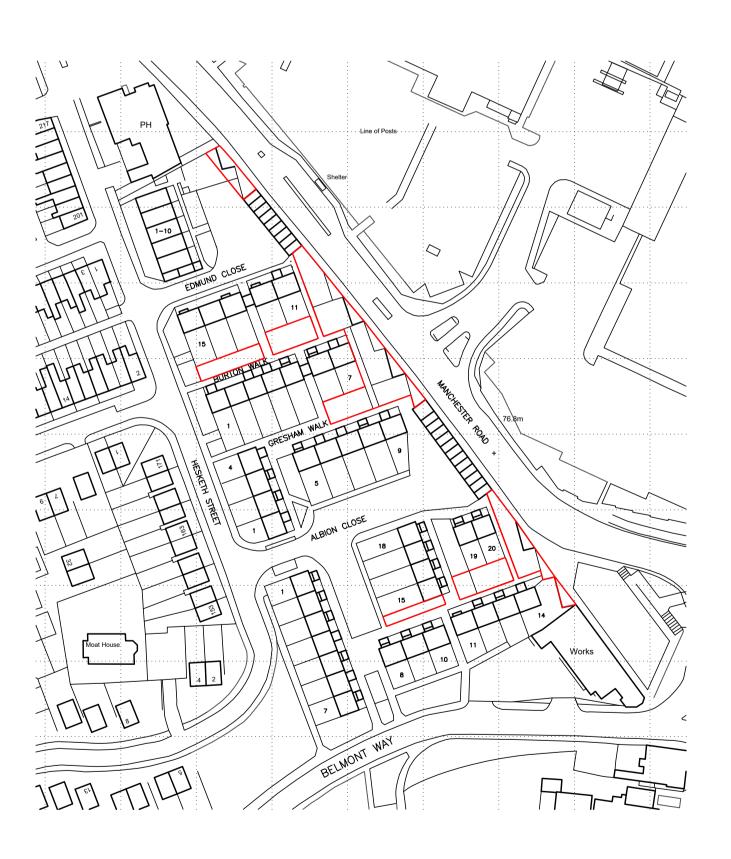

LOCATION PLAN - 1:1250

Areas to be considered as part of this Planning Application denoted by Red Lines. Total Area (approx.) 1392m² NOTES

DO NOT SCALE THIS DRAWING.

ALL DIMENSIONS ARE IN mm UNLESS NOTED OTHERWISE.