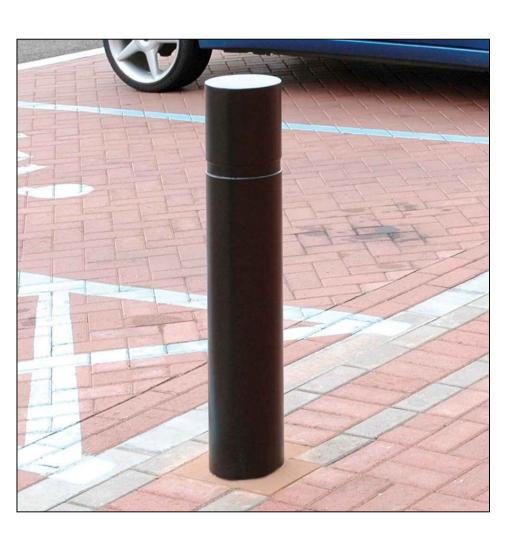

ELEVATION OF 1.8m HIGH 'STICK AND TWIST' RAILINGS - 1:20

PHOTO OF PROPOSED RAILINGS

NOTE — Railings in photo 1.2m high

PHOTO OF PROPOSED 'HASTINGS' BOLLARD

NOTE — Bollards on scheme to be fitted with Class 2 White Reflective Band