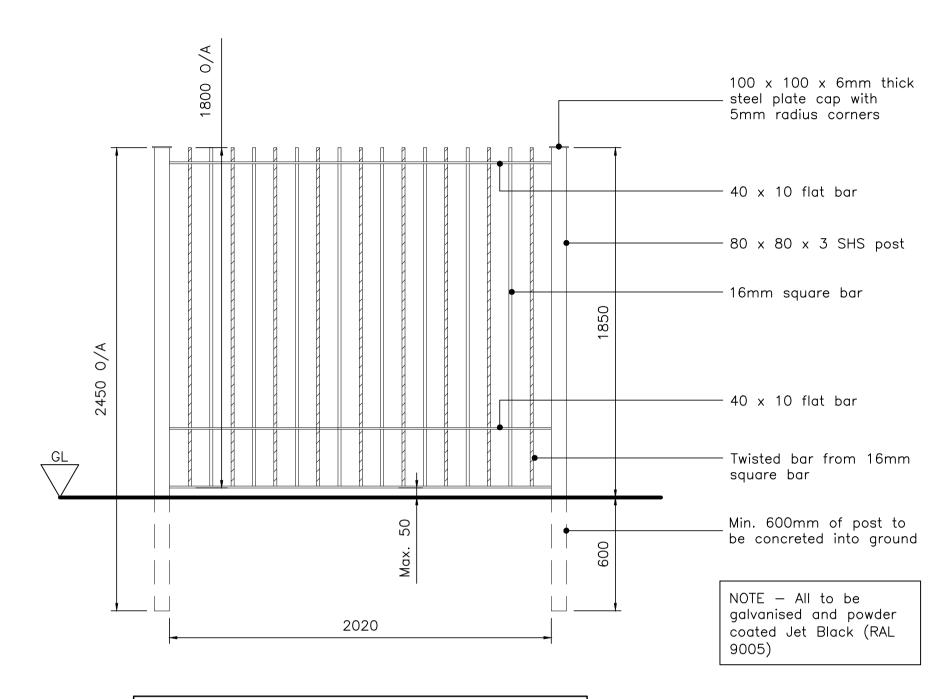

ELEVATION OF 1.8m HIGH 'STICK AND TWIST' RAILINGS - 1:20

PHOTO OF PROPOSED RAILINGS

NOTE — Railings in photo 1.2m high

PHOTO OF PROPOSED 'HASTINGS' BOLLARD

NOTE — Bollards on scheme to be fitted with Class 2 White Reflective Band