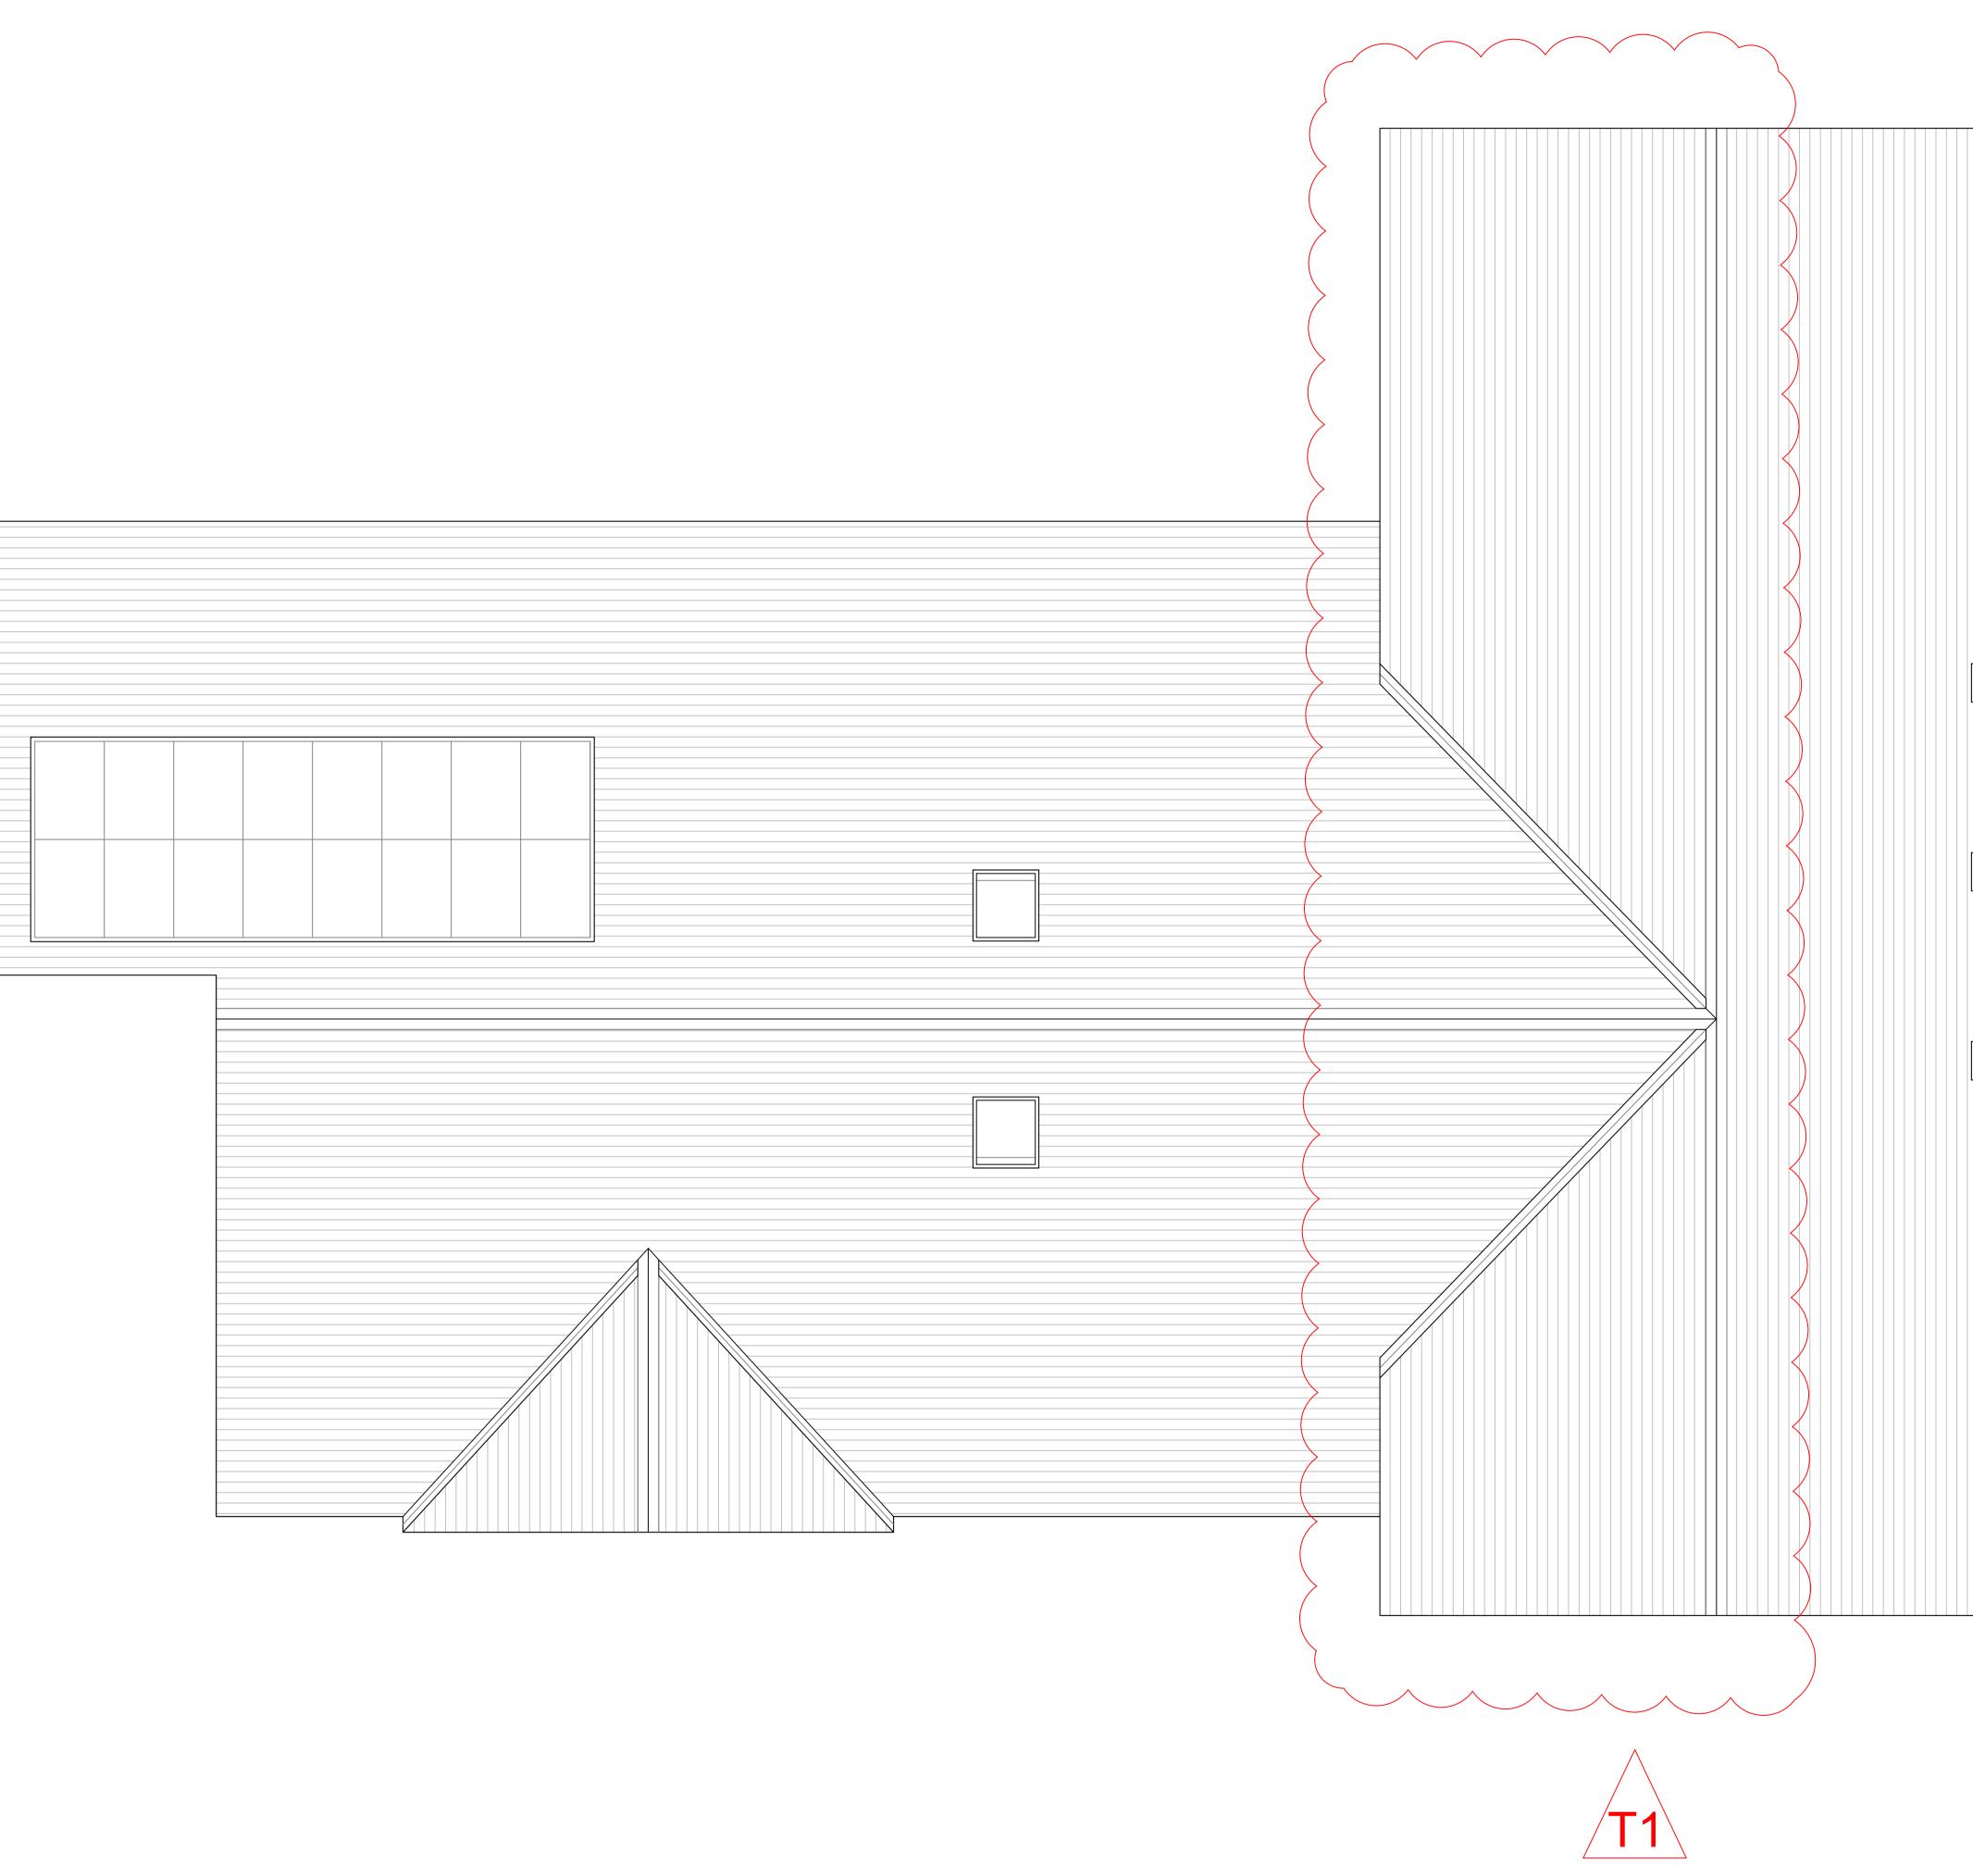

| NOTES.<br>1. ALL DIMENSIONS IN MILLIMETRES (mm) UNLESS NOTED<br>OTHERWISE.<br>2. ALL LEVELS ARE IN METRES (m) ABOVE ORDNANCE<br>DATUM.<br>3 THIS DRAWING SHOULD BE READ IN CONJUNCTION WITH<br>THE GENERAL ARRANGEMENT DRAWING. |                                     |             |                                                     |                 |
|---------------------------------------------------------------------------------------------------------------------------------------------------------------------------------------------------------------------------------|-------------------------------------|-------------|-----------------------------------------------------|-----------------|
|                                                                                                                                                                                                                                 |                                     |             |                                                     |                 |
|                                                                                                                                                                                                                                 |                                     |             |                                                     |                 |
|                                                                                                                                                                                                                                 |                                     |             |                                                     |                 |
|                                                                                                                                                                                                                                 |                                     |             |                                                     |                 |
|                                                                                                                                                                                                                                 |                                     |             |                                                     |                 |
|                                                                                                                                                                                                                                 |                                     |             |                                                     |                 |
|                                                                                                                                                                                                                                 |                                     |             |                                                     |                 |
|                                                                                                                                                                                                                                 |                                     |             |                                                     |                 |
|                                                                                                                                                                                                                                 |                                     |             |                                                     |                 |
|                                                                                                                                                                                                                                 |                                     |             |                                                     |                 |
|                                                                                                                                                                                                                                 |                                     |             |                                                     |                 |
|                                                                                                                                                                                                                                 |                                     |             |                                                     |                 |
|                                                                                                                                                                                                                                 |                                     |             |                                                     |                 |
|                                                                                                                                                                                                                                 |                                     |             |                                                     |                 |
| T1 06.0                                                                                                                                                                                                                         | )3.19 R                             | e-issued fo | r Tender: Roof layoւ<br>change                      | ut EMN          |
|                                                                                                                                                                                                                                 | 02.19                               | Issued      | l for Tender                                        | EMN             |
|                                                                                                                                                                                                                                 |                                     |             | Details                                             | App'd           |
| Shotton Community Centre                                                                                                                                                                                                        |                                     |             |                                                     |                 |
|                                                                                                                                                                                                                                 |                                     |             |                                                     |                 |
| DRAWING TITLE:                                                                                                                                                                                                                  |                                     |             |                                                     |                 |
| Proposed Roof Plan                                                                                                                                                                                                              |                                     |             |                                                     |                 |
|                                                                                                                                                                                                                                 |                                     |             |                                                     |                 |
|                                                                                                                                                                                                                                 |                                     |             |                                                     |                 |
| CLIENT:                                                                                                                                                                                                                         |                                     |             |                                                     |                 |
| Shotton Parish Council                                                                                                                                                                                                          |                                     |             |                                                     |                 |
| STATUS: Preliminary for pricing                                                                                                                                                                                                 |                                     |             |                                                     |                 |
| Design: MRD CAD: WS                                                                                                                                                                                                             |                                     |             |                                                     |                 |
| Chk'd: CW App'd: MRD                                                                                                                                                                                                            |                                     |             |                                                     |                 |
| Date: Aug 18 Scale: 1:50 @A1                                                                                                                                                                                                    |                                     |             |                                                     |                 |
| d3 associates<br>consultants and project managers                                                                                                                                                                               |                                     |             |                                                     |                 |
| Bridge                                                                                                                                                                                                                          | House,<br>End, Hexha<br>mberland, N | m,          | 01434 61<br>info@d3-associates<br>www.d3-associates | 0 434<br>.co.uk |
| Project no: Drg no: Re                                                                                                                                                                                                          |                                     |             |                                                     | Rev:            |
| 14                                                                                                                                                                                                                              | 42                                  | L(          | 27)01                                               | T1              |