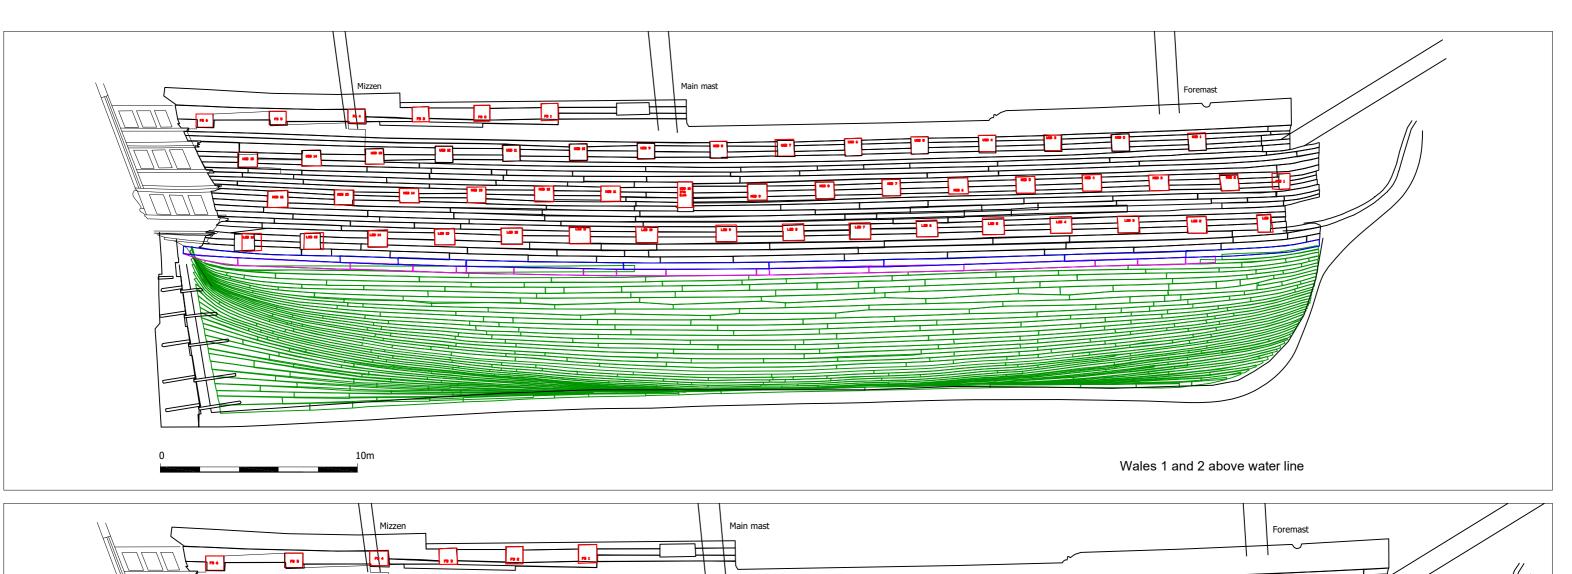

HM Naval Base, PP66, Portsmouth PO1 3NH www.nmrn.org.uk

Scale at A3: Not to scale

Gunport

Wale 1 (at/ over strake 41)

Wale 2 (Strake 42)

Wales at upper Gun Deck, between gunports 3 and 13 (stations 40 - 122)

## **HMS Victory**

Wales 1 and 2 above water line, and wales of Upper Gun Deck

Sheet: 1 of 1