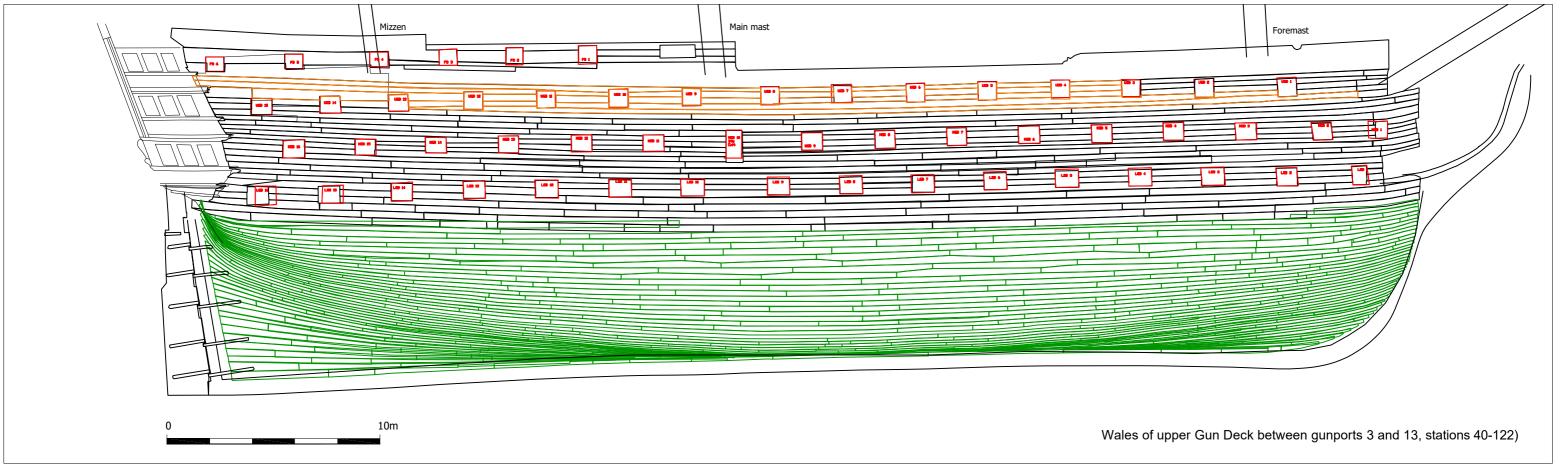

HM Naval Base, PP66, Portsmouth PO1 3NH www.nmrn.org.uk

Scale at A3: Not to scale

Gunport

Wale 1 (at/ over strake 41)

Wale 2 (Strake 42)

Wales at upper Gun Deck, between gunports 3 and 13 (stations 40 - 122)

## **HMS Victory**

Wales 1 and 2 above water line, and wales of Upper Gun Deck

Sheet: 1 of 1